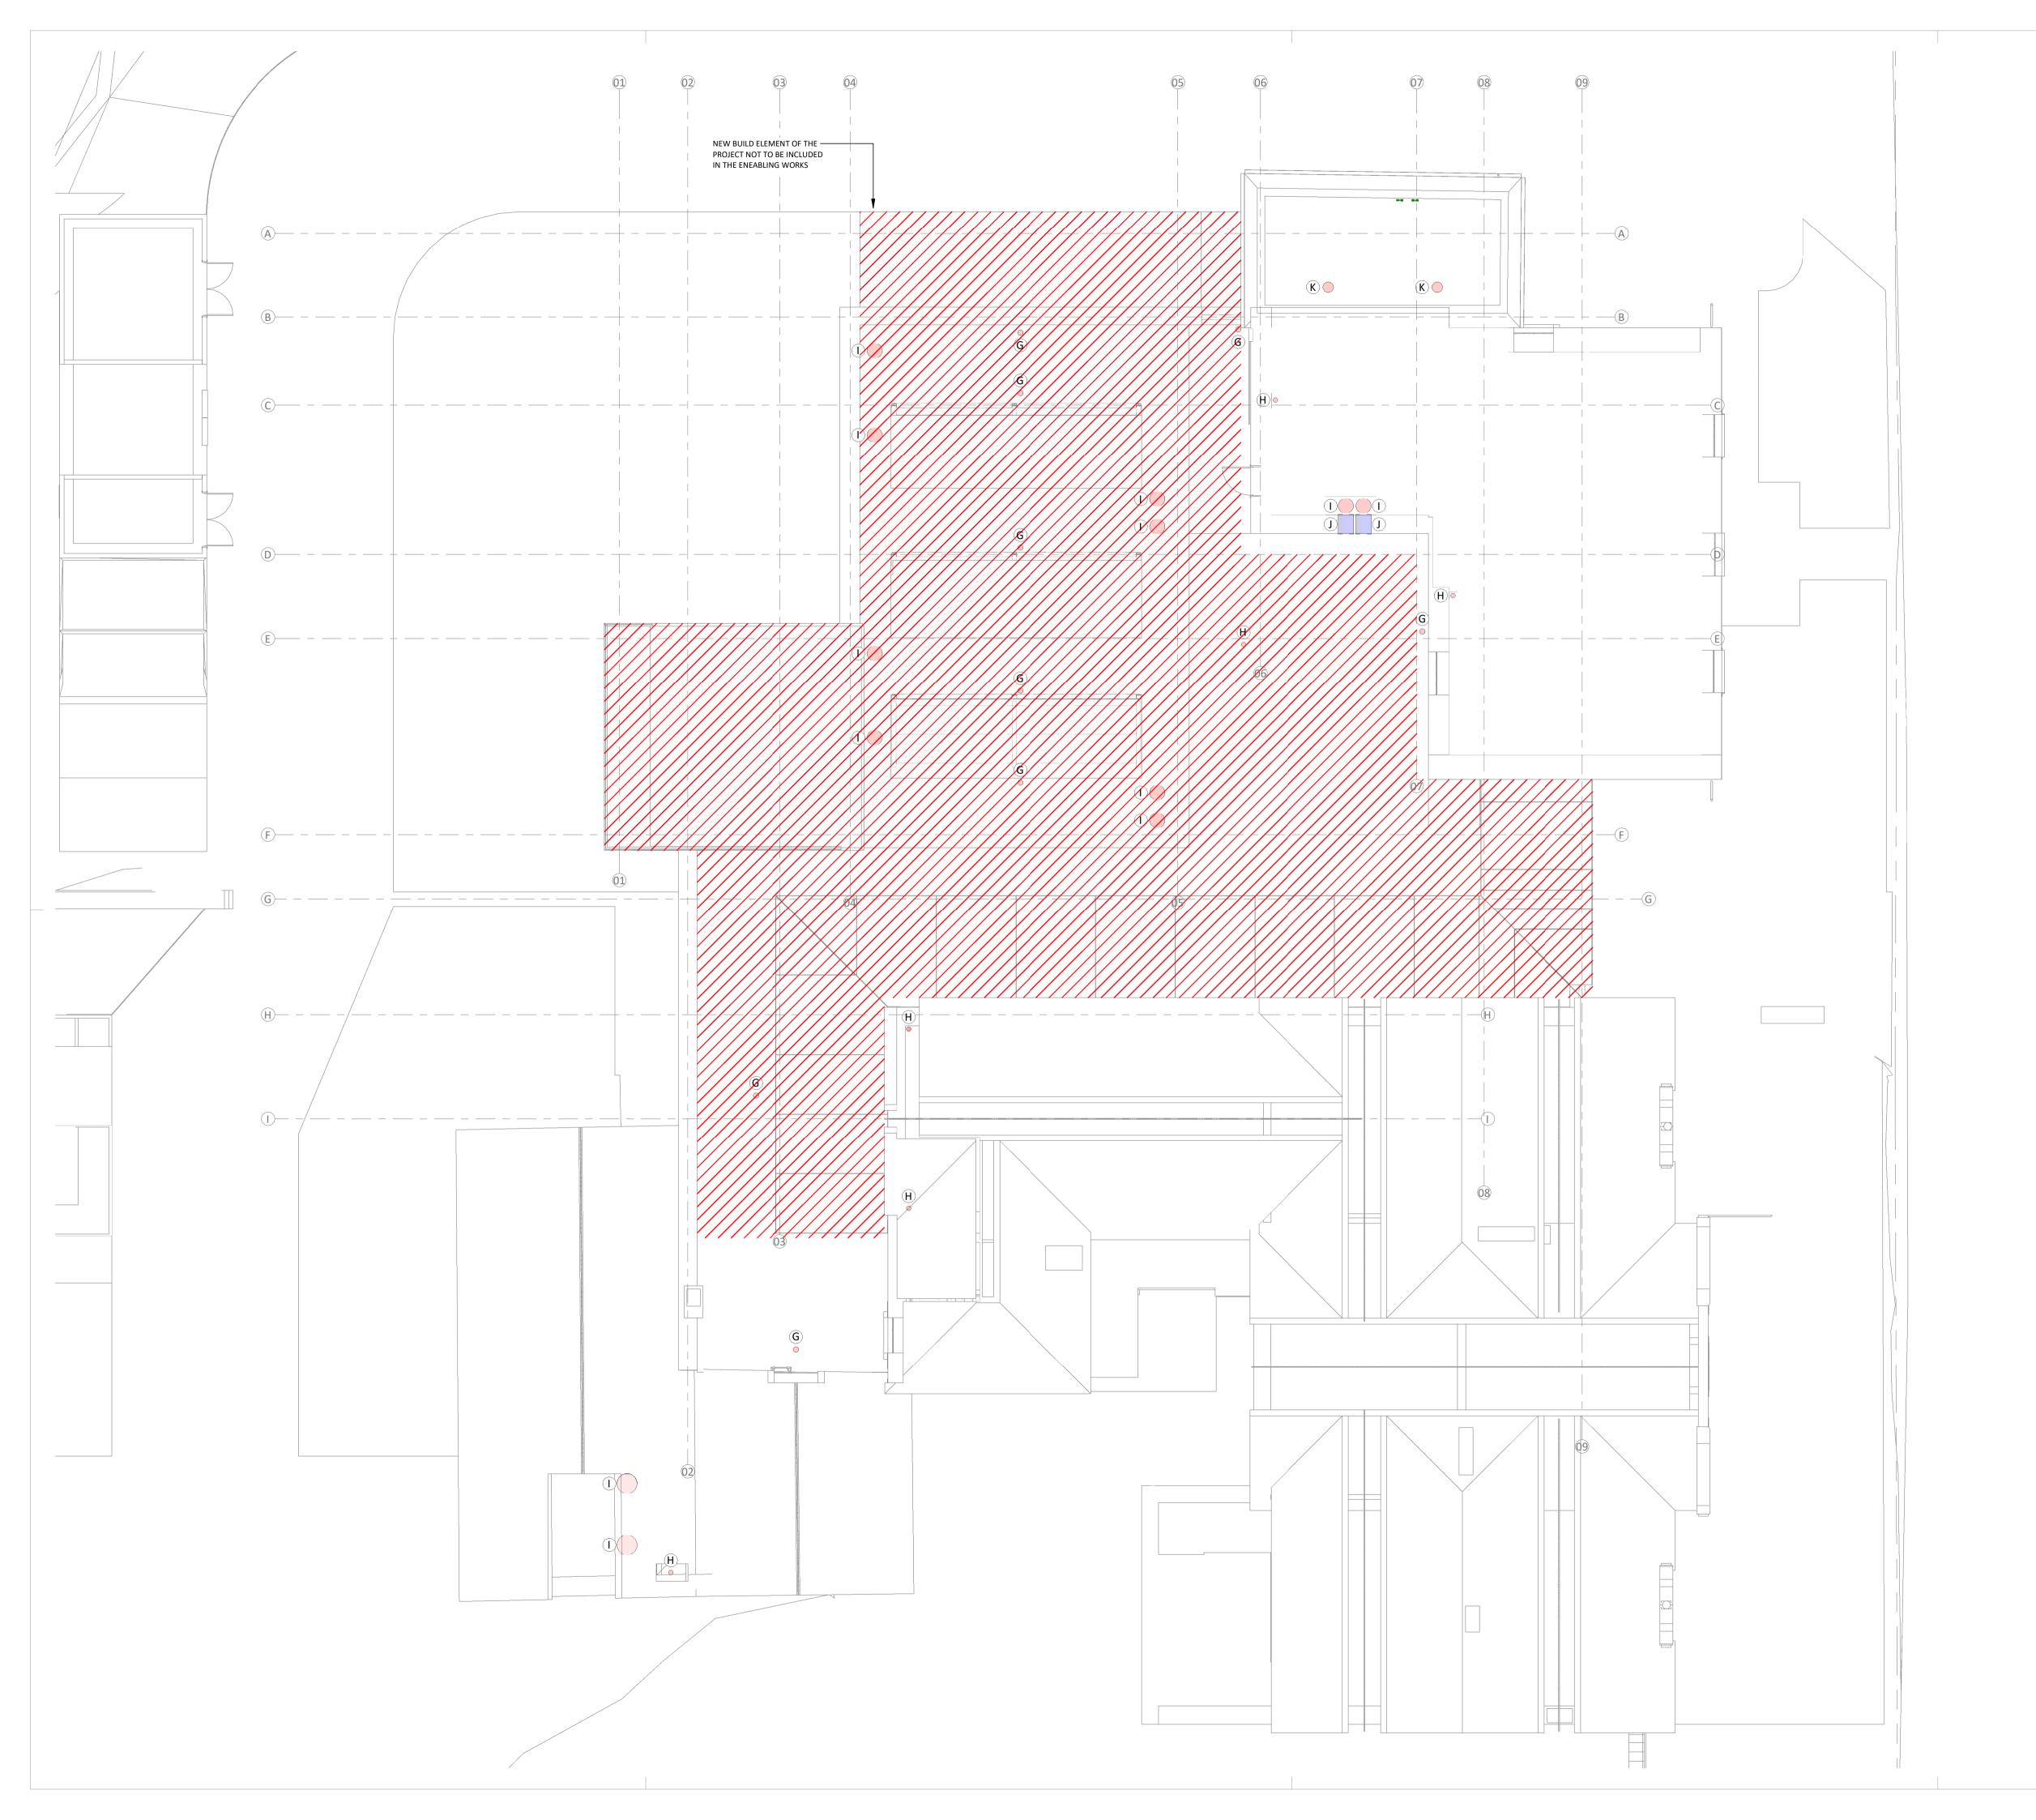

## **BUILDERS WORK NOTES:**

- 1. DO NOT SCALE THIS DRAWING. ALL DIMENSIONS IN MILLIMETRES UNLESS OTHERWISE STATED.
- 2. THIS DRAWING IS TO BE READ IN CONJUNCTION WITH ALL RELEVANT ARCHITECT'S STRUCTURAL ENGINEERS AND M&E DRAWINGS AND THE M&E SPECIFICATION, SAMPLES SHEET AND ROOM DATA SHEETS.
- 3. ALL ITEMS OF EQUIPMENT SHALL BE INSTALLED AS TO THE MANUFACTURER'S RECOMMENDATIONS.
- 4. ALL INFORMATION AND LAYOUTS DETAILED ON THIS DRAWING ARE SUBJECT TO SITE DIMENSION CHECKS.
- 5. ALL HOLES AND PENETRATIONS UP TO 100mm DIAMETER OR 100mm x 100mm ARE **NOT SHOWN**.

## **BUILDERS WORK LEGEND:**

Bassett Community Hub Camborne

Swindon Tel: 01793 822044

S3 - P01

DRAWING TITLE **Enabling Works BWIC Roof Plan** 

| TAT       | U: | S |   |   |
|-----------|----|---|---|---|
| <b>S3</b> | _  | F | O | R |