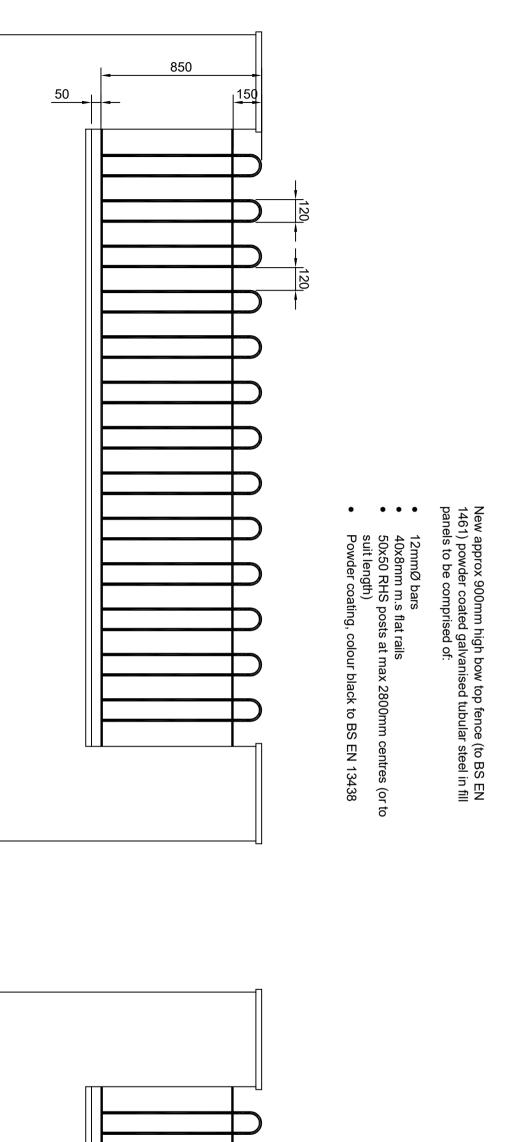

THA005/16/A/140.002 Rev A



| Rev Date Purpose of revision Date Descendence   Index revision Descendence Reverse Version Reversion <td>All dimensions to be checked on site</td> | All dimensions to be checked on site |
|-------------------------------------------------------------------------------------------------------------------------------------------------------------------------------------------------------------------------------------------------------------------------------------------------------------------------------------------------------------------------------------------------------------------------------------------------------------------------------------------------------------------------------------------------------------------------------------------------------------------------------