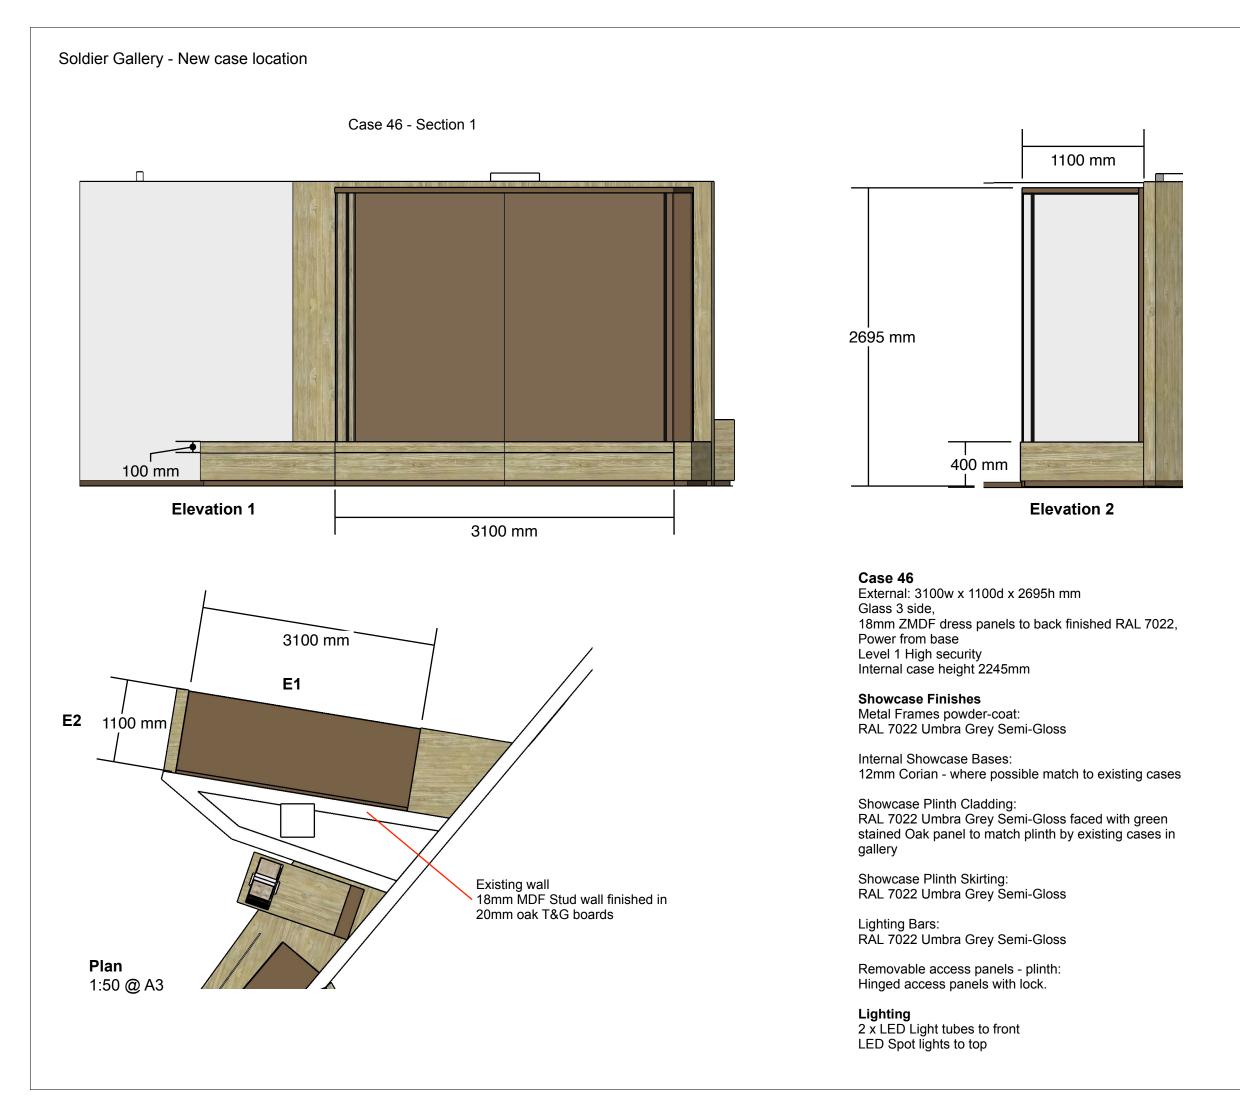

## Notes:

All cases must comply with the National Army Museum issued tender document -

NAM Soldier Gallery Display Case Tender

Refer to p24 to p29 for full case specification

Area: Soldier Gallery

**Project Title:** Case 46

Drawing Title: General Arrangement

Issue:1Date:05.12.23Description:GADrawn:SGChecked:JHAmended:

No part of this drawing may be reproduced or transfered to another party without permission from the NAM.

**Lighting** 2 x LED Light tubes to front LED Spot lights to top