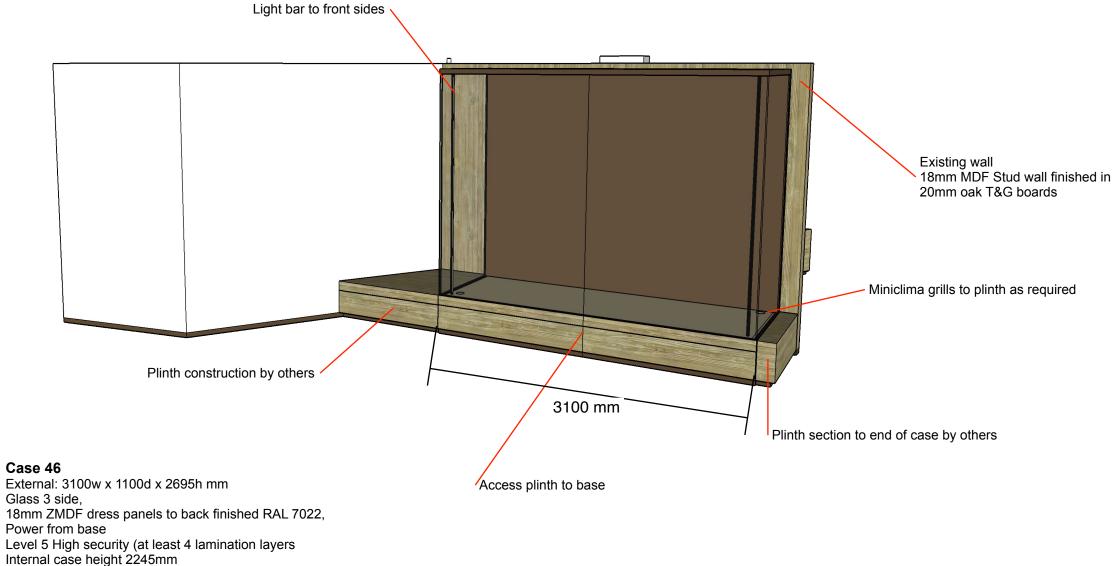

## Notes:

All cases must comply with the National Army Museum issued tender document -

**NAM Soldier Gallery Display Case Tender** 

Locks High Security locks as required - see tender doc Vibration Case must minimise all vibration transference onto objects **Climate Control and** Monitoring As required on cases - see tender doc Materials Materials to be selected from the approved materials for showcase use.

Area: Soldier Gallery

**Project Title:** Case 46

Drawing Title: **General Arrangement** 

1 Issue: 07.12.23 Date: **Description:** GA Drawn: SG Checked: JH Amended:

No part of this drawing may be reproduced or transfered to another party without permission from the NAM.