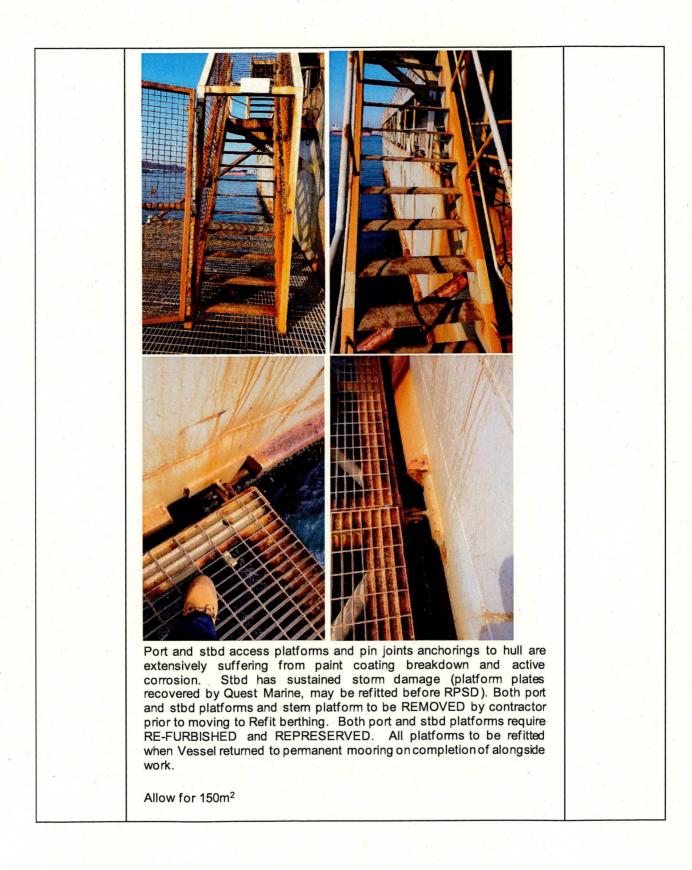

| TASK NO.                                                                                                                                                      | TASK/DESCRIPTION                                                                                                                                                                                                                                                                                                                                                             | NOTES                                         |
|---------------------------------------------------------------------------------------------------------------------------------------------------------------|------------------------------------------------------------------------------------------------------------------------------------------------------------------------------------------------------------------------------------------------------------------------------------------------------------------------------------------------------------------------------|-----------------------------------------------|
|                                                                                                                                                               | H1 HULL AND STRUCTURE – VESSEL MOVEMENT AND<br>BERTHING                                                                                                                                                                                                                                                                                                                      |                                               |
| H1.01                                                                                                                                                         | Movement of Vessel to Alongside Refit Location                                                                                                                                                                                                                                                                                                                               | Custody of the<br>vessel will                 |
| Portland, Dorset to the alongside Re<br>contractor. The Contractor is respon<br>the current berthed location including<br>has to be undertaken "cold" and the | The vessel is to be moved from the current mooring berth at Port of<br>Portland, Dorset to the alongside Refit location decided upon by the<br>contractor. The Contractor is responsible for all aspects of the move from<br>the current berthed location including mooring arrangements. This move<br>has to be undertaken "cold" and the Contractor is responsible for the | the mooring.                                  |
|                                                                                                                                                               | provision of tugs/workboats, personnel and pilotage to facilitate the move.                                                                                                                                                                                                                                                                                                  | undertaken                                    |
|                                                                                                                                                               |                                                                                                                                                                                                                                                                                                                                                                              | before berthing<br>alongside can<br>complete. |