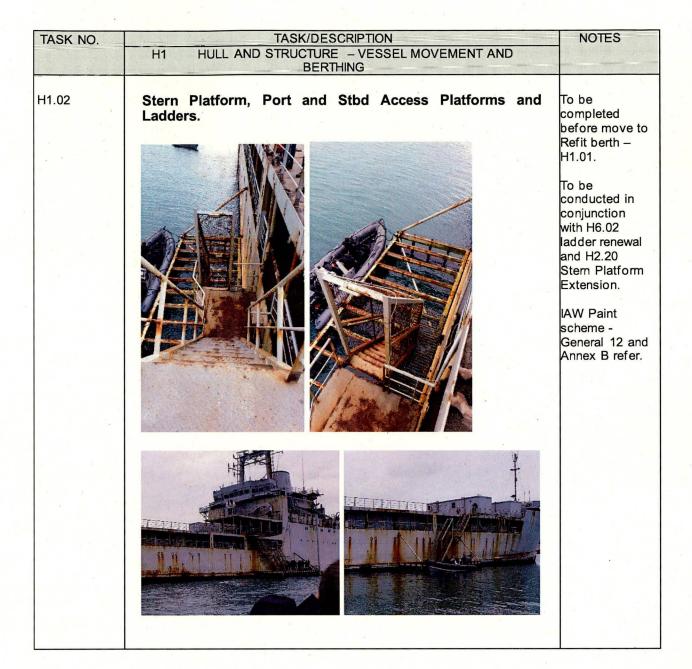

| TASK NO.                                                                                                                                                      | TASK/DESCRIPTION                                                                                                                                                                                                                                                                                                                                                             | NOTES                                         |
|---------------------------------------------------------------------------------------------------------------------------------------------------------------|------------------------------------------------------------------------------------------------------------------------------------------------------------------------------------------------------------------------------------------------------------------------------------------------------------------------------------------------------------------------------|-----------------------------------------------|
|                                                                                                                                                               | H1 HULL AND STRUCTURE – VESSEL MOVEMENT AND<br>BERTHING                                                                                                                                                                                                                                                                                                                      |                                               |
| H1.01                                                                                                                                                         | Movement of Vessel to Alongside Refit Location                                                                                                                                                                                                                                                                                                                               | Custody of the<br>vessel will                 |
| Portland, Dorset to the alongside Re<br>contractor. The Contractor is respon<br>the current berthed location including<br>has to be undertaken "cold" and the | The vessel is to be moved from the current mooring berth at Port of<br>Portland, Dorset to the alongside Refit location decided upon by the<br>contractor. The Contractor is responsible for all aspects of the move from<br>the current berthed location including mooring arrangements. This move<br>has to be undertaken "cold" and the Contractor is responsible for the | the mooring.                                  |
|                                                                                                                                                               | provision of tugs/workboats, personnel and pilotage to facilitate the move.                                                                                                                                                                                                                                                                                                  | undertaken                                    |
|                                                                                                                                                               |                                                                                                                                                                                                                                                                                                                                                                              | before berthing<br>alongside can<br>complete. |