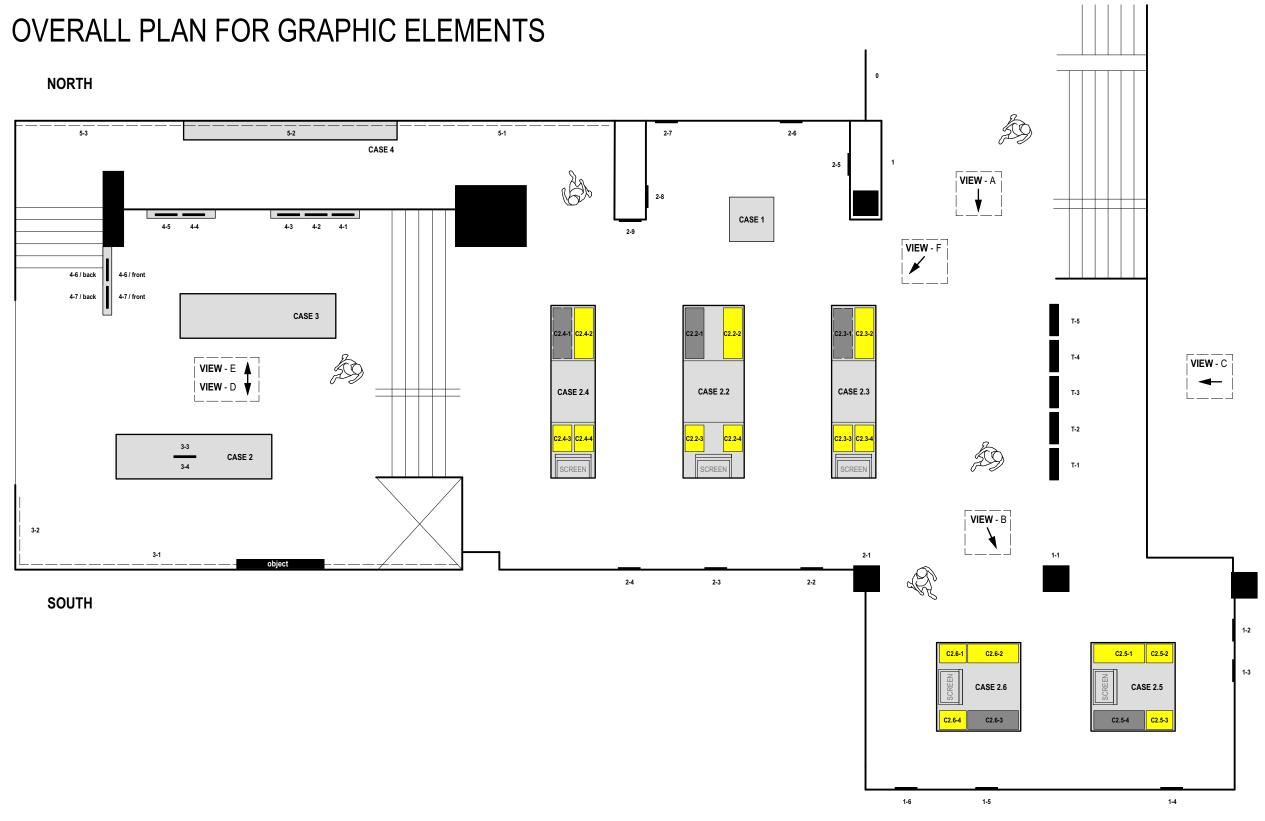

# **PLAN**

| National Army Museum<br>Royal Hospital Road<br>Chelsea<br>London SW3 4HT | NATION.<br><b>ARM</b> |
|--------------------------------------------------------------------------|-----------------------|
| Edition 6W5 4FT                                                          | MUSEU                 |
|                                                                          |                       |
| PROJECT FORMATION GALLERY GRA                                            | APHIC                 |
|                                                                          | APHIC DRAWN BY DATE   |
| PROJECT FORMATION GALLERY GRADING TITLE TENDER                           |                       |