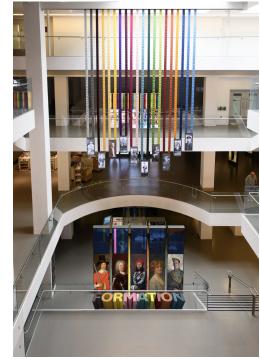

### **LOCATION**

#### FORMATION GALLERY AT THE NATIONAL ARMY MUSEUM

NOTE: Some of the walls are being replaced with solid walls

VIEW - A VIEW - B VIEW - C

VIEW - E

SCALE A3 SHEET NUMBER