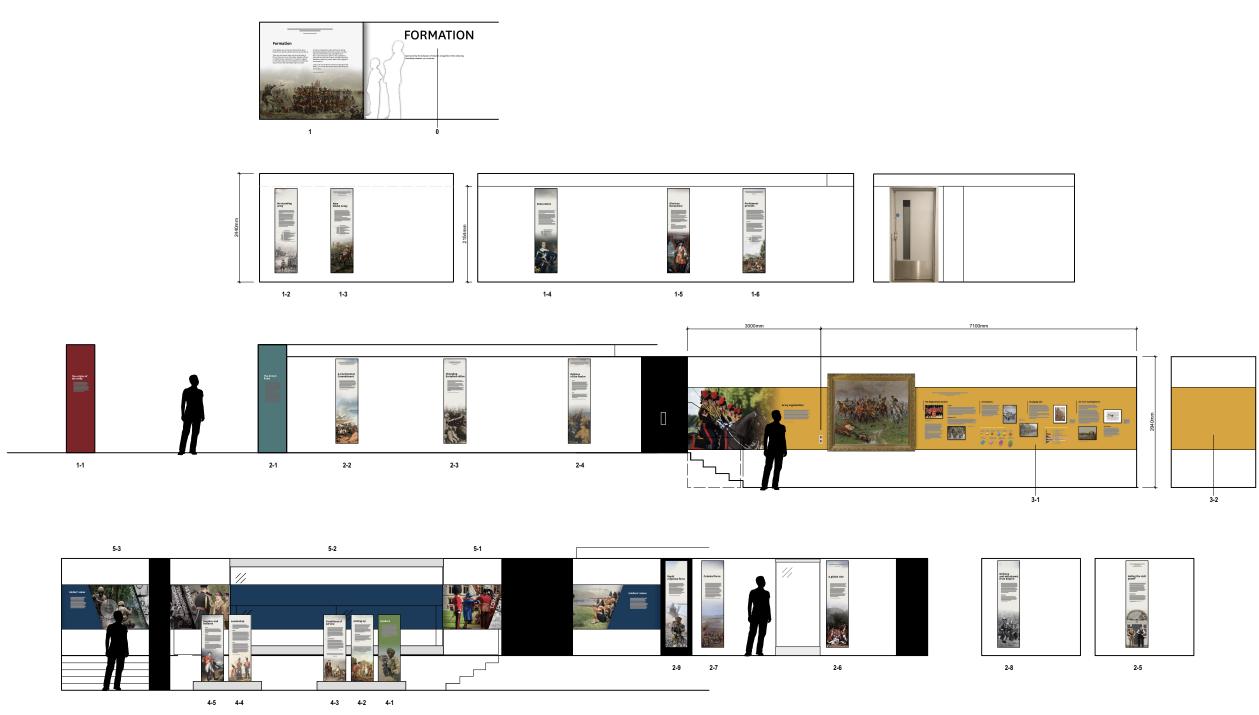

#### OVERALL ELEVATION FOR GRAPHIC ELEMENTS

| National Army Museum<br>Royal Hospital Road<br>Chelsea |          | NATIONA<br>ARM) |
|--------------------------------------------------------|----------|-----------------|
| London SW3 4HT                                         |          | MUSEUN          |
| PROJECT FORMATION GALLERY GRAPHIC                      |          |                 |
| DRAWING TITLE                                          | DRAWN BY | DATE            |
| TENDER                                                 | B. KIM   | 1 FEB 202       |
| TENDER                                                 |          |                 |