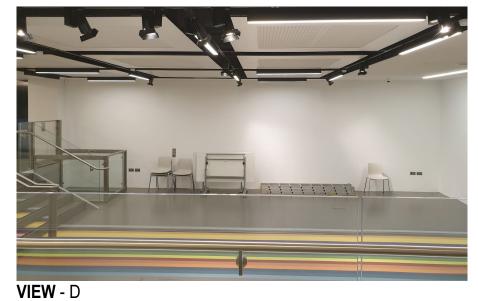

### **LOCATION**

#### FORMATION GALLERY AT THE NATIONAL ARMY MUSEUM

NOTE: Some of the walls are being replaced with solid walls

VIEW - A VIEW - B VIEW - C

VIEW - E

SCALE A3 SHEET NUMBER