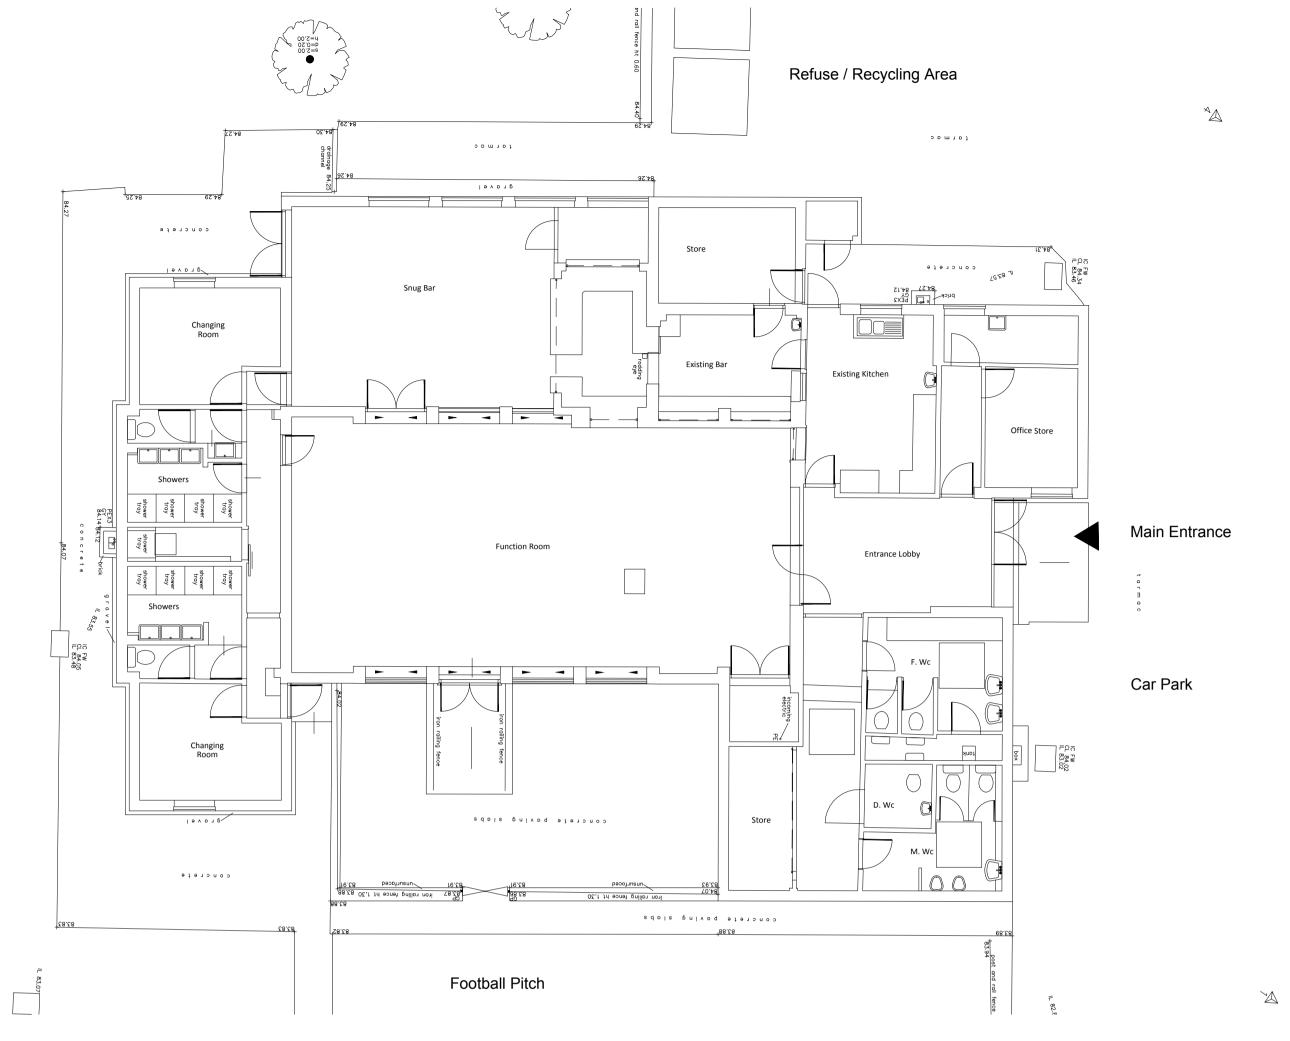

### GA GROUND FLOOR PLAN

Ś

Training area

 $\sim$ 

GA ROOF PLAN

| No Dim     | ensions   | to he sc | aled fro | m this d | Irawing | All state | ed dime | nsions t | o he |
|------------|-----------|----------|----------|----------|---------|-----------|---------|----------|------|
|            | d on site |          |          |          | 0       |           |         |          | 0.00 |
| )          |           |          |          |          |         |           |         |          | 1    |
|            |           |          |          |          |         |           |         |          | +    |
| Coole have | 100mm at  | 1.1      |          |          |         |           |         |          |      |

#### Project

LEMSFORD VILLAGE HALL **BROCKET ROAD** WELWYN GARDEN CITY HERTFORDSHIRE

#### Title PROPOSED EXTENSION & ALTERATION WORKS EXISTING GA GROUND FLOOR & ROOF PLAN

Scale 1:100 @A1 Drawn RG

Date MAY 19 Checked AG

Drawing Number 8067\_002

Revision