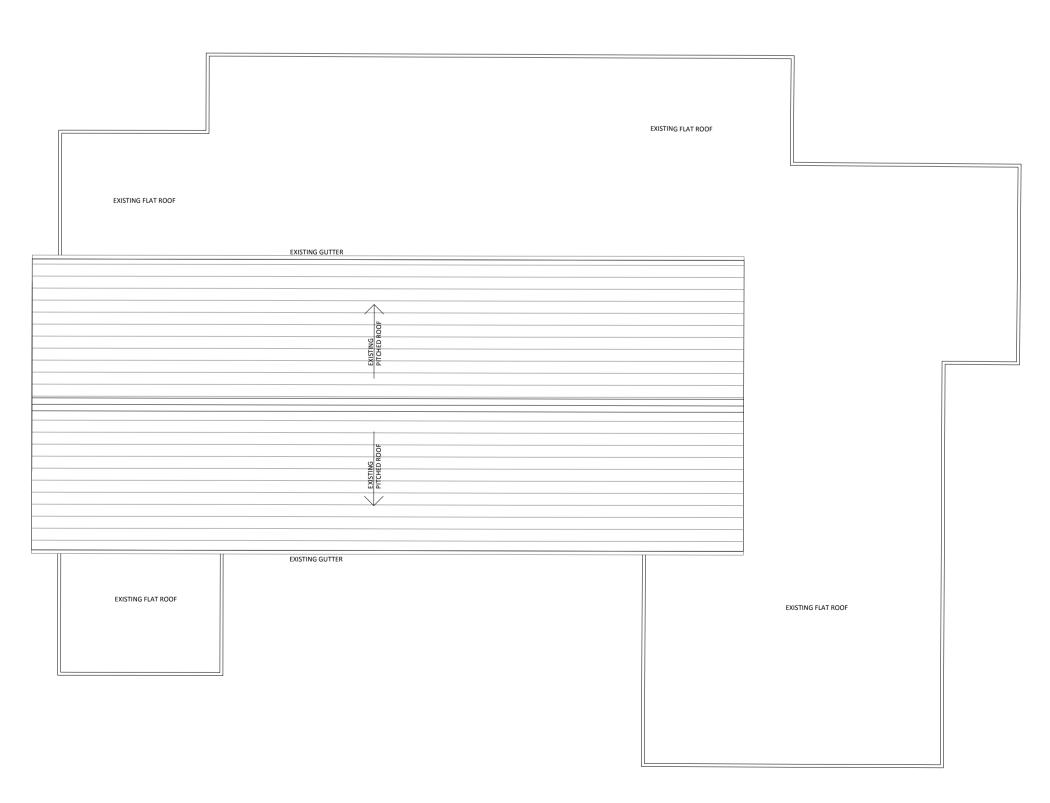

### GA GROUND FLOOR PLAN

Ś

Training area

 $\sim$ 

GA ROOF PLAN

| No Dim     | ensions   | to he sc | aled fro | m this d | Irawing | All state | ed dime | nsions t | o he |
|------------|-----------|----------|----------|----------|---------|-----------|---------|----------|------|
|            | d on site |          |          |          | 0       |           |         |          | 0.00 |
| )          |           |          |          |          |         |           |         |          | 1    |
|            |           |          |          |          |         |           |         |          | +    |
| Coole have | 100mm at  | 1.1      |          |          |         |           |         |          |      |

LOCATION OF EXISTING FLAT ROOF INTERNAL DOWNPIPE OUTLETS ARE UNKNOWN AND TO BE ESTABLISHED THROUGH SITE INVESTIGATION.

#### Title PROPOSED EXTENSION & ALTERATION WORKS EXISTING GA GROUND FLOOR & ROOF PLAN

Scale 1:100 @A1 Drawn RG

Date MAY 19 Checked AG

Drawing Number 8067\_002

Revision