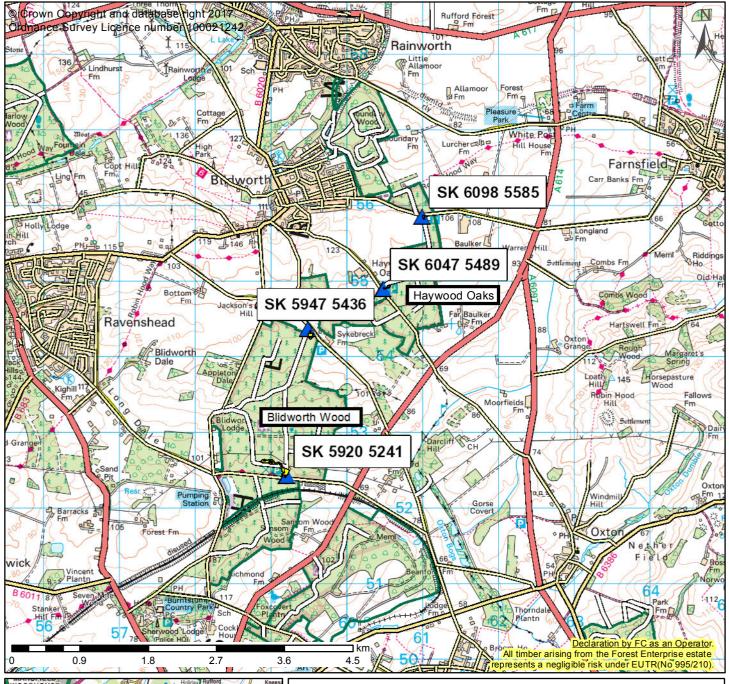

## **1. Location**A4 Scale: 1:50.000

Contract Type: Eng. - Service - Estate Maintenance - Vegetation

Control

Forest District: Central England

Contract Name: Grass Cutting, Sherwood North & South, Blidworth & Hayw

Contract No: FEE/0398 Grass Cutting, Blidworth

Framework/

Service Contract:

Extent Name: FEE/0398 Grass Cutting, Blidworth & haywood Oaks, local

Prepared By: Valerie Coulton

Date Prepared: 01/03/2017

Contract Manager: Valerie Coulton

Contract Status: Open

| Grass Cutting, Sherwood North & South, Blidworth & Haywood Oaks FEE/0398 Grass Cutting, Blidworth |                          |
|---------------------------------------------------------------------------------------------------|--------------------------|
|                                                                                                   | Contract Areas           |
|                                                                                                   | Access Points            |
| -                                                                                                 | Agreed Route             |
| ••                                                                                                | Consultation Route       |
| -                                                                                                 | Excluded Route           |
| -                                                                                                 | Forest Road Access Route |
| =                                                                                                 | Roads                    |
| =                                                                                                 | Minor Roads (GB)         |
| =                                                                                                 | Secondary Roads (GB)     |
| -                                                                                                 | Main Roads (GB)          |
|                                                                                                   | Motorways (GB)           |
| <del></del>                                                                                       | Railways (GB)            |
|                                                                                                   | Blocks                   |
|                                                                                                   |                          |
|                                                                                                   |                          |
|                                                                                                   |                          |
|                                                                                                   |                          |
|                                                                                                   |                          |
|                                                                                                   |                          |
|                                                                                                   |                          |
|                                                                                                   |                          |
|                                                                                                   |                          |
|                                                                                                   |                          |
|                                                                                                   |                          |
|                                                                                                   |                          |
|                                                                                                   |                          |
|                                                                                                   |                          |
|                                                                                                   |                          |
|                                                                                                   |                          |
|                                                                                                   |                          |
|                                                                                                   |                          |
|                                                                                                   |                          |
|                                                                                                   |                          |
|                                                                                                   |                          |
|                                                                                                   |                          |

1. Location