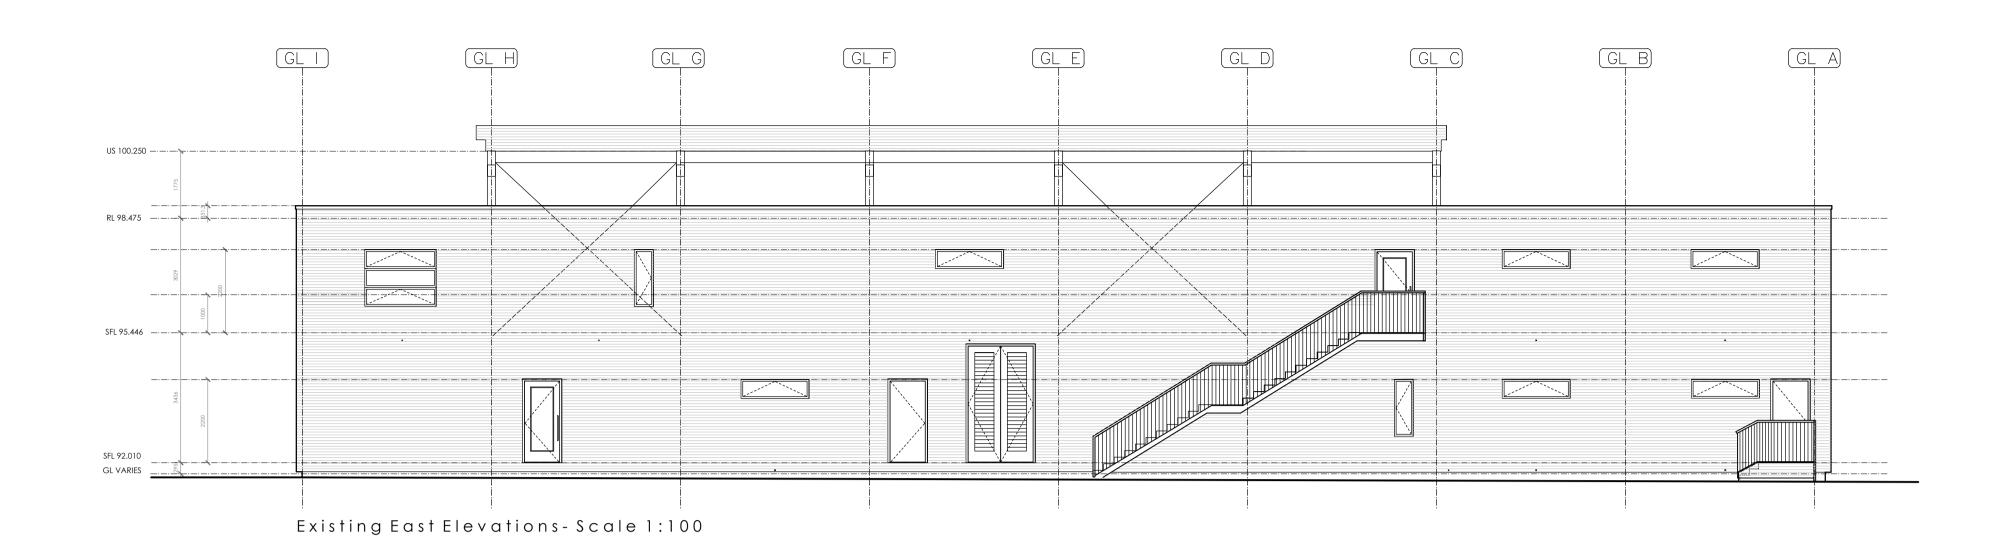

|        | FORESTRY COMMISSION<br>ENGLAND |
|--------|--------------------------------|
| roject |                                |
|        | DALBY FOREST VISTORS CENTRE    |

Drawn by: -

Purpose of Issue INFORMATION

drawing title

REFURBISHMENT

**EXISTING ELEVATIONS** 

| date     | 03-09-2017 | drawn   | EO |
|----------|------------|---------|----|
| scale@A1 | 1:100      | checked | AC |