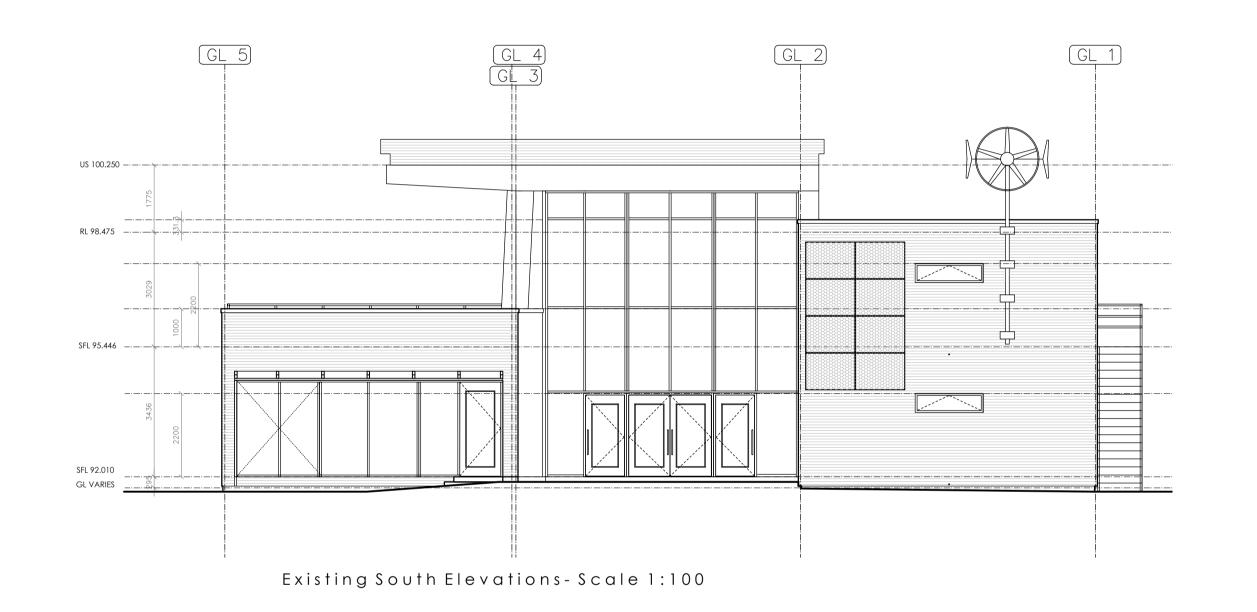

|        | FORESTRY COMMISSION<br>ENGLAND |
|--------|--------------------------------|
| roject |                                |
|        | DALBY FOREST VISTORS CENTRE    |

Drawn by: -

Purpose of Issue INFORMATION

drawing title

REFURBISHMENT

**EXISTING ELEVATIONS** 

| date     | 03-09-2017 | drawn   | EO |
|----------|------------|---------|----|
| scale@A1 | 1:100      | checked | AC |