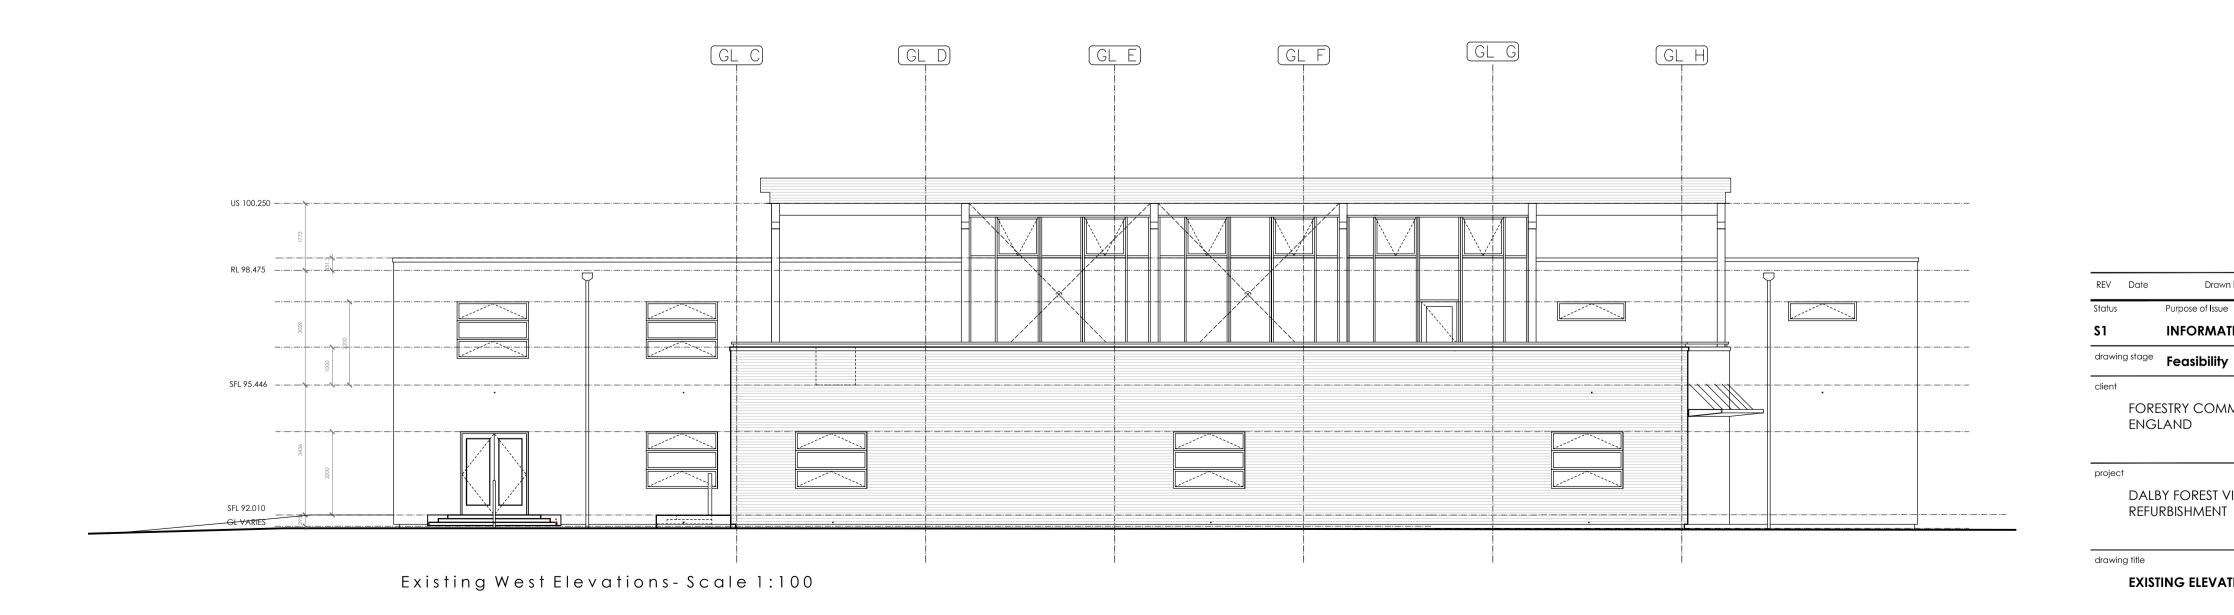

|        | FORESTRY COMMISSION<br>ENGLAND |
|--------|--------------------------------|
| roject |                                |
|        | DALBY FOREST VISTORS CENTRE    |

Drawn by: -

Purpose of Issue INFORMATION

drawing title

REFURBISHMENT

**EXISTING ELEVATIONS** 

| date     | 03-09-2017 | drawn   | EO |
|----------|------------|---------|----|
| scale@A1 | 1:100      | checked | AC |