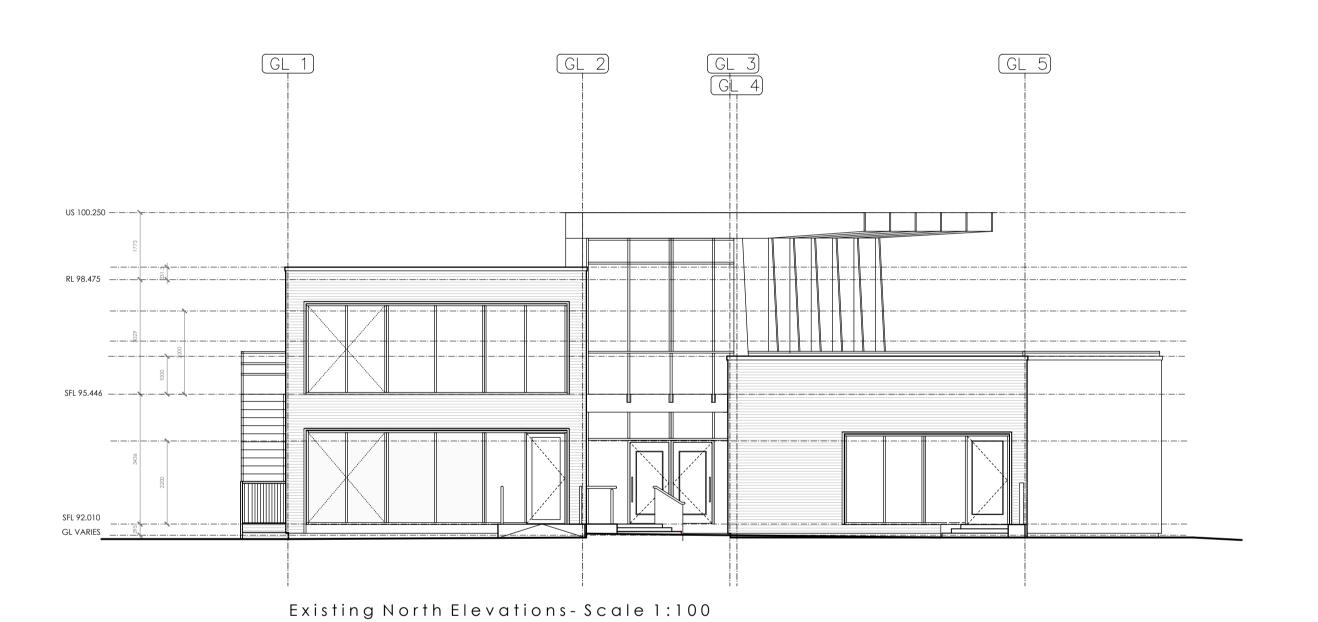

|        | FORESTRY COMMISSION<br>ENGLAND |
|--------|--------------------------------|
| roject |                                |
|        | DALBY FOREST VISTORS CENTRE    |

Drawn by: -

Purpose of Issue INFORMATION

drawing title

REFURBISHMENT

**EXISTING ELEVATIONS** 

| date     | 03-09-2017 | drawn   | EO |
|----------|------------|---------|----|
| scale@A1 | 1:100      | checked | AC |