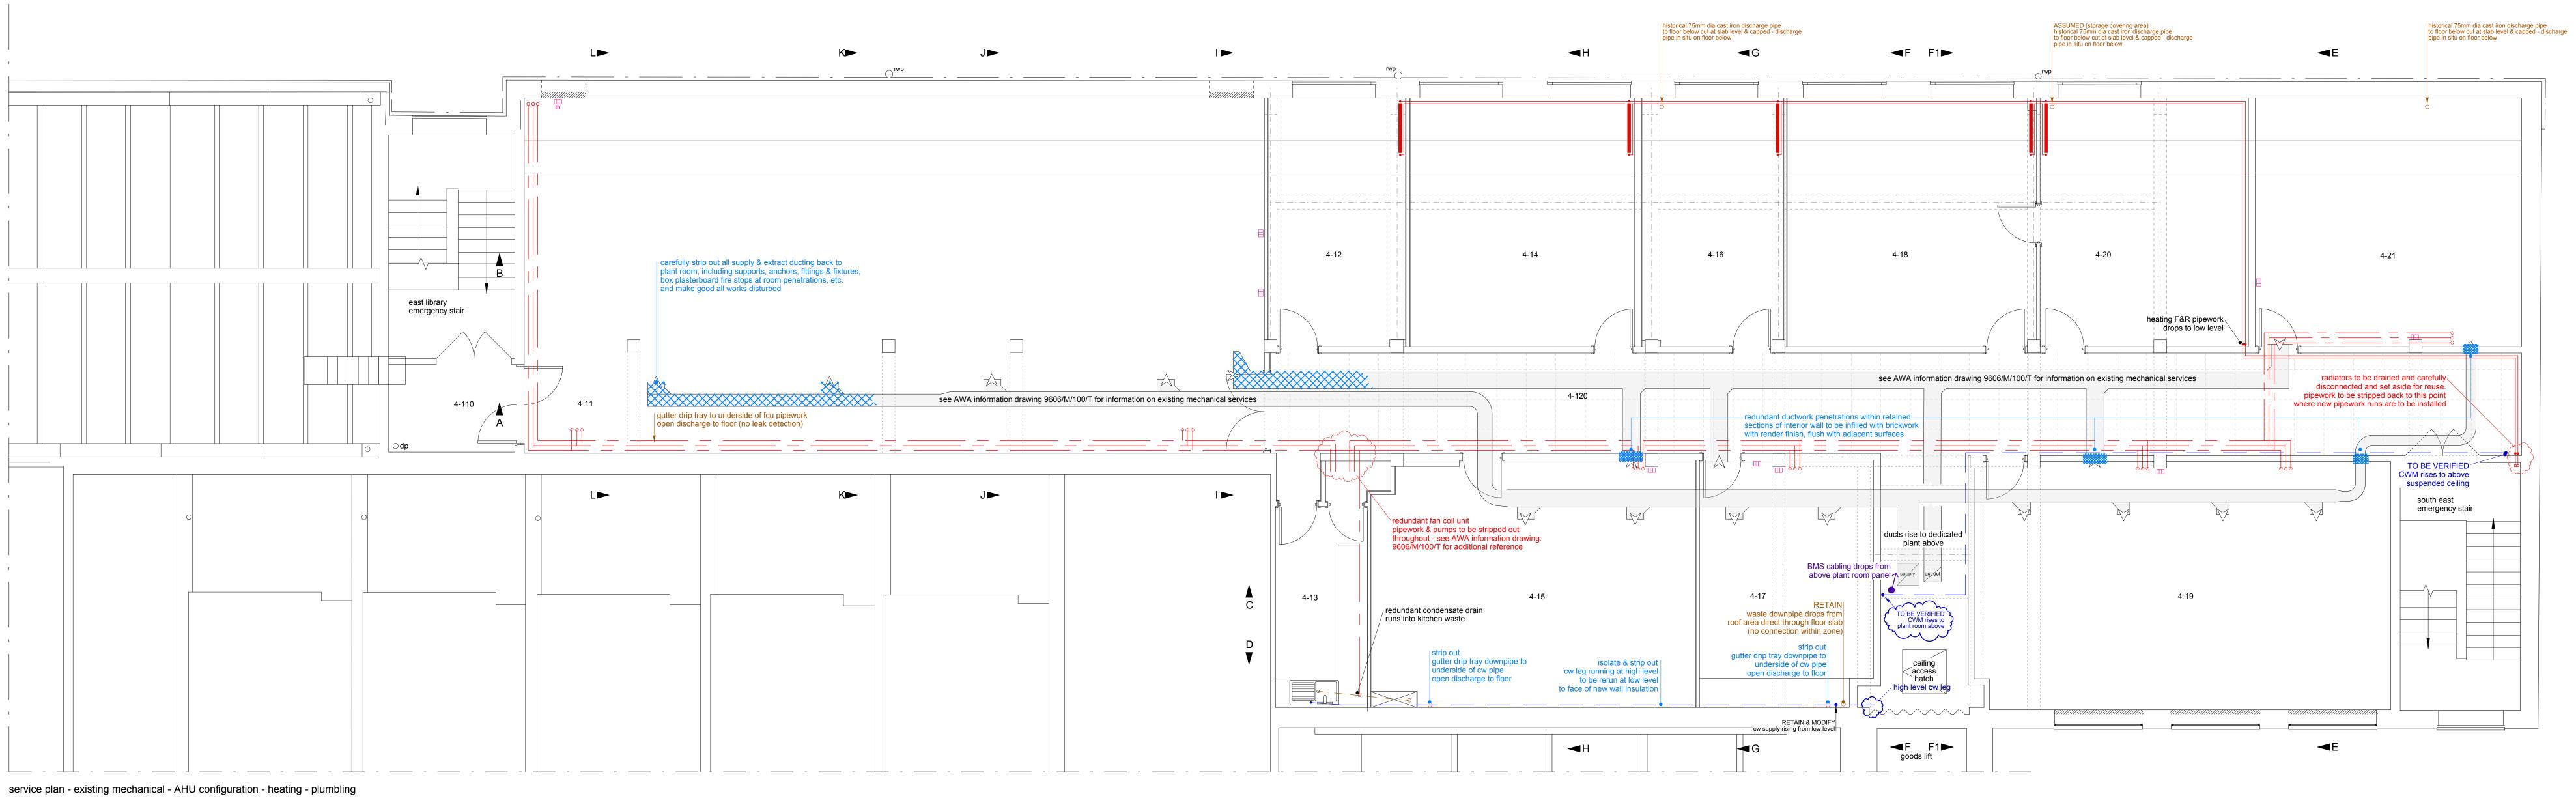

· Lixadest

| Legend                                    |                                                                   |
|-------------------------------------------|-------------------------------------------------------------------|
| S                                         | smoke head                                                        |
| H                                         | heat head                                                         |
| $\textcircled{\bullet}$                   | break glass                                                       |
| 1/0                                       | input/output interface module                                     |
|                                           | CO2 extinguisher                                                  |
|                                           | PAVA speaker<br>number refers to circuit                          |
| DAC                                       | access control board                                              |
| PS'                                       | access control power supply                                       |
| CR                                        | access control reader                                             |
| EL                                        | electronic lock                                                   |
| $\odot$                                   | access control door release                                       |
| $\bigcirc$                                | emergency break glass door rele                                   |
|                                           | door contact                                                      |
| MAG                                       | access control electromagnet                                      |
| CS                                        | digital lock                                                      |
| Le la | motion detector                                                   |
| $\bigcirc$                                | cctv camera                                                       |
|                                           | historical redundant fan coil unit<br>pipework & condensate drain |
| 0                                         | heating flow & return pipework                                    |
| •                                         | radiator                                                          |
|                                           |                                                                   |

• —— —— cold water supply wall mounted humidistat

\_\_\_\_\_

Note: service isolation valves not shown on this drawing

| 21 02 2018     | addition of lift                                | lobby cei        | ling acce | ess hatch  |     |
|----------------|-------------------------------------------------|------------------|-----------|------------|-----|
| 21.02.2010     |                                                 |                  | ing acce  | 555 Halon  |     |
| 07.02.2018     | access contro                                   | ol notes         |           |            | C   |
|                | brickwork infil<br>of existing du               |                  | ients pos | st removal |     |
|                | BMS reference                                   | е                |           |            |     |
| 25.01.2018     | addition to far                                 | ı coil pipe      | work refe | erence     | B   |
| 11.01.2018     | addition of capped discharge pipes<br>east side |                  |           |            |     |
| Date           |                                                 |                  |           |            | Rev |
|                |                                                 |                  |           |            |     |
|                | Bruton Desi                                     | 0                |           |            |     |
|                | e Street Londo<br>0 7059 0412                   | n E1 5LJ         |           |            |     |
|                | design.co.uk                                    |                  |           |            |     |
| copyright rese | -                                               |                  |           |            |     |
| Client         |                                                 |                  |           |            |     |
|                | of the Imp<br>Road London                       |                  |           | eum        |     |
| Project        |                                                 |                  |           |            |     |
| SE Block       | Level 4 C                                       | onversio         | on        |            |     |
| Drawing tit    |                                                 |                  |           |            |     |
| 0              |                                                 | ling Dla         | 200       |            |     |
| Fire Syst      | Floor & Cei<br>ems, Secu                        | ning Fia<br>rity | .115      |            |     |
| & Mecha        | inical Servi                                    | ces (Ge          | enerally  | y)         |     |
| Scale 1.5      | 0 @ A0                                          |                  | Date      | 13.06.20   | )17 |
| FOR IDENTIFIC  | E FROM THIS DRA<br>ATION PURPOSE                | S ONLY - NC      |           |            | l.  |
|                | NS TO BE CHECK<br>E TO THOSE GIVI               |                  |           |            |     |
| Drawing N°     |                                                 |                  |           |            |     |
|                | LRL4-(                                          |                  |           |            |     |
| 1 V V I VI-    |                                                 | 104              |           |            |     |
| Revision let   |                                                 |                  |           |            |     |
| <u>A   E</u>   | B C                                             | D                |           |            |     |
| 1              | 1 1                                             | 1                |           |            |     |