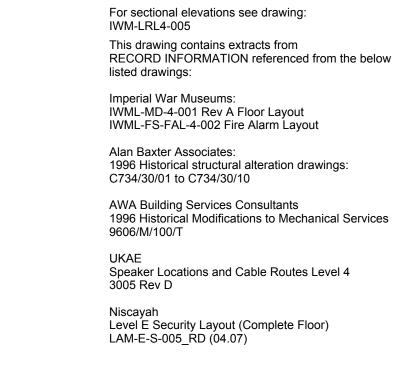

· Lixadest

| Legend                                    |                                                                   |
|-------------------------------------------|-------------------------------------------------------------------|
| S                                         | smoke head                                                        |
| H                                         | heat head                                                         |
| $\textcircled{\bullet}$                   | break glass                                                       |
| 1/0                                       | input/output interface module                                     |
|                                           | CO2 extinguisher