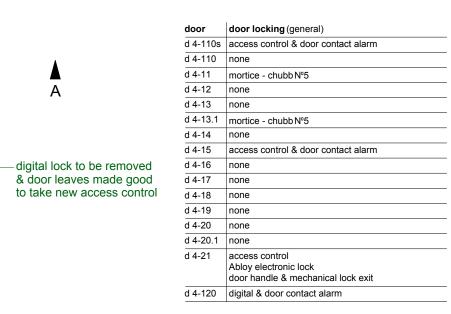

· Lixadest

| Legend                                    |                                                                   |
|-------------------------------------------|-------------------------------------------------------------------|
| S                                         | smoke head                                                        |
| H                                         | heat head                                                         |
| $\textcircled{\bullet}$                   | break glass                                                       |
| 1/0                                       | input/output interface module                                     |
|                                           | CO2 extinguisher                                                  |
|                                           | PAVA speaker<br>number refers to circuit                          |
| DAC                                       | access control board                                              |
| PS'                                       | access control power supply                                       |
| CR                                        | access control reader                                             |
| EL                                        | electronic lock                                                   |
| $\odot$                                   | access control door release                                       |
| $\bigcirc$                                | emergency break glass door rele                                   |
|                                           | door contact                                                      |
| MAG                                       | access control electromagnet                                      |
| CS                                        | digital lock                                                      |
| Le la | motion detector                                                   |
| $\bigcirc$                                | cctv camera                                                       |
|                                           | historical redundant fan coil unit<br>pipework & condensate drain |
| 0                                         | heating flow & return pipework                                    |
| •                                         | radiator                                                          |
|                                           |                                                                   |