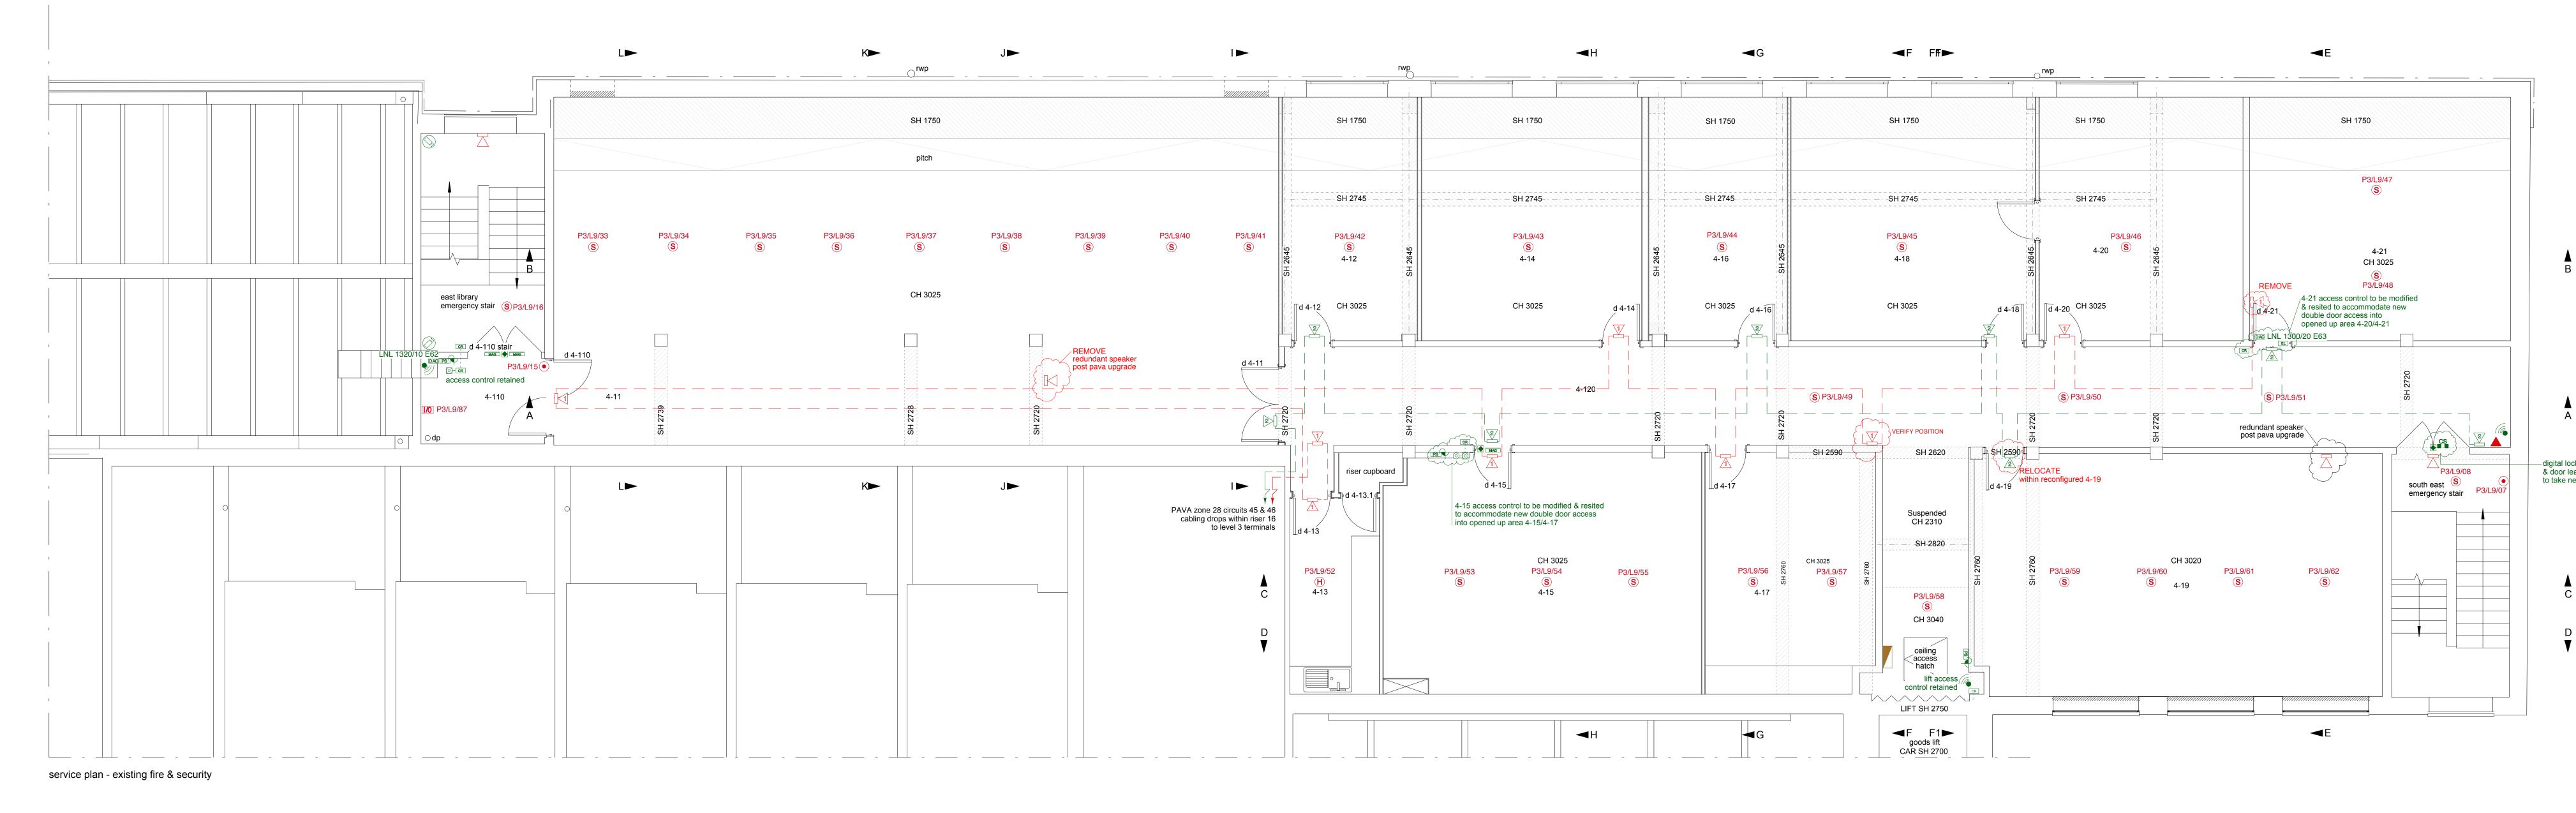

· Lixadest

| Legend                                    |                                                                   |
|-------------------------------------------|-------------------------------------------------------------------|
| S                                         | smoke head                                                        |
| H                                         | heat head                                                         |
| $\textcircled{\bullet}$                   | break glass                                                       |
| 1/0                                       | input/output interface module                                     |
|                                           | CO2 extinguisher                                                  |
|                                           | PAVA speaker<br>number refers to circuit                          |
| DAC                                       | access control board                                              |
| PS'                                       | access control power supply                                       |
| CR                                        | access control reader                                             |
| EL                                        | electronic lock                                                   |
| $\odot$                                   | access control door release                                       |
| $\bigcirc$                                | emergency break glass door rele                                   |
|                                           | door contact                                                      |
| MAG                                       | access control electromagnet                                      |
| CS                                        | digital lock                                                      |
| Le la | motion detector                                                   |
| $\bigcirc$                                | cctv camera                                                       |
|                                           | historical redundant fan coil unit<br>pipework & condensate drain |
| 0                                         | heating flow & return pipework                                    |
| •                                         | radiator                                                          |
|                                           |                                                                   |