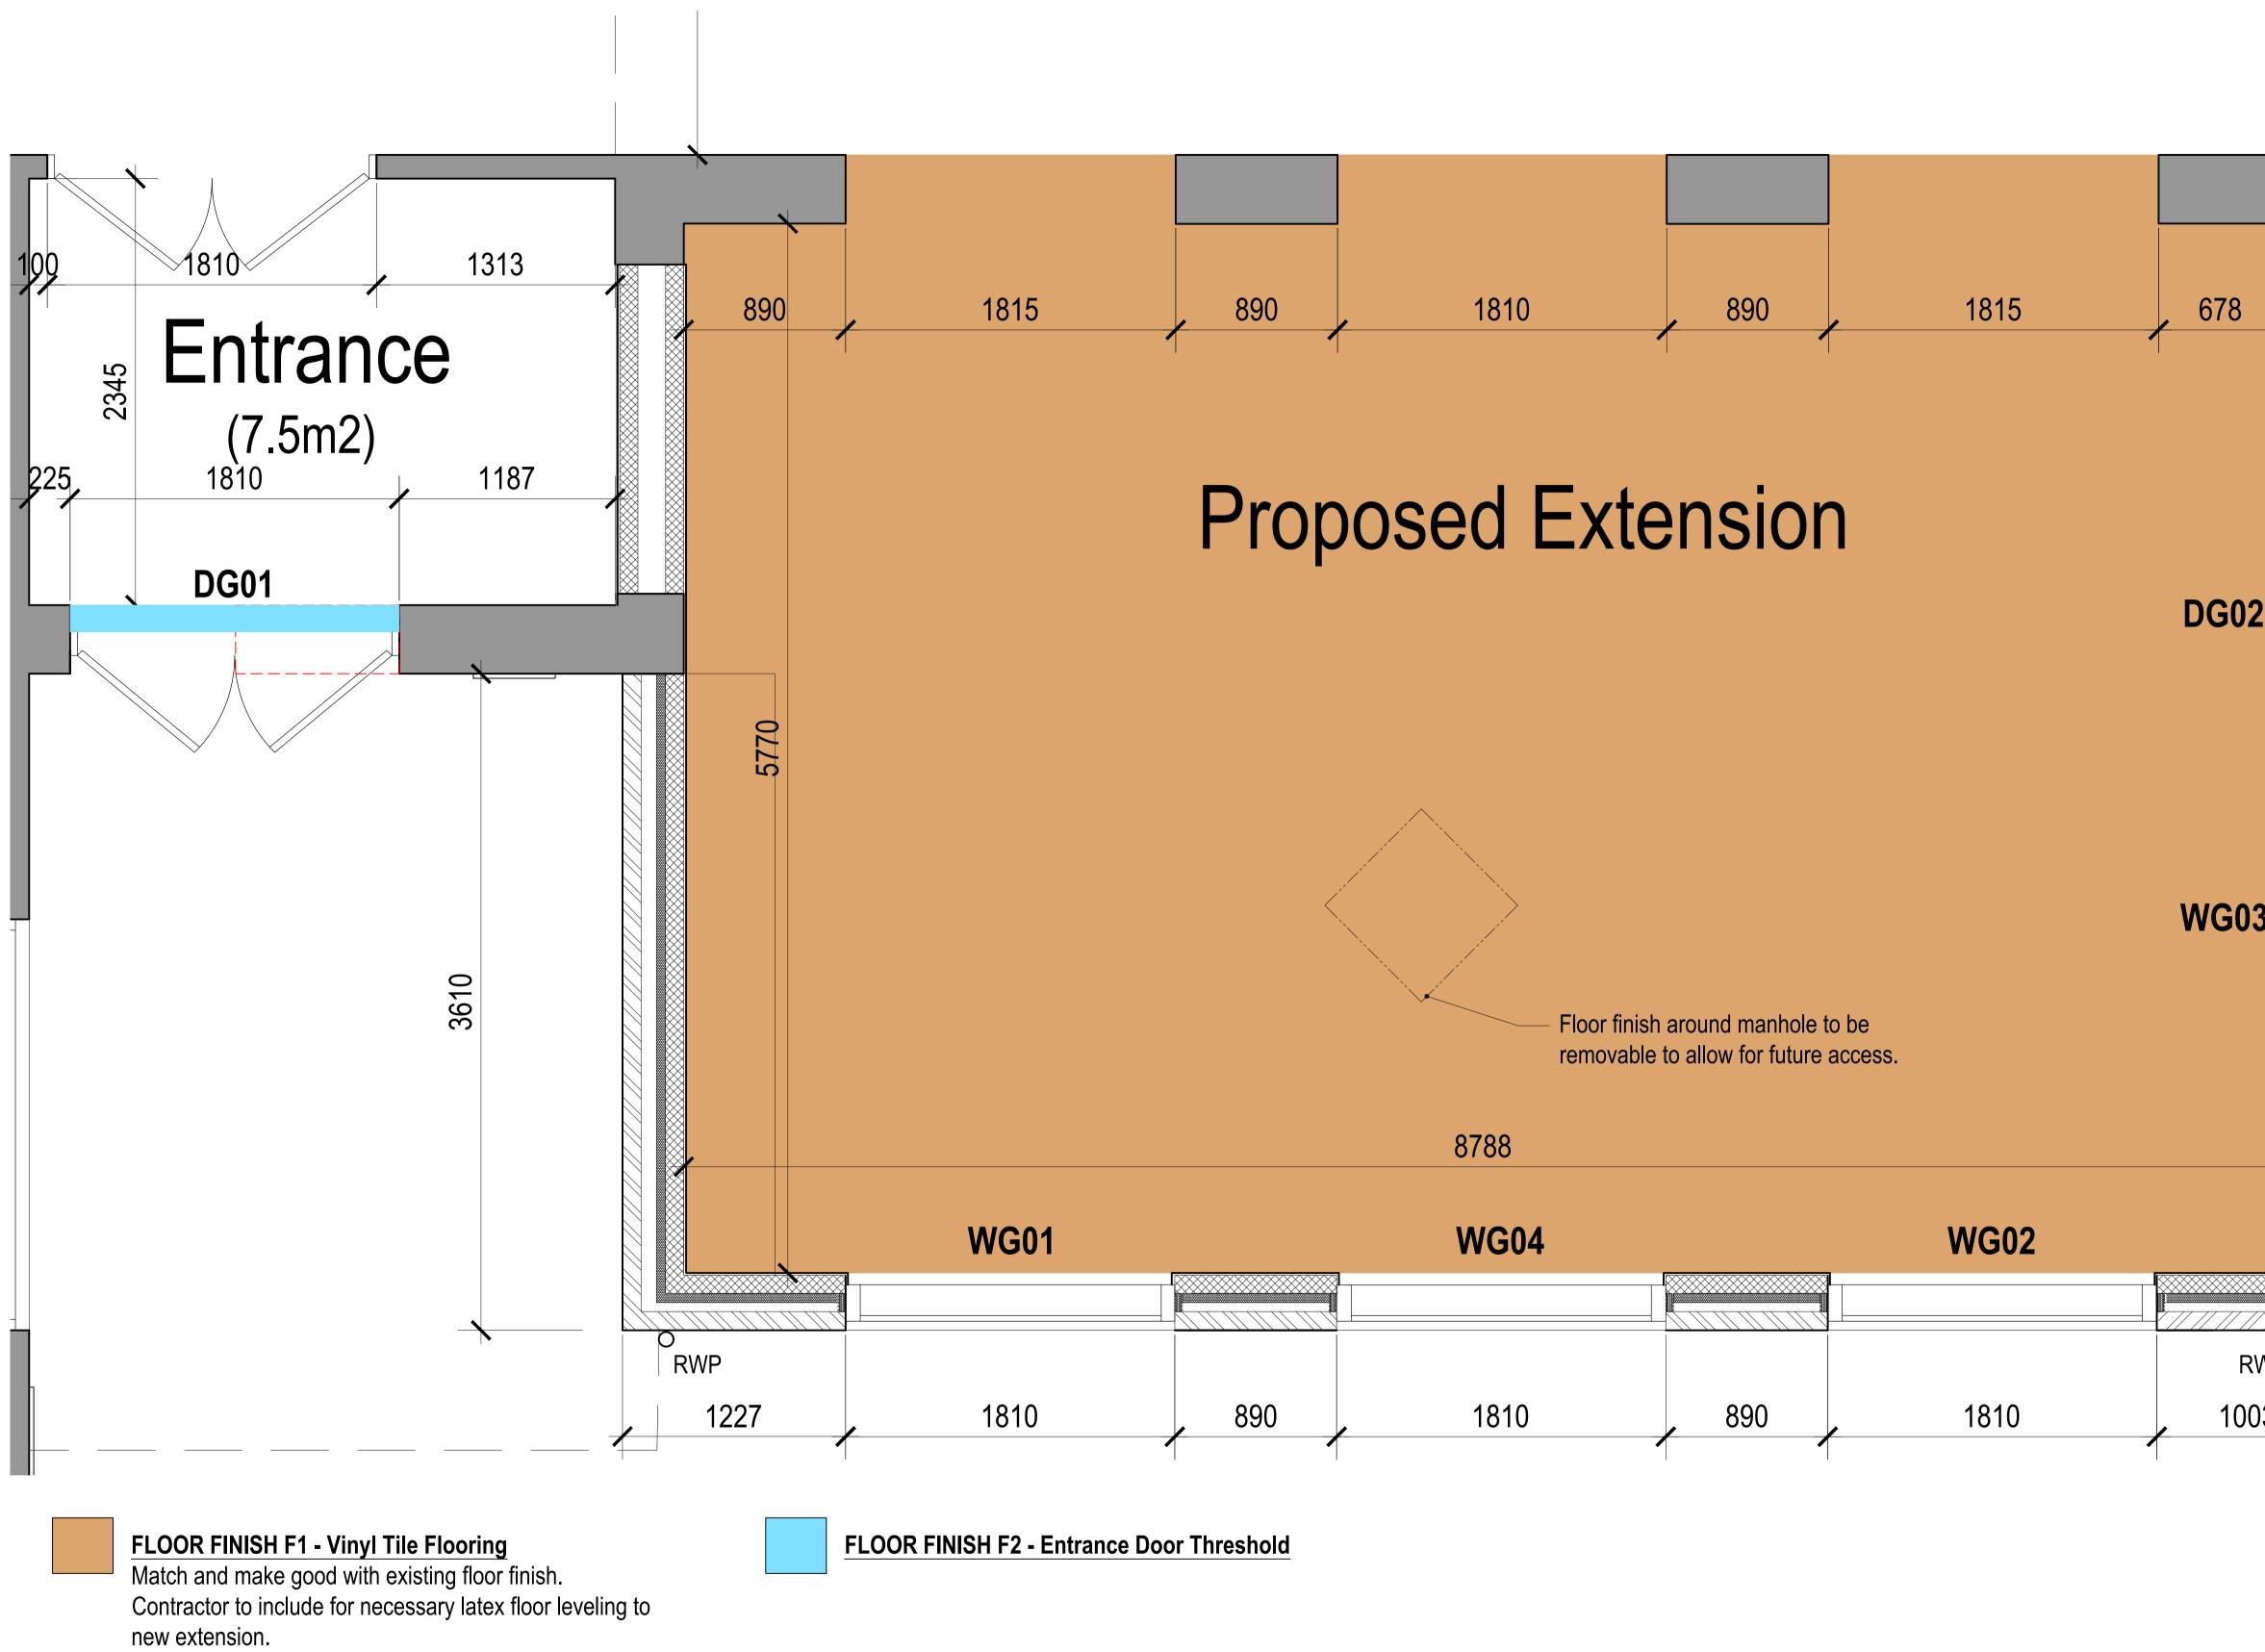

|      | ROOM       |      | FLOOR                    | WALLS |    | WINDOWS |    | VINDOW<br>SOARDS |                 | DOORS | DOOR<br>ARCHITRAVES |     |             | SKIRTINGS | ttings and<br>quipment |      |             |  |  |  |
|------|------------|------|--------------------------|-------|----|---------|----|------------------|-----------------|-------|---------------------|-----|-------------|-----------|------------------------|------|-------------|--|--|--|
| No.  | NAME       | TYPE | COLOUR                   | Ν     | Е  | S       | W  | COLOUR           |                 | TYPE  | FINISH              |     |             | TYPE      | FINISH                 | TYPE | FINISH      |  |  |  |
| GR   | OUND FLOOR |      |                          |       |    |         |    |                  |                 |       |                     |     |             |           |                        | -    |             |  |  |  |
| GF01 | Entrance   | F2   | Aluminium Door Threshold | W1    | W1 | W1      | W1 | 50GY 72/012      | WN2 Merlin Grey | WB1   | Merlin Grey         | DR2 | Merlin Grey | DA1       | Merlin Grey            | SK1  | Merlin Grey |  |  |  |
| GF02 | Cafe       | F1   | Brown Weathered Spruce   | W1    | W1 | W1      | W1 | 50GY 72/012      | WN2 Merlin Grey | WB1   | Merlin Grey         | DR2 | Merlin Grey | DA1       | Merlin Grey            | SK1  | Merlin Grey |  |  |  |

## **KEY TO FINISHES**

| NO. | FLOOR FINISHES                                                                                                                                                                                                     |
|-----|--------------------------------------------------------------------------------------------------------------------------------------------------------------------------------------------------------------------|
| F1  | Vinyl Tile Flooring: "Expona Commercial Wood PUR" flooring range by Polyflor, 203x1219x2.5mm boards, colour ref. 4072 "Brown Weathered Spruce".                                                                    |
| F2  | Entrance Aluminium Door Threshold                                                                                                                                                                                  |
|     | WALL FINISHES                                                                                                                                                                                                      |
| W1  | Emulsion Paint: I.C.I. Dulux Diamond Matt Emulsion Paint on new walls,<br>1 mist coat/2 full coats - colour ref. "50GY 72/012".                                                                                    |
|     | CEILING FINISHES                                                                                                                                                                                                   |
| C1  | REFER TO 4181 / 220 for ceiling finishes.                                                                                                                                                                          |
| WN2 | Internal/External Windows: PPC aluminium - colour BS 18B25 "Merlin Grey".                                                                                                                                          |
|     | WINDOW BOARDS                                                                                                                                                                                                      |
| WB1 | 25mm sw timber/mdf with rounded front edge, fully prepared and finished in<br>I.C.I. Dulux Diamond Satinwood paint, 1no. primer/undercoat, 1no. undercoat, 1 no.<br>top coat - colour ref. BS 18B25 "Merlin Grey". |
|     | DOORS                                                                                                                                                                                                              |
| DR2 | External Doors: PPC aluminium - colour BS 18B25 "Merlin Grey".                                                                                                                                                     |
|     | DOOR ARCHITRAVES                                                                                                                                                                                                   |
| DA1 | 19x44mm sw timber/mdf with pencil round edge, finished in I.C.I. Dulux Diamond Satinwood paint, 1o. primer/undercoat, 1no. undercoat, 1 no. top coat - colour ref. BS 18B25 "Merlin Grey".                         |
|     | SKIRTINGS                                                                                                                                                                                                          |
| SK1 | 19x94mm sw timber/mdf with pencil round edge, finished in I.C.I. Dulux Diamond<br>Satinwood paint, 1o. primer/undercoat, 1no. undercoat, 1 no. top coat<br>- colour ref. BS 18B25 "Merlin Grey".                   |