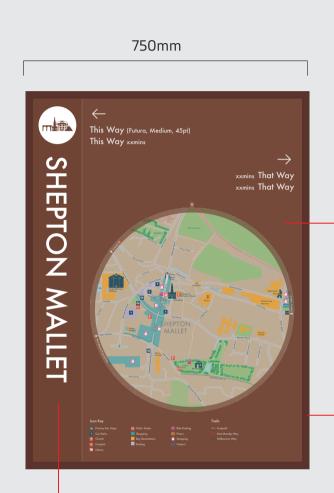

# Town Name

FRONT

Aluminium panel to sit to the left side of graphics panel. Panel to be powder coated in Dark Bronze E82987 IGP, with masked and painted lettering for town name and logo down the left side

#### Graphics Panel 580mm x 960mm Reverse UV printed vinyl content on a 8mm low iron toughened glass panel.

Glass to be inset in panel and sit flush.

# Sign Surround

Aluminium frame to be powder coated in Dark Bronze E82987 IGP with backing plate

### Design Intent Drawing

Project: Shepton Mallet Sign Type: ST4 - Wall Mounted Map

Scale 1:10 @ A3