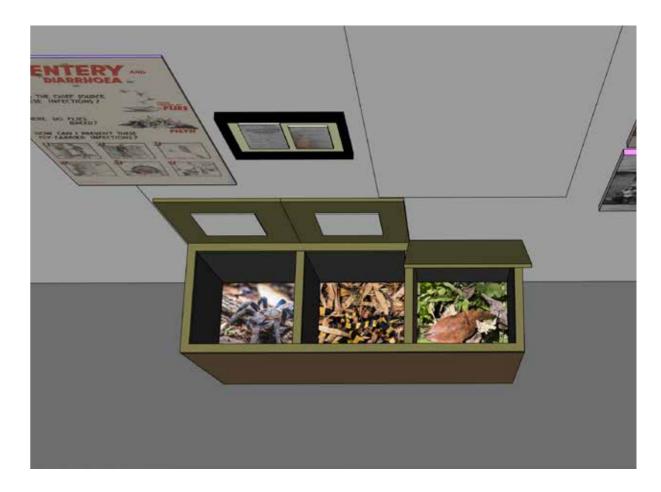

## Landscape of Burma graphic

Victory in the Jungle

Transformation of the Indian Army

Interactive - Lift the door with graphic on the underside

Victory in the Jungle

Victory in the Jungle

Victory in the Jungle