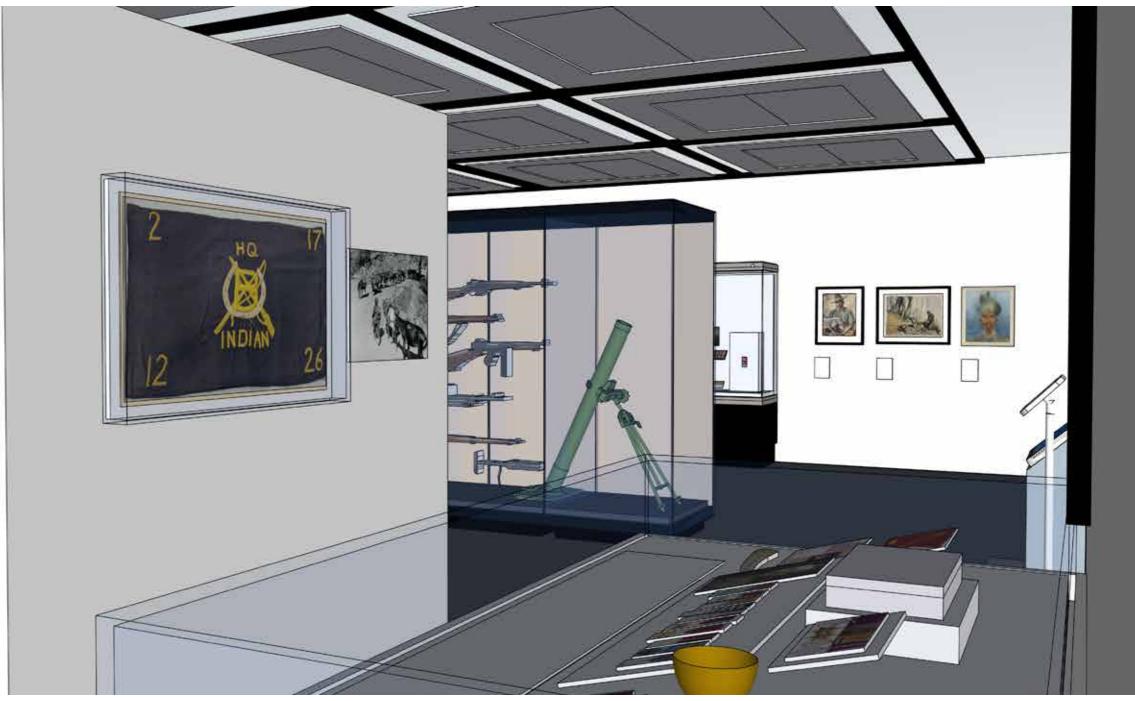

## **Beyond Burma: Forgotten Armies**

Annex B - Design Layout

Case numbers: 1-13

Introduction - Defeat in the Jungle

**Entrance graphic** 

Prisoners of War

Defeat in the Jungle

Graphic wallpaper - Wallpaper Direct ref Misty Forest Mural Green colourway FR15062-6 (cropped to fit)

Transformation of the Indian Army