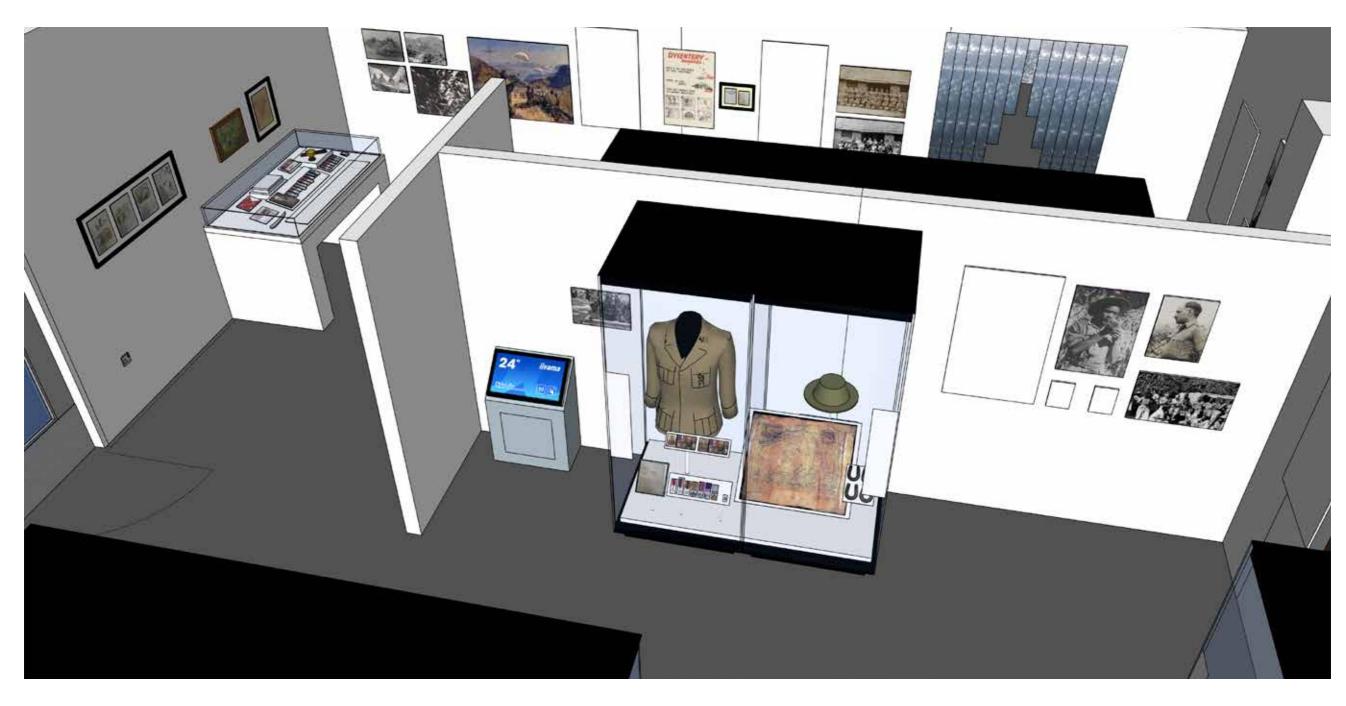

## Landscape of Burma graphic

Victory in the Jungle

Transformation of the Indian Army

Interactive - Lift the door with graphic on the underside

Victory in the Jungle

Victory in the Jungle

Victory in the Jungle