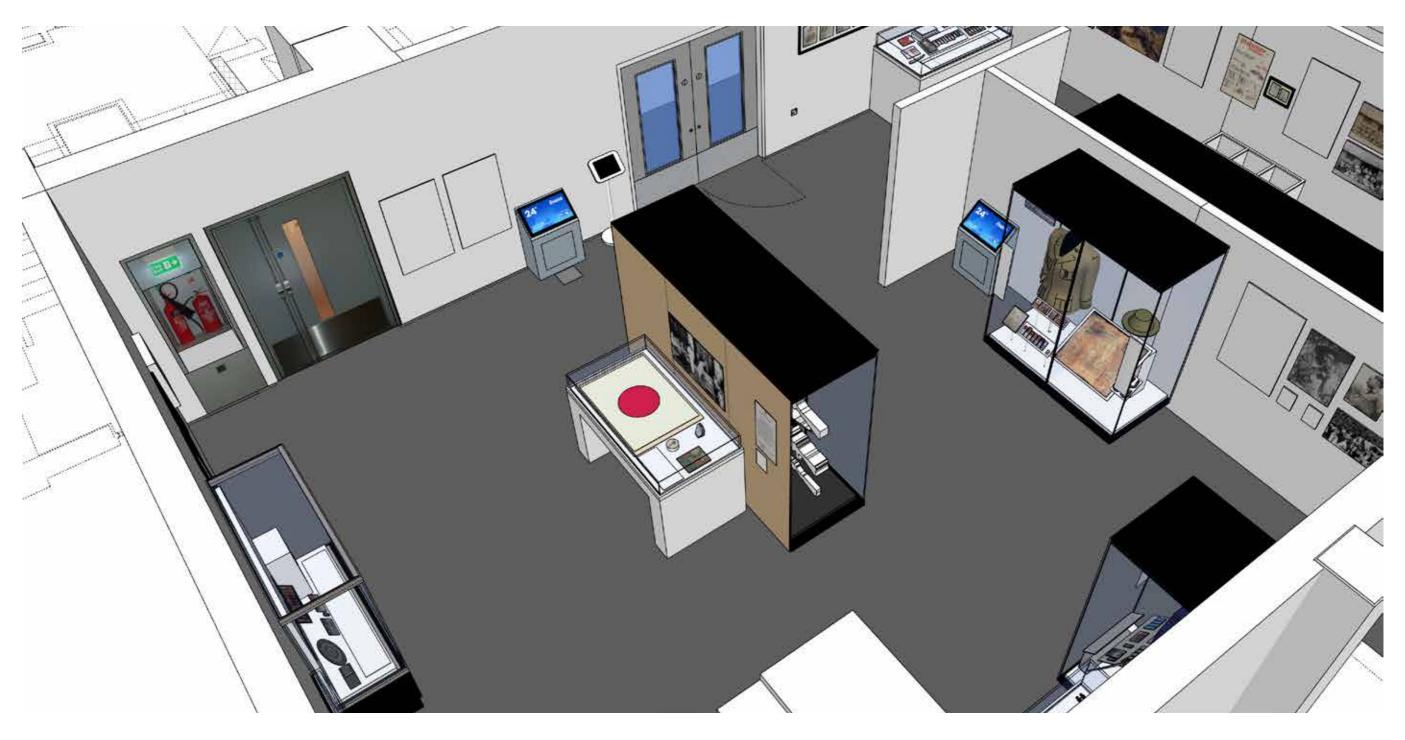

## **Beyond Burma: Forgotten Armies**

Annex B - Design Layout

Case numbers: 1-13

Introduction - Defeat in the Jungle

**Entrance graphic** 

Prisoners of War

Defeat in the Jungle

Graphic wallpaper - Wallpaper Direct ref Misty Forest Mural Green colourway FR15062-6 (cropped to fit)

Transformation of the Indian Army

## Landscape of Burma graphic

Victory in the Jungle

Transformation of the Indian Army

Interactive - Lift the door with graphic on the underside

Victory in the Jungle

Victory in the Jungle

Victory in the Jungle

Beyond Burma

Beyond Burma

Beyond Burma - Legacy

Beyond Burma - Legacy

Beyond Burma - Legacy