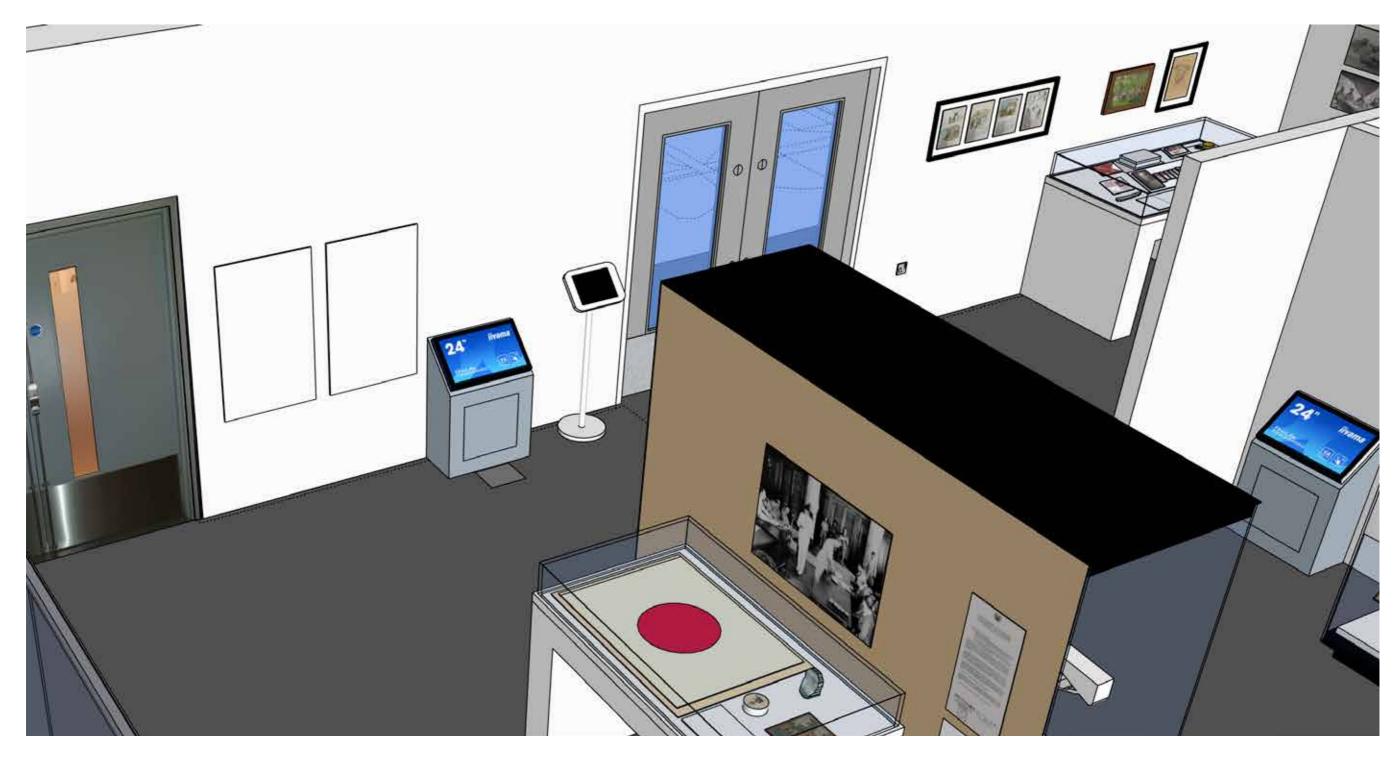

## **Beyond Burma: Forgotten Armies**

Annex B - Design Layout

Case numbers: 1-13

Introduction - Defeat in the Jungle

**Entrance graphic** 

Prisoners of War

Defeat in the Jungle

Graphic wallpaper - Wallpaper Direct ref Misty Forest Mural Green colourway FR15062-6 (cropped to fit)

Transformation of the Indian Army