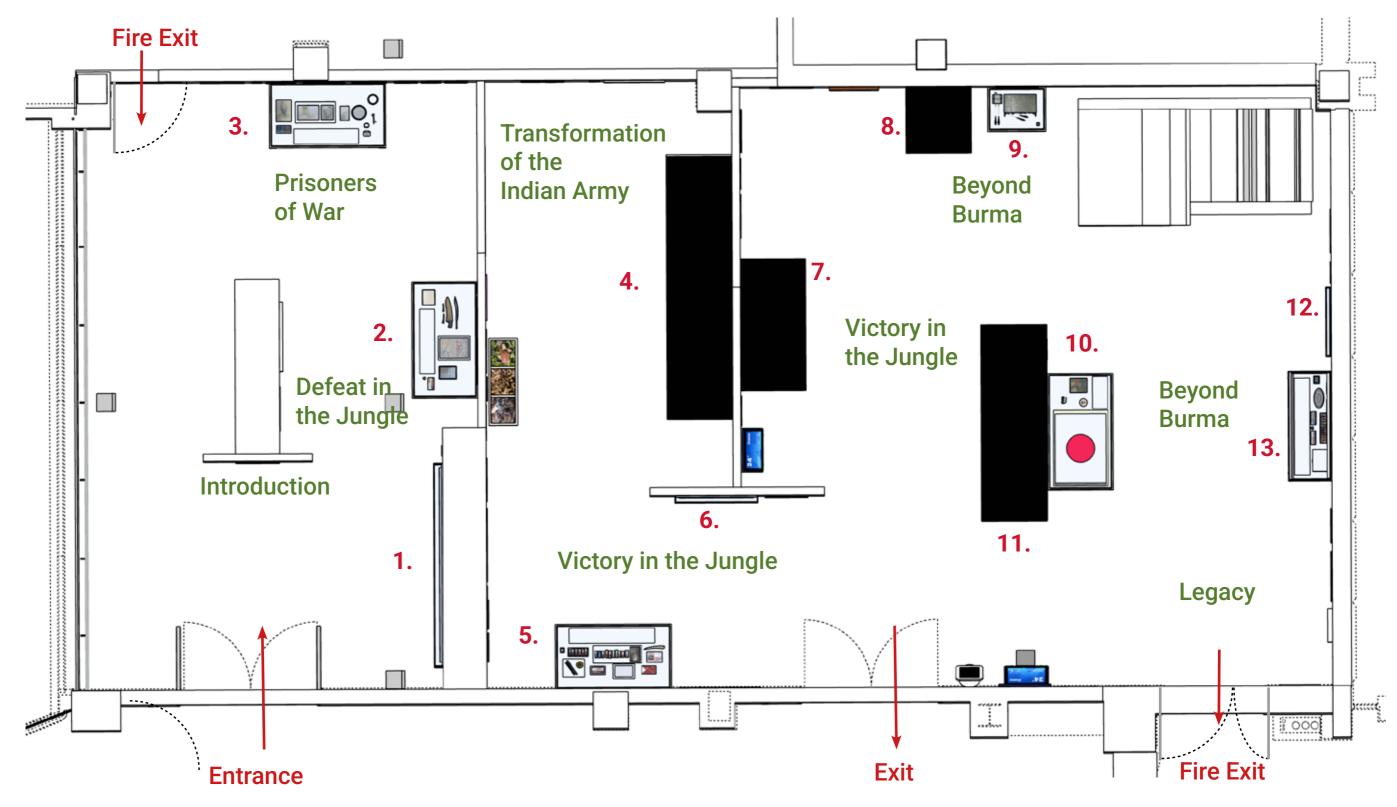

## **Beyond Burma: Forgotten Armies**

Annex B - Design Layout

Case numbers: 1-13

Introduction - Defeat in the Jungle

**Entrance graphic** 

Prisoners of War

Defeat in the Jungle

Graphic wallpaper - Wallpaper Direct ref Misty Forest Mural Green colourway FR15062-6 (cropped to fit)

Transformation of the Indian Army

## Landscape of Burma graphic

Victory in the Jungle

Transformation of the Indian Army

Interactive - Lift the door with graphic on the underside

Victory in the Jungle

Victory in the Jungle

Victory in the Jungle

Beyond Burma

Beyond Burma

Beyond Burma - Legacy

Beyond Burma - Legacy

Beyond Burma - Legacy