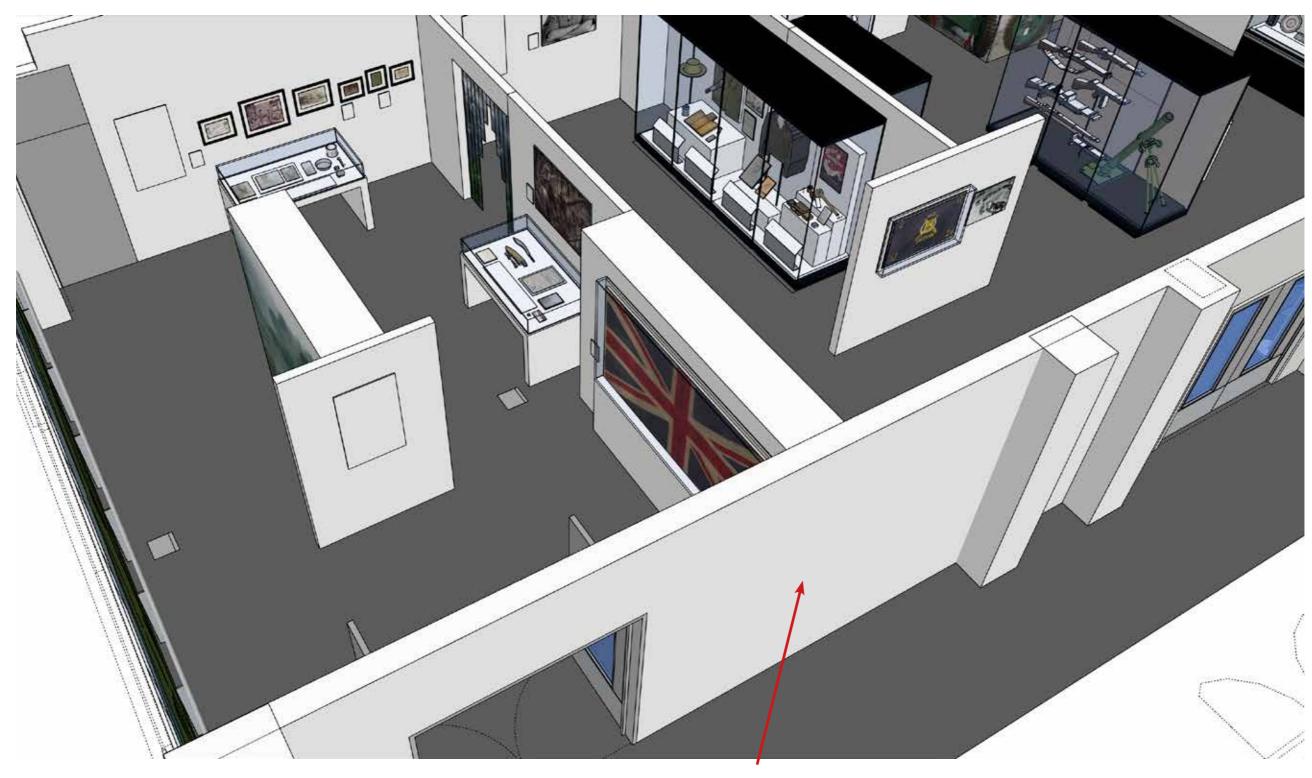

## **Beyond Burma: Forgotten Armies**

Annex B - Design Layout

Case numbers: 1-13

Introduction - Defeat in the Jungle

**Entrance graphic** 

Prisoners of War

Defeat in the Jungle

Graphic wallpaper - Wallpaper Direct ref Misty Forest Mural Green colourway FR15062-6 (cropped to fit)

## Landscape of Burma graphic

Victory in the Jungle

Transformation of the Indian Army

Interactive - Lift the door with graphic on the underside

Victory in the Jungle

Victory in the Jungle

Victory in the Jungle