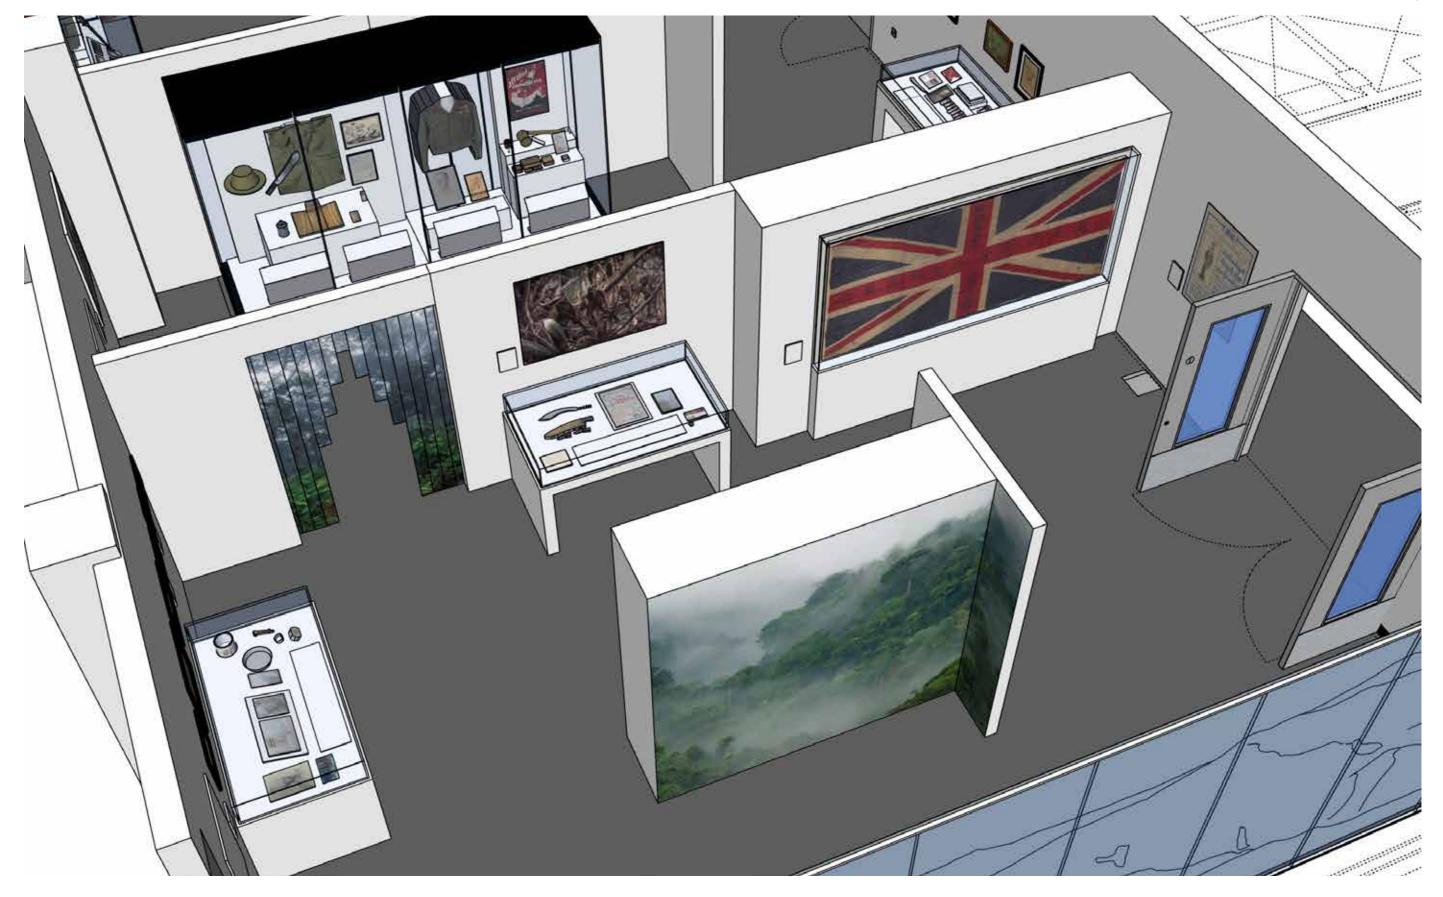

## **Beyond Burma: Forgotten Armies**

Annex B - Design Layout

Case numbers: 1-13

Introduction - Defeat in the Jungle

**Entrance graphic** 

Prisoners of War

Defeat in the Jungle

Graphic wallpaper - Wallpaper Direct ref Misty Forest Mural Green colourway FR15062-6 (cropped to fit)

Transformation of the Indian Army

## Landscape of Burma graphic

Victory in the Jungle

Transformation of the Indian Army

Interactive - Lift the door with graphic on the underside

Victory in the Jungle

Victory in the Jungle

Victory in the Jungle