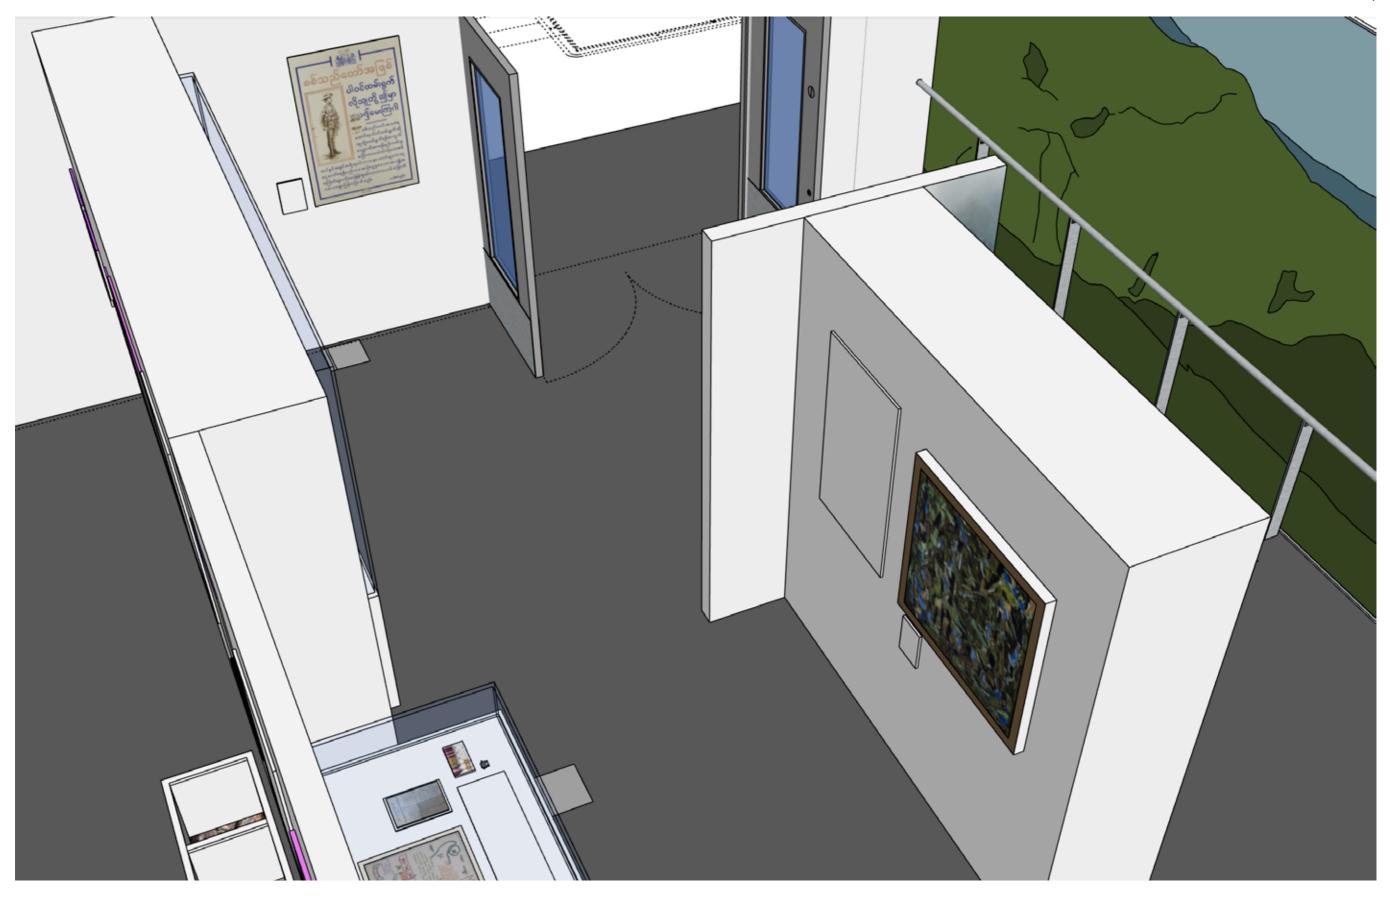

## Landscape of Burma graphic

Victory in the Jungle

Transformation of the Indian Army

Interactive - Lift the door with graphic on the underside

Victory in the Jungle

Victory in the Jungle

Victory in the Jungle

Beyond Burma

Beyond Burma

Beyond Burma - Legacy

Beyond Burma - Legacy

Beyond Burma - Legacy