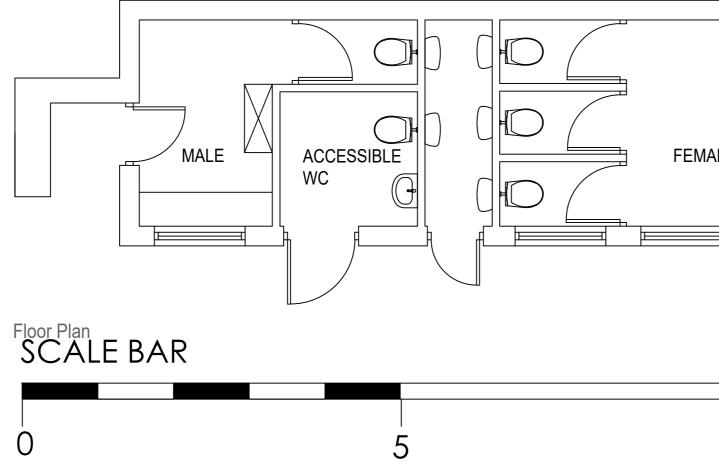

East Elevation

North Elevation

|         | DO NOT SCALE FOR CONSTRUCTION PURPOSES: All dimensions to be checked on<br>site and verified prior to commencing works / manufacture. Any stated dimensions are<br>given in mm unless annotated differently. Any discrepancies to be reported as soon as<br>practicably possible to Crossley Hill Ltd. This drawing is copyright and may not be<br>reproduced in any form or by any means nor for any purpose without written permission<br>of Crossley Hill Ltd. |
|---------|-------------------------------------------------------------------------------------------------------------------------------------------------------------------------------------------------------------------------------------------------------------------------------------------------------------------------------------------------------------------------------------------------------------------------------------------------------------------|
|         | Notes                                                                                                                                                                                                                                                                                                                                                                                                                                                             |
|         |                                                                                                                                                                                                                                                                                                                                                                                                                                                                   |
|         | Ref Date Revision Detail<br>0 XX.XX.XXX Original                                                                                                                                                                                                                                                                                                                                                                                                                  |
| Shelter | Client<br>PERRANZABULOE PARISH COUNCIL<br>Property Address<br>DROSKYN POINT TOILETS<br>Drawing Title<br>EXISTING PLANS & ELEVATIONS                                                                                                                                                                                                                                                                                                                               |
|         | Job Number<br>CH19468<br>Drawing No: 0001-BR Rev: 0                                                                                                                                                                                                                                                                                                                                                                                                               |
|         | Scale: 1:50 & 1:100 Paper Size: A2   Author: DH Checked By: PC                                                                                                                                                                                                                                                                                                                                                                                                    |
|         | Crossley Hill Chartered Surveyors<br>Crossley Hill Chartered Surveyors<br>5 Frances Street, Truro, Cornwall, TR1 3DN<br>enquiries@chsurveyors.com                                                                                                                                                                                                                                                                                                                 |