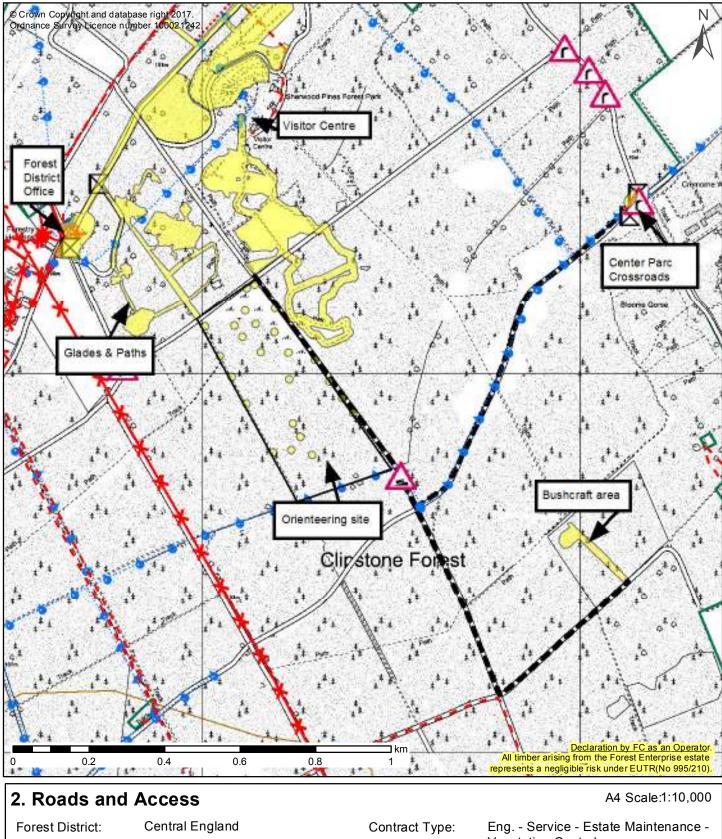

COLOUR MAPS MUST NOT BE PHOTOCOPIED IN BLACK & WHITE - ONLY VALID WITH ACCOMPANYING LEGEND PAGE

| Forest District:                | Central England                                     | Contract Type:                      | Eng Service - Estate Maintenance - Vegetation Control |
|---------------------------------|-----------------------------------------------------|-------------------------------------|-------------------------------------------------------|
| Contract Name:                  | FEE/0398 Grass Cutting - Sherwood                   | North & South, Sher<br>Prepared By: | wood & Boughton<br>Valerie Coulton                    |
| Contract No:                    | FM                                                  | Date Prepared:                      | 01/03/2017                                            |
| Framework/<br>Service Contract: |                                                     | Contract Manager:                   | Valerie Coulton                                       |
| Extent Name:                    | FEE/0398, Grass Cutting, Sherwood roadsract Status: |                                     | Open                                                  |