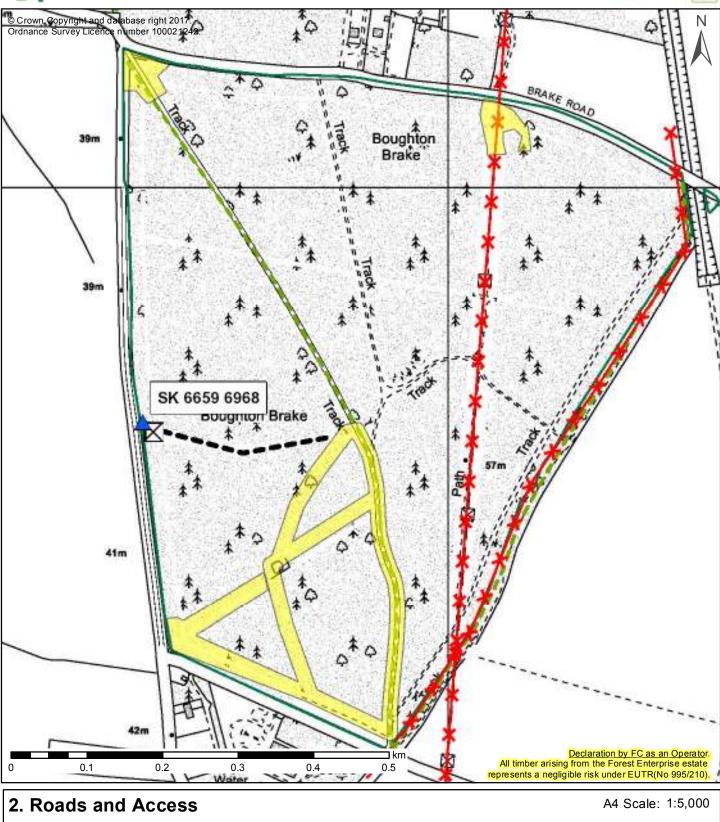

| Forest District:                | Central England                                                       | Contract Type:    | Eng Service - Estate Maintenance -<br>Vegetation Control |
|---------------------------------|-----------------------------------------------------------------------|-------------------|----------------------------------------------------------|
| Contract Name:                  | EE/0398 Grass Cutting - Sherwood North & South, Sherv<br>Prepared By: |                   | rwood & Boughton<br>Valerie Coulton                      |
| Contract No:                    | FM                                                                    | Date Prepared:    | 01/03/2017                                               |
| Framework/<br>Service Contract: |                                                                       | Contract Manager: | Valerie Coulton                                          |
| Extent Name:                    | FEE/0398 Grass Cutting, Boughton Roadstract Status:                   |                   | Open                                                     |