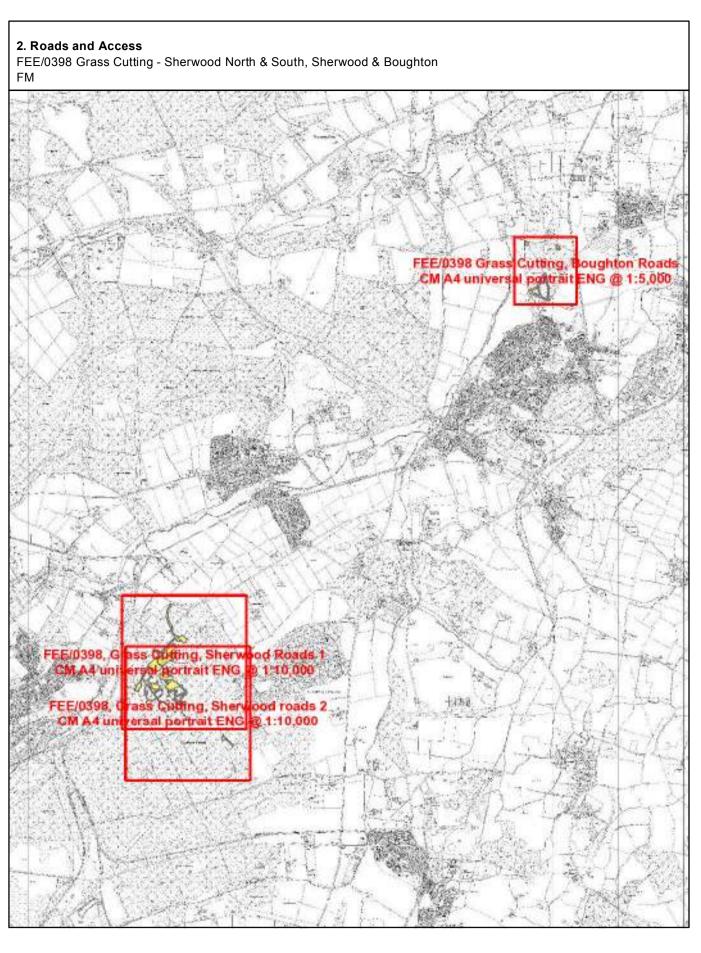

COLOUR MAPS MUST NOT BE PHOTOCOPIED IN BLACK & WHITE - ONLY VALID WITH ACCOMPANYING LEGEND PAGE

| <b>2. Roads and Access</b><br>FEE/0398 Grass Cutting - Sherwood North & South, Sherwood & Boughton<br>FM |                                        |      |
|----------------------------------------------------------------------------------------------------------|----------------------------------------|------|
|                                                                                                          | Contract Areas B                       | ocks |
|                                                                                                          | Access Points                          |      |
| Ð                                                                                                        | Turning Points                         |      |
| ◬                                                                                                        | Hazard - Curve                         |      |
| $\Delta$                                                                                                 | Hazard - Deformation                   |      |
| ⊿                                                                                                        | Hazard - Excessive Camber              |      |
| $\Delta$                                                                                                 | Hazard - Excessive Crossfall           |      |
| $\Delta$                                                                                                 | Hazard - Gradient                      |      |
|                                                                                                          | Hazard - Other Overhead                |      |
| Δ                                                                                                        | Hazard - Sub-Standard Bridge Approach  |      |
| ≙                                                                                                        | Hazard - Sub-Standard Junction         |      |
| ⋒                                                                                                        | Hazard - Sub-Standard Road Width       |      |
| $\Delta$                                                                                                 | Hazard - Vegetation                    |      |
| $\boxtimes$                                                                                              | Gates/Cattle Grids/Barriers            |      |
| Ť                                                                                                        | Masts/Aerials                          |      |
| X                                                                                                        | Fords                                  |      |
| $\bigcirc$                                                                                               | Bridges                                |      |
| *                                                                                                        | Overhead powerline                     |      |
| -                                                                                                        | Underground powerline                  |      |
|                                                                                                          | Gas Pipelines                          |      |
| \$                                                                                                       | Water Pipelines                        |      |
| -                                                                                                        | PROW (Eng.)                            |      |
| -                                                                                                        | Overhead telephone or fibreoptic       |      |
|                                                                                                          | Underground telephone or fibreoptic    |      |
| -                                                                                                        | Forest Road Access Route               |      |
| + +                                                                                                      | Off-Road Access Route                  |      |
| =                                                                                                        | Roads                                  |      |
| $\boxtimes$                                                                                              | No Go Areas                            |      |
| $\square$                                                                                                | Reservoirs                             |      |
|                                                                                                          | Bartholomew 200k Contours (Lines) (GB) |      |