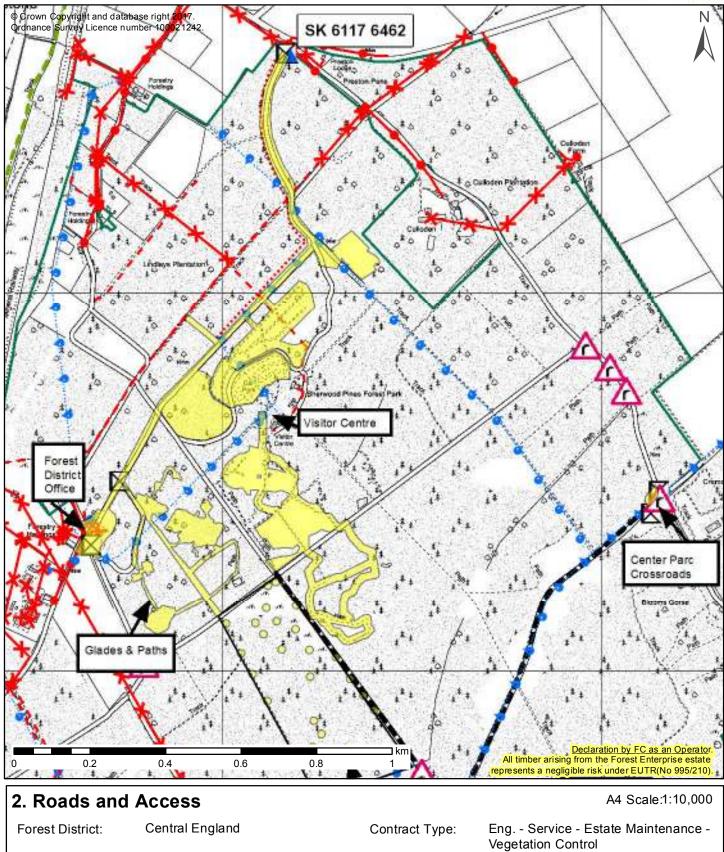

COLOUR MAPS MUST NOT BE PHOTOCOPIED IN BLACK & WHITE - ONLY VALID WITH ACCOMPANYING LEGEND PAGE

| Forest District:                | Central England                   | Contract Type:                      | Eng Service - Estate Maintenance - Vegetation Control |
|---------------------------------|-----------------------------------|-------------------------------------|-------------------------------------------------------|
| Contract Name:                  | FEE/0398 Grass Cutting - Sherwood | North & South, Sher<br>Prepared By: | wood & Boughton<br>Valerie Coulton                    |
| Contract No:                    | FM                                | Date Prepared:                      | 01/03/2017                                            |
| Framework/<br>Service Contract: |                                   | Contract Manager:                   | Valerie Coulton                                       |
| Extent Name:                    | FEE/0398, Grass Cutting, Sherwood | Rognizact Status:                   | Open                                                  |