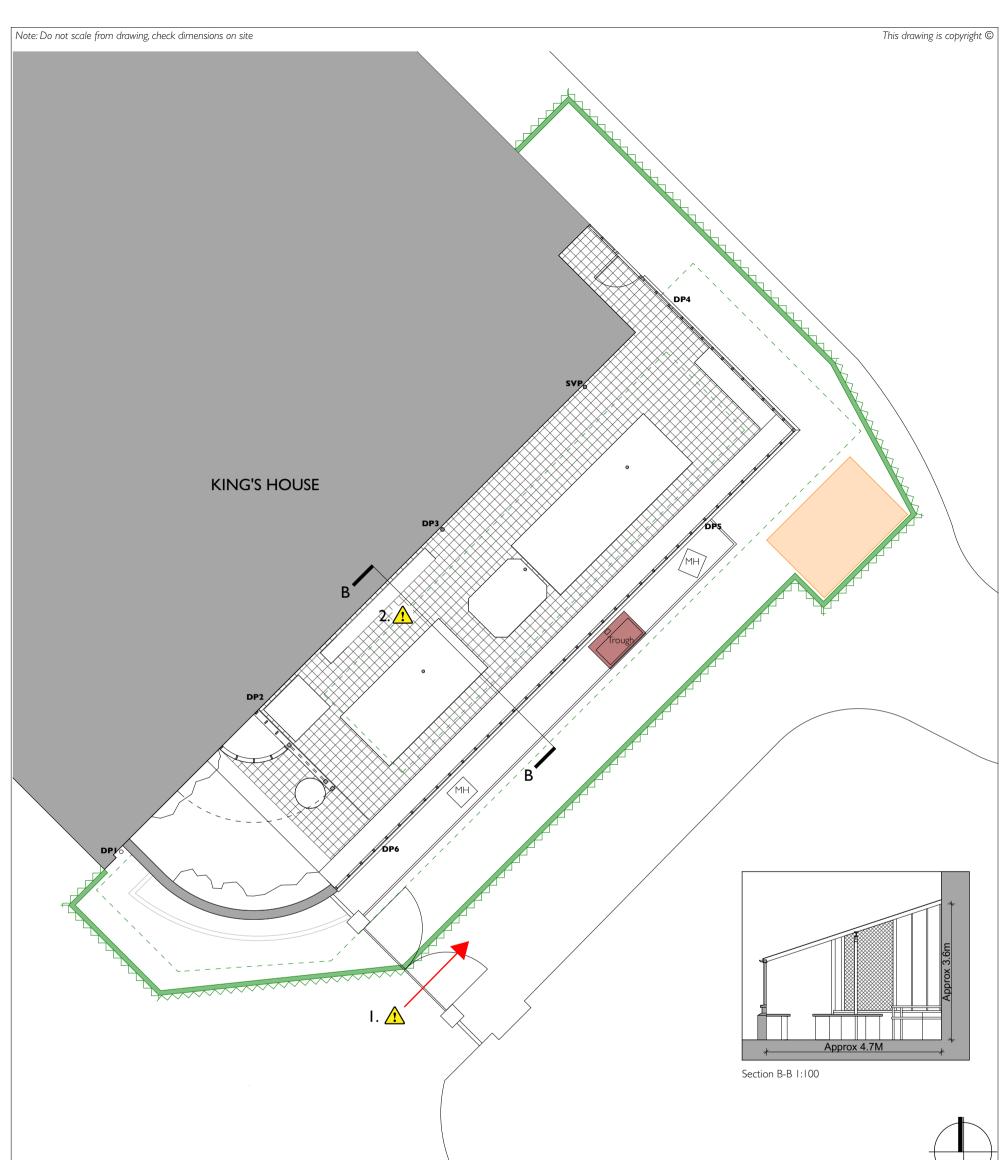

|                                                    |                                                                                                                                                                                       |     |                                                              |     |                                                             |                                    |                                        |                       |            |                              | NORTH   |
|----------------------------------------------------|---------------------------------------------------------------------------------------------------------------------------------------------------------------------------------------|-----|--------------------------------------------------------------|-----|-------------------------------------------------------------|------------------------------------|----------------------------------------|-----------------------|------------|------------------------------|---------|
| Site Setup and Protection, Ground Floor Plan 1:100 |                                                                                                                                                                                       |     |                                                              | 0.0 | 0.5 1.0                                                     | 2.0                                | 5.0                                    |                       |            | 10.0 M                       |         |
| LEGEI                                              | ND                                                                                                                                                                                    |     | /                                                            |     |                                                             |                                    | Job № Dwg №<br>597 / 32                | Scale<br><b>1:100</b> | @ A3       | Drawn:S.R<br>7/06/18         | Checked |
| Scaffold Protection                                |                                                                                                                                                                                       | ion | CDM - Hazard identification                                  |     |                                                             | Drawing                            |                                        |                       | Status     | TENDER                       |         |
|                                                    | 3m high hoarding                                                                                                                                                                      |     | Protect with Sterling board                                  |     | I - Maintain public acce                                    | ess                                | Site Setup and Pr<br>Rev               | otection, C           | Ground Flo | or Plan                      |         |
| []]                                                | Internal and external access scaffold for<br>repairs to existing timber roof structure and<br>installation of new glazed roofing system.<br>See Schedule of Work for further details. |     | Site Welfare location to be agreed with GW Staniforth Trust. | H 🔨 | 2. Approx location of underground<br>Well beneath pamments. |                                    | G.W Staniforth Ti                      | rust                  |            |                              |         |
|                                                    |                                                                                                                                                                                       |     |                                                              |     |                                                             | Conservatory, Kings House Thetford |                                        |                       |            |                              |         |
|                                                    | Note high level access will also be required                                                                                                                                          |     |                                                              |     |                                                             |                                    | Nicholas Warns Architect Ltd.          |                       |            |                              |         |
|                                                    | for masonry works to DPI, main house and<br>for taking down and reinstating downpipes<br>DPI,DP2 and DP3.                                                                             |     |                                                              |     |                                                             |                                    | 64 Bishopgate Nor<br>www.nicholaswarns |                       |            | 1603 622056<br>olaswarns.con |         |