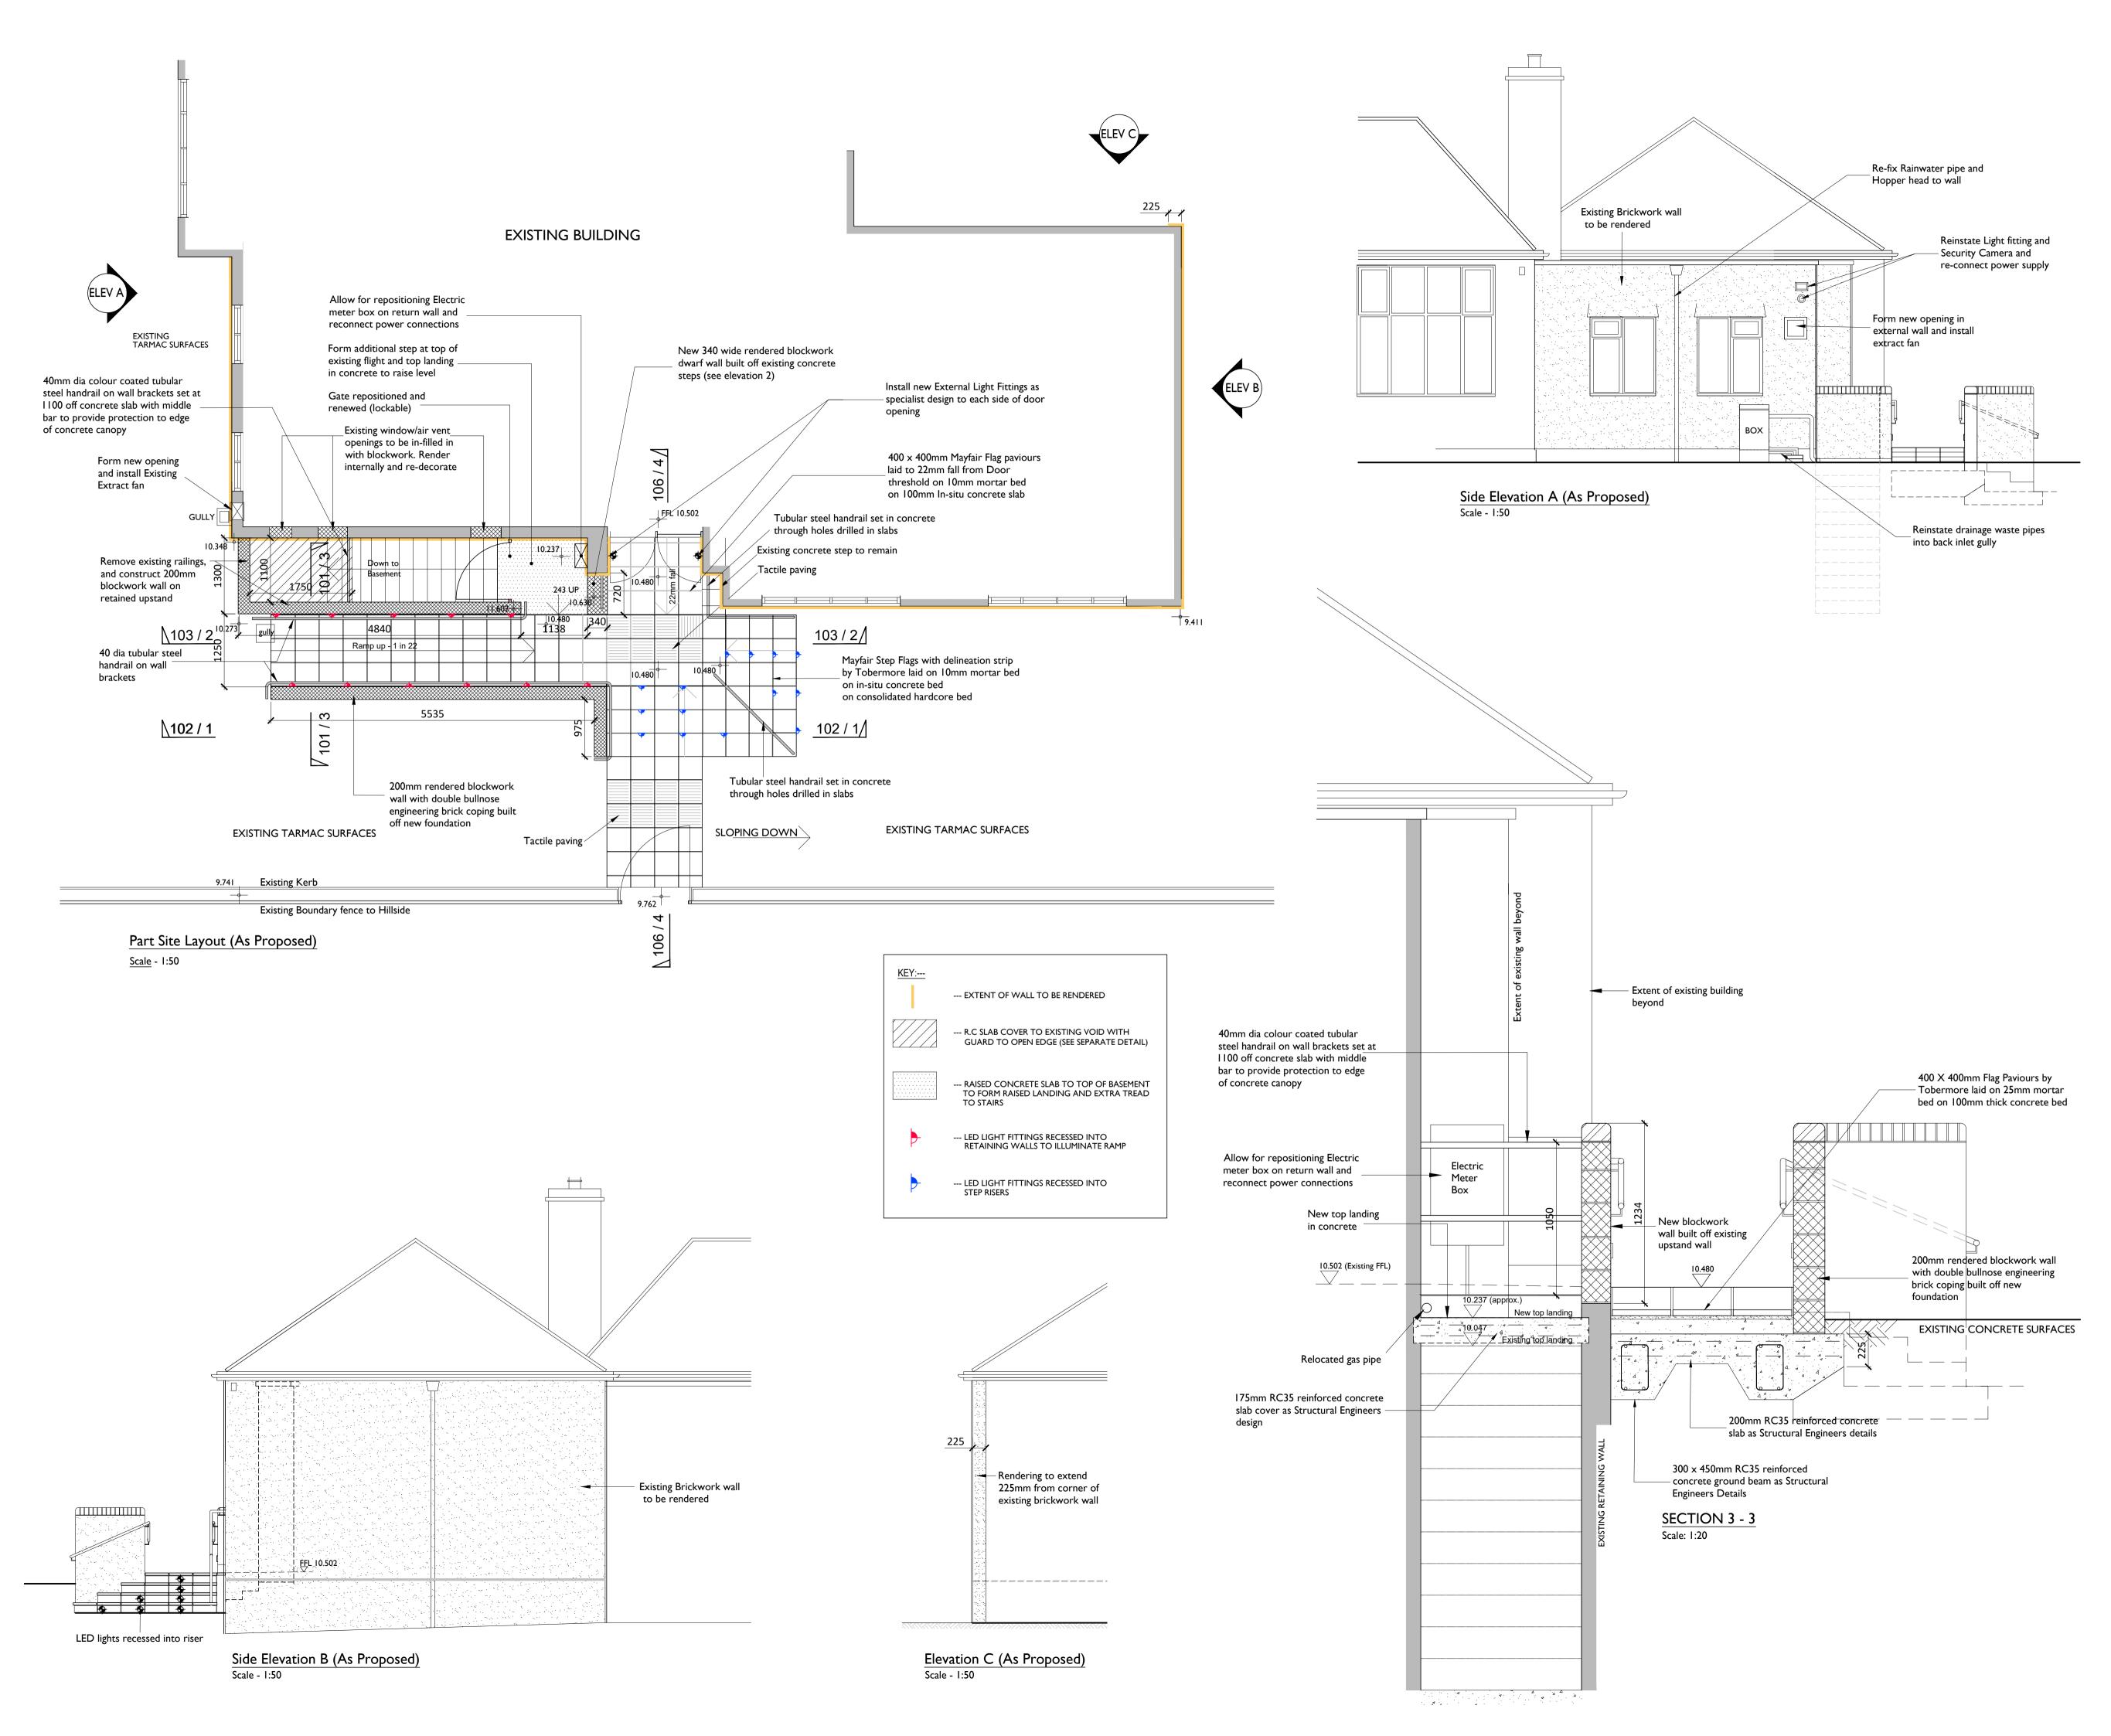

Client

Stowmarket Town Council

Project

Proposed Elevational Treatment To Frontage Of Stowmarket Com. Centre

| Title                                                                        |                              |                                                                                                                                                  |            |  |  |  |  |
|------------------------------------------------------------------------------|------------------------------|--------------------------------------------------------------------------------------------------------------------------------------------------|------------|--|--|--|--|
| Part Site Plan (As Proposed)<br>Elevations A, B (As Proposed)<br>Section 3-3 |                              |                                                                                                                                                  |            |  |  |  |  |
| Drawing Ref.                                                                 |                              |                                                                                                                                                  | Revision   |  |  |  |  |
| 4296-KL                                                                      | P06                          |                                                                                                                                                  |            |  |  |  |  |
| Scale - unless                                                               | s otherwise stated           | Status                                                                                                                                           | Issued For |  |  |  |  |
| 1:50                                                                         | @ A1                         | S0                                                                                                                                               | TENDER     |  |  |  |  |
| K                                                                            | The<br>Spro<br>t.014<br>klh@ | architects<br>The Old Steelyard, Poplar Lane<br>Sproughton, Ipswich, IP8 3HL<br>t.01473 689532<br>klh@klharchitects.com<br>www.klharchitects.com |            |  |  |  |  |