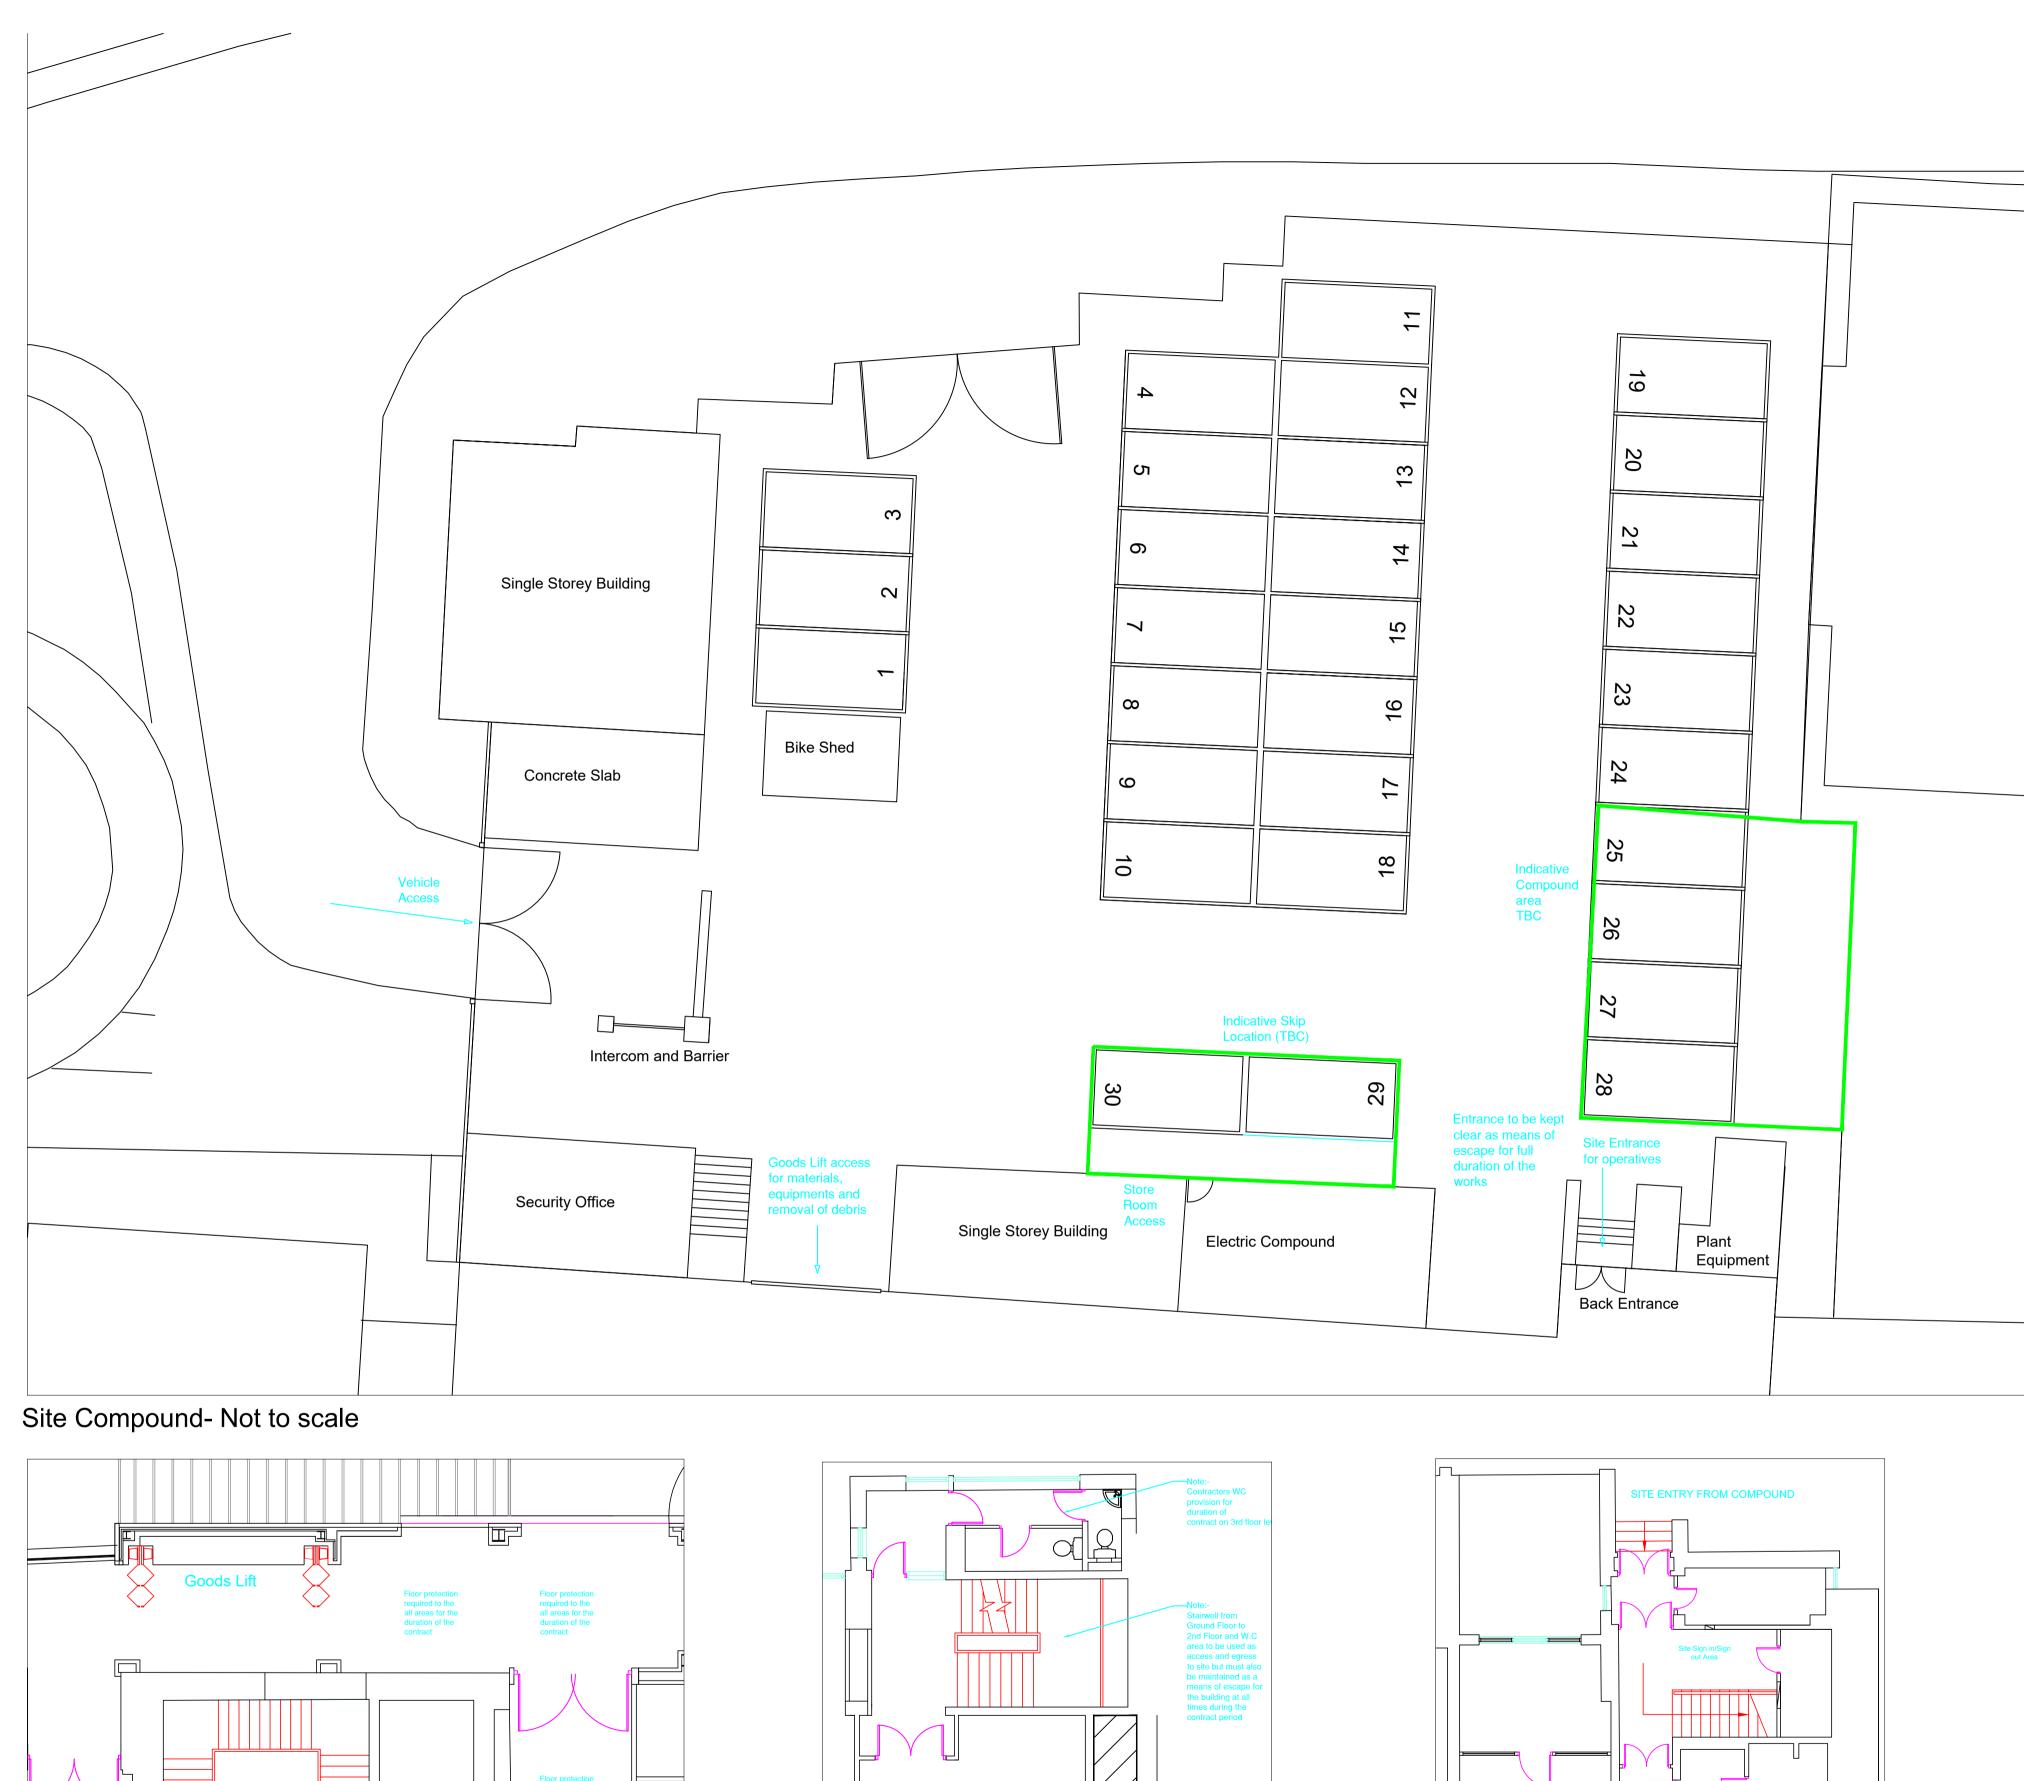

## **TENDER**

| TI\STANDARD DETAILS\drawing sheets\2014\Logo JPEG\CUNLIFFES LDGDxs .jpg |                                    | Client National Museums Liverpool 127 Dale Street, Liverpool | Drawing Title Site Compound/ Access Management Plan |            |       |
|-------------------------------------------------------------------------|------------------------------------|--------------------------------------------------------------|-----------------------------------------------------|------------|-------|
| PROPERTY & CONSTRUCTION                                                 | ON CONSULTANTS                     |                                                              |                                                     | -          |       |
| Claire Court                                                            |                                    |                                                              | Drawn                                               | Date       | Check |
| Oriel Road<br>Bootle<br>Liverpool                                       | THE RESIDENCE AND ADDRESS OF LIGHT | Project Title                                                | PW                                                  | March 2020 | PW    |
| L20 7AD Tel No: (0151) 944 2030                                         |                                    | World Museum Liverpool  Al: More Than Human Exhibition       | SCALE                                               | N/A        |       |
| ax No: (0151) 944 1625<br>-mail: cs@cunliffes.com                       |                                    | 2nd Floor                                                    | DWG No.                                             | 6486 - 15  |       |