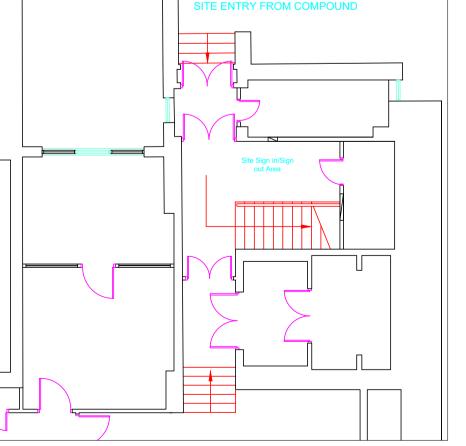

Second Floor Stairway

Ground Floor Stairway and Entrance



## **TENDER**

| TI\STANDARD DETAILS\drawing sheets\2014\Logo JPEG\CUNLIFFES LDGDxs .jpg |                                    | Client National Museums Liverpool 127 Dale Street, Liverpool | Drawing Title Site Compound/ Access Management Plan |            |       |
|-------------------------------------------------------------------------|------------------------------------|--------------------------------------------------------------|-----------------------------------------------------|------------|-------|
| PROPERTY & CONSTRUCTION                                                 | ON CONSULTANTS                     |                                                              |