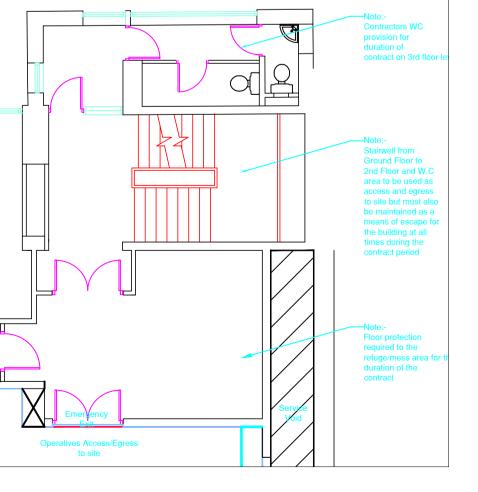

Second Floor Stairway

Ground Floor Stairway and Entrance



## **TENDER**

| TI\STANDARD DETAILS\drawing sheets\2014\Logo JPEG\CUNLIFFES LDGDxs .jpg |                                    | Client National Museums Liverpool 127 Dale Street, Liverpool | Drawing Title Site Compound/ Access Management Plan |            |       |
|-------------------------------------------------------------------------|------------------------------------|--------------------------------------------------------------|-----------------------------------------------------|------------|-------|
| PROPERTY & CONSTRUCTION                                                 | ON CONSULTANTS                     |                                                              |