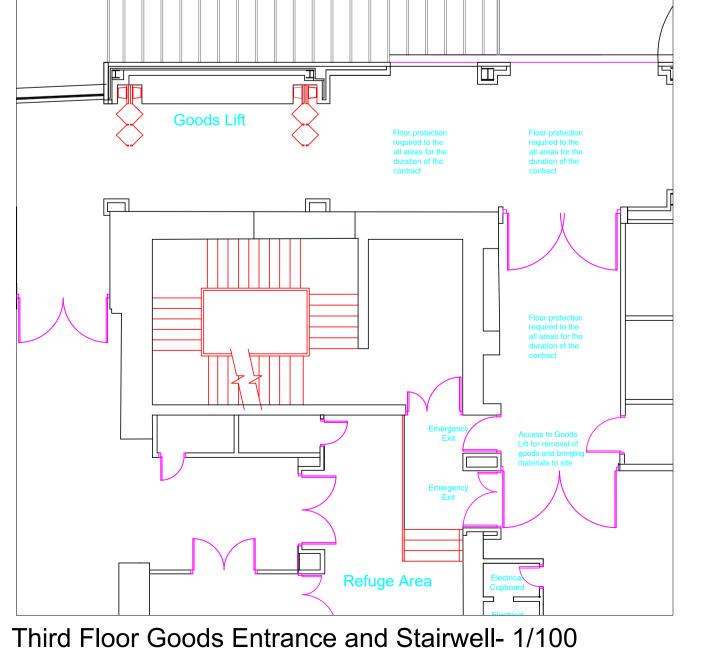

Second Floor Stairway

Ground Floor Stairway and Entrance



## **TENDER**

| TI\STANDARD DETAILS\drawing sheets\2014\Logo JPEG\CUNLIFFES LDGDxs .jpg |                                    | Client National Museums Liverpool 127 Dale Street, Liverpool | Drawing Title Site Compound/ Access Management Plan |            |       |
|-------------------------------------------------------------------------|------------------------------------|--------------------------------------------------------------|-----------------------------------------------------|------------|-------|
| PROPERTY & CONSTRUCTION                                                 | ON CONSULTANTS                     |                                                              |