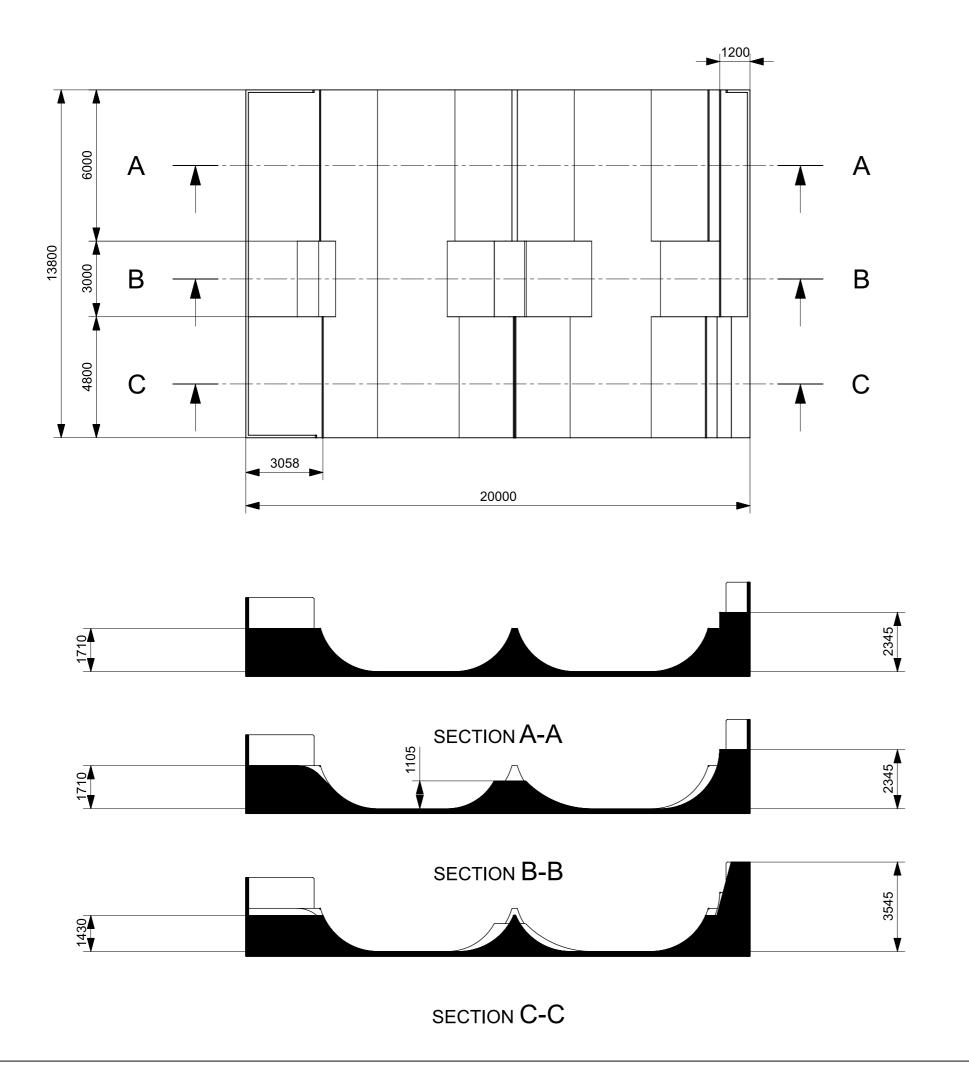

## General Notes:

- Drawn in First Angle Projection.
- All dimensions in mm unless otherwise stated.
- This design has been prepared for Southwater Parish Council. This design is protected by copyright and all rights are reserved. Distrubution and/or publication is only permissible with prior written consent of Cambian Engineering Solutions.
- Drawing is for ramp layout only and does not represent the final appearance.
- All queries contact: Cambian Engineering email: info@cambian-engineering.com Tel: 01403 752 528

Revision History
Rev Description
A For Tender. Tender Southwater Skatepark Stakers Lane, Southwater Concept C - Tender Drawing Drawing Number CS013\_002 - Concept\_C -Tender-dft1

2 of 2 Α

А3

www.cambian-engineering.com