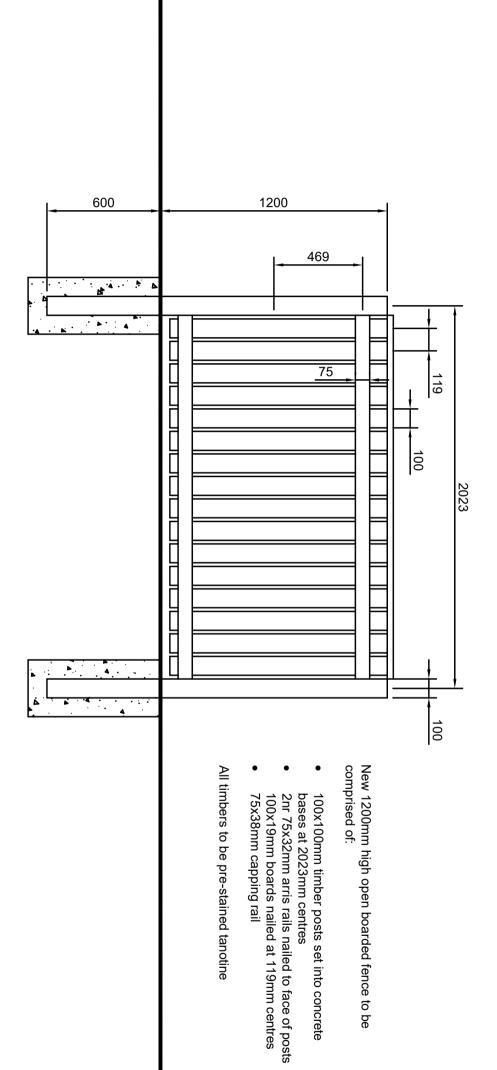

THA005/16/A/140.001 Rev A

All dimensions to be checked on site

| TENDER       State     1:20 @ A3     DO NOT SCALE       Jab ba.     THA005     Rev       Drawing number     THA005/16/A/140.001     Rev       THA005/16/A/140.001     A       This drawing is not to be used in whole or part other than for the intended purpose and project as defined on this drawing. Refer to the contract for full terms and conditions. | Typical Timber Fence<br>Design | Project<br>Renewal of fencing at<br>Shirley Close, Evenwood, DL14 9RG | Association NORTH STAR HOUSING GROUP Endewoor House. Statistic Court. Thomasby. Stocken on Test. TS17 60N Tedestore Housing Association | Rev         Rev. Date         Purpose of revision         Drawn         Onecked/Purpose |
|----------------------------------------------------------------------------------------------------------------------------------------------------------------------------------------------------------------------------------------------------------------------------------------------------------------------------------------------------------------|--------------------------------|-----------------------------------------------------------------------|-----------------------------------------------------------------------------------------------------------------------------------------|-----------------------------------------------------------------------------------------|