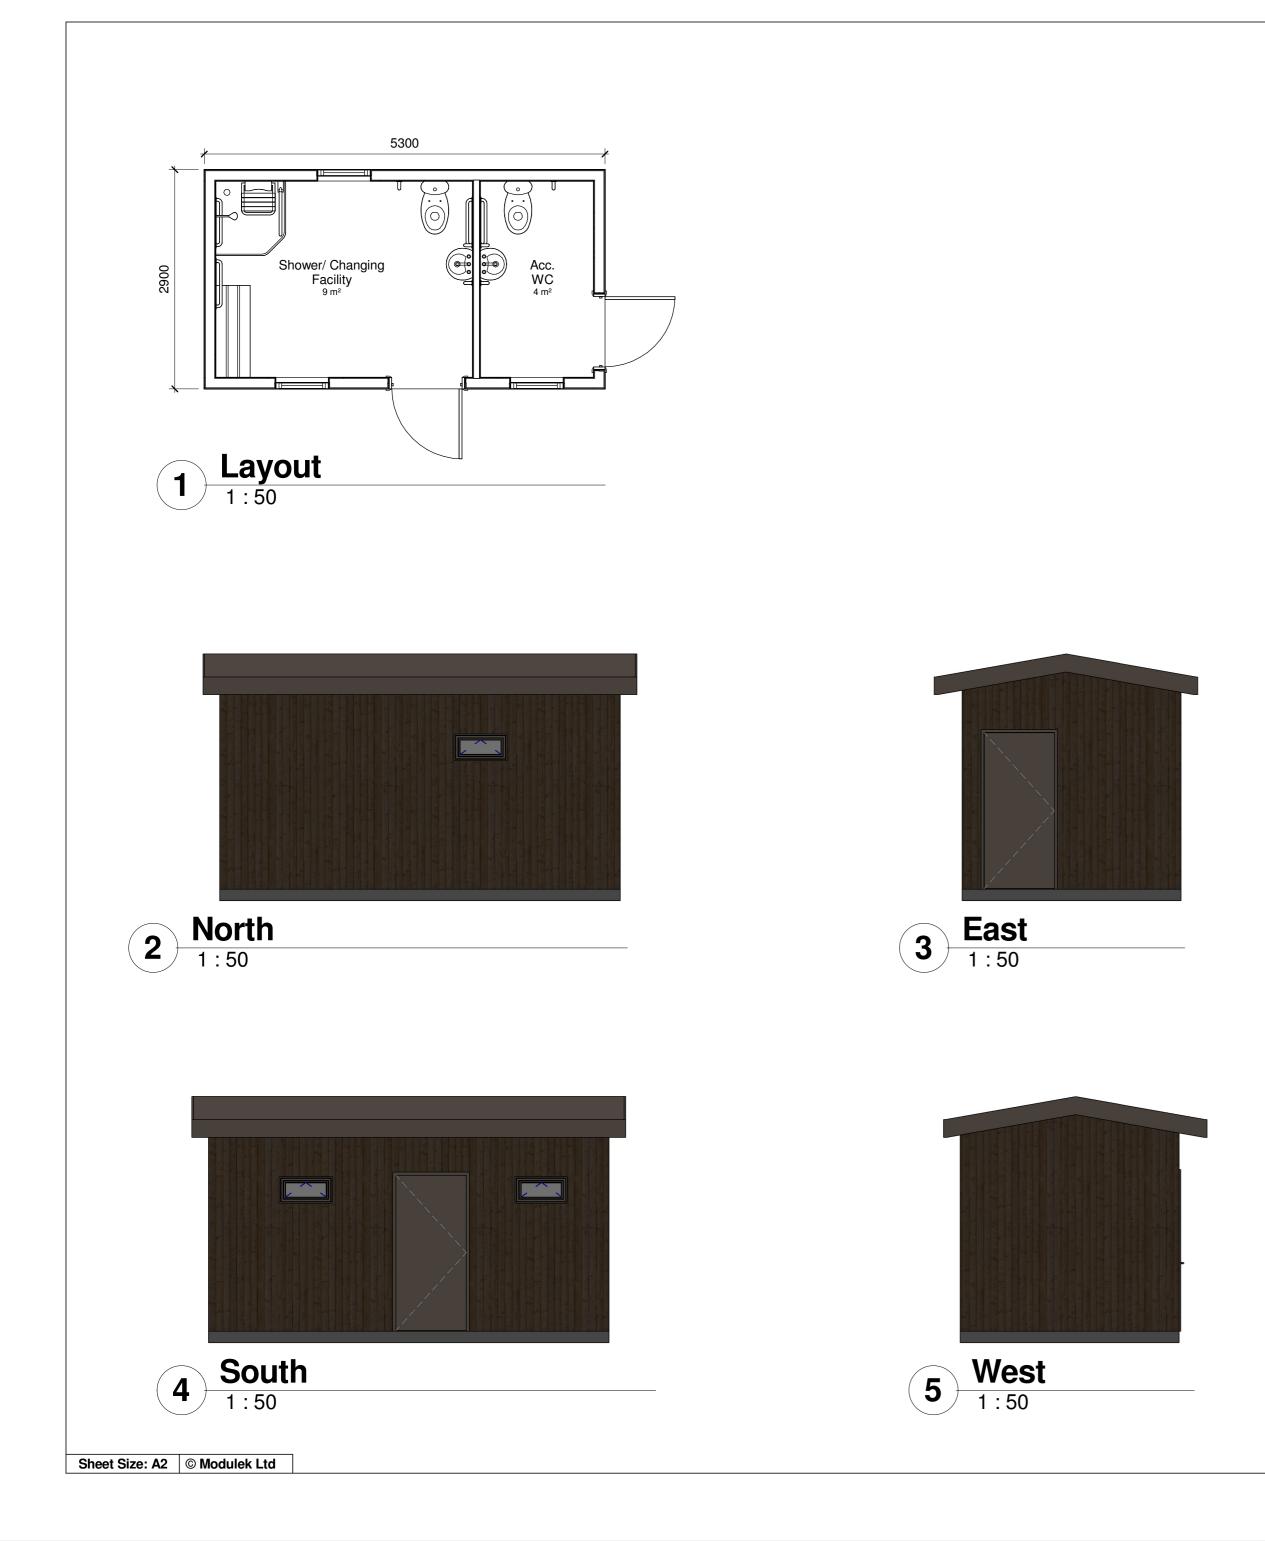

## **Project Title**

Swanage Beach gardens -Changing Facility

| Drawing Title                |            |            |  |  |
|------------------------------|------------|------------|--|--|
| Layout Plan, Elevations & 3D |            |            |  |  |
| Visuals                      |            |            |  |  |
| Drawn by                     | Checked by | Date       |  |  |
| JR                           | SP         | 18/09/2017 |  |  |
| Project num                  | Scale      |            |  |  |
|                              | MOD479     | indicated  |  |  |
| <b>Drawing No</b>            | Revision   |            |  |  |
| DDC479_01.A1                 |            | С          |  |  |