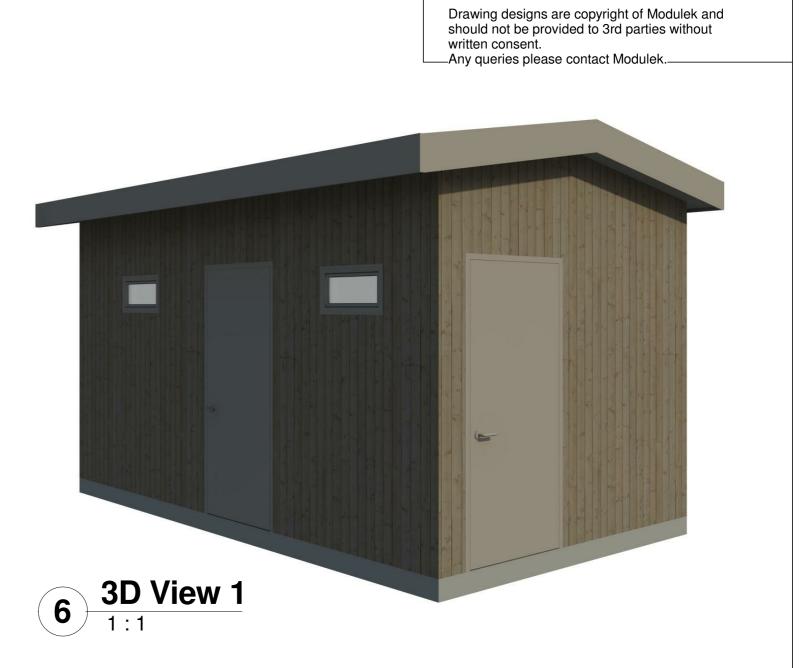

## **Project Title**

Swanage Beach gardens -Changing Facility

| Drawing Title                |            |            |  |  |
|------------------------------|------------|------------|--|--|
| Layout Plan, Elevations & 3D |            |            |  |  |
| Visuals                      |            |            |  |  |
| Drawn by                     | Checked by | Date       |  |  |
| JR                           | SP         | 18/09/2017 |  |  |
| Project num                  | Scale      |            |  |  |
|                              | MOD479     | indicated  |  |  |
| <b>Drawing No</b>            | Revision   |            |  |  |
| DDC479_01.A1                 |            | С          |  |  |