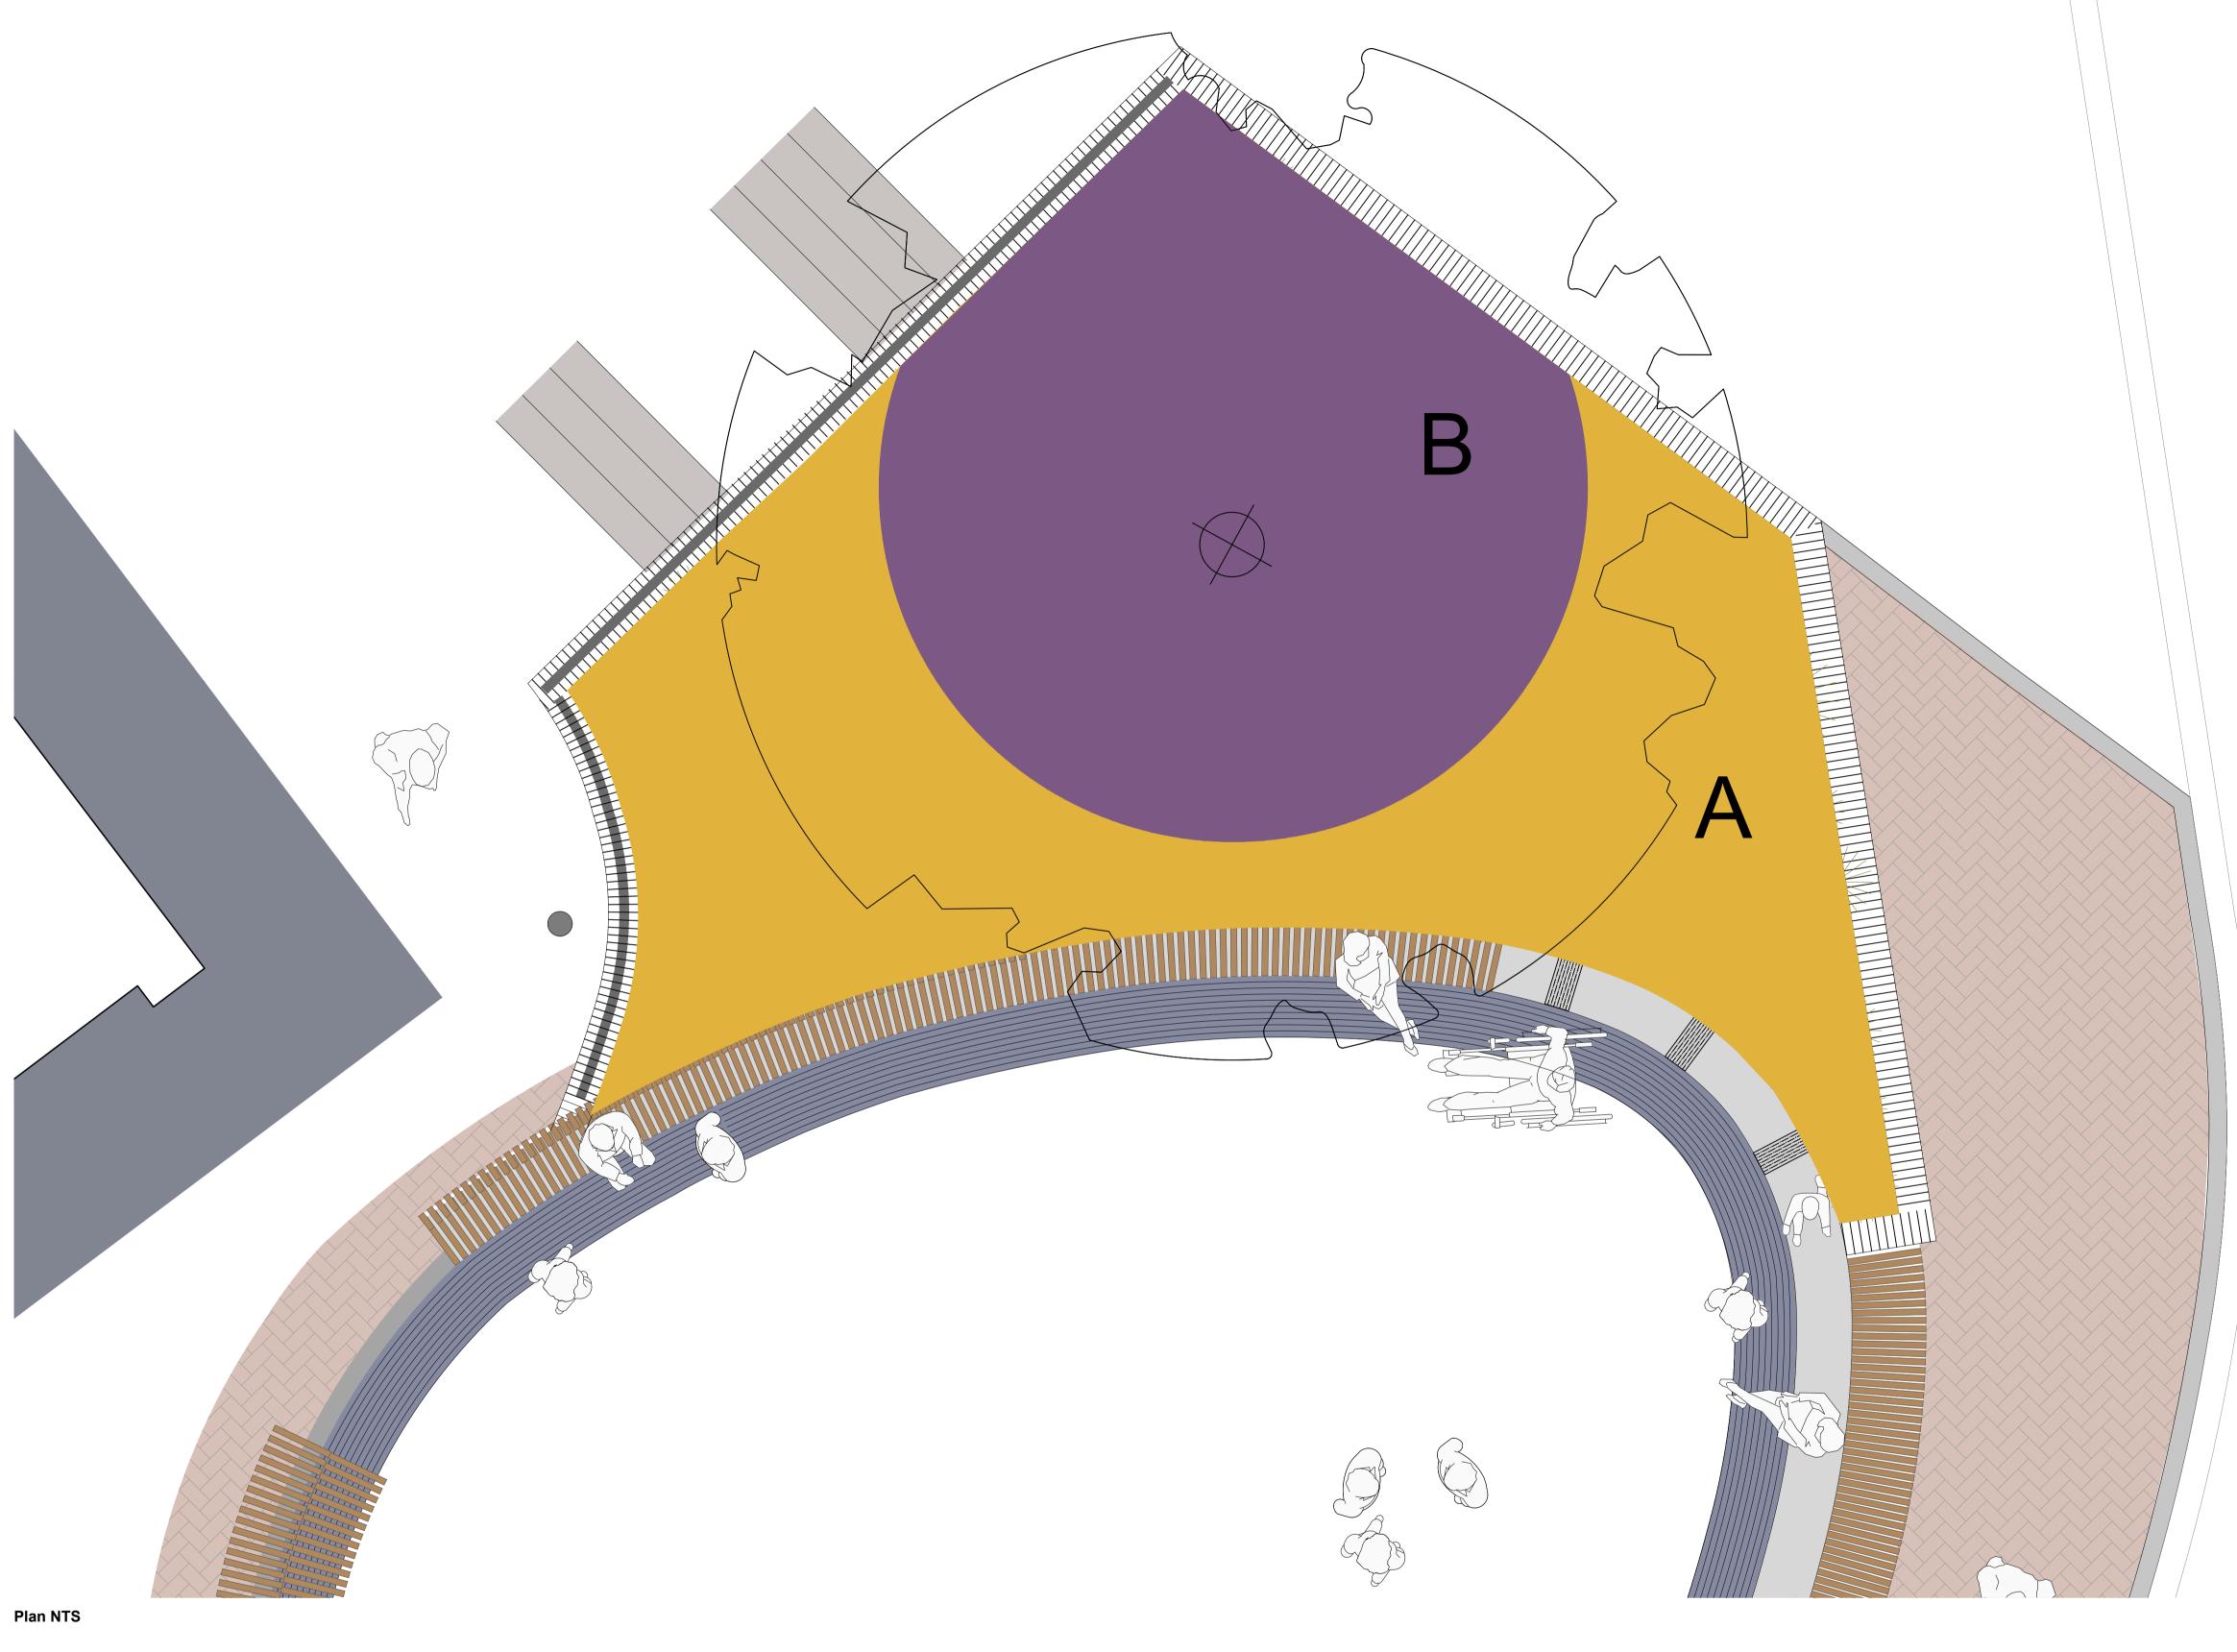

**Planting mix B** - 25m2 Semi Shade Drought Tolerant Refer to Planting Schedule for details

All dimensions and sizes to be verified by the Contractor on site. Any discrepancies to be verified with the Landscape Architect before work proceeds. No dimensions to be scaled from this drawing. Contractors must work to figured dimensions. © This drawing is subject to copyright of Roundfield, in accordance with our standard terms and conditions. Where an Ordnance Survey Drawing is shown on this drawing, it is re-produced under Crown copyright ©. All rights reserved.

A 08.03.24 JH Draft tender

For areas and planting mixes, refer to planting schedule RF-110-SCH-01

| Project/Location |  |
|------------------|--|
| Westbury Rotunda |  |
|                  |  |
| Drawing title    |  |
| Planting Plan    |  |
| Tranting Flan    |  |
| Drawing status   |  |
| FOR INFORMATION  |  |