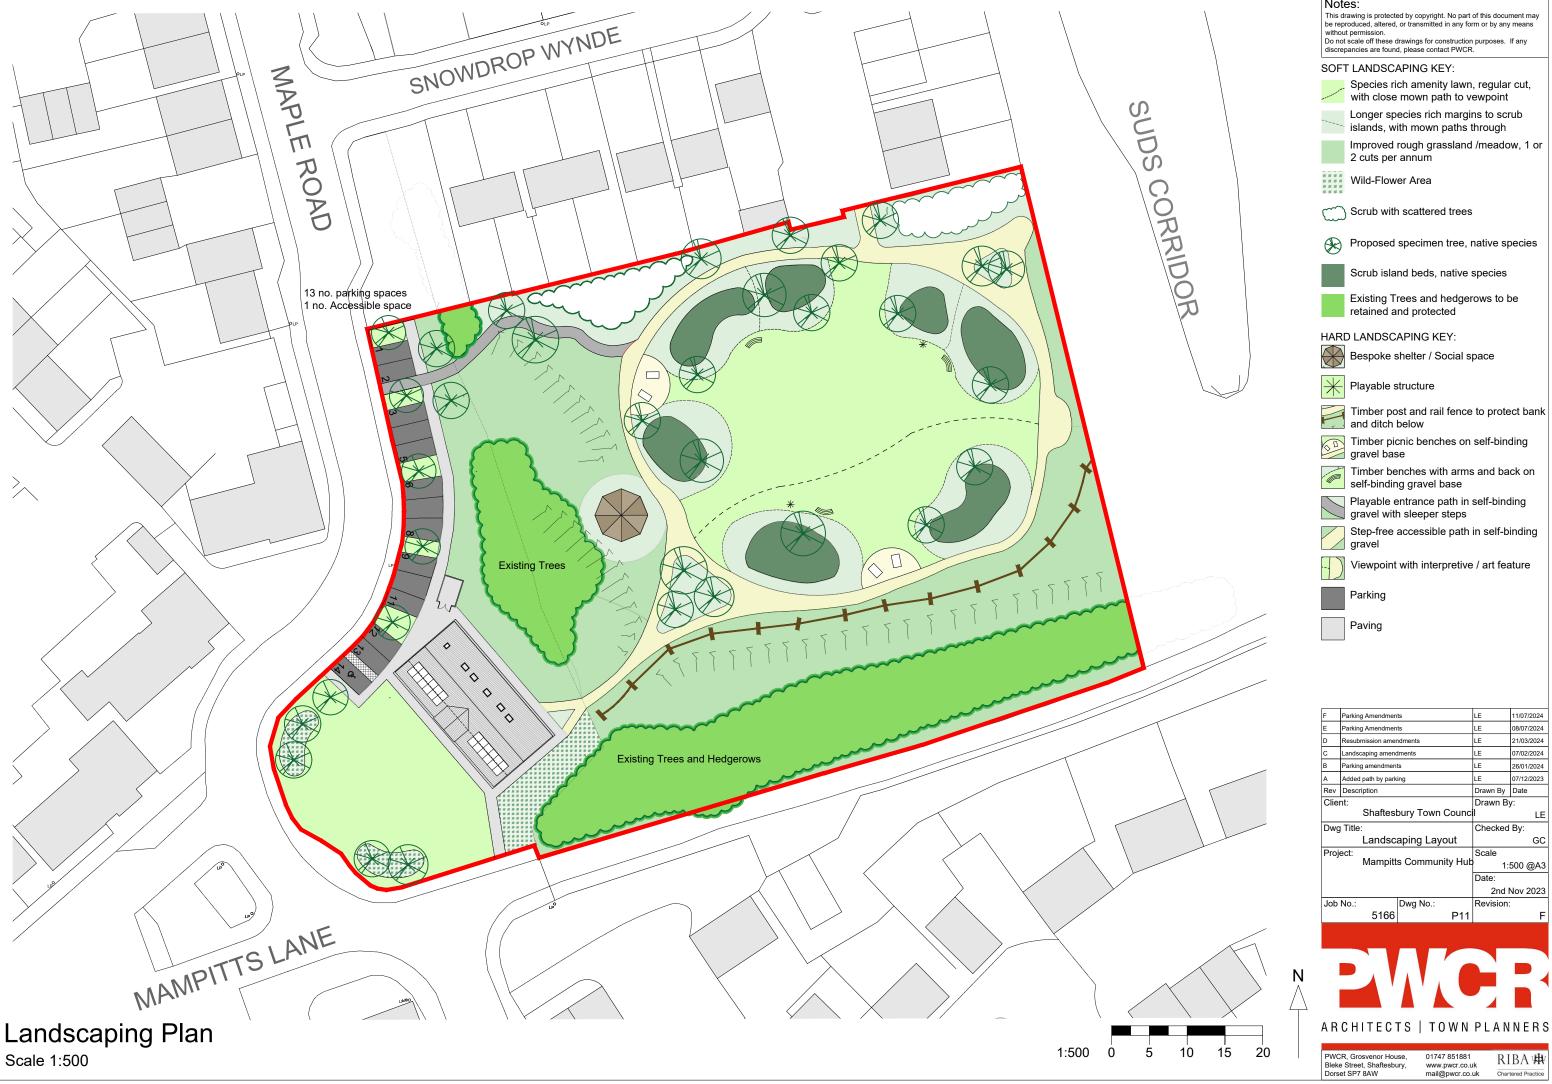

Improved rough grassland /meadow, 1 or

| F                      | Parking Amendments      |          |           |              | LE          | 11/07/2024 |
|------------------------|-------------------------|----------|-----------|--------------|-------------|------------|
| F                      | Parking Amendments      |          |           |              | LE          | 08/07/2024 |
| D                      | Resubmission amendments |          |           |              | LE          | 21/03/2024 |
| C                      | Landscaping amendments  |          |           |              | LE          | 07/02/2024 |
| B                      | Parking amendments      |          |           |              | LE          | 26/01/2024 |
| A                      | Added path by parking   |          |           |              | LE          | 07/12/2023 |
| Rev                    | Description             |          |           |              | Drawn By    | Date       |
| Client:                |                         |          |           |              | Drawn By:   |            |
|                        |                         | Shaftesl | oury Town | Counc        | l '         | LE         |
| Dwg Title:             |                         |          |           |              | Checked By: |            |
| Landscaping Layout     |                         |          |           |              | GC          |            |
| Project:               |                         |          |           |              | Scale       |            |
| Mampitts Community Hub |                         |          |           | 1:500 @A3    |             |            |
|                        |                         |          |           |              | Date:       |            |
|                        |                         |          |           | 2nd Nov 2023 |             |            |
| Job                    | No.:                    |          | Dwg No.:  |              | Revision:   |            |
|                        |                         | 5166     |           | P11          |             | F          |
|                        |                         |          |           |              |             |            |
|                        |                         | _        |           |              |             |            |
|                        |                         | `        |           |              |             |            |
|                        |                         |          |           |              |             |            |