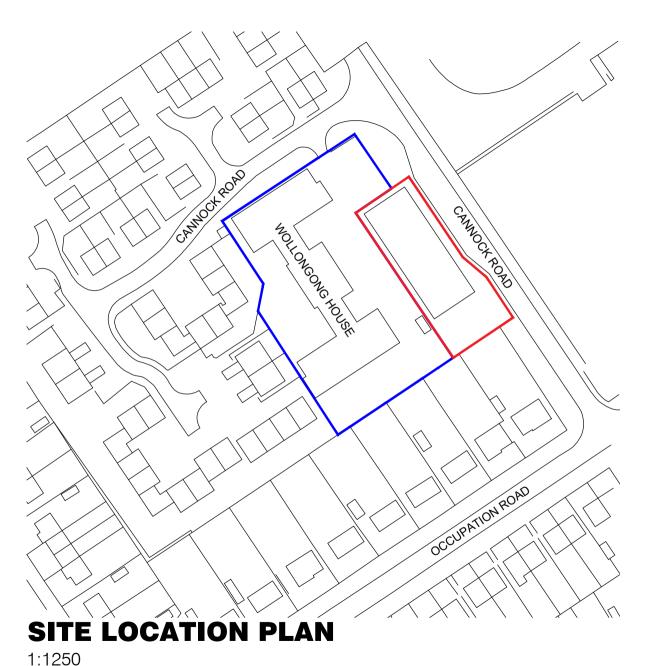

## **KEY**

SITE BOUNDARY

ADJACENT LAND ALSO OWNED BY THE

APPLICANT.

DATE DESCRIPTION DRAWN CHECKED

12.09.19 FIRST ISSUE 11.11.19 SITE OWNERSHIP BOUNDARY ADDED

www.umaa-a.com design@umaa-a.com 0121 233 3355

Architecture · Masterplanning · Urban Design Umaa Architecture Limited, Grosvenor House 11 St. Paul's Square, Birmingham, B3 1RB

CHANGE OF USE TO RESIDENTIAL FLATS

ADDRESS

FORMER GYM BUILDING CANNOCK ROAD CORBY

DRAWING TITLE

SITE LOCATION PLAN

DRAWING NO. 01014.000

REVISION

DRAWING STATUS PLANNING

SCALE 1:1250 SHEET SIZE

12.09.19 DRAWING NORTH

INDICATIVE SCALE IN METRES