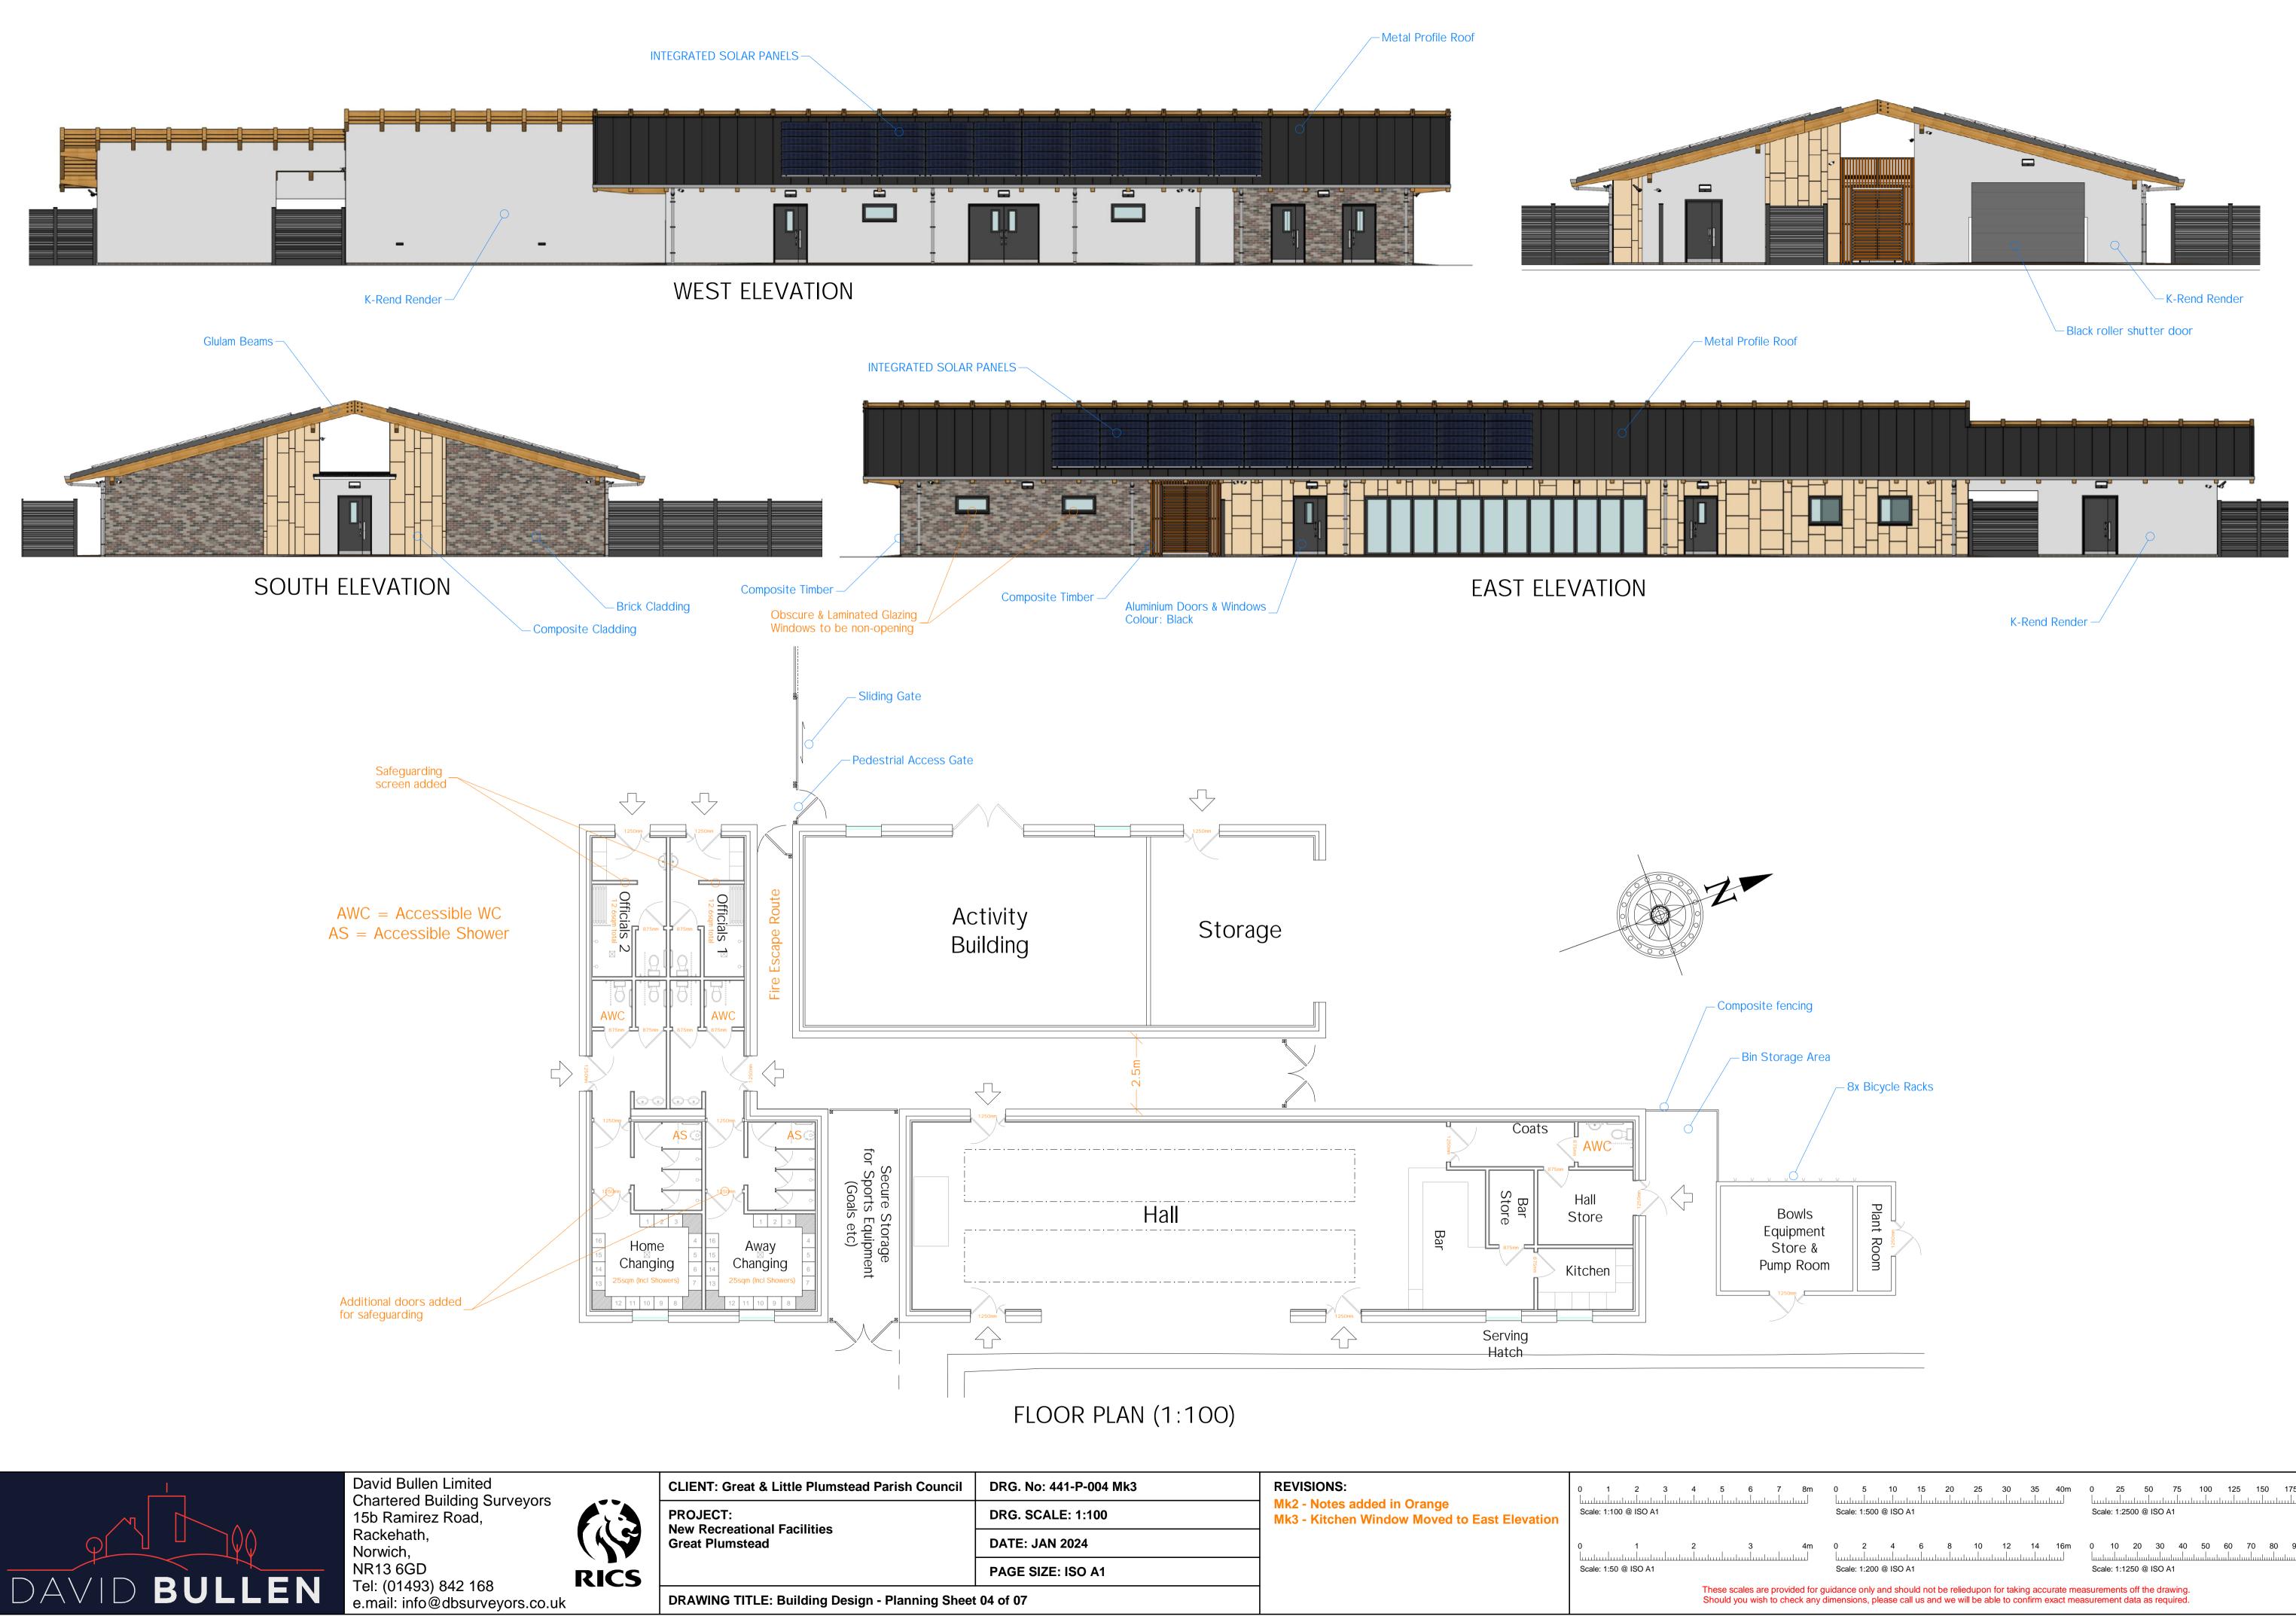

| ad Parish Council            | DRG. No: 441-P-004 Mk3 | REVISIONS:<br>Mk2 - Notes added in Orange<br>Mk3 - Kitchen Window Moved to East Elevation | 0 1 2 3 4 5 6 7 8m<br>                                                                                                                                                                                                                                   | 0 5 10 15 20 25 30 35 40m | 0 25 50 75 100 125 150 175 200m<br> l |
|------------------------------|------------------------|-------------------------------------------------------------------------------------------|----------------------------------------------------------------------------------------------------------------------------------------------------------------------------------------------------------------------------------------------------------|---------------------------|---------------------------------------|
|                              | DRG. SCALE: 1:100      |                                                                                           |                                                                                                                                                                                                                                                          |                           |                                       |
|                              | DATE: JAN 2024         |                                                                                           | 0 1 2 3 4m                                                                                                                                                                                                                                               | 0 2 4 6 8 10 12 14 16m    | 0 10 20 30 40 50 60 70 80 90 100m     |
|                              | PAGE SIZE: ISO A1      |                                                                                           | Scale: 1:50 @ ISO A1                                                                                                                                                                                                                                     | Scale: 1:200 @ ISO A1     | Scale: 1:1250 @ ISO A1                |
| gn - Planning Sheet 04 of 07 |                        |                                                                                           | These scales are provided for guidance only and should not be reliedupon for taking accurate measurements off the drawing.<br>Should you wish to check any dimensions, please call us and we will be able to confirm exact measurement data as required. |                           |                                       |
|                              |                        |                                                                                           |                                                                                                                                                                                                                                                          |                           |                                       |