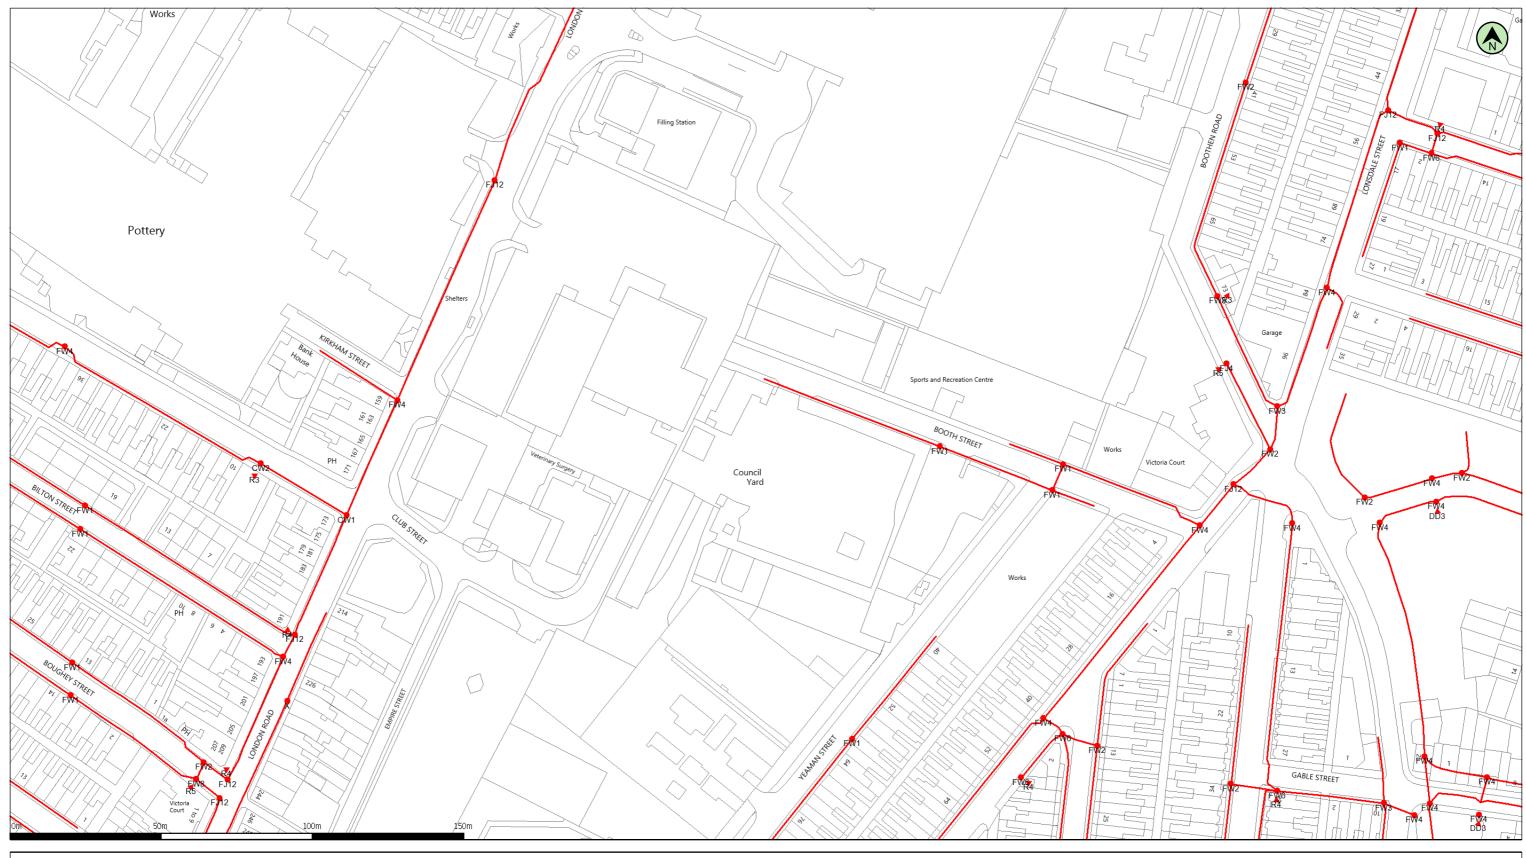

(c) Crown copyright and database rights 2020 Ordnance Survey 100019209

Date: 02/04/20

Scale: 1:1250

Map Centre: 387591,344794

Data updated: 02/03/20

Important Information - please read The purpose of this plan is to identify Virgin Media apparatus. We have tried to make it as accurate as possible but we cannot warrant its accuracy. In addition, we caution that within Virgin Media apparatus there may be instances where mains voltage power cables have been placed inside green, rather than black ducting. Further details can be found using the "Affected Postcodes.pdf", which can be downloaded from this website. Therefore, you must not rely solely on this plan if you are carrying out any excavation or other works in the vicinity of Virgin Media apparatus. The actual position of any underground service must be verified by cable detection equipment, etc. and established on site before any mechanical plant is used. Accordingly, unless it is due to the negligence of Virgin Media, its employees or agents, Virgin Media will not have any liability for any omissions or inaccuracies in the plan or for any loss or damage caused or arising from the use of and/or any reliance on this plan. This plan is produced by Virgin Media Limited (c) Crown copyright and database rights 2020 Ordnance Survey 100019209.