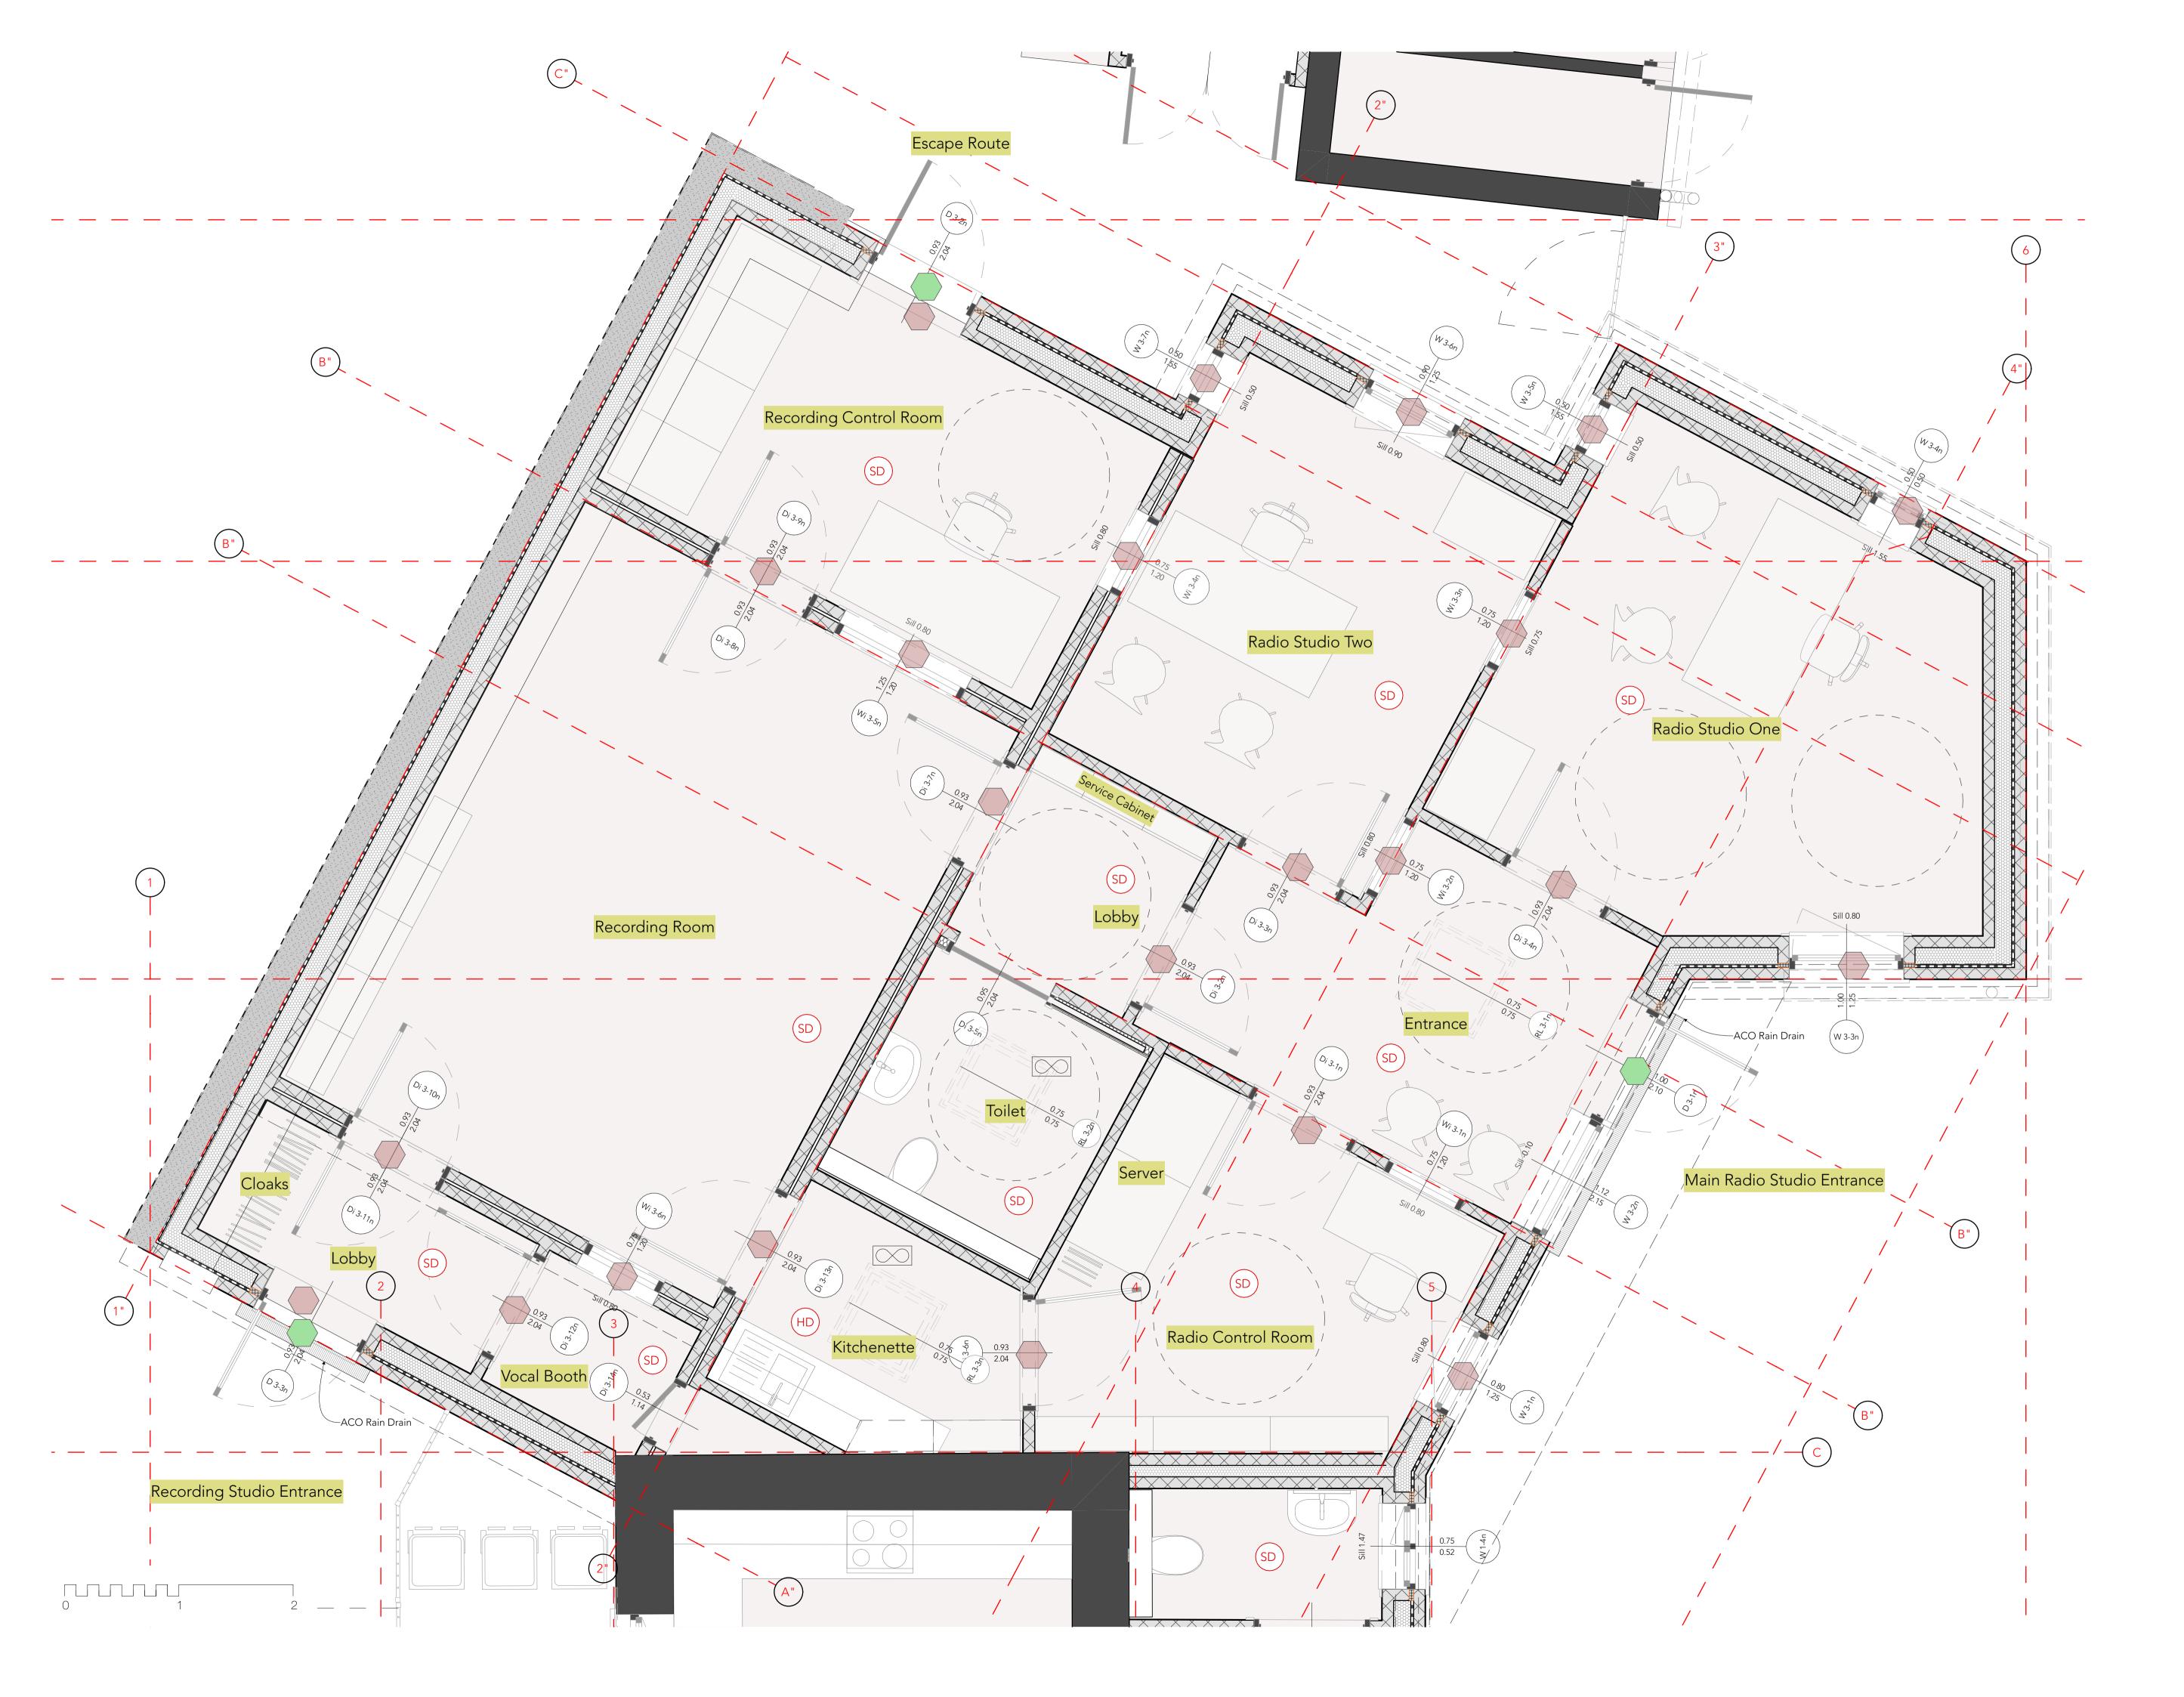

S Fan

HD Heat Detector

SD Smoke Detector CD Carbon Monoxide Detector Escape Door / Window Window with restrictor

Fire Door

Acoustic Door / Window

Design Risks & Hazards: Please inspect the site and study all drawings before any work is carried out. There are services around and pipes in the ground. Any work on an existing property should have an asbethos survey. The site is located within a park with many visitors.

ing is copyright to hormann arc on. Do not scale for construction p

rev date chk description

Kimberley Park Lodge, 33 Kimberley Park Rd, Falmouth TR11 2DA Kimberley Park Lodge

client

drawing

project

Falmouth Town Council

Ground Floor

06-Proposed

| Technical Design First Draft |             |           |      |
|------------------------------|-------------|-----------|------|
| scale                        |             | paper siz | e    |
| 1:25                         |             |           | A1-L |
| project no.                  | drawing no. | drawn     | MH   |
| 0141.a                       | 423         | checked   | #### |
| date 25/03/2024              |             | rev -     | -    |