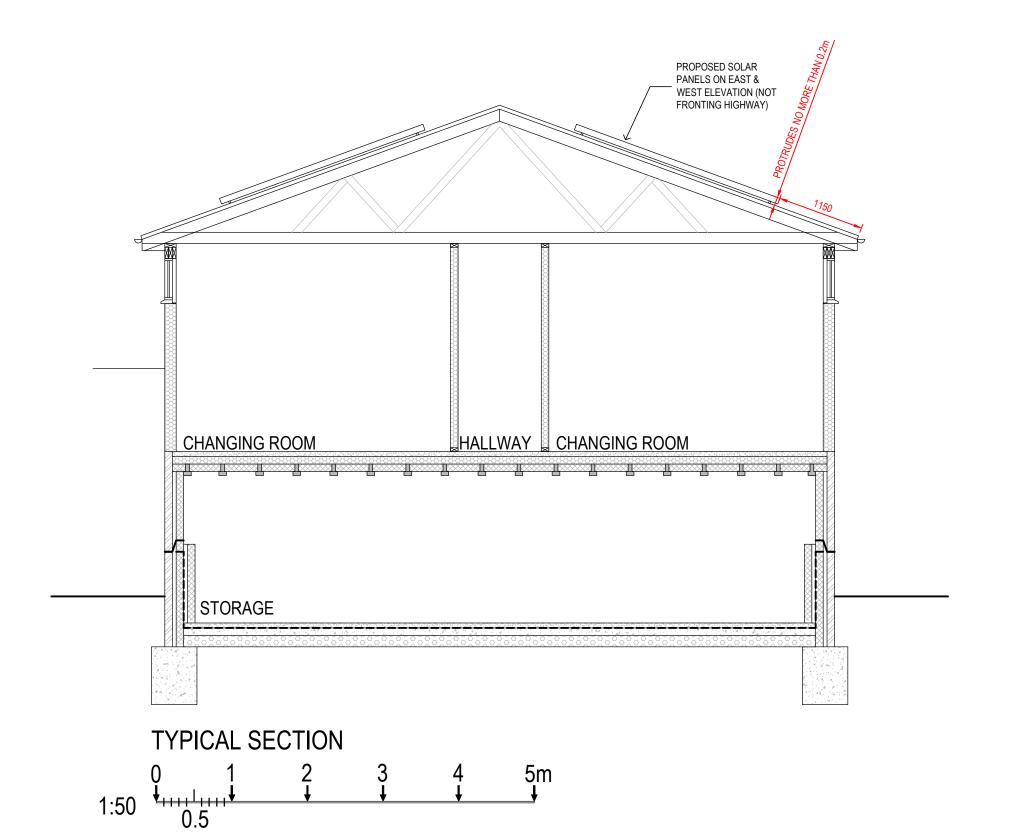

## NORTH TRADE ROAD BATTLE

for Battle Town Council

TYPICAL SECTION THROUGH PAVILION

DRAWN BY - AMG
DATE - MARCH 2020
SCALE - 1:50 @ A3

DRAWING No. 5744 / 2019 / 4