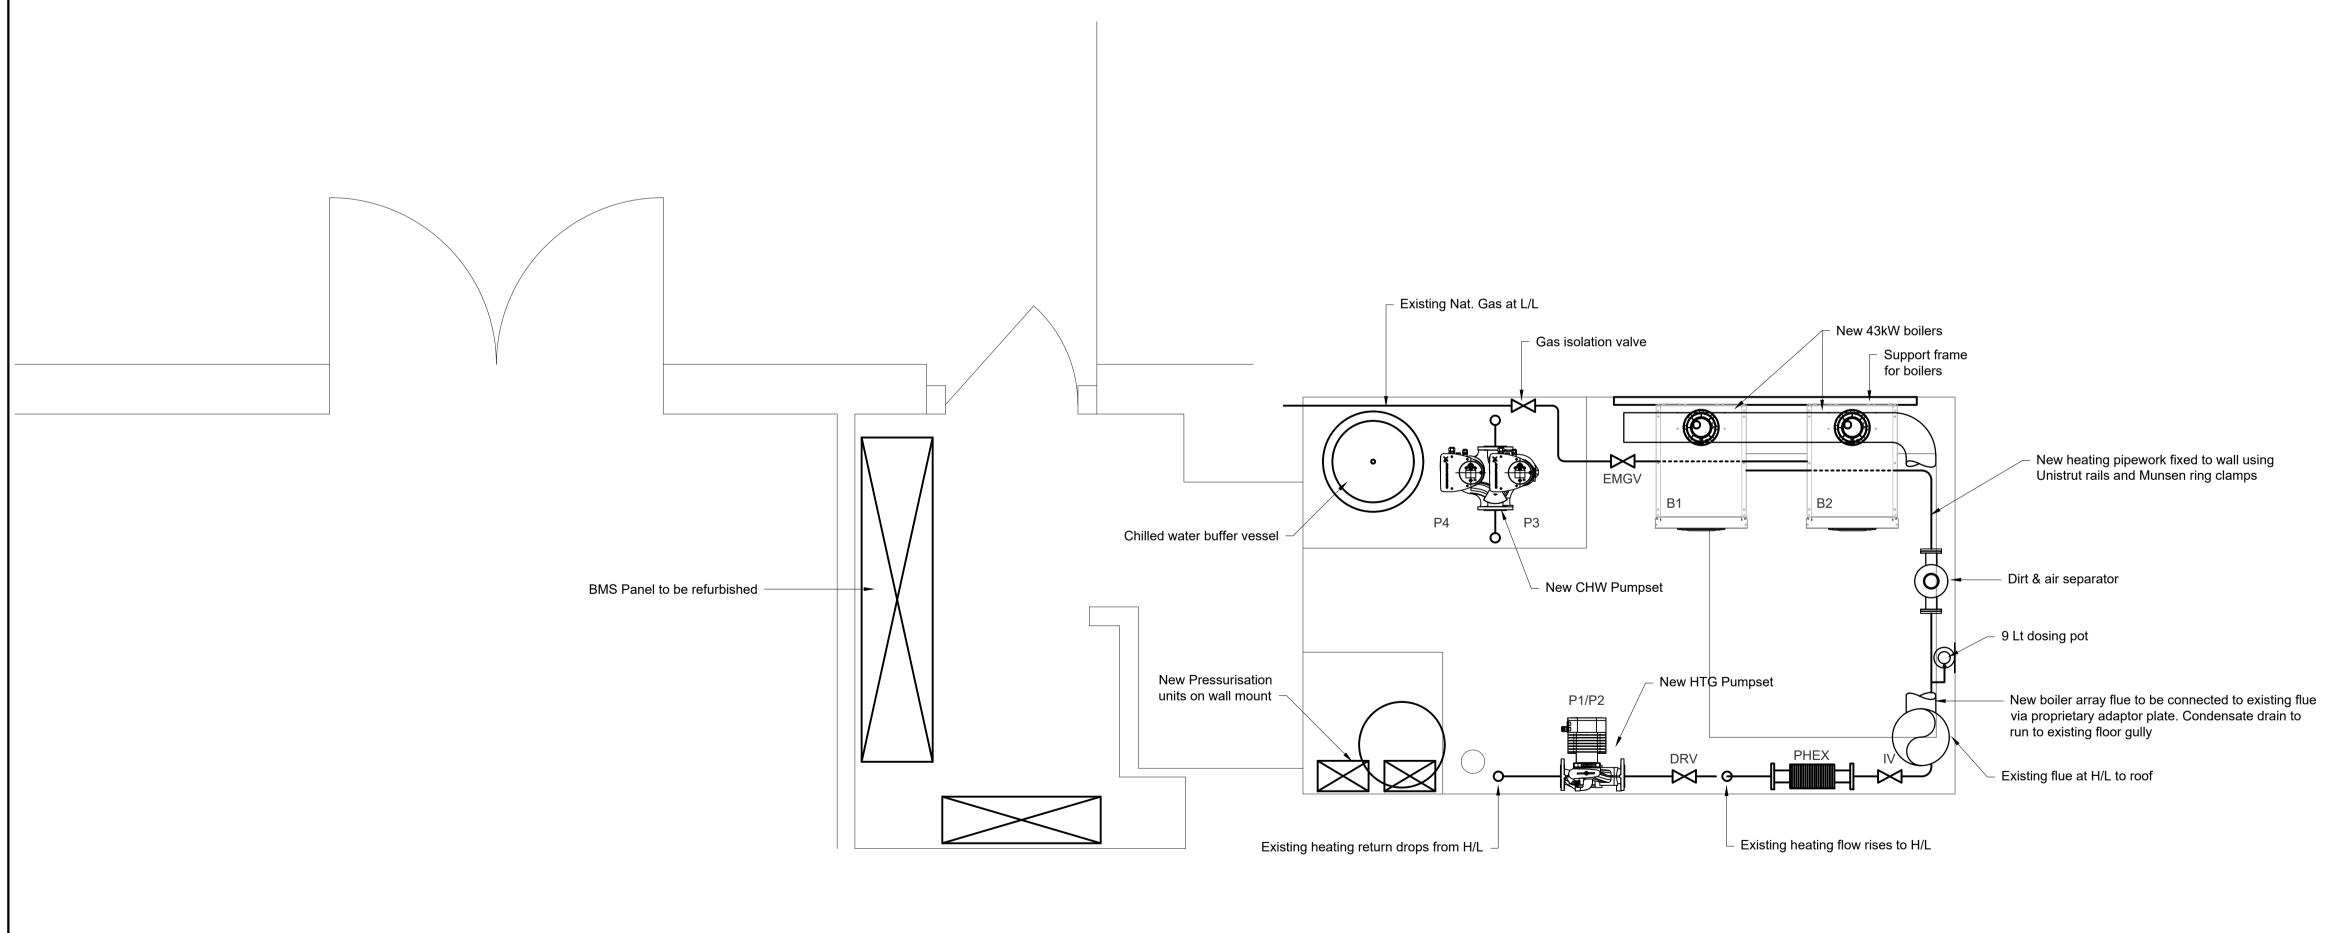

NOTES:

1. This drawing is to be read in conjunction with all relevant Engineers drawings and the Specification.

2. The Contractor is responsible for all dimensions and for the correct setting out of the work on site. Only figured dimensions are to be used. Any discrepancies are to be reported to The Engineer before proceeding.

3. All materials and workmanship to comply with the current British Standards and Codes of Practice.

For Client Information DRW GPJ 08/03 Rev. Amendment By Che Date Issued Only For Purpose Indicated GPJ Consulting Engineers 4 The Setons, Tolvaddon Energy Park, Tolvaddon, Camborne, Cornwall. TR14 0HX Telephone: 01209 612030 Email: enquiries@gpjconsulting.co.uk Web: www.gpjconsulting.co.uk Drawing Title Proposed Boiler Room Layout Project Penlee House Gallery & Museum

Design Date Scale at A1 18/01/2024 1:20 Drawn RH 2752 M03