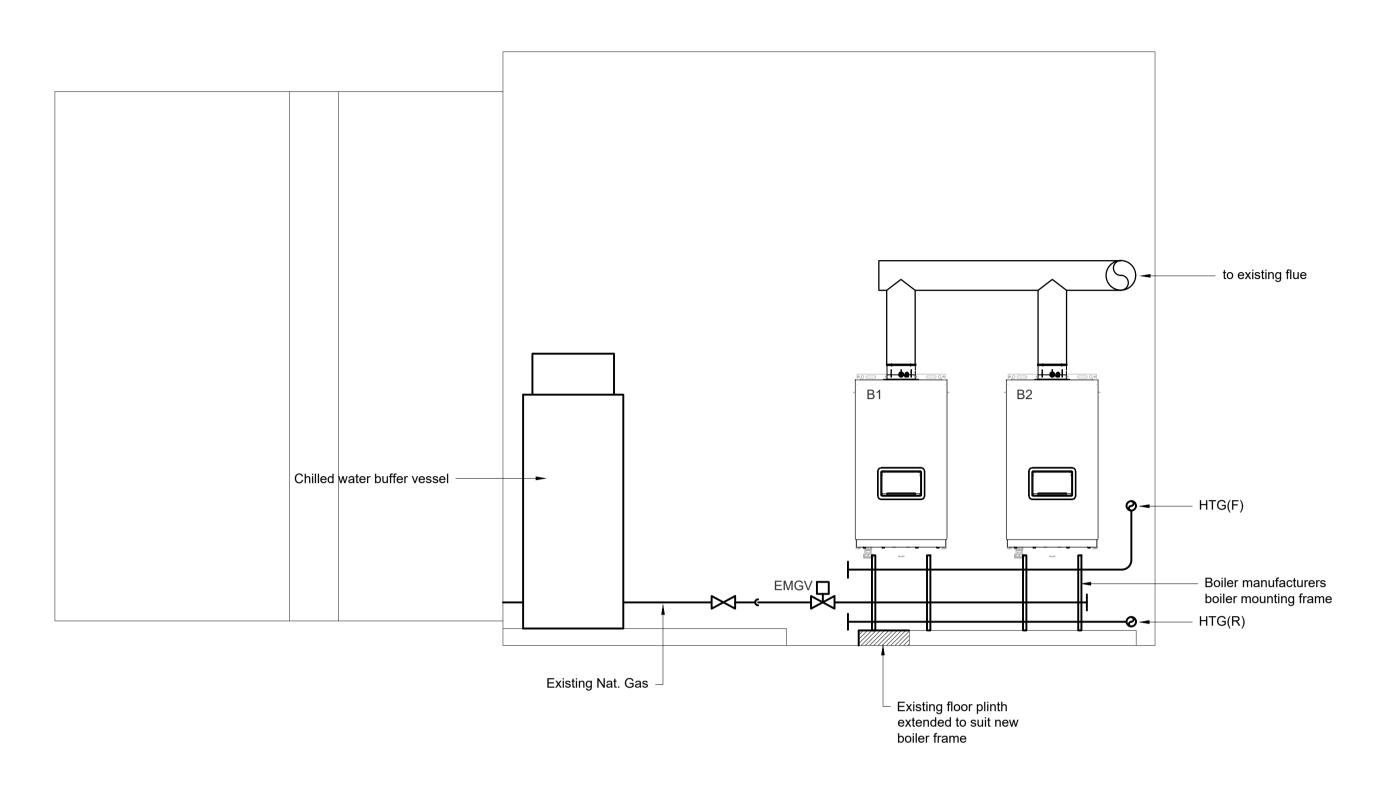

NOTES:

1. This drawing is to be read in conjunction with all relevant Engineers drawings and the Specification.

2. The Contractor is responsible for all dimensions and for the correct setting out of the work on site. Only figured dimensions are to be used. Any discrepancies are to be reported to The Engineer before proceeding.

3. All materials and workmanship to comply with the current British Standards and Codes of Practice.

For Client Information DRW GPJ 08/03 Rev. Amendment By Che Date Issued Only For Purpose Indicated GPJ Consulting Engineers 4 The Setons, Tolvaddon Energy Park, Tolvaddon, Camborne, Cornwall. TR14 0HX Telephone: 01209 612030 Email: enquiries@gpjconsulting.co.uk Web: www.gpjconsulting.co.uk Drawing Title Proposed Boiler Room Layout Project Penlee House Gallery & Museum

Design Date Scale at A1 18/01/2024 1:20 Drawn RH 2752 M03