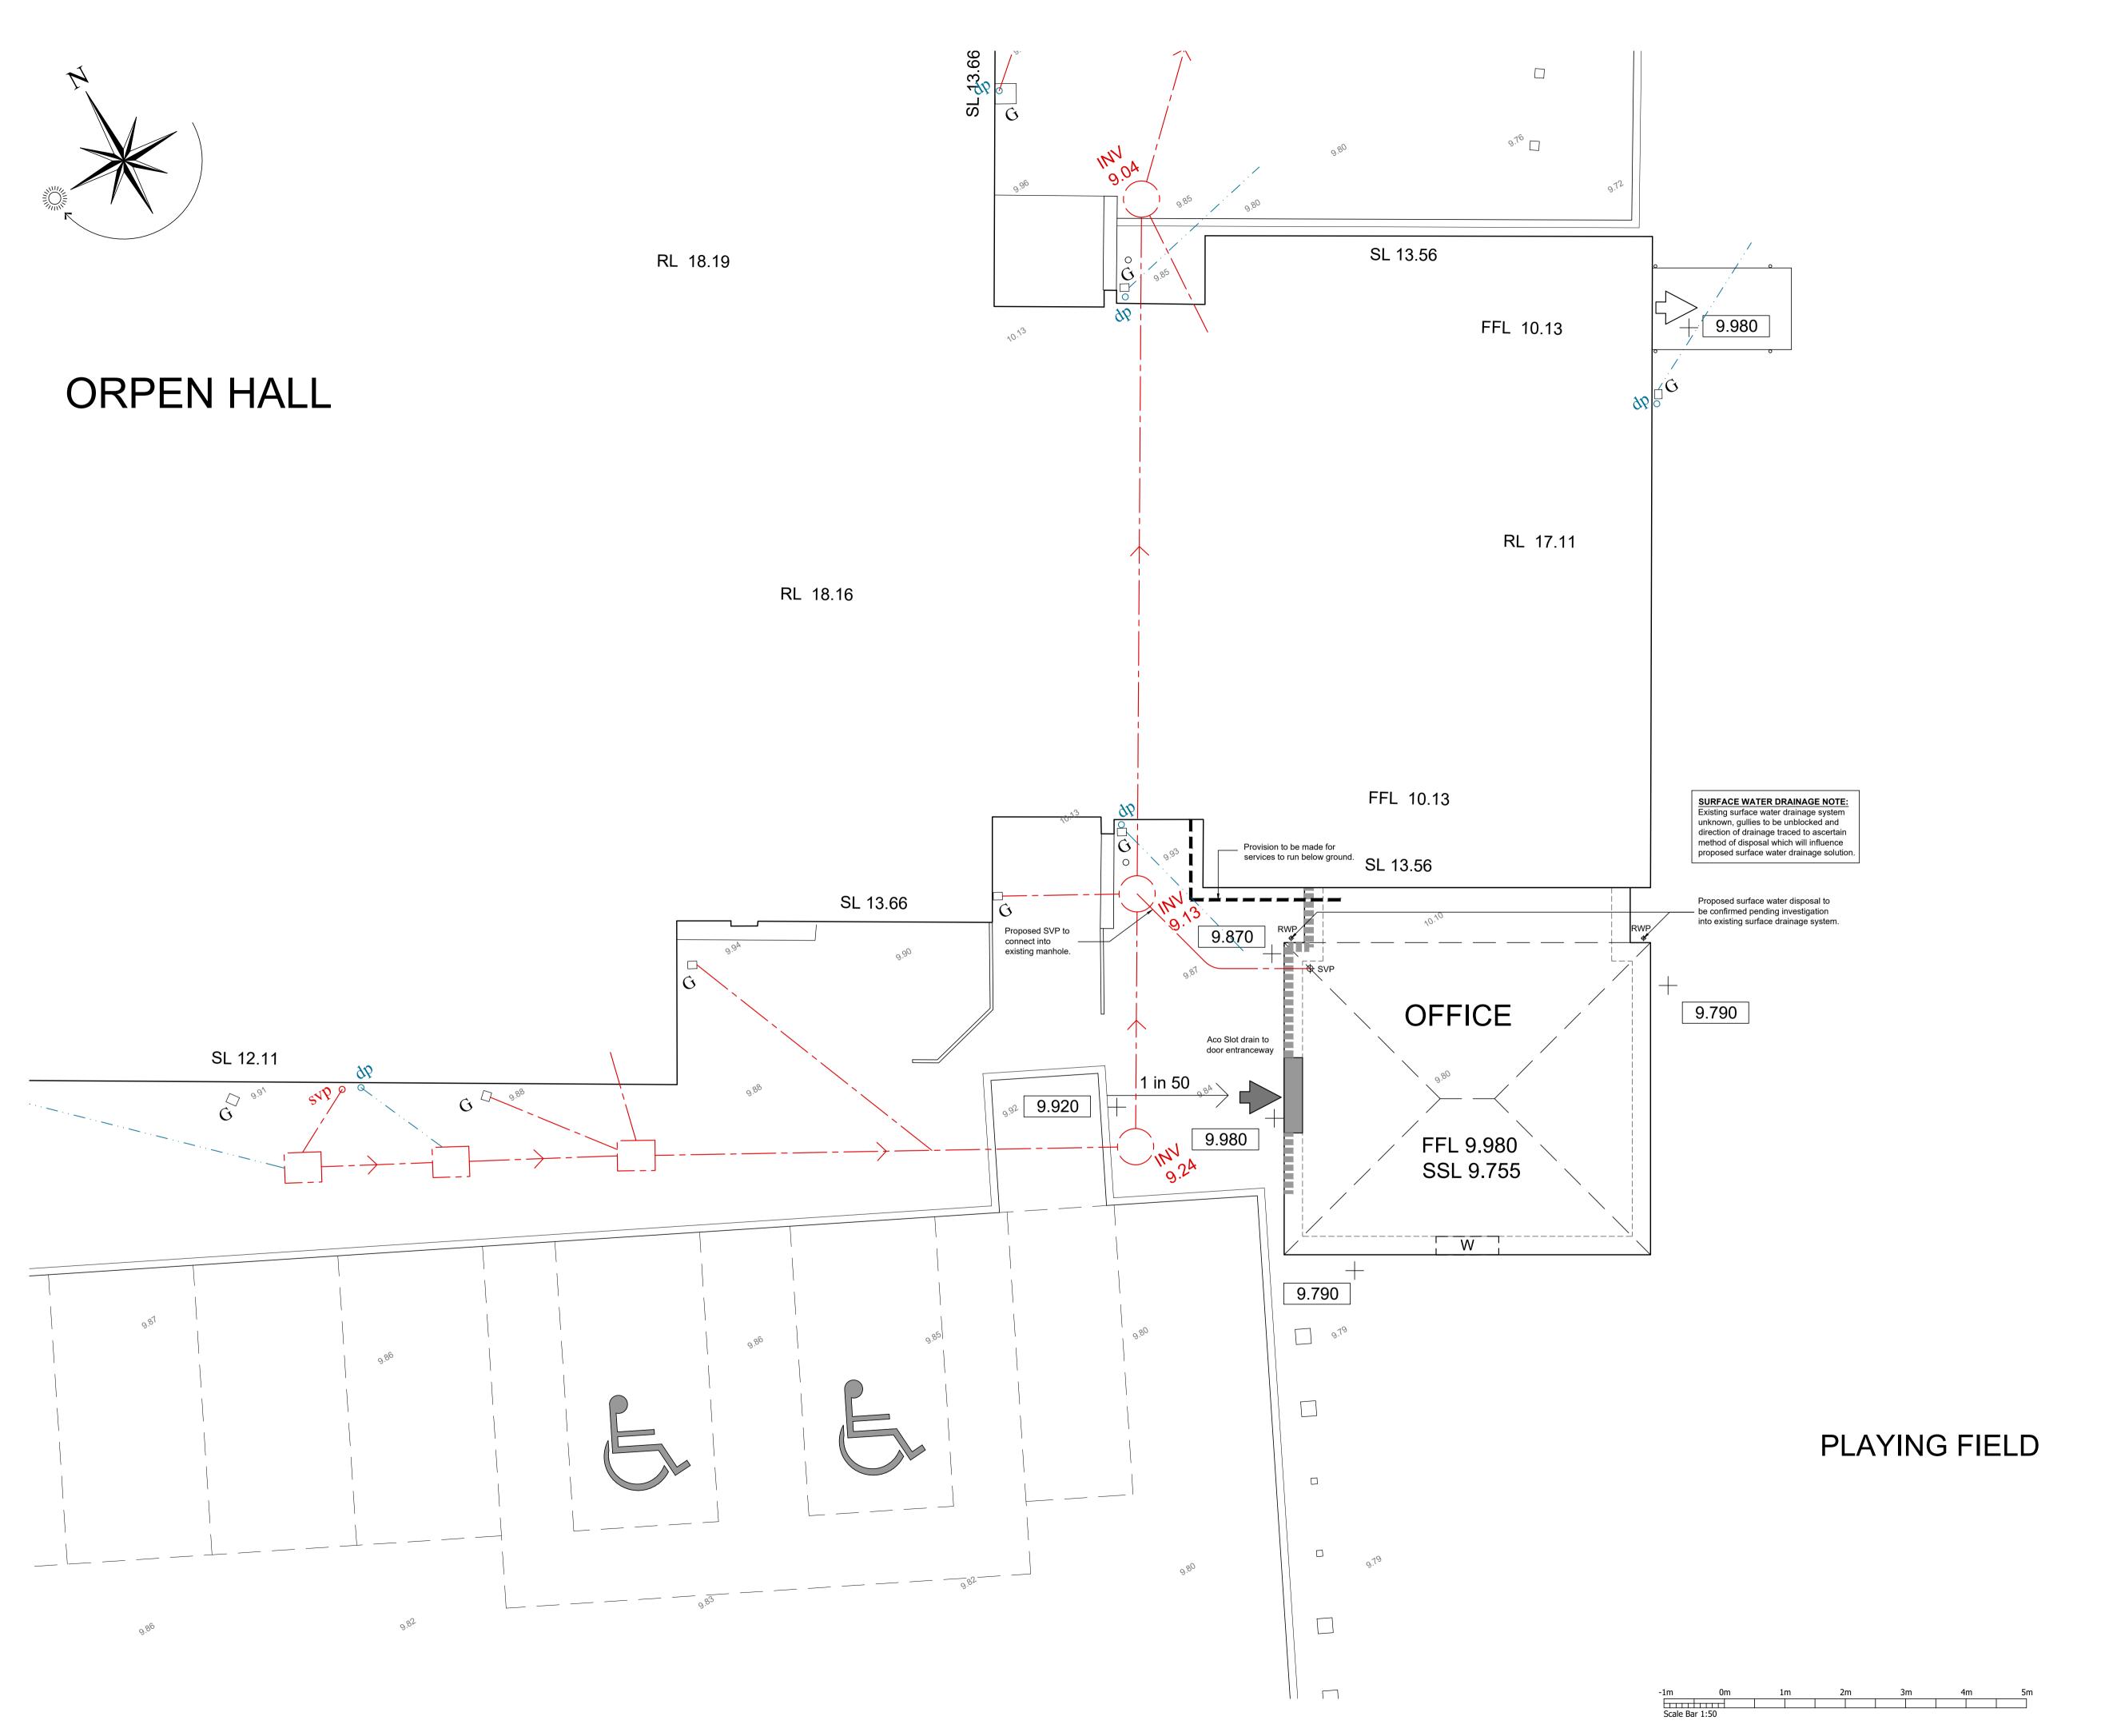

## LEGEND

LINE OF EXISTING BUILDINGS ENTRANCE DOOR ESCAPE DOOR KERB DETAIL

LINE OF DUCTWORK FOR SERVICES REFER TO UTILITIES LAYOUT ##

PROPOSED LEVELS **EXISTING LEVELS** 

RAISED DPC

ΤI

This drawing should not be copied or reproduced in whole or in part, nor used in conjunction with any project with or without permission and remains the copyright of Mclean Architectural Limited