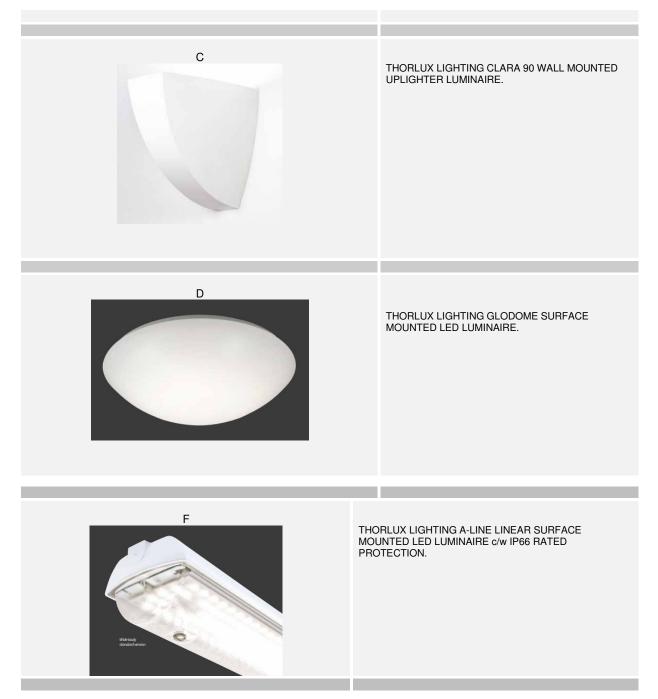

#### 3001 Chinley Community Centre

Proposed Luminaire Schedule

**General Lighting** 

| Luminaire Type   | Specification Details                                                                   |
|------------------|-----------------------------------------------------------------------------------------|
| A<br>White bezel | THORLUX LIGHTING G2 RECESSED MINI<br>DOWNLIGHTER LUMINAIRE WITHIN WC<br>BULKHEAD.       |
| B/B2             | THORLUX LIGHTING G3 OPEN RECESSED LED<br>DOWNLIGHTER LUMINAIRE.                         |
| B1               | THORLUX LIGHTING G3 RECESSED LED<br>DOWNLIGHTER LUMINAIRE c/w IP65 RATED<br>PROTECTION. |
| LED STRIPLIGHT   | THORLUX LIGHTING WARM WHITE TORA LOW<br>PROFILE LINEAR LED STRIP LUMINAIRE.             |