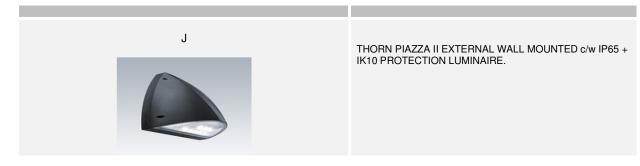

#### 3001 Chinley Community Centre

Proposed Luminaire Schedule

**General Lighting** 

| Luminaire Type   | Specification Details                                                                   |
|------------------|-----------------------------------------------------------------------------------------|
| A<br>White bezel | THORLUX LIGHTING G2 RECESSED MINI<br>DOWNLIGHTER LUMINAIRE WITHIN WC<br>BULKHEAD.       |
| B/B2             | THORLUX LIGHTING G3 OPEN RECESSED LED<br>DOWNLIGHTER LUMINAIRE.                         |
| B1               | THORLUX LIGHTING G3 RECESSED LED<br>DOWNLIGHTER LUMINAIRE c/w IP65 RATED<br>PROTECTION. |
| LED STRIPLIGHT   | THORLUX LIGHTING WARM WHITE TORA LOW<br>PROFILE LINEAR LED STRIP LUMINAIRE.             |