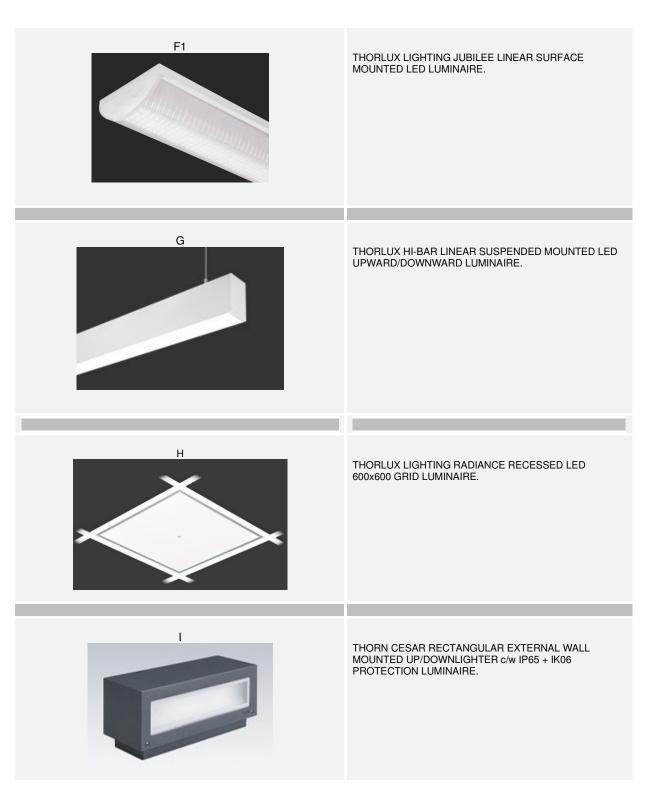

#### 3001 Chinley Community Centre

Proposed Luminaire Schedule

**General Lighting** 

| Luminaire Type   | Specification Details                                                                   |
|------------------|-----------------------------------------------------------------------------------------|
| A<br>White bezel | THORLUX LIGHTING G2 RECESSED MINI<br>DOWNLIGHTER LUMINAIRE WITHIN WC<br>BULKHEAD.       |
| B/B2             | THORLUX LIGHTING G3 OPEN RECESSED LED<br>DOWNLIGHTER LUMINAIRE.                         |
| B1               | THORLUX LIGHTING G3 RECESSED LED<br>DOWNLIGHTER LUMINAIRE c/w IP65 RATED<br>PROTECTION. |
| LED STRIPLIGHT   | THORLUX LIGHTING WARM WHITE TORA LOW<br>PROFILE LINEAR LED STRIP LUMINAIRE.             |