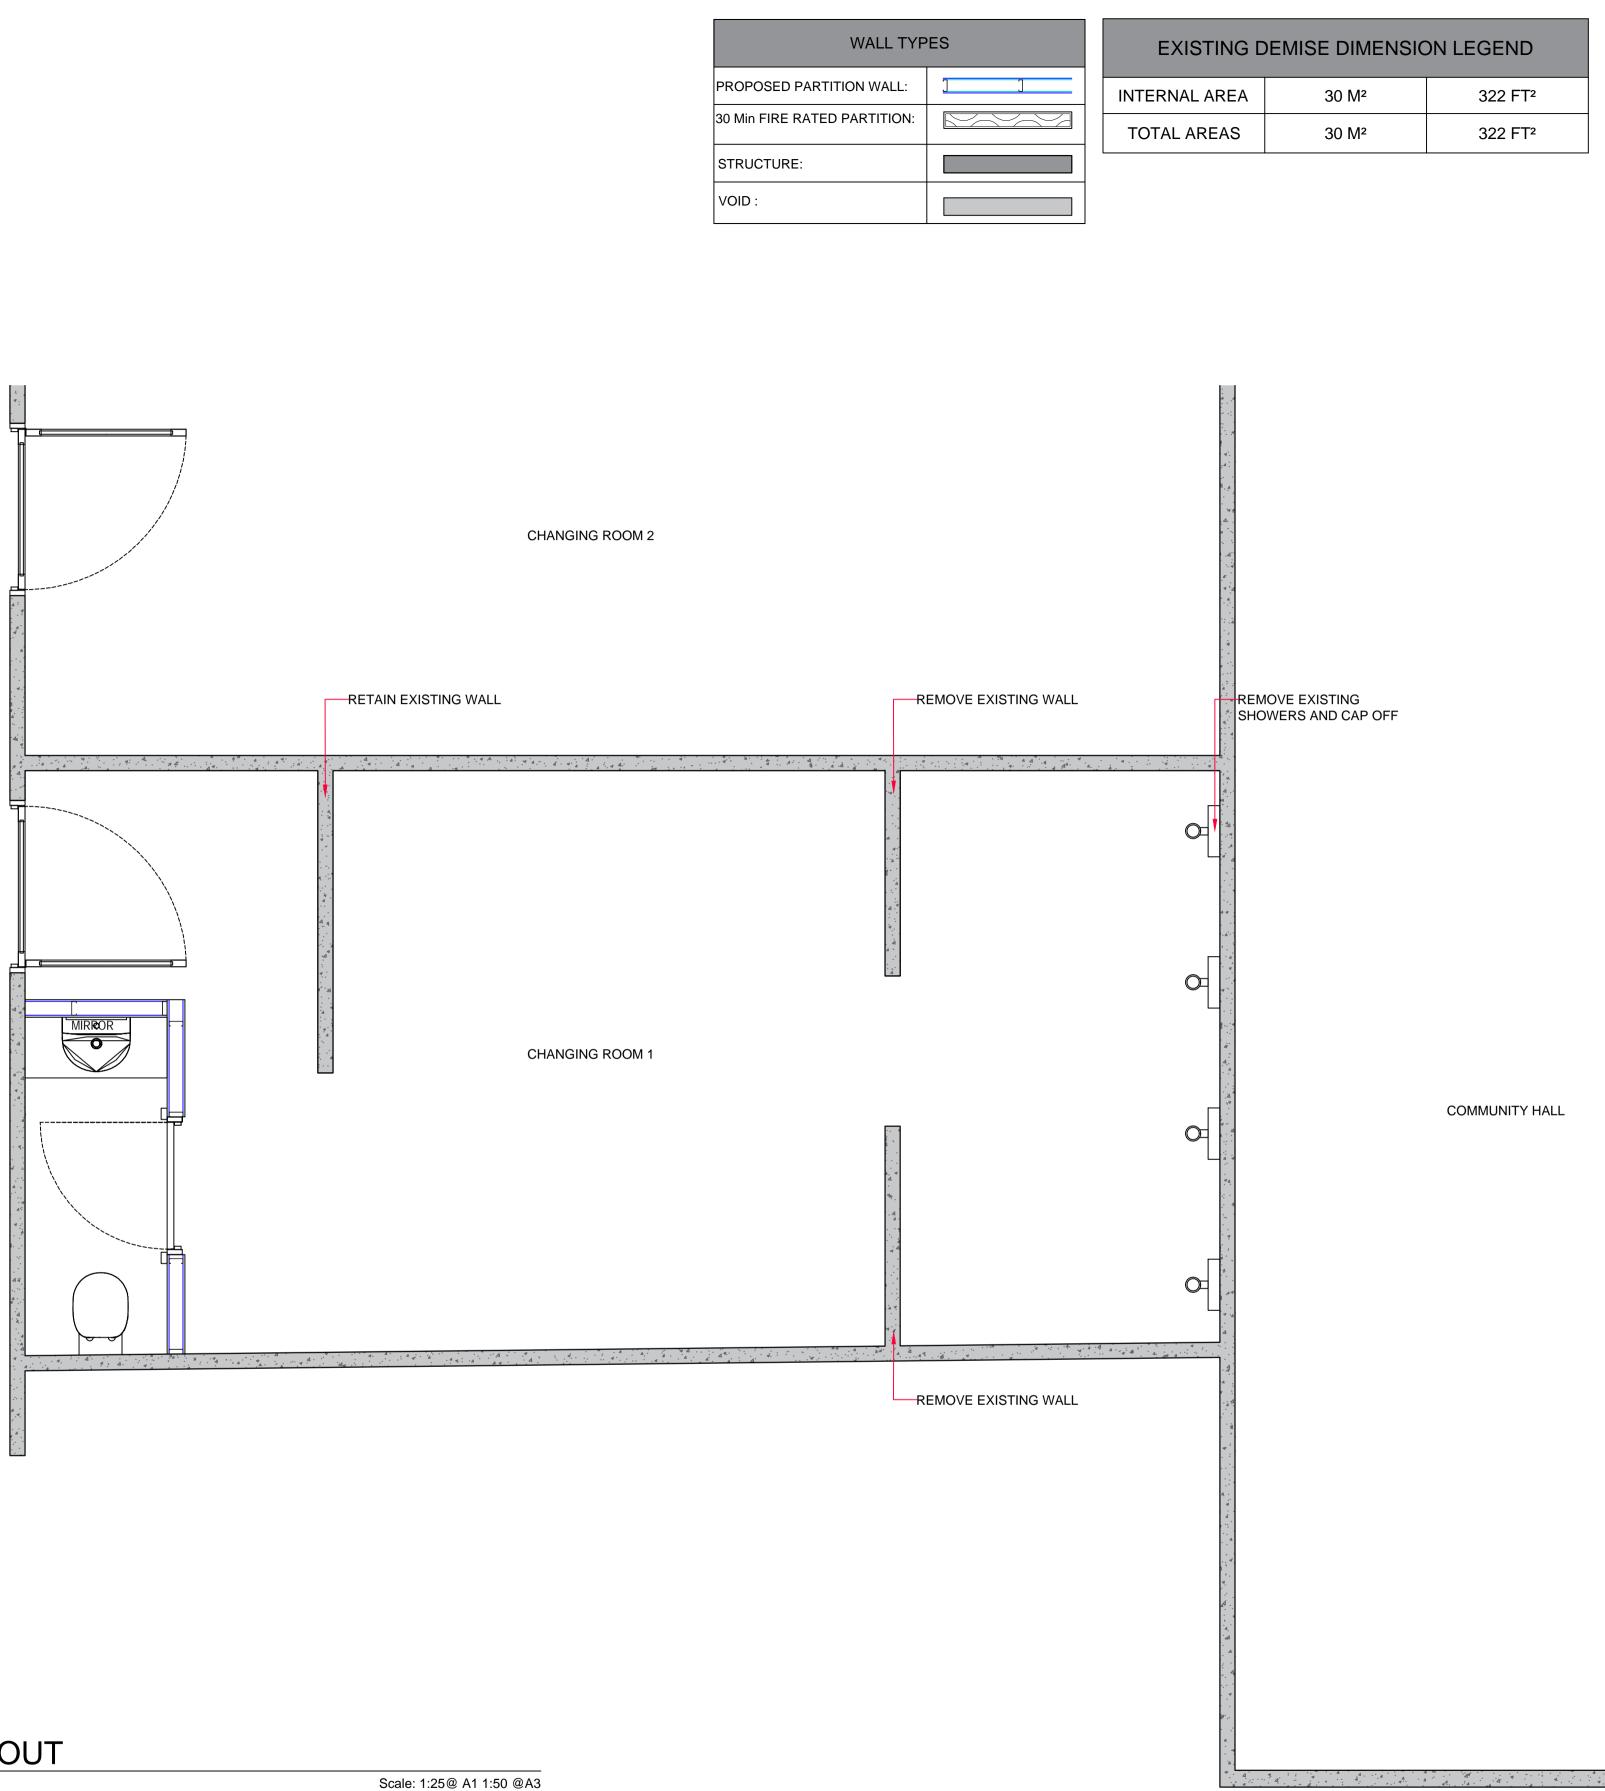

1 PROPOSED GENERAL LAYOUT

Scale: 1:25@ A1 1:50 @A3

| WALL TYPES                   |    |  |
|------------------------------|----|--|
| PROPOSED PARTITION WALL:     | ]] |  |
| 30 Min FIRE RATED PARTITION: |    |  |
| STRUCTURE:                   |    |  |
| VOID :                       |    |  |

| EXISTING DEMISE DIMENSION LEGEND |       |                     |  |  |
|----------------------------------|-------|---------------------|--|--|
| INTERNAL AREA                    | 30 M² | 322 FT <sup>2</sup> |  |  |

30 M<sup>2</sup>

TOTAL AREAS

322 FT<sup>2</sup>

DE

| NNOTES |               |                 |                      |          |
|--------|---------------|-----------------|----------------------|----------|
|        |               |                 |                      |          |
|        |               |                 |                      |          |
|        | REVISION      | IQ.             |                      |          |
|        | REVISION      | COMMENTS        | DATE ISSUED          | DESIGNER |
|        | Α             | FIRST ISSUE     | 24.07.2019           | JN       |
|        |               |                 |                      | 1        |
|        |               |                 |                      |          |
|        |               |                 |                      |          |
|        |               |                 |                      |          |
|        |               |                 |                      |          |
|        |               |                 |                      |          |
|        |               |                 |                      |          |
|        |               |                 |                      |          |
|        |               |                 |                      |          |
|        |               |                 |                      |          |
|        |               |                 |                      |          |
|        |               |                 |                      |          |
|        |               |                 |                      |          |
|        |               |                 |                      |          |
|        |               |                 |                      |          |
|        |               |                 |                      |          |
|        |               |                 |                      |          |
|        |               |                 |                      |          |
|        |               |                 |                      |          |
|        |               |                 |                      |          |
|        |               |                 |                      |          |
|        |               |                 |                      |          |
|        |               |                 |                      |          |
|        |               |                 |                      |          |
|        |               |                 |                      |          |
|        |               |                 |                      |          |
|        |               |                 |                      |          |
|        |               |                 |                      |          |
|        |               |                 |                      |          |
|        |               |                 |                      |          |
|        |               |                 |                      |          |
|        |               |                 |                      |          |
|        |               |                 |                      |          |
|        |               |                 |                      |          |
|        |               |                 |                      |          |
|        |               |                 |                      |          |
|        | CLIENT:       |                 |                      |          |
|        |               |                 |                      |          |
|        | PROJECT:      |                 |                      |          |
|        |               | EY CHURCH E     | ND PARISH            |          |
|        |               |                 |                      |          |
|        |               | DSED GENERAI    | L LAYOUT             |          |
|        | SCHEME:       | GE TO OFFICE SP |                      |          |
|        | PROJECT NUMBE |                 | DWG DATE: 22.07.2019 |          |
|        |               | NER:            | PROJECT MANAGER:     |          |
|        | DRAWING CHECH | KING DATE :     | CHECKED BY :<br>BYJ  |          |
|        |               |                 | REVISION:            |          |
|        | I DV          | VG 2.0          | A                    |          |