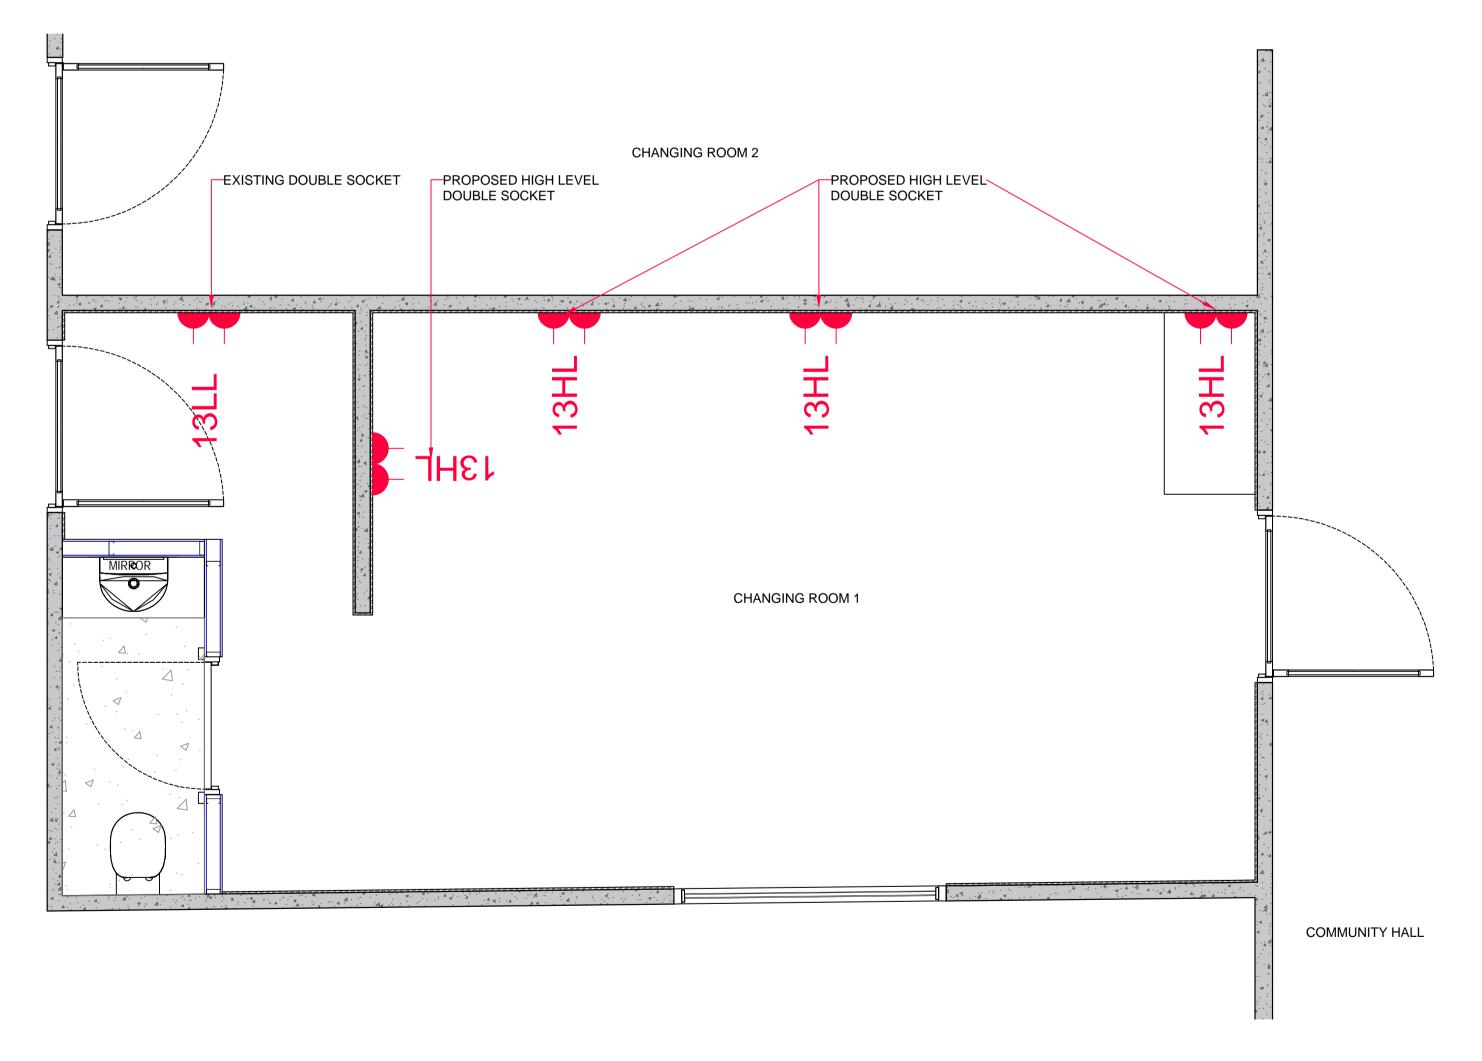

| ELECTRICAL LEGEND |                                                                                                                                             | ELECTRICAL LEGEND WALL TYPES |   | EXISTING DEMISE DIMENSION LEGEND |                   |                     |
|-------------------|---------------------------------------------------------------------------------------------------------------------------------------------|------------------------------|---|----------------------------------|-------------------|---------------------|
| TYPE              | DESCRIPTION                                                                                                                                 | PROPOSED PARTITION WALL:     | ] | INTERNAL AREA                    | 30 M <sup>2</sup> | 322 FT <sup>2</sup> |
| 13LL              | LOW LEVEL 13 AMP KNIGHTSBRIDGE SCREWLESS 13AMP<br>2 GANG SWITCHED SOCKET WITH DUAL USB CHARGER<br>BRUSHED CHROME WITH BLACK INSERT SF9902BC | 30 Min FIRE RATED PARTITION: |   | TOTAL AREAS                      | 30 M <sup>2</sup> | 322 FT <sup>2</sup> |
| 13CS              | BELOW COUNTER 13 AMP TSSO CLEAN SUPPLY - RED<br>FINISH                                                                                      | VOID :                       |   |                                  |                   |                     |
| 13BC              | BELOW COUNTER 13 AMP TSSO - WHITE FINISH                                                                                                    |                              |   |                                  |                   |                     |
| 32BC              | BELOW COUNTER 32 AMP SINGLE PHASE ISOLATOR -<br>WHITE FINIISH                                                                               |                              |   |                                  |                   |                     |
| 13HL              | HIGH LEVEL 13 AMP TSSO - STAINLESS STEEL FINISH                                                                                             |                              |   |                                  |                   |                     |
| 13AC              | ABOVE COUNTER 13 AMP TSSO - STAINLESS STEEL<br>FINISH                                                                                       |                              |   |                                  |                   |                     |
| 13LLR             | LOW LEVEL 13 AMP TSSO IN RETAIL AREA - STAINLESS<br>STEEL FINISH                                                                            |                              |   |                                  |                   |                     |
| -20DW             | 20 AMP 3 PHASE DISHWASHER SUPPLY - WHITE FINISH                                                                                             |                              |   |                                  |                   |                     |
| -32DW             | 32 AMP 3 PHASE DISHWASHER SUPPLY - WHITE FINISH                                                                                             |                              |   |                                  |                   |                     |

PROPOSED ELECTRICAL LAYOUT (1)

Scale: 1:25@ A1 1:50 @A3

| SIGN NOTES |                     |                   |                            |          |
|------------|---------------------|-------------------|----------------------------|----------|
|            |                     |                   |                            |          |
|            |                     |                   |                            |          |
|            |                     |                   |                            |          |
|            | REVISIO<br>REVISION | COMMENTS          | DATE ISSUED                | DESIGNER |
|            | Α                   | FIRST ISSUE       | 24.07.2019                 | JN       |
|            |                     |                   | I                          | ·        |
|            |                     |                   |                            |          |
|            |                     |                   |                            |          |
|            |                     |                   |                            |          |
|            |                     |                   |                            |          |
|            |                     |                   |                            |          |
|            |                     |                   |                            |          |
|            |                     |                   |                            |          |
|            |                     |                   |                            |          |
|            |                     |                   |                            |          |
|            |                     |                   |                            |          |
|            |                     |                   |                            |          |
|            |                     |                   |                            |          |
|            |                     |                   |                            |          |
|            |                     |                   |                            |          |
|            |                     |                   |                            |          |
|            |                     |                   |                            |          |
|            |                     |                   |                            |          |
|            |                     |                   |                            |          |
|            |                     |                   |                            |          |
|            |                     |                   |                            |          |
|            |                     |                   |                            |          |
|            |                     |                   |                            |          |
|            |                     |                   |                            |          |
|            |                     |                   |                            |          |
|            |                     |                   |                            |          |
|            |                     |                   |                            |          |
|            |                     |                   |                            |          |
|            |                     |                   |                            |          |
|            |                     |                   |                            |          |
|            |                     |                   |                            |          |
|            |                     |                   |                            |          |
|            |                     |                   |                            |          |
|            |                     |                   |                            |          |
|            |                     |                   |                            |          |
|            |                     |                   |                            |          |
|            | CLIENT:             |                   |                            |          |
|            |                     |                   |                            |          |
|            | PROFOT              |                   |                            |          |
|            | PROJECT:<br>SHEN    | ILEY CHURCH EI    | ND PARISH                  |          |
|            |                     |                   |                            |          |
|            |                     |                   | CAL LAYOUT                 |          |
|            | SCHEME:             | AGE TO OFFICE SP/ |                            |          |
|            | PROJECT NUM         |                   | DWG DATE:<br>22.07.2019    |          |
|            | PROJECT DES         | IGNER:            | PROJECT MANAGER:           |          |
|            |                     | ECKING DATE :     | N/A<br>CHECKED BY :<br>BYJ |          |
|            | DRAWING NUM         |                   | REVISION:                  |          |
|            | D                   | WG 3.0            | A                          |          |