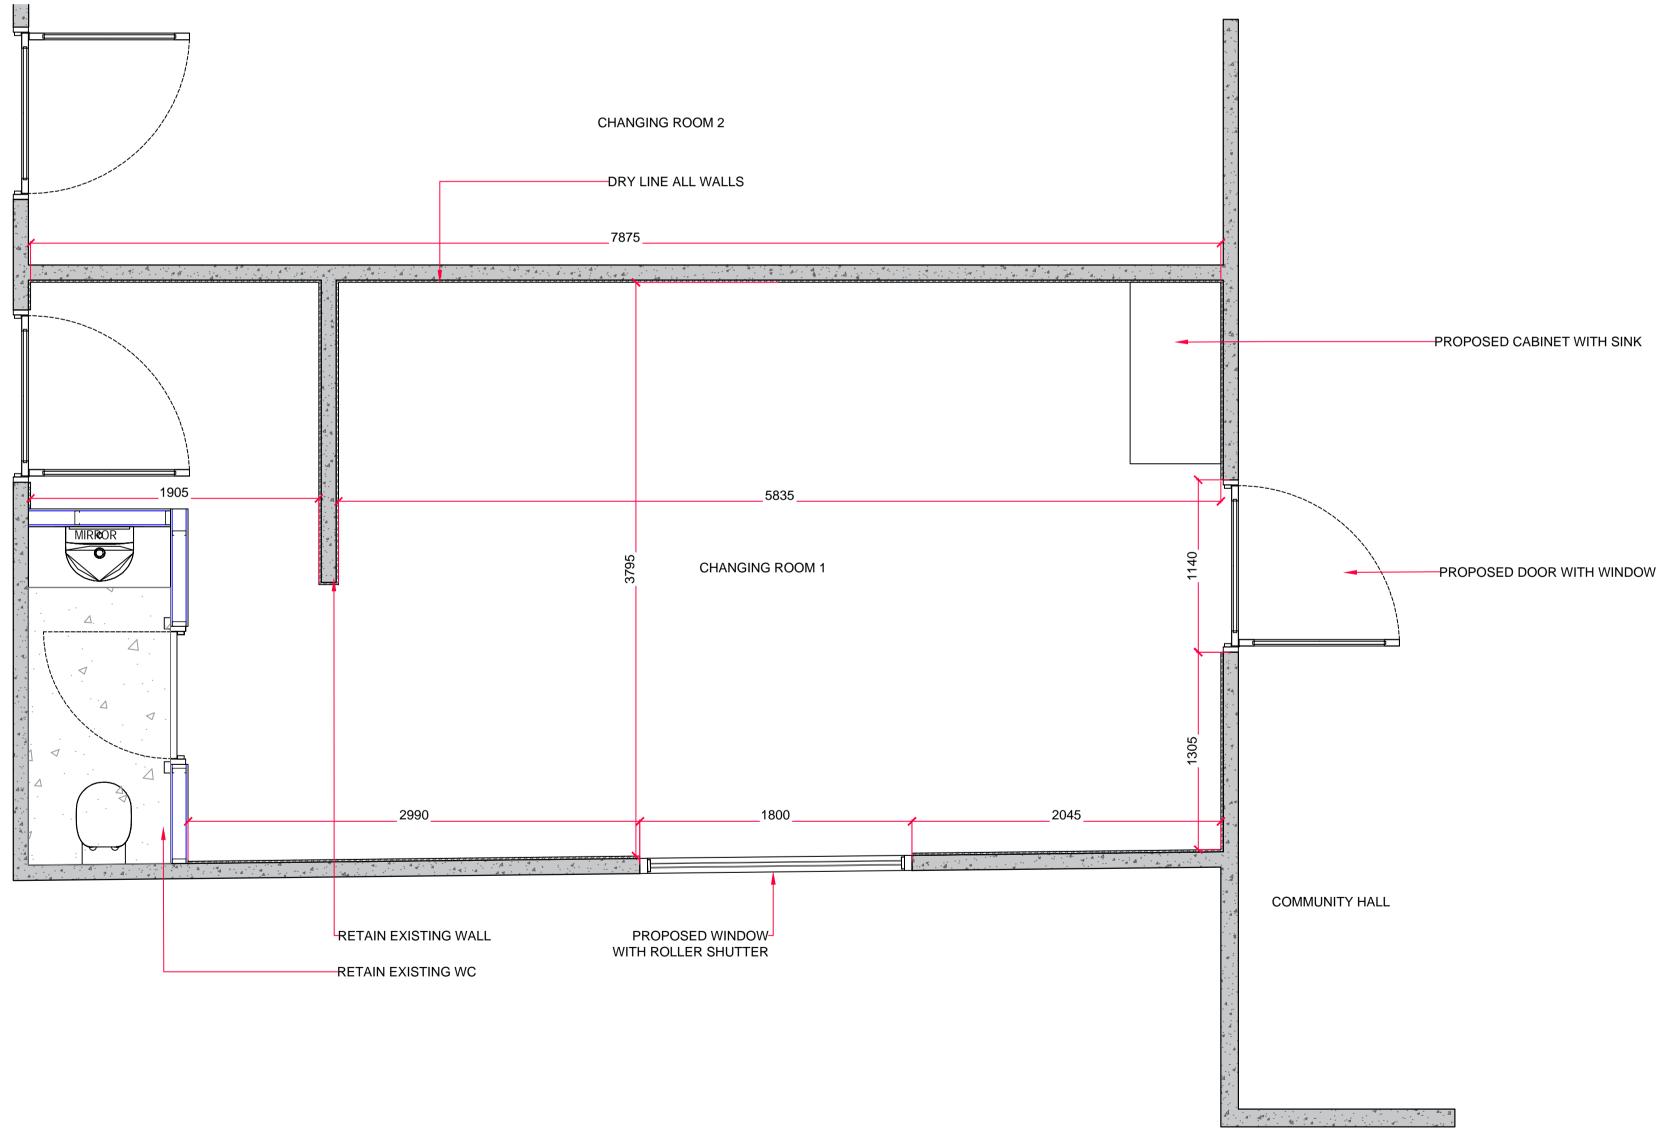

1 PROPOSED GENERAL LAYOUT

Scale: 1:25@ A1 1:50 @A3

| WALL TYPES                   |    |  |
|------------------------------|----|--|
| PROPOSED PARTITION WALL:     | ]] |  |
| 30 Min FIRE RATED PARTITION: |    |  |
| STRUCTURE:                   |    |  |
| VOID :                       |    |  |

| EXISTING DEMISE DIMENSION LEGEND |       |                     |  |  |
|----------------------------------|-------|---------------------|--|--|
| INTERNAL AREA                    | 30 M² | 322 FT <sup>2</sup> |  |  |

30 M<sup>2</sup>

TOTAL AREAS

322 FT<sup>2</sup>

DE

| NNOTES |               |                 |                      |          |
|--------|---------------|-----------------|----------------------|----------|
|        |               |                 |                      |          |
|        |               |                 |                      |          |
|        | REVISION      | IQ.             |                      |          |
|        | REVISION      | COMMENTS        | DATE ISSUED          | DESIGNER |
|        | Α             | FIRST ISSUE     | 24.07.2019           | JN       |
|        |               |                 |                      | 1        |
|        |               |                 |                      |          |
|        |               |                 |                      |          |
|        |               |                 |                      |          |
|        |               |                 |                      |          |
|        |               |                 |                      |          |
|        |               |                 |                      |          |
|        |               |                 |                      |          |
|        |               |                 |                      |          |
|        |               |                 |                      |          |
|        |               |                 |                      |          |
|        |               |                 |                      |          |
|        |               |                 |                      |          |
|        |               |                 |                      |          |
|        |               |                 |                      |          |
|        |               |                 |                      |          |
|        |               |                 |                      |          |
|        |               |                 |                      |          |
|        |               |                 |                      |          |
|        |               |                 |                      |          |
|        |               |                 |                      |          |
|        |               |                 |                      |          |
|        |               |                 |                      |          |
|        |               |                 |                      |          |
|        |               |                 |                      |          |
|        |               |                 |                      |          |
|        |               |                 |                      |          |
|        |               |                 |                      |          |
|        |               |                 |                      |          |
|        |               |                 |                      |          |
|        |               |                 |                      |          |
|        |               |                 |                      |          |
|        |               |                 |                      |          |
|        |               |                 |                      |          |
|        |               |                 |                      |          |
|        |               |                 |                      |          |
|        | CLIENT:       |                 |                      |          |
|        |               |                 |                      |          |
|        | PROJECT:      |                 |                      |          |
|        |               | EY CHURCH E     | ND PARISH            |          |
|        |               |                 |                      |          |
|        |               | DSED GENERAI    | L LAYOUT             |          |
|        | SCHEME:       | GE TO OFFICE SP |                      |          |
|        | PROJECT NUMBE |                 | DWG DATE: 22.07.2019 |          |
|        |               | NER:            | PROJECT MANAGER:     |          |
|        | DRAWING CHECH | KING DATE :     | CHECKED BY :<br>BYJ  |          |
|        |               |                 | REVISION:            |          |
|        | I DV          | VG 2.0          | A                    |          |