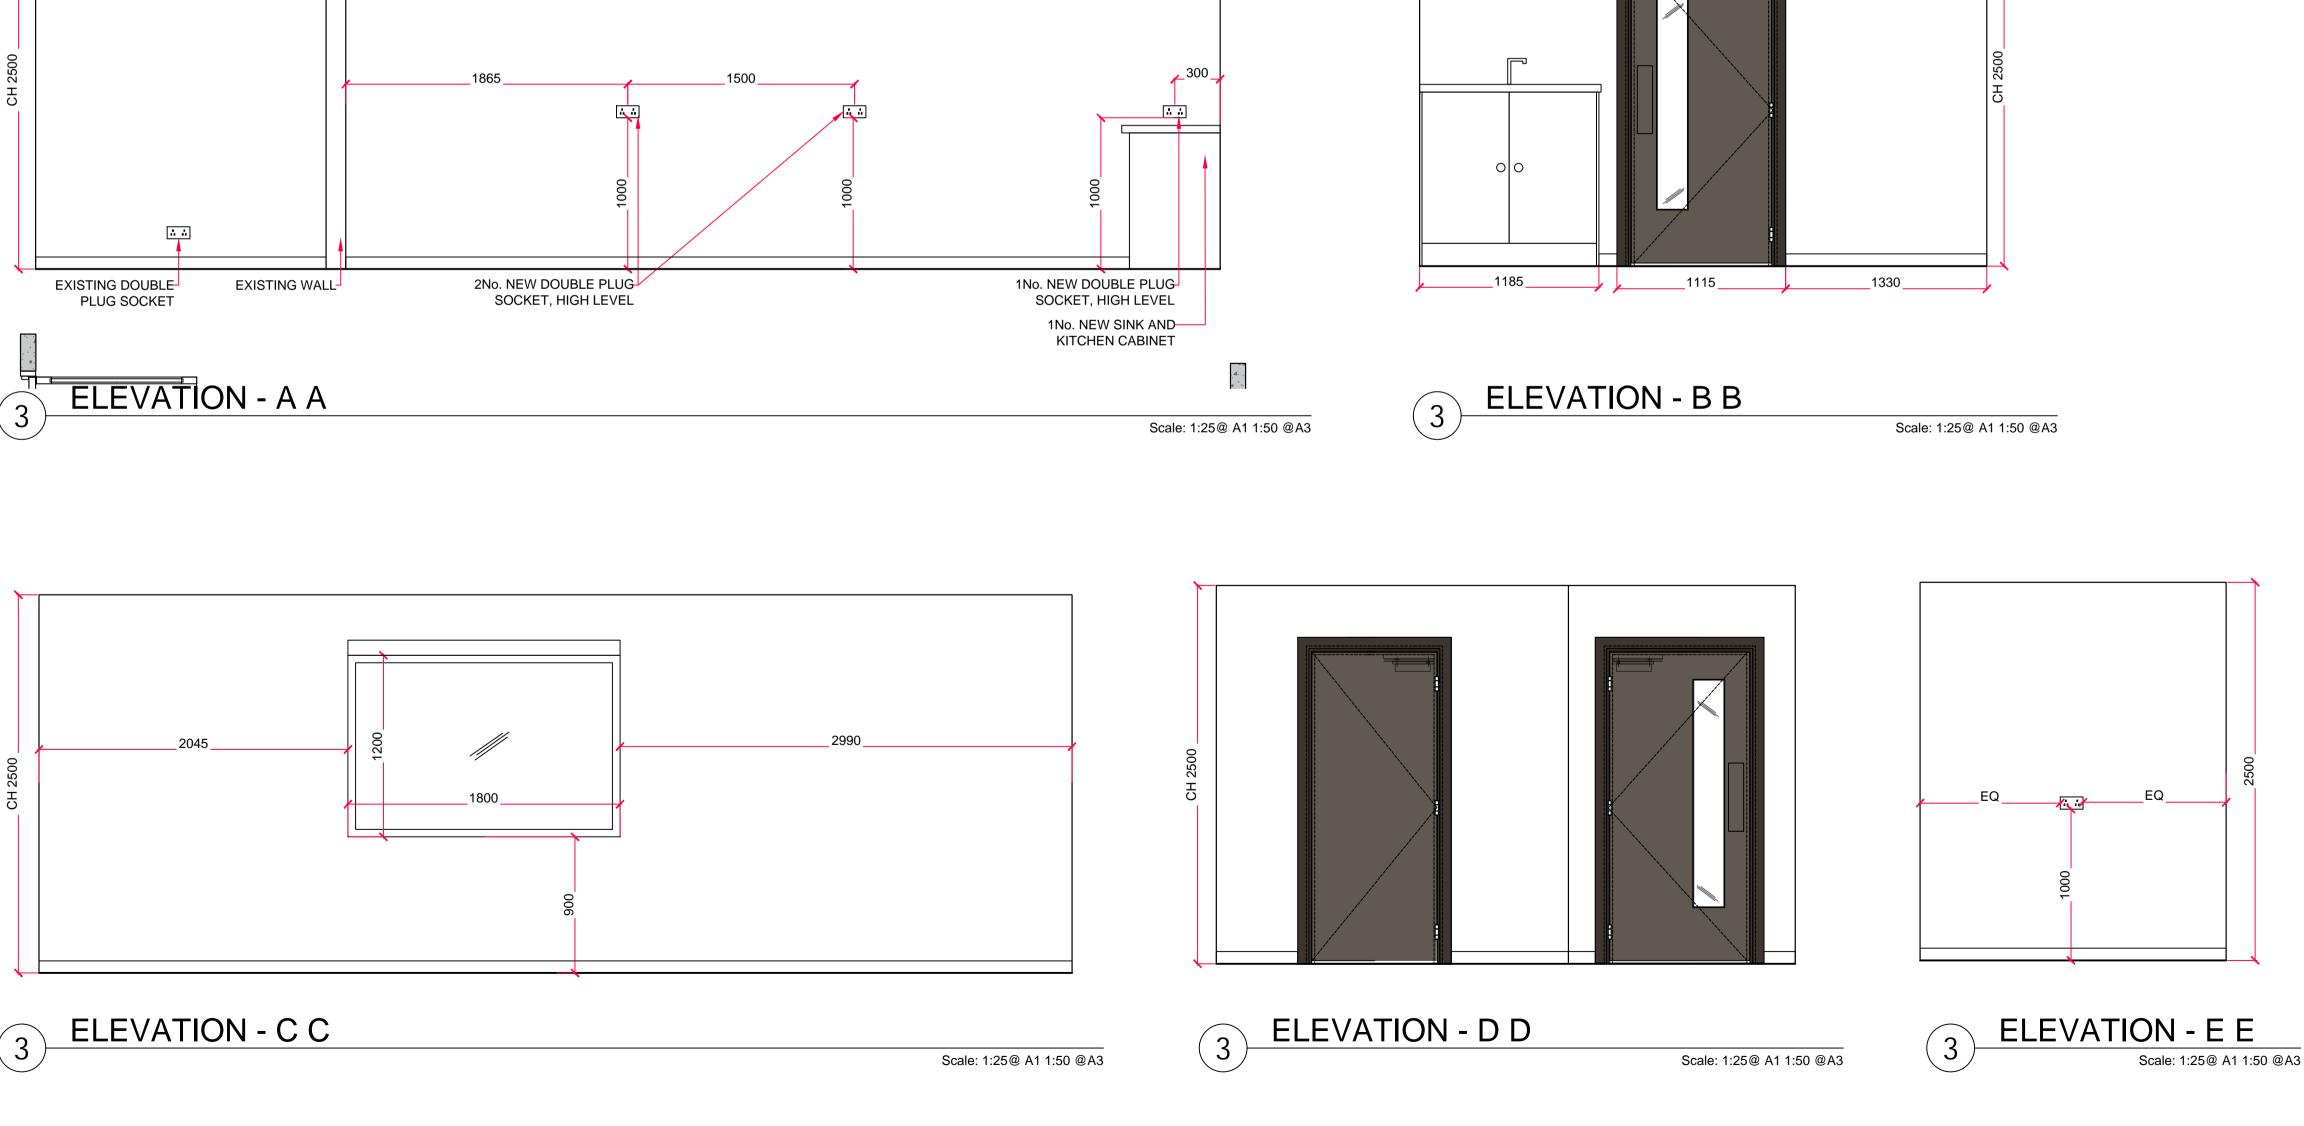

| ELECTRICAL LEGEND |                                                                                                                                             | ELECTRICAL LEGEND WALL TYPES |   | EXISTING DEMISE DIMENSION LEGEND |                   |                     |
|-------------------|---------------------------------------------------------------------------------------------------------------------------------------------|------------------------------|---|----------------------------------|-------------------|---------------------|
| TYPE              | DESCRIPTION                                                                                                                                 | PROPOSED PARTITION WALL:     | ] | INTERNAL AREA                    | 30 M <sup>2</sup> | 322 FT <sup>2</sup> |
| 13LL              | LOW LEVEL 13 AMP KNIGHTSBRIDGE SCREWLESS 13AMP<br>2 GANG SWITCHED SOCKET WITH DUAL USB CHARGER<br>BRUSHED CHROME WITH BLACK INSERT SF9902BC | 30 Min FIRE RATED PARTITION: |   | TOTAL AREAS                      | 30 M <sup>2</sup> | 322 FT <sup>2</sup> |
| 13CS              | BELOW COUNTER 13 AMP TSSO CLEAN SUPPLY - RED<br>FINISH                                                                                      | VOID :                       |   |                                  |                   |                     |
| 13BC              | BELOW COUNTER 13 AMP TSSO - WHITE FINISH                                                                                                    |                              |   |                                  |                   |                     |
| 32BC              | BELOW COUNTER 32 AMP SINGLE PHASE ISOLATOR -<br>WHITE FINIISH                                                                               |                              |   |                                  |                   |                     |
| 13HL              | HIGH LEVEL 13 AMP TSSO - STAINLESS STEEL FINISH                                                                                             |                              |   |                                  |                   |                     |
| 13AC              | ABOVE COUNTER 13 AMP TSSO - STAINLESS STEEL<br>FINISH                                                                                       |                              |   |                                  |                   |                     |
| 13LLR             | LOW LEVEL 13 AMP TSSO IN RETAIL AREA - STAINLESS<br>STEEL FINISH                                                                            |                              |   |                                  |                   |                     |
| -20DW             | 20 AMP 3 PHASE DISHWASHER SUPPLY - WHITE FINISH                                                                                             |                              |   |                                  |                   |                     |
| -32DW             | 32 AMP 3 PHASE DISHWASHER SUPPLY - WHITE FINISH                                                                                             |                              |   |                                  |                   |                     |

PROPOSED ELECTRICAL LAYOUT (1)

Scale: 1:25@ A1 1:50 @A3

| SIGN NOTES |                     |                   |                            |          |
|------------|---------------------|-------------------|----------------------------|----------|
|            |                     |                   |                            |          |
|            |                     |                   |                            |          |
|            |                     |                   |                            |          |
|            | REVISIO<br>REVISION | COMMENTS          | DATE ISSUED                | DESIGNER |
|            | Α                   | FIRST ISSUE       | 24.07.2019                 | JN       |
|            |                     |                   | I                          | ·        |
|            |                     |                   |                            |          |
|            |                     |                   |                            |          |
|            |                     |                   |                            |          |
|            |                     |                   |                            |          |
|            |                     |                   |                            |          |
|            |                     |                   |                            |          |
|            |                     |                   |                            |          |
|            |                     |                   |                            |          |
|            |                     |                   |                            |          |
|            |                     |                   |                            |          |
|            |                     |                   |                            |          |
|            |                     |                   |                            |          |
|            |                     |                   |                            |          |
|            |                     |                   |                            |          |
|            |                     |                   |                            |          |
|            |                     |                   |                            |          |
|            |                     |                   |                            |          |
|            |                     |                   |                            |          |
|            |                     |                   |                            |          |
|            |                     |                   |                            |          |
|            |                     |                   |                            |          |
|            |                     |                   |                            |          |
|            |                     |                   |                            |          |
|            |                     |                   |                            |          |
|            |                     |                   |                            |          |
|            |                     |                   |                            |          |
|            |                     |                   |                            |          |
|            |                     |                   |                            |          |
|            |                     |                   |                            |          |
|            |                     |                   |                            |          |
|            |                     |                   |                            |          |
|            |                     |                   |                            |          |
|            |                     |                   |                            |          |
|            |                     |                   |                            |          |
|            |                     |                   |                            |          |
|            | CLIENT:             |                   |                            |          |
|            |                     |                   |                            |          |
|            | PROFOT              |                   |                            |          |
|            | PROJECT:<br>SHEN    | ILEY CHURCH EI    | ND PARISH                  |          |
|            |                     |                   |                            |          |
|            |                     |                   | CAL LAYOUT                 |          |
|            | SCHEME:             | AGE TO OFFICE SP/ |                            |          |
|            | PROJECT NUM         |                   | DWG DATE:<br>22.07.2019    |          |
|            | PROJECT DES         | IGNER:            | PROJECT MANAGER:           |          |
|            |                     | ECKING DATE :     | N/A<br>CHECKED BY :<br>BYJ |          |
|            | DRAWING NUM         |                   | REVISION:                  |          |
|            | D                   | WG 3.0            | A                          |          |