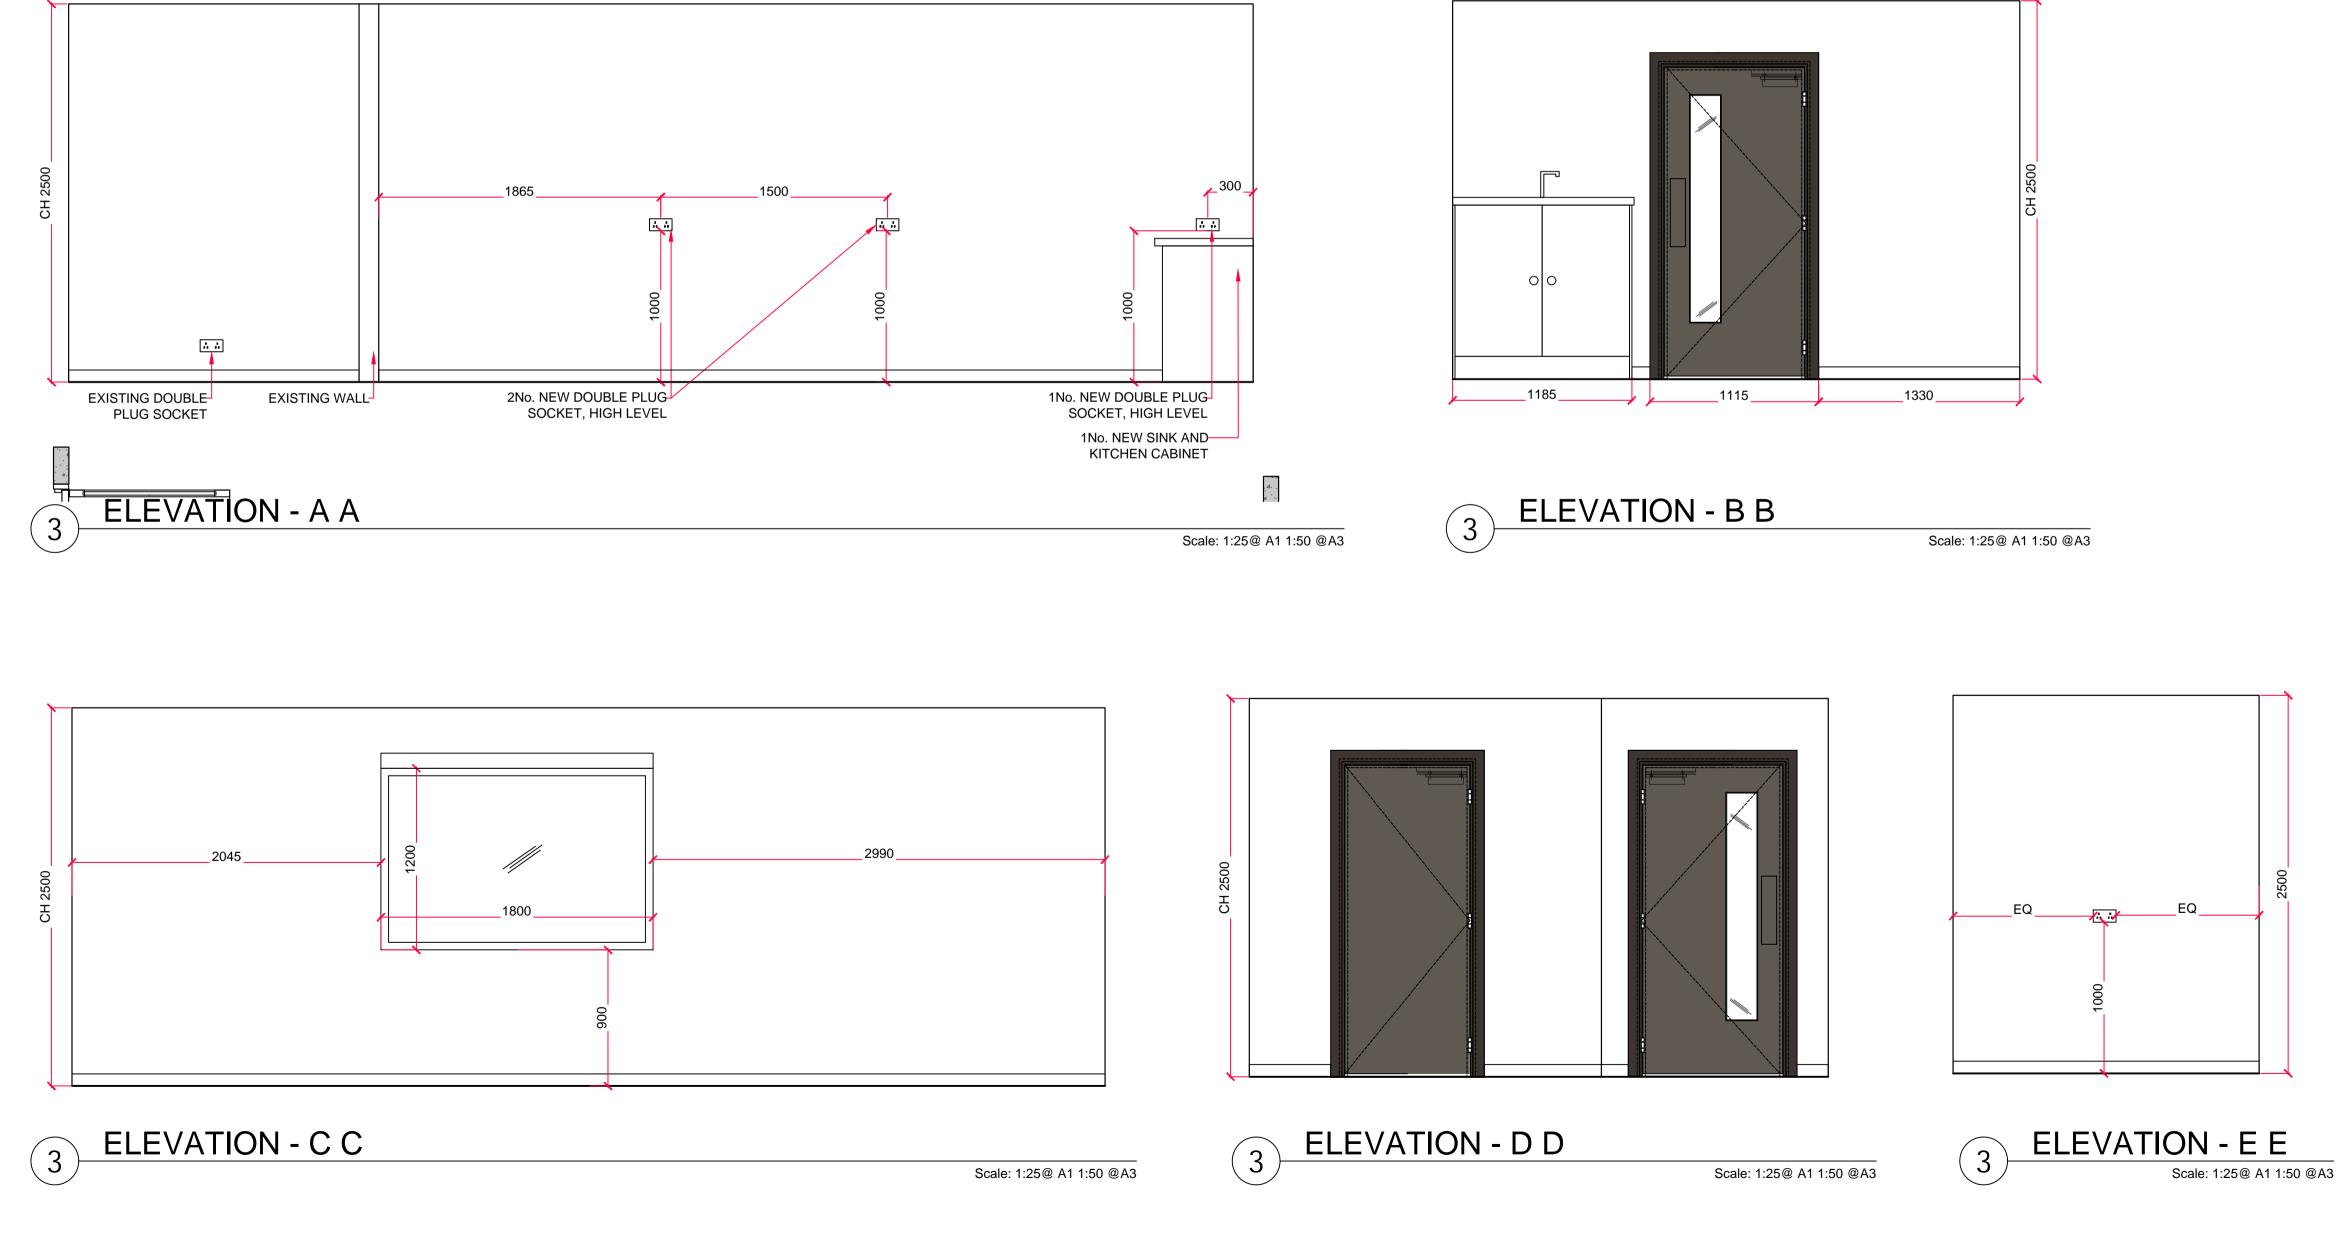

| ELECTRICAL LEGEND |                                                                                                                                             | ELECTRICAL LEGEND WALL TYPES |   | EXISTING DEMISE DIMENSION LEGEND |                   |                     |
|-------------------|---------------------------------------------------------------------------------------------------------------------------------------------|------------------------------|---|----------------------------------|-------------------|---------------------|
| TYPE              | DESCRIPTION                                                                                                                                 | PROPOSED PARTITION WALL:     | ] | INTERNAL AREA                    | 30 M <sup>2</sup> | 322 FT <sup>2</sup> |
| 13LL              | LOW LEVEL 13 AMP KNIGHTSBRIDGE SCREWLESS 13AMP<br>2 GANG SWITCHED SOCKET WITH DUAL USB CHARGER<br>BRUSHED CHROME WITH BLACK INSERT SF9902BC | 30 Min FIRE RATED PARTITION: |   | TOTAL AREAS                      | 30 M <sup>2</sup> | 322 FT <sup>2</sup> |
| 13CS              | BELOW COUNTER 13 AMP TSSO CLEAN SUPPLY - RED<br>FINISH                                                                                      | VOID :                       |   |                                  |                   |                     |
| 13BC              | BELOW COUNTER 13 AMP TSSO - WHITE FINISH                                                                                                    |                              |   |                                  |                   |                     |
| 32BC              | BELOW COUNTER 32 AMP SINGLE PHASE ISOLATOR -<br>WHITE FINIISH                                                                               |                              |   |                                  |                   |                     |
| 13HL              | HIGH LEVEL 13 AMP TSSO - STAINLESS STEEL FINISH                                                                                             |                              |   |                                  |                   |                     |
| 13AC              | ABOVE COUNTER 13 AMP TSSO - STAINLESS STEEL<br>FINISH                                                                                       |                              |   |                                  |                   |                     |
| 13LLR             | LOW LEVEL 13 AMP TSSO IN RETAIL AREA - STAINLESS<br>STEEL FINISH                                                                            |                              |   |                                  |                   |                     |
| -20DW             | 20 AMP 3 PHASE DISHWASHER SUPPLY - WHITE FINISH                                                                                             |                              |   |                                  |                   |                     |
| -32DW             | 32 AMP 3 PHASE DISHWASHER SUPPLY - WHITE FINISH                                                                                             |                              |   |                                  |                   |                     |

PROPOSED ELECTRICAL LAYOUT (1)

Scale: 1:25@ A1 1:50 @A3

| SIGN NOTES |                     |                   |                            |          |
|------------|---------------------|-------------------|----------------------------|----------|
|            |                     |                   |                            |          |
|            |                     |                   |                            |          |
|            |                     |                   |                            |          |
|            | REVISIO<br>REVISION | COMMENTS          | DATE ISSUED                | DESIGNER |
|            | Α                   | FIRST ISSUE       | 24.07.2019                 | JN       |
|            |                     |                   | I                          | ·        |
|            |                     |                   |                            |          |
|            |                     |                   |                            |          |
|            |                     |                   |                            |          |
|            |                     |                   |                            |          |
|            |                     |                   |                            |          |
|            |                     |                   |                            |          |
|            |                     |                   |                            |          |
|            |                     |                   |                            |          |
|            |                     |                   |                            |          |
|            |                     |                   |                            |          |
|            |                     |                   |                            |          |
|            |                     |                   |                            |          |
|            |                     |                   |                            |          |
|            |                     |                   |                            |          |
|            |                     |                   |                            |          |
|            |                     |                   |                            |          |
|            |                     |                   |                            |          |
|            |                     |                   |                            |          |
|            |                     |                   |                            |          |
|            |                     |                   |                            |          |
|            |                     |                   |                            |          |
|            |                     |                   |                            |          |
|            |                     |                   |                            |          |
|            |                     |                   |                            |          |
|            |                     |                   |                            |          |
|            |                     |                   |                            |          |
|            |                     |                   |                            |          |
|            |                     |                   |                            |          |
|            |                     |                   |                            |          |
|            |                     |                   |                            |          |
|            |                     |                   |                            |          |
|            |                     |                   |                            |          |
|            |                     |                   |                            |          |
|            |                     |                   |                            |          |
|            |                     |                   |                            |          |
|            | CLIENT:             |                   |                            |          |
|            |                     |                   |                            |          |
|            | PROFOT              |                   |                            |          |
|            | PROJECT:<br>SHEN    | ILEY CHURCH EI    | ND PARISH                  |          |
|            |                     |                   |                            |          |
|            |                     |                   | CAL LAYOUT                 |          |
|            | SCHEME:             | AGE TO OFFICE SP/ |                            |          |
|            | PROJECT NUM         |                   | DWG DATE:<br>22.07.2019    |          |
|            | PROJECT DES         | IGNER:            | PROJECT MANAGER:           |          |
|            |                     | ECKING DATE :     | N/A<br>CHECKED BY :<br>BYJ |          |
|            | DRAWING NUM         |                   | REVISION:                  |          |
|            | D                   | WG 3.0            | A                          |          |