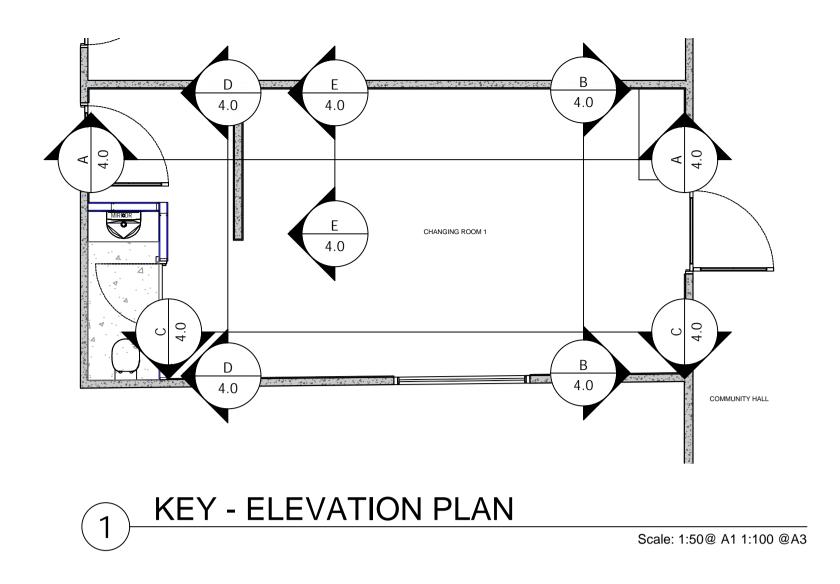

SHENLEY CHURCH END PARISH

PROPOSED INTERNAL ELEVATION 1

CLIENT:

PROJECT:

DRAWING TITLE: