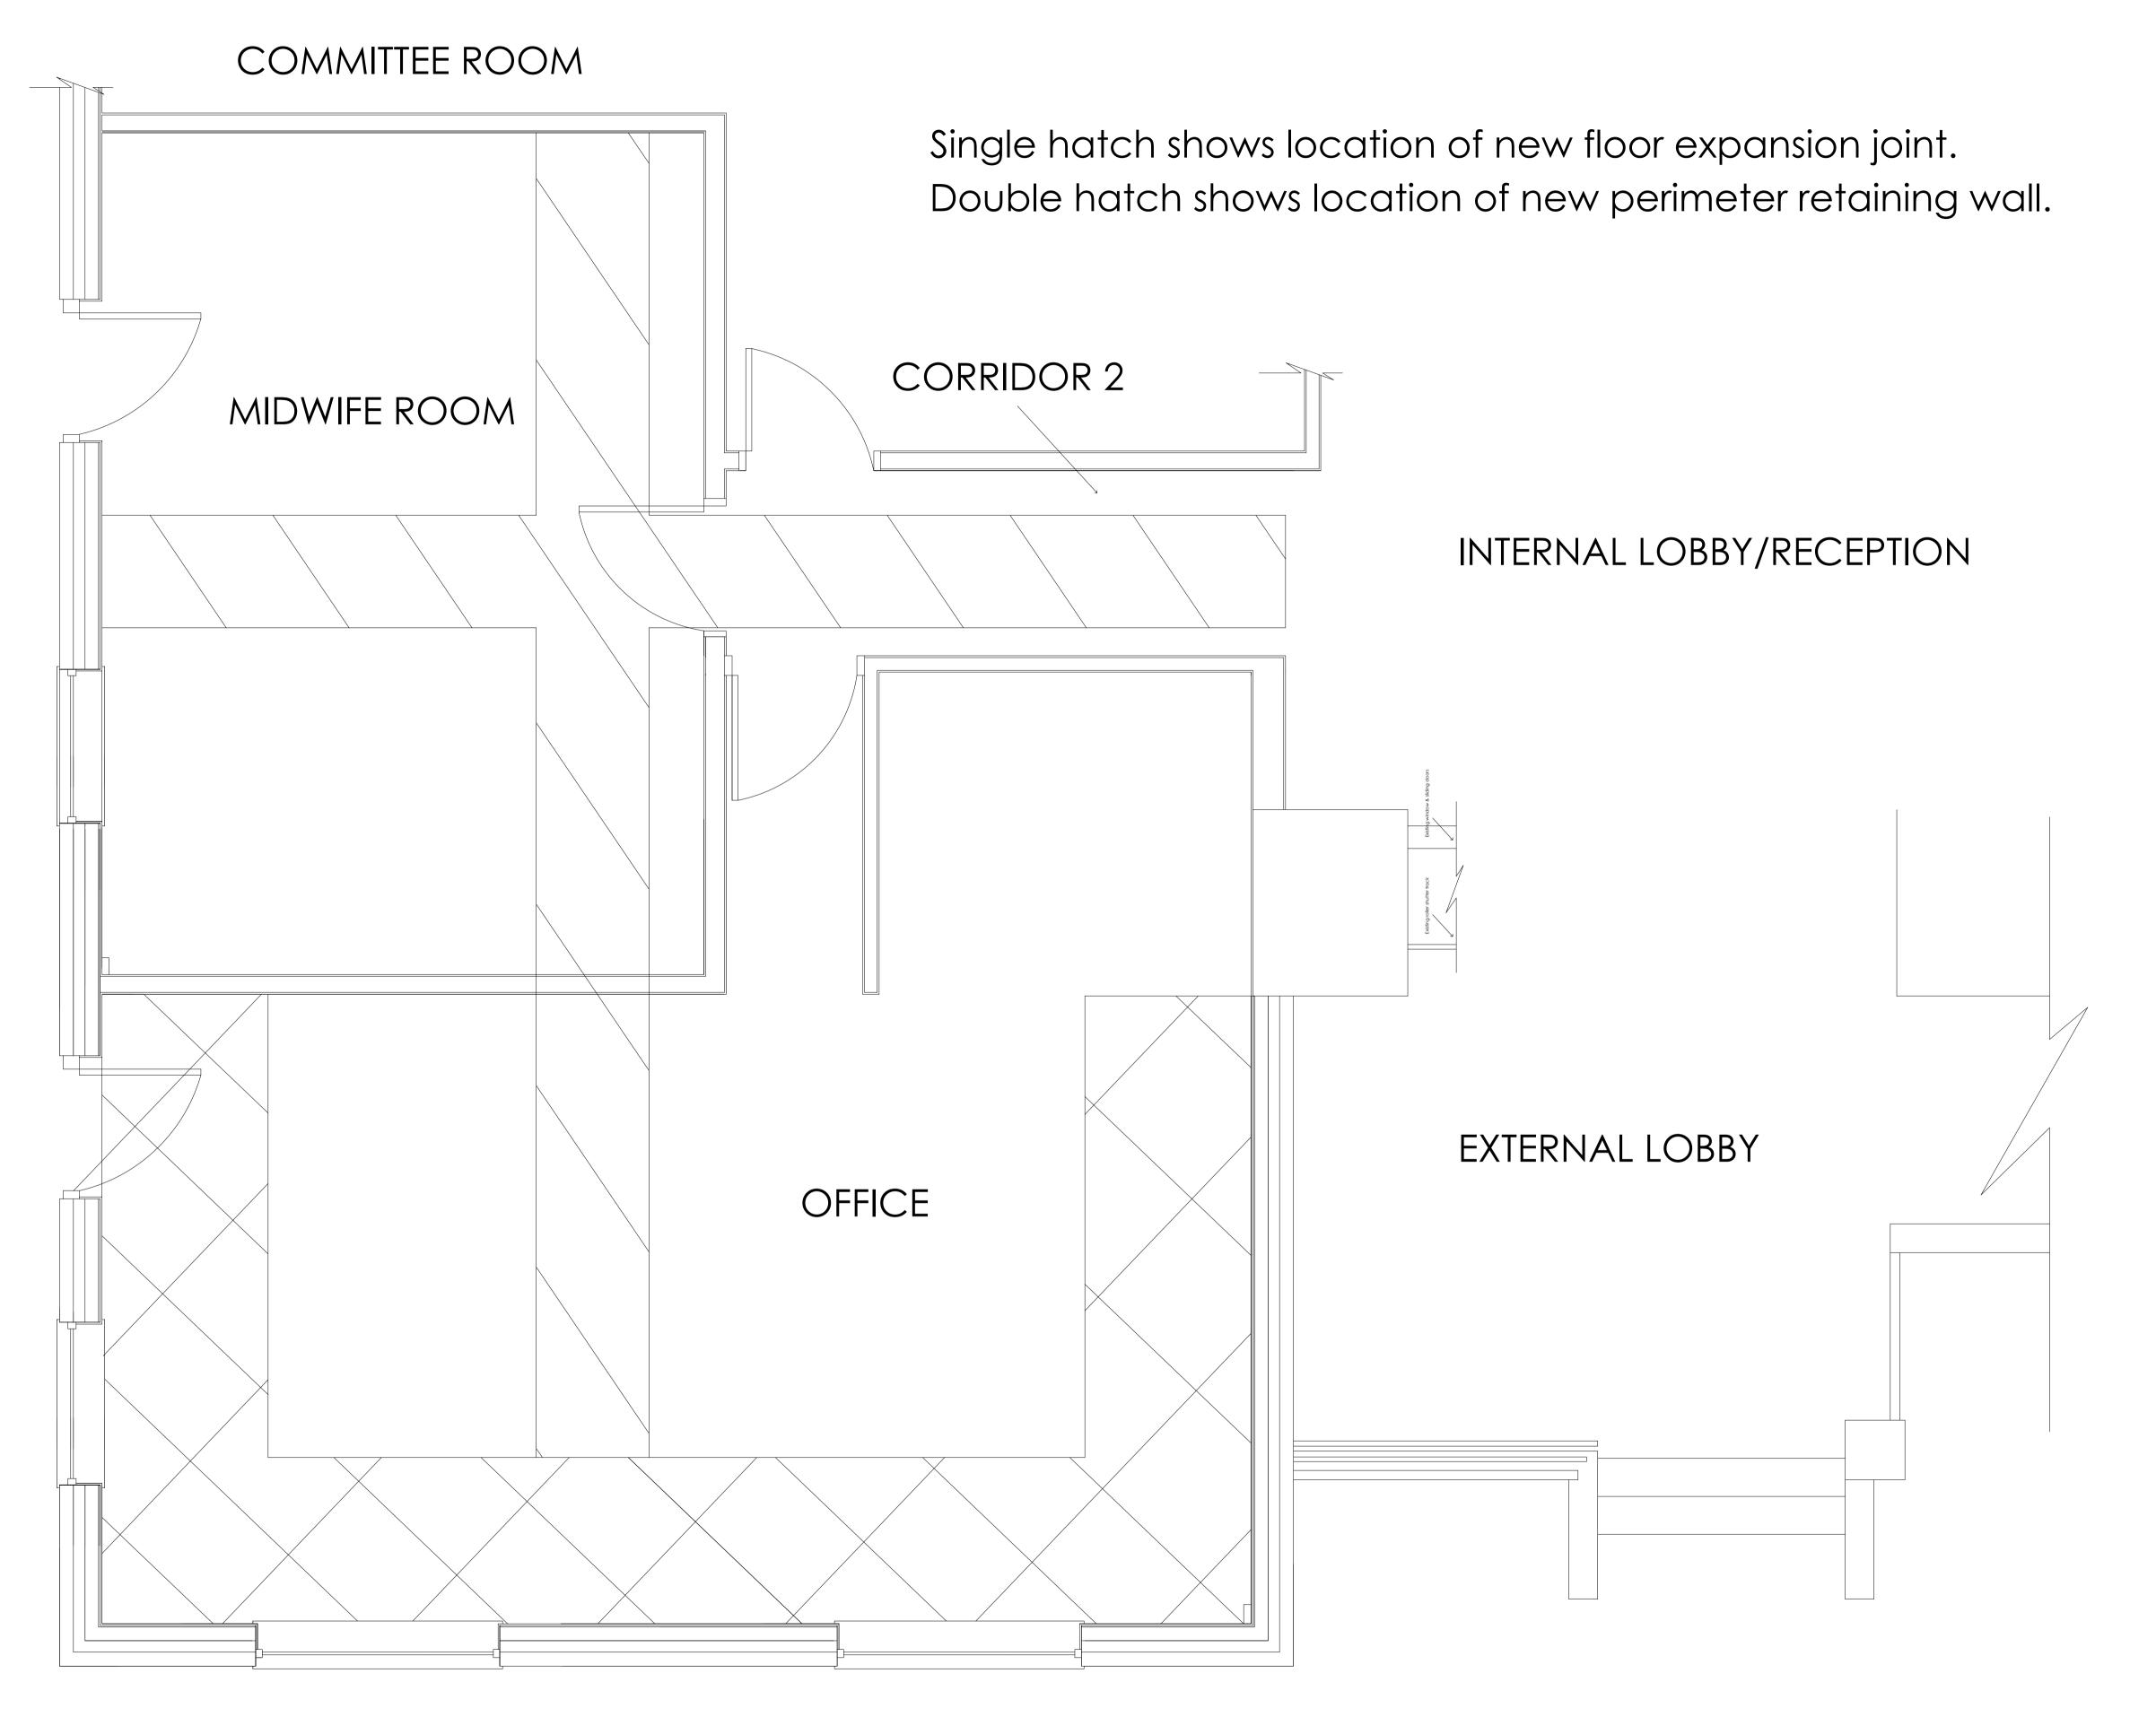

PROPOSED GF PLAN [LOCATION OF WORKS TO FLOOR] 1 OF 2 - DRAWING HAR021

Sherwood Surveyors& Property Consultants Ltd Cavendish House, The Welbeck Estate Worksop, Nottinghamshire, S80 3LL www.sherwoodsurveyors.com 01909 511 229 info@sherwoodsurveyors.co.uk

Client :

Harworth & Bircotes Town Council

Drawing Title

Proposed GF Plan [Location of Works to Floor] 2 of 2

Site Address :
Harworth & Bircotes Town Council Town Hall

DN11 6JP

Scrooby Road Bircotes

 Drg No.
 Rev :

 HAR022
 N/A

 Drn By :
 Scale :
 Date :

 AMW
 NTS
 01/03/18

This drawing remains the property of Sherwood Surveyors & Property Consultants Ltd.

Duplication of this drawing in whole or any part is strictly forbidden without prior written permission from Sherwood Surveyors & Property Consultants Ltd.