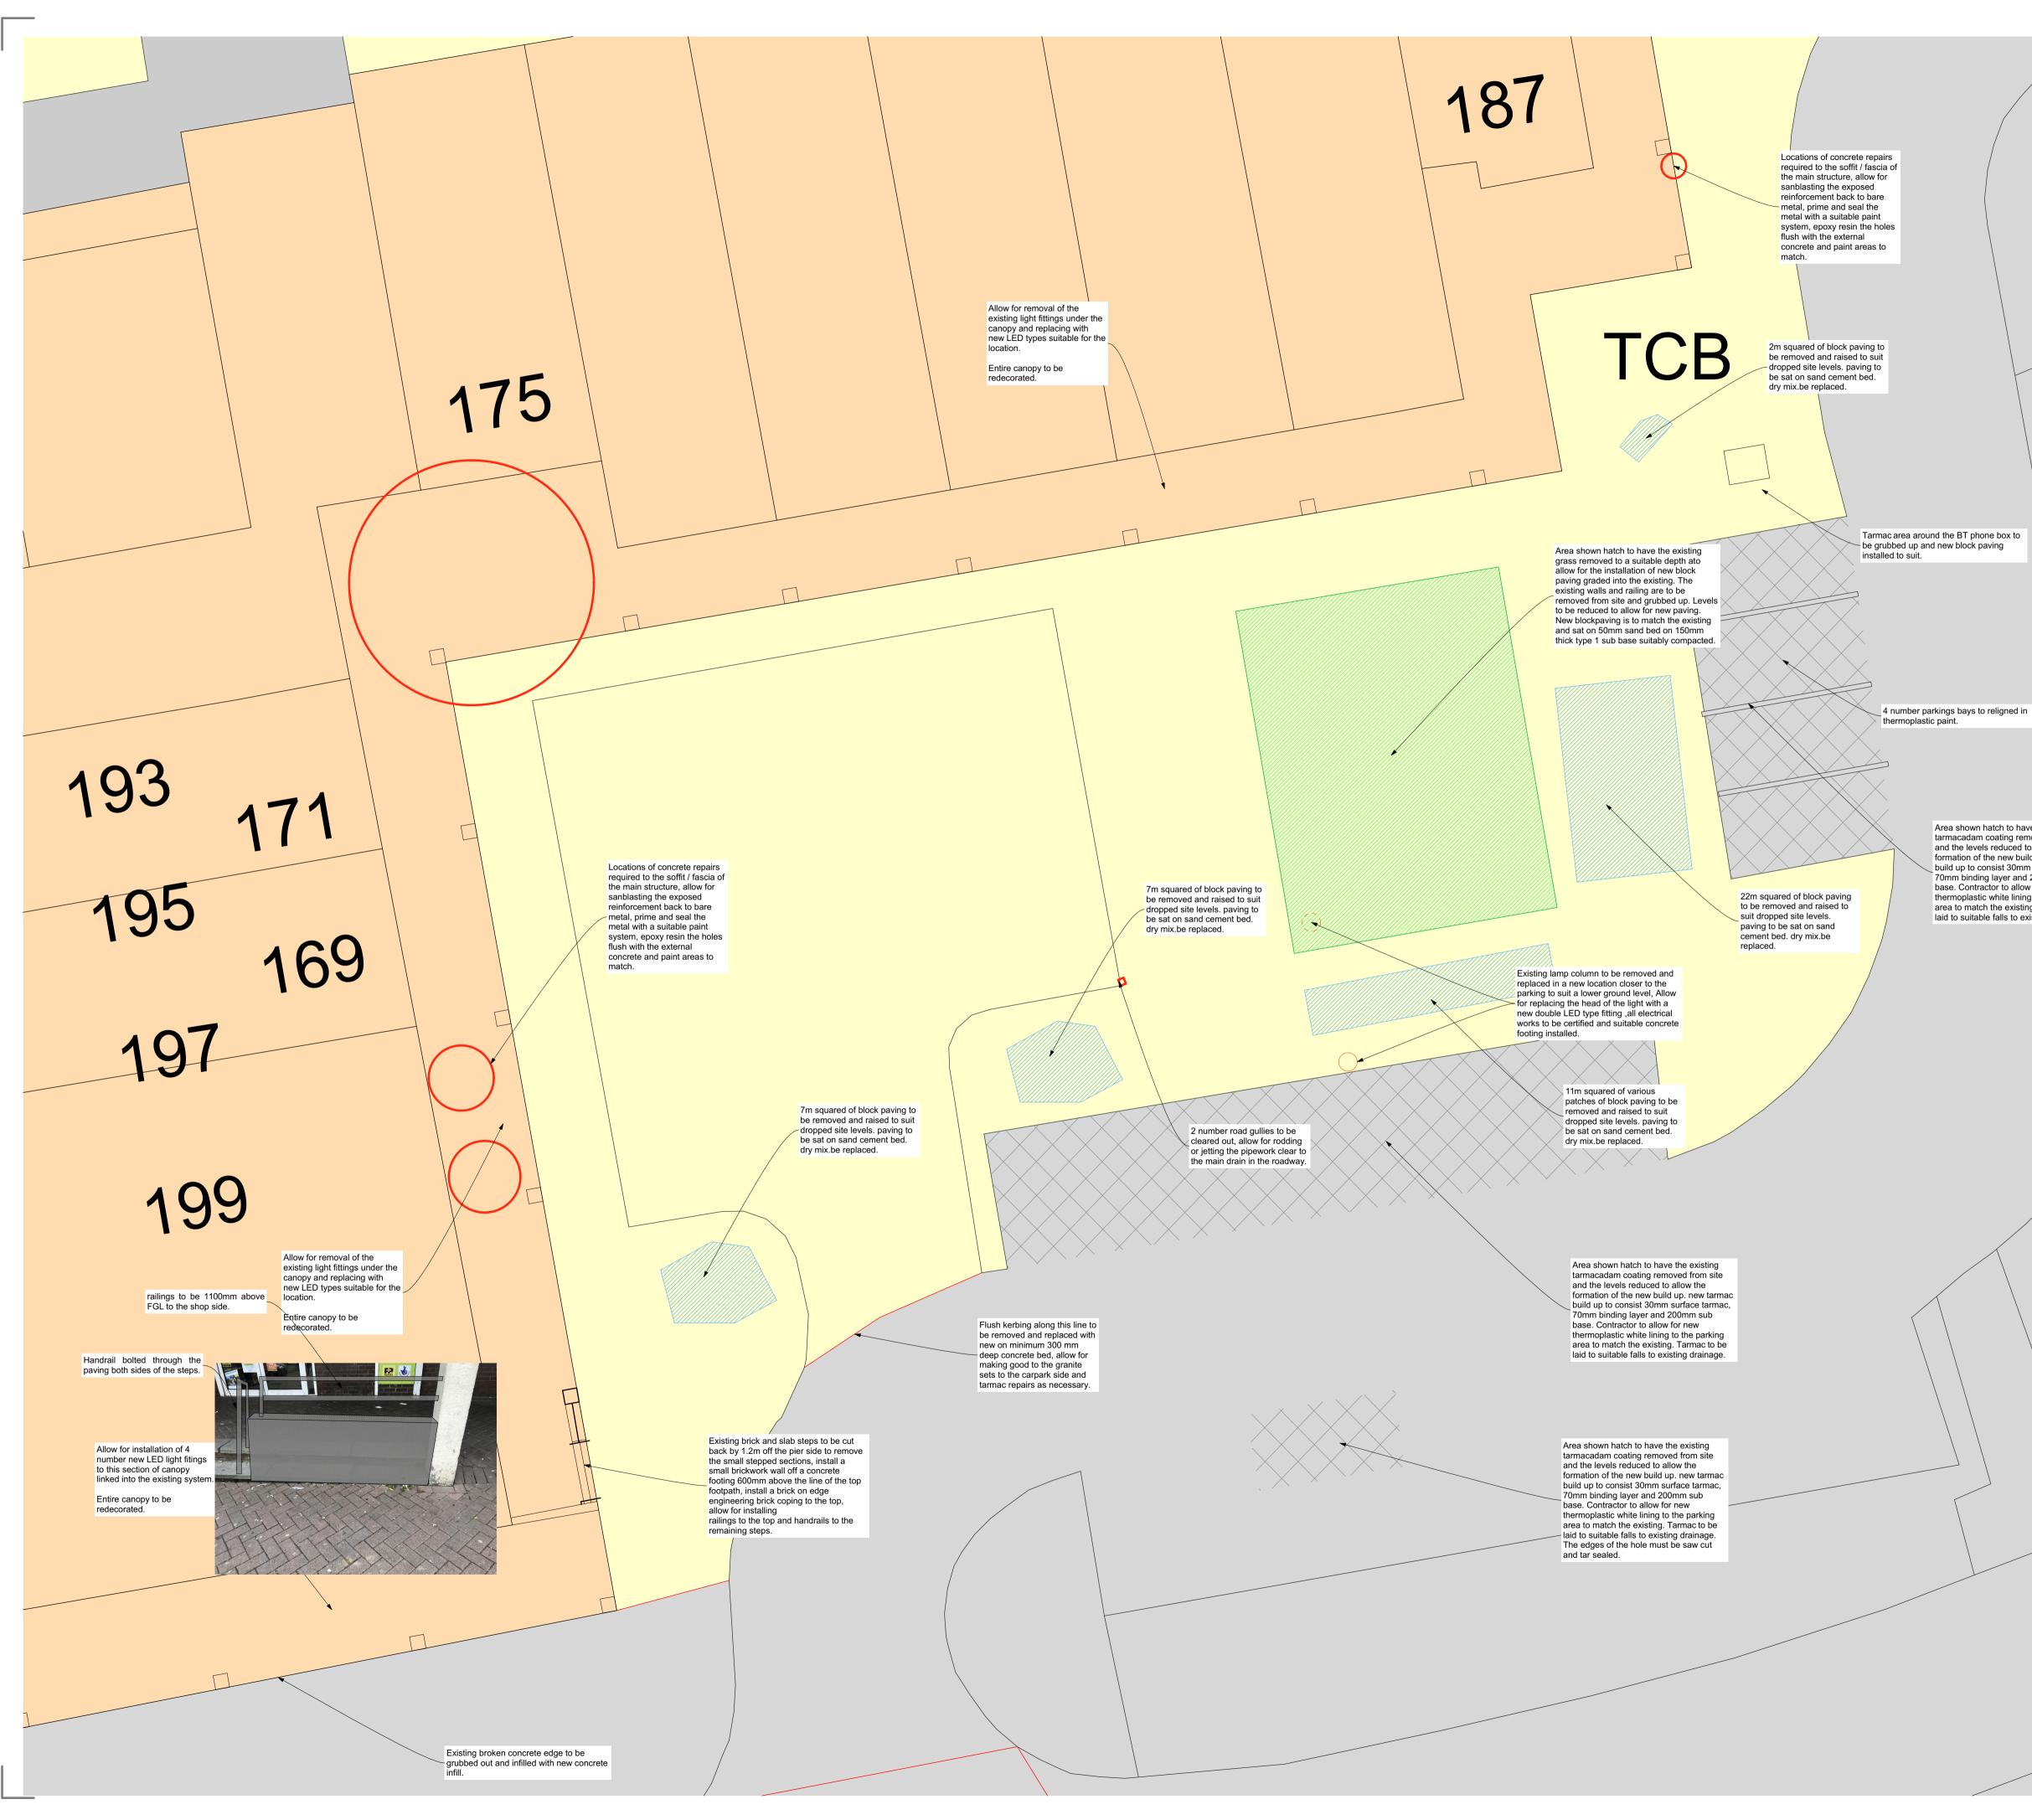

| Notes |  |
|-------|--|

- 1) This drawing MUST NOT BE SCALED.
- 2) All dimensions to be CHECKED ON SITE and any DISCREPANCY reported to the Architects.
- The site boundary shown is the best assumed from available data and does NOT represent legal ownership.

| Revisions.                                                                                                                                                          |                    |  |  |
|---------------------------------------------------------------------------------------------------------------------------------------------------------------------|--------------------|--|--|
| APPROVAL                                                                                                                                                            |                    |  |  |
| PRELIMINARY                                                                                                                                                         | FOR CONSTRUCTION   |  |  |
| Project<br>PARADE REFURBISHMENT WORKS                                                                                                                               |                    |  |  |
| Client<br>CORBY BOROUGH COUNCIL                                                                                                                                     |                    |  |  |
| Drawing Title<br>FARMSTEAD ROAD - NN18 OAX                                                                                                                          |                    |  |  |
| Drawing By<br>PJT                                                                                                                                                   | Checked By<br>JHS  |  |  |
| Date<br>JULY 2019                                                                                                                                                   | Scale<br>1:50 @ A1 |  |  |
| Drawing Number                                                                                                                                                      | Devision           |  |  |
| 7489 / 03                                                                                                                                                           | Revision           |  |  |
| 7489 / 03<br>BERESFORD HOUSE<br>1 NEWTOWN STREET<br>LEICESTER<br>LE1 6WH<br>TEL. 0116 254 7868<br>FAX. 0116 255 7293<br>EMAIL. enquiries@gwh.co.uk<br>www.gwh.co.uk | gin                |  |  |