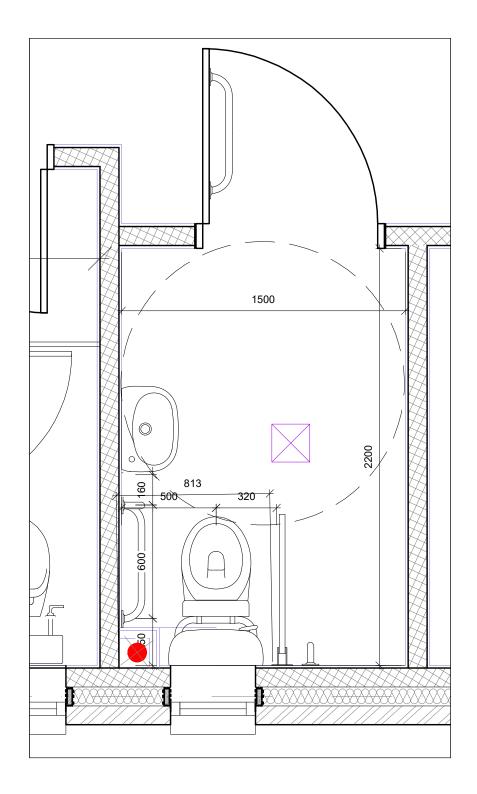

Unisex Accessible WC

Floor Plan

| fulkers                                                                                                                                                                        |         |                |
|--------------------------------------------------------------------------------------------------------------------------------------------------------------------------------|---------|----------------|
|                                                                                                                                                                                |         |                |
| property and construction consultants<br>windmill house // 129-130 windmill street // gravesend // kent // da12 1bl<br>info@fulkers.co.uk // www.fulkers.co.uk // 01474 369175 |         |                |
| drawn:SP                                                                                                                                                                       | chkd :  | date: Jan 2019 |
| status: Preliminary                                                                                                                                                            |         | scale: 1:20@A3 |
| proj no :                                                                                                                                                                      | 17-1607 |                |
| drg no :                                                                                                                                                                       | 11      | rev no:        |

## Unisex Accessible WC details

project :

drawing title :

## Leybourne Parish Council

Extension & Alterations at Leybourne Village Hall

client :

rev.

description

date chkd.