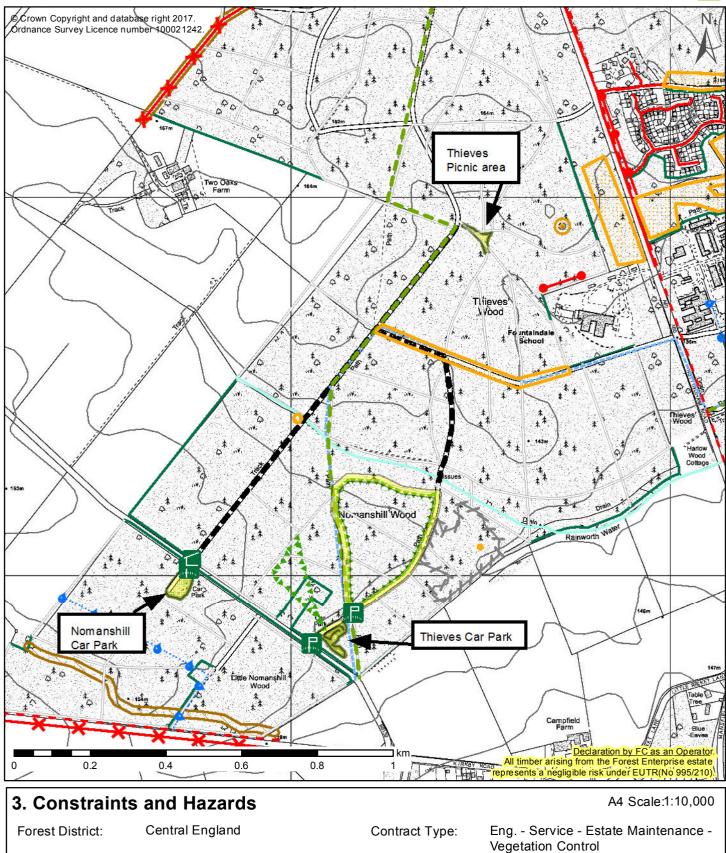

| Forest District:                |                                     | Contract Type:                     | Vegetation Control |
|---------------------------------|-------------------------------------|------------------------------------|--------------------|
| Contract Name:                  | Grass Cutting - Sherwood South & No | orth, Thieves Wood<br>Prepared By: | Valerie Coulton    |
| Contract No:                    | FEE/0398 Thieves                    | Date Prepared:                     | 01/03/2017         |
| Framework/<br>Service Contract: |                                     | Contract Manager:                  | Valerie Coulton    |
| Extent Name:                    | FEE/0398 Grass Cutting, Constraints | FAB TRANSPORT                      | JOpen              |

COLOU