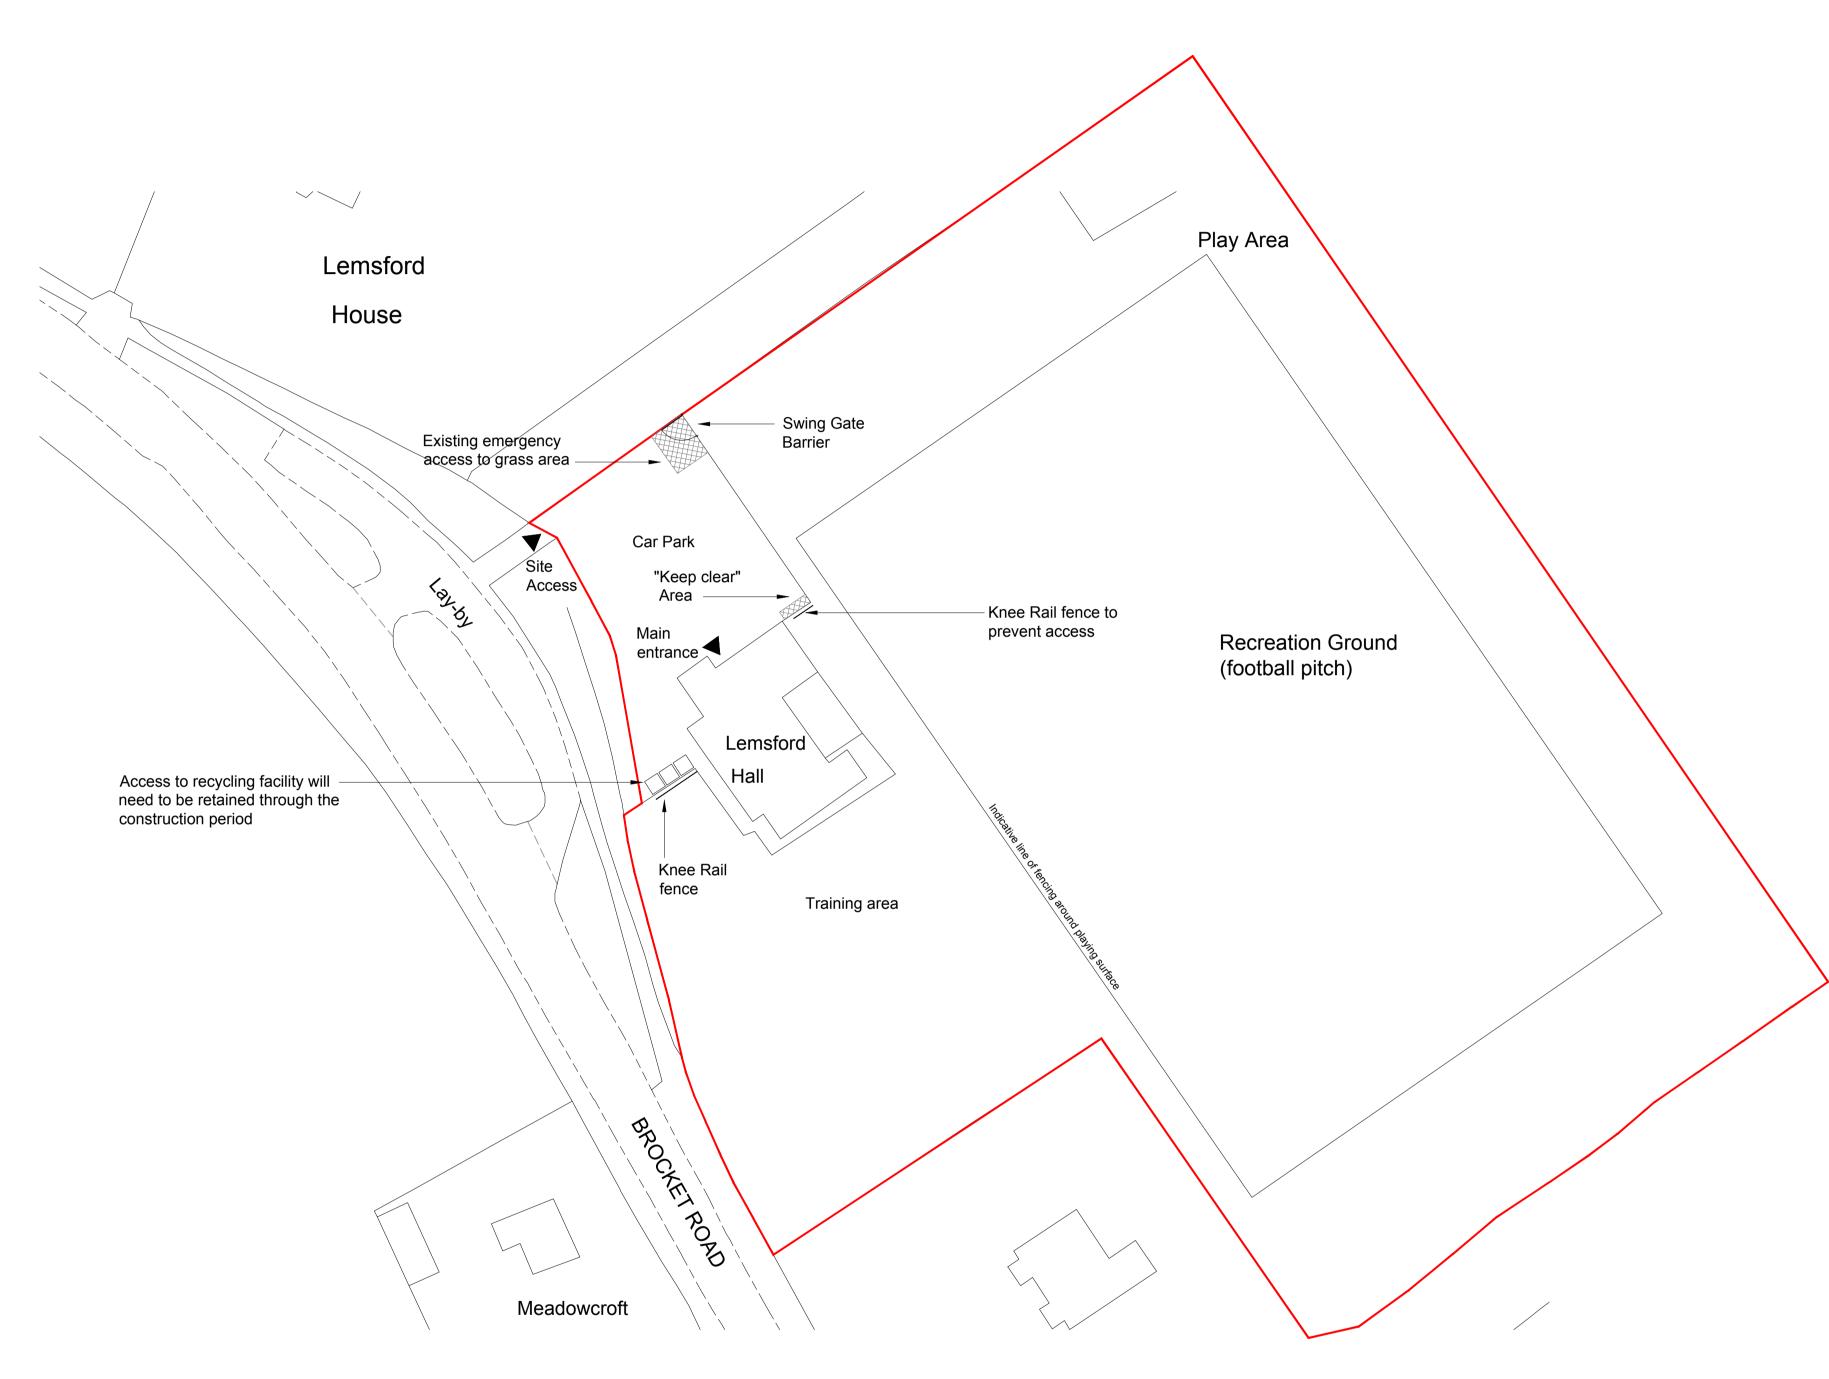

SITE PLAN

| $\bigtriangledown$ |  |
|--------------------|--|
| NORTH              |  |

NOTES

| This drawing to be read in accordance with the specification/Bills of Quantities and related drawings.                                      |     |
|---------------------------------------------------------------------------------------------------------------------------------------------|-----|
| No Dimensions to be scaled from this drawing. All stated dimensions to be verified on site and the Architect notified of any discrepancies. |     |
| 0 1                                                                                                                                         | .00 |
|                                                                                                                                             |     |
| Scale bar 100mm at 1:1                                                                                                                      |     |
| Mapping contents (c) Crown copyright and database rights 2018 Ordnance Survey 100035207                                                     |     |

## Title PROPOSED EXTENSION & ALTERATION WORKS EXISTING SITE PLAN

Scale 1:500 @A1 Drawn RG

Date MAY 2019 Checked AG

Drawing Number 8067\_001

Revision

BY