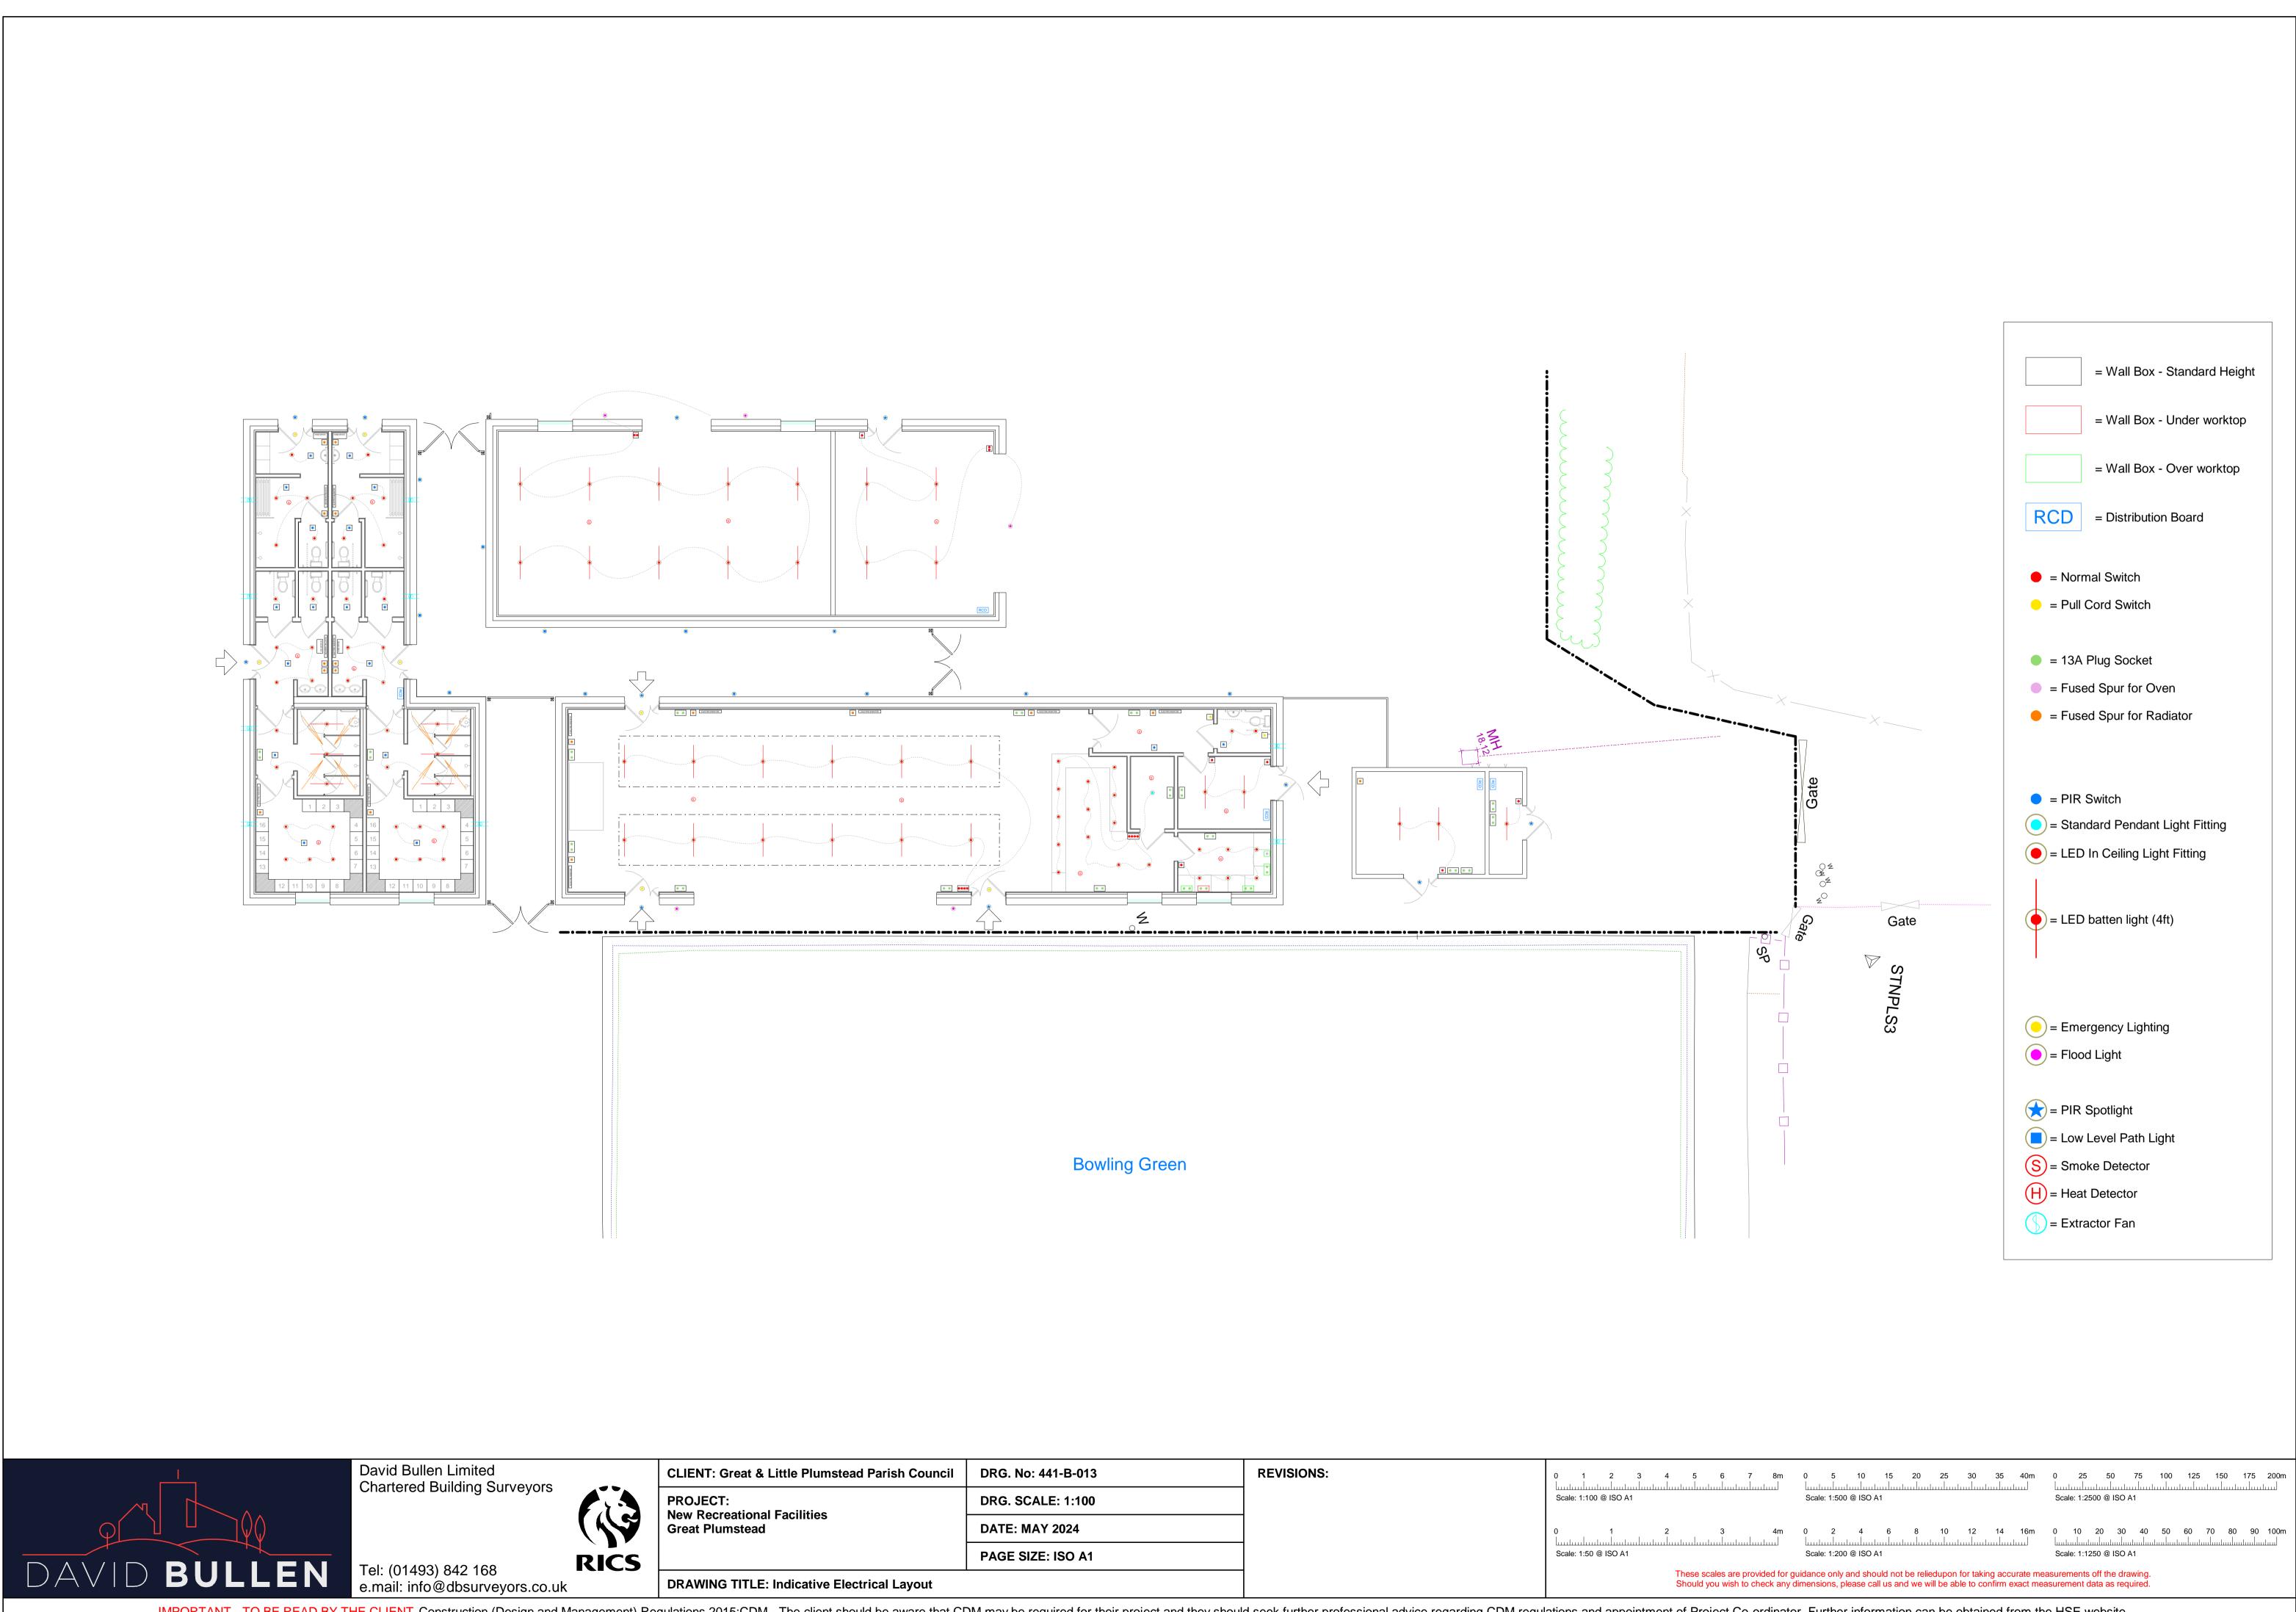

| d Parish Council | DRG. No: 441-B-013 | REVISIONS: |                                              |
|------------------|--------------------|------------|----------------------------------------------|
|                  | DRG. SCALE: 1:100  |            | Scale: 1:100 @ ISO A1                        |
|                  | DATE: MAY 2024     |            |                                              |
|                  | PAGE SIZE: ISO A1  |            | Scale: 1:50 @ ISO A1                         |
| ctrical Layout   |                    |            | These scales are pro<br>Should you wish to o |
|                  |                    |            |                                              |