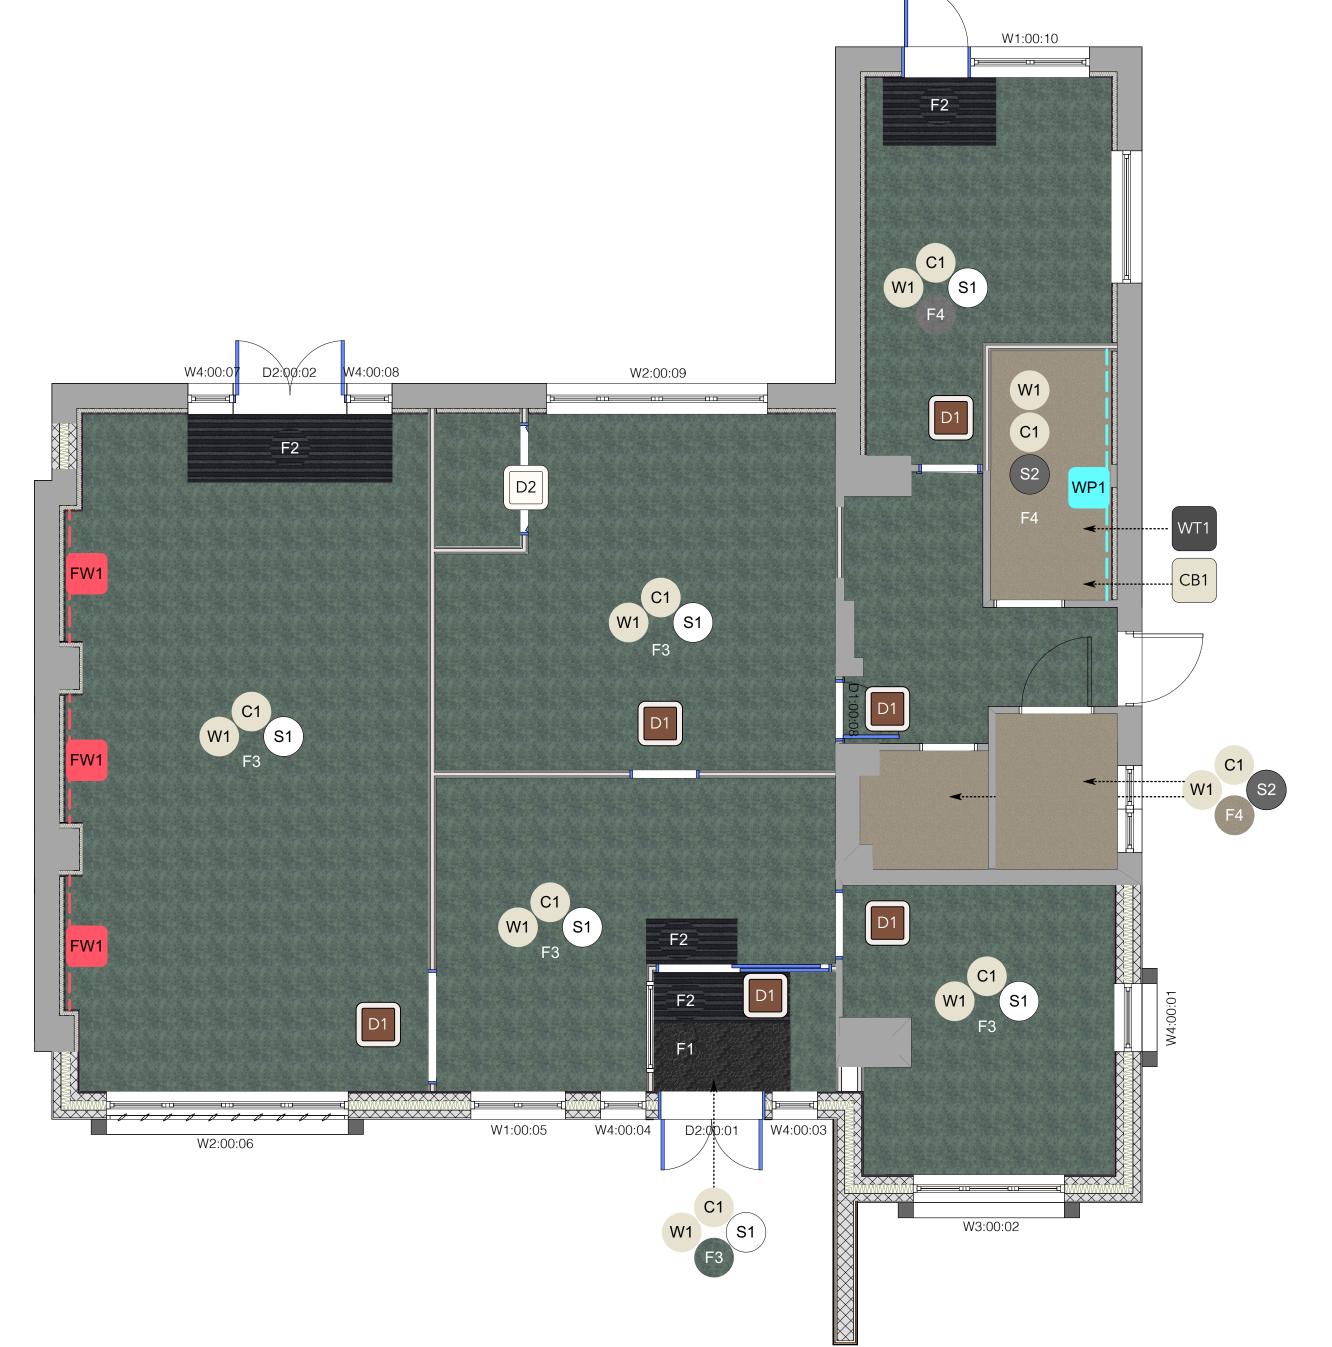

### <u>Key</u>

#### **WALL FINISH**

Dulux

Colour code: Absolute White Specification: Dulux Trade Diamond Matt

#### FEATURE WALL FINISH

Colour code: TBC (Do not price for White) Specification: Dulux Trade Diamond Matt

#### **FLOOR FINISH**

**Gradus** - Primary Entrance Matting Colour code: TBC (Do not price for White) Specification: Esplxande 1000 Carpet Wipers

**Gradus** - Secondary Entrance Matting Colour code: TBC (Do not price for White) Specification: Boulavard Stripe Matting

Forbo - Flotex Carpet Tile Colour code: TBC (Do not price for White) Specification: t59009

**Forbo** - Surestep Wood Colour code: TBC (Do not price for White) Specification: 18802

#### **CEILING FINISH**

Colour code: Absolute White to Match Existing Specification: Delux Trade Diamond Matt

### **SKIRTING**

Bullnose Skirting - Hardwood Finish: **Dulux** High Gloss White Specification: Esplande 1000 Carpet Wipers

**Gradus** - Coved and Capped Skirting Cove Former: CF38 Capping Seal: PCS40

### WALL PROTECTION

**Altro** - Whiterock Splashback Colour code: TBC (Do not price for White) To Underside of Wall Cupboards

## **DOOR FINISHES**

Leaf: Formica, colour TBC (Do not price for White) Architrave: Dulux High Gloss White

D2

Leaf: Formica, colour TBC (Do not price for White) Architrave: Dulux High Gloss White Installed as per manufacturer's recommednations

## **CABINETS & WORKTOPS**

**Howdens -** Bullnose Laminate Worktop Colour code: TBC (Do not price for White) Specification: WOK6160

CB1

**Howdens -** Greenwich Kitchen Cabinets Colour code: TBC (Do not price for White)