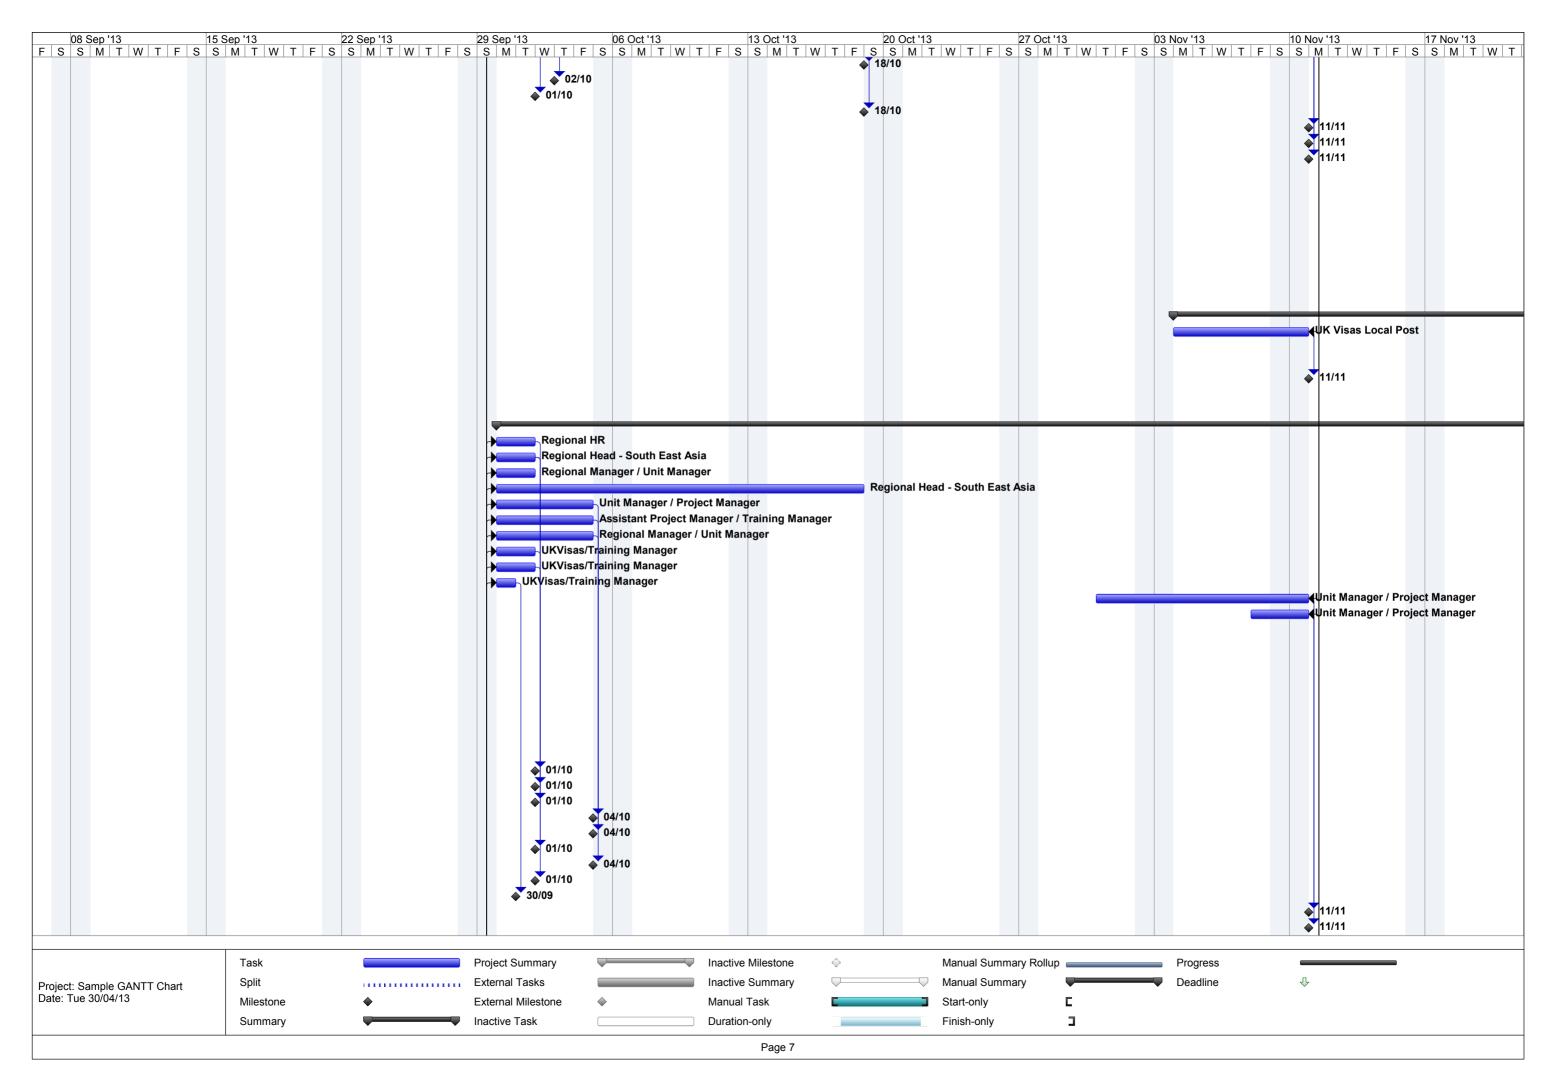

| •                      | Task Name                               |                                                                                           | Duration | Start            |                | 04 Aug '13                      |
|------------------------|-----------------------------------------|-------------------------------------------------------------------------------------------|----------|------------------|----------------|---------------------------------|
| <u> </u>               | Award of Contract                       |                                                                                           | 1 day    | Mon 19/08/13     | Mon 19/08/13   | Ukvisas                         |
|                        | Reconnaissance wor                      | k                                                                                         | -        | Mon 05/08/13     |                |                                 |
|                        | Complete reconnais                      | ssance on feasibility of operations                                                       | 10 days  | Mon 05/08/13     | Fri 16/08/13   | Regional Head - South East Asia |
|                        | NGOV Transition Pla                     | · ·                                                                                       | ,        |                  | Mon 03/02/14   |                                 |
|                        | Legal                                   |                                                                                           |          | Mon 30/09/13     |                |                                 |
|                        |                                         | igence Test (Where Applicable)                                                            | -        | Mon 30/09/13     |                |                                 |
|                        |                                         | on-going incumbent operations                                                             |          | Mon 30/09/13     |                |                                 |
|                        |                                         | oration Applicability/Establish Legal Entity (Where Applicable)                           |          | Mon 30/09/13     |                |                                 |
|                        |                                         | uthority whether to partner or not with a local incumbent                                 | -        | Mon 30/09/13     |                |                                 |
|                        |                                         | FMC Agreement                                                                             | ,        | Mon 30/09/13     |                |                                 |
|                        | <u> </u>                                | on Operational licences/permits as required                                               | -        | Mon 30/09/13     |                |                                 |
|                        |                                         | ntracts (who, what, when).                                                                | ,        | Thu 07/11/13     |                |                                 |
| <b>(4)</b>             | -                                       | <u> </u>                                                                                  |          |                  |                |                                 |
|                        |                                         | Assessment of on-going incumbent operations (Condensed 120 day milestone)                 | 0 days   |                  |                |                                 |
| ***                    | -                                       | Establish Legal Entity (Where Applicable) (Condensed 120 day milestone)                   | 0 days   | Fri 11/10/13     |                |                                 |
| <b>#</b>               | -                                       | Agree with the Authority whether to partner or not with a local incumbent (Conde          | -        | Fri 11/10/13     |                |                                 |
|                        | -                                       | Progress report on Operational licences/permits as required                               | 0 days   |                  |                |                                 |
| <b>Ø</b>               | -                                       | List of signed contracts                                                                  | -        |                  | Mon 11/11/13   |                                 |
|                        | Scoping and Impr                        |                                                                                           | ,        |                  | Tue 14/01/14   |                                 |
|                        |                                         | egarding how current visa services are provided                                           | ,        |                  | Tue 01/10/13   |                                 |
|                        | • • • • • • • • • • • • • • • • • • • • | e the types and level of changes needed to meet the requirements specified                |          | Mon 30/09/13     |                |                                 |
|                        |                                         | any shortcomings of current operations                                                    | -        |                  | Wed 02/10/13   |                                 |
|                        |                                         | Jser Pays Services applicable to the Country and VAC                                      | 5 days   |                  | Mon 11/11/13   |                                 |
|                        | Supplier to provi                       | de their Country Manager with draft tools and methodology for measuring SLAs              | 1 day    | Fri 08/11/13     | Mon 11/11/13   |                                 |
|                        | Progress report                         | against plans                                                                             | 1 day    | Fri 08/11/13     | Mon 11/11/13   |                                 |
|                        | Final agreement                         | on tools and methodology for measuring SLAs                                               | 1 day    | Fri 20/12/13     | Mon 23/12/13   |                                 |
|                        | List any outstan                        | ding issue and agree completion date                                                      | 2 days   | Mon 13/01/14     | Tue 14/01/14   |                                 |
|                        | 90 Day Milestone                        | Provide details regarding how current visa services are provided                          | 0 days   | Tue 01/10/13     | Tue 01/10/13   |                                 |
| <b>(</b>               | 90 Day Milestone                        | Plan to address any shortcomings of current operations                                    | 0 days   | Wed 02/10/13     | Wed 02/10/13   |                                 |
|                        | 60 Day Milestone                        | Agree range of User Pays Service                                                          | 0 days   | Mon 11/11/13     | Mon 11/11/13   |                                 |
| <b>(4)</b>             | <u> </u>                                | Provide Country Manager with draft tools and methodology for measuring SLAs               |          |                  | Mon 11/11/13   |                                 |
|                        | -                                       | Progress report against plans                                                             | -        |                  | Mon 11/11/13   |                                 |
| -                      | -                                       | Final agreement on tools and methodology                                                  | •        |                  | Mon 23/12/13   |                                 |
|                        |                                         | List any outstanding issue and agree completion date                                      | 0 days   | Tue 14/01/14     | Tue 14/01/14   |                                 |
|                        | Premises                                |                                                                                           | -        |                  | Mon 13/01/14   |                                 |
| <b>6</b>               | Finalization of re                      | altor                                                                                     | -        |                  | Fri 04/10/13   |                                 |
|                        |                                         | he 3 different possible office premises                                                   |          |                  | Fri 11/10/13—  |                                 |
| <b>*</b>               |                                         | puilding contractors                                                                      |          |                  | Wed 02/10/13   |                                 |
| <b>*</b>               |                                         | ies/utilities will meet contract requirements (Blueprints)                                | -        |                  | Tue 01/10/13   |                                 |
|                        |                                         | n purchase of any Transferring Assets                                                     | ,        |                  | Tue 01/10/13   |                                 |
|                        | • •                                     | Review (where applicable)                                                                 |          |                  | Fri 18/10/13   |                                 |
|                        |                                         | ssets, by Country, VAC, category and value                                                | -        |                  | Tue 01/10/13   |                                 |
|                        |                                         | tial Material Subcontractors (if not already agreed)                                      | ,        |                  | Wed 02/10/13   |                                 |
|                        | Lease signed                            | and material outstonitiastors (in not alleady agreed)                                     | ,        |                  | Mon 11/11/13   |                                 |
|                        |                                         | ·                                                                                         | ,        |                  |                |                                 |
|                        | Office possession                       |                                                                                           | ,        |                  | Wed 30/10/13   |                                 |
|                        |                                         | furbishment budget                                                                        | -        |                  | Wed 06/11/13   |                                 |
|                        |                                         | List if any Snags exist                                                                   | -        |                  | Mon 11/11/13   |                                 |
|                        | Civil and Electric                      |                                                                                           | ,        |                  | Mon 11/11/13   |                                 |
|                        | Hardware netwo                          |                                                                                           | -        |                  | Mon 23/12/13   |                                 |
|                        |                                         | Certificate as required by local law                                                      | ,        |                  | Mon 13/01/14   |                                 |
|                        | Insurance of pre                        |                                                                                           | ,        |                  | Mon 13/01/14   |                                 |
|                        |                                         | ning of all utilities (Lights, Aircon, etc)                                               | -        |                  | Mon 13/01/14   |                                 |
|                        | Finalise list of A                      | ssets                                                                                     | -        |                  | Mon 13/01/14   |                                 |
|                        | Agree categorie                         | s of listed Assets, whether an Exclusive Asset, and the basis for subsequent depreciation | 2 days   | Thu 09/01/14     | Mon 13/01/14   |                                 |
|                        | 90 Day Milestone                        | Identification of 3 possible premises (Condensed 120 day milestone)                       | 0 days   | Fri 11/10/13     | Fri 11/10/13   |                                 |
|                        | 90 Day Milestone                        | List of potential building contractors                                                    | 0 days   | Wed 02/10/13     | Wed 02/10/13   |                                 |
|                        | 90 Day Milestone                        | Show how facilities/utilities will meet contract requirements (Blueprints)                | 0 days   | Tue 01/10/13     | Tue 01/10/13   |                                 |
|                        |                                         |                                                                                           |          |                  |                |                                 |
|                        |                                         | Task Project Summary                                                                      | Ina      | active Milestone | <b>\langle</b> | Manual Summary Rollup Progress  |
| ot: Ca                 | Jo CANTT Chart                          | Split External Tasks                                                                      | ln:      | active Summary   |                | ■ Manual Summary ■ Deadline ↓   |
| Ct: Sample<br>Tue 30/0 | ole GANTT Chart<br>04/13                |                                                                                           |          | ,                | -              | ·                               |
| . 25 50/0              | - · · <del>-</del>                      | Milestone   ♠ External Milestone   ♠                                                      |          | anual Task       |                | Start-only                      |
|                        |                                         | Summary Inactive Task                                                                     |          | ration-only      |                | Finish-only                     |

| ID _                          | Task Name          |                                                                                          | Duration | Start                      | Finish 04 Aug '13 | 11 Au                  | g '13                 | 18 Aug '13            | 25 Aug '13 01 Sep '13   |
|-------------------------------|--------------------|------------------------------------------------------------------------------------------|----------|----------------------------|-------------------|------------------------|-----------------------|-----------------------|-------------------------|
| 57                            | 90 Day Milestone   | Conduct Lease Review (where applicable)                                                  | 0 days   | Fri 18/10/13               |                   | W   T   F   S   S   I  | M   T   W   T   F   S | S   M   T   W   T   F | S S M T W T F S S M T W |
| 58                            | -                  | Identify/Agree on purchase of any Transferring Assets                                    | •        | Wed 02/10/13               |                   |                        |                       |                       |                         |
| 59                            |                    | Prepare list of Assets                                                                   | -        | Tue 01/10/13               |                   |                        |                       |                       |                         |
|                               | •                  | Conclude Lease review where applicable                                                   | -        | Fri 18/10/13               |                   |                        |                       |                       |                         |
|                               |                    |                                                                                          | -        |                            |                   |                        |                       |                       |                         |
|                               | 60 Day Milestone   | •                                                                                        | -        | Mon 11/11/13               |                   |                        |                       |                       |                         |
| 62                            | -                  | Update on refurbishments and utilities                                                   | -        | Mon 11/11/13               |                   |                        |                       |                       |                         |
| 63                            | -                  | Draft Initial Snag List                                                                  |          | Mon 11/11/13               |                   |                        |                       |                       |                         |
| 64                            | 30 Day Milestone   | Progress report regarding refurbishment and installation of utilities.                   | 0 days   | Mon 23/12/13               | Mon 23/12/13      |                        |                       |                       |                         |
| 65 🧆                          | 30 Day Milestone   | Refined Snag List, if any Snags exist                                                    | 0 days   | Mon 23/12/13               | Mon 23/12/13      |                        |                       |                       |                         |
| 66                            | 15 Day Milestone   | Facilities finished                                                                      | 0 days   | Mon 13/01/14               | Mon 13/01/14      |                        |                       |                       |                         |
| 67                            | 15 Day Milestone   | Provide Safety Certificate as required by local law                                      | 0 days   | Mon 13/01/14               | Mon 13/01/14      |                        |                       |                       |                         |
| 68                            |                    | Insurance in place                                                                       | 0 days   | Mon 13/01/14               | Mon 13/01/14      |                        |                       |                       |                         |
| 69                            | 15 Day Milestone   | Utilities working                                                                        | 0 davs   | Mon 13/01/14               | Mon 13/01/14      |                        |                       |                       |                         |
| 70                            | <u>-</u>           | Finalise list of Assets                                                                  |          | Mon 13/01/14               |                   |                        |                       |                       |                         |
|                               | -                  | Agree categories of listed Assets                                                        | -        | Mon 13/01/14               |                   |                        |                       |                       |                         |
|                               |                    | -                                                                                        | -        |                            |                   |                        |                       |                       |                         |
| 72                            | -                  | Finalised Snag List, if any Snags exist, with RAG Status                                 | _        | Mon 13/01/14               |                   |                        |                       |                       |                         |
| 73                            | Business Continu   |                                                                                          | -        | Mon 04/11/13               |                   |                        |                       |                       |                         |
| 74                            | <u> </u>           | ocal Business Continuation Plans if not already provided before and where available      | ,        | Mon 04/11/13               |                   |                        |                       |                       |                         |
| 75                            |                    | Continuation Plan for VAC, incorporating Post Business Continuation Plans                | ,        | Mon 16/12/13               |                   |                        |                       |                       |                         |
| 76                            |                    | ned off as appropriate                                                                   | ,        | Fri 10/01/14               |                   |                        |                       |                       |                         |
| 77                            | 60 Day Milestone   | Post to provide local Business Continuation Plans                                        | 0 days   | Mon 11/11/13               | Mon 11/11/13      |                        |                       |                       |                         |
| 78 🧆                          | 30 Day Milestone   | Draft Business Continuation Plan for VAC                                                 | 0 days   | Mon 23/12/13               | Mon 23/12/13      |                        |                       |                       |                         |
| 79 🧆                          | 15 Day Milestone   | Finalised and signed off as appropriate                                                  | 0 days   | Mon 13/01/14               | Mon 13/01/14      |                        |                       |                       |                         |
| 80                            | Staffing and Train | ng                                                                                       | 83 days  | Mon 30/09/13               | Wed 22/01/14      |                        |                       |                       |                         |
| 81                            | •                  | tial "transfer" of staff to Supplier if required by Law                                  | -        | Mon 30/09/13               |                   |                        |                       |                       |                         |
| 82                            |                    | untry Manager appointed and briefed                                                      | -        | Mon 30/09/13               |                   |                        |                       |                       |                         |
| 33                            |                    | f any training needs of existing staff                                                   |          | Mon 30/09/13               |                   |                        |                       |                       |                         |
|                               |                    |                                                                                          |          | Mon 30/09/13               |                   |                        |                       |                       |                         |
|                               |                    | ocation and deputation of Unit Manager                                                   |          |                            |                   |                        |                       |                       |                         |
| 85                            |                    | nt company appointed, if applicable                                                      |          | Mon 30/09/13               |                   |                        |                       |                       |                         |
| 86                            |                    | ob description for local VAC staff                                                       | -        | Mon 30/09/13               |                   |                        |                       |                       |                         |
| 87                            | Plans drawn up     | to transfer staff, enacting TUPE, or equivalen prevailing employment legislation in cour | •        | Mon 30/09/13               |                   |                        |                       |                       |                         |
| 88 🧆 🕴                        | Agree on the Au    | thority inputs to training                                                               | 2 days   | Mon 30/09/13               | Tue 01/10/13      |                        |                       |                       |                         |
| 89 🧼 🍍                        | Vetting procedu    | es agreed as required                                                                    | 2 days   | Mon 30/09/13               | Tue 01/10/13      |                        |                       |                       |                         |
| 90                            | Understanding of   | f any training needs of existing staff                                                   | 1 day    | Mon 30/09/13               | Mon 30/09/13      |                        |                       |                       |                         |
| 91                            | Shortlist of pote  | ntial staff                                                                              | 7 days   | Thu 31/10/13               | Mon 11/11/13      |                        |                       |                       |                         |
| 92                            | Update on traini   | ng plans                                                                                 | 1 day    | Fri 08/11/13               | Mon 11/11/13      |                        |                       |                       |                         |
| 93                            | Staff appointed    | and vetted                                                                               |          | Mon 09/12/13               |                   |                        |                       |                       |                         |
| 94                            | Localisation of c  | perational procedures agreed                                                             | -        | Thu 19/12/13               |                   |                        |                       |                       |                         |
| 95                            |                    | agreed joint training with Post                                                          | -        | Mon 16/12/13               |                   |                        |                       |                       |                         |
|                               |                    | nd Soft skills training (Etiquettes)                                                     |          | Mon 23/12/13               |                   |                        |                       |                       |                         |
|                               |                    | <u> </u>                                                                                 |          |                            |                   |                        |                       |                       |                         |
| 97                            | Training (Visa ru  |                                                                                          | 4 days   |                            | Wed 01/01/14      |                        |                       |                       |                         |
| 98                            |                    | nderstanding of Visa rules                                                               | ,        | Tue 07/01/14               |                   |                        |                       |                       |                         |
| 99                            |                    | s, hands on training and Mock Sessions                                                   | ,        | Mon 13/01/14               |                   |                        |                       |                       |                         |
| 100                           | Biometric training | 9                                                                                        | ,        | Mon 20/01/14               |                   |                        |                       |                       |                         |
| 101 🧆 🕴                       | Staff Uniforms     |                                                                                          | 3 days   | Mon 20/01/14               | Wed 22/01/14      |                        |                       |                       |                         |
| 02                            | 90 Day Milestone   | Agree any potential "transfer" of staff to Supplier if required by Law (Condense         | d 0 days | Tue 01/10/13               | Tue 01/10/13      |                        |                       |                       |                         |
| 03                            | 90 Day Milestone   | Regional and Country Manager appointed and briefed                                       | 0 days   | Tue 01/10/13               | Tue 01/10/13      |                        |                       |                       |                         |
| 04                            | -                  | Country Manager to have made initial contact with Local Post                             | -        | Tue 01/10/13               |                   |                        |                       |                       |                         |
| 05                            | <u>-</u>           | Role definitions/job description for local VAC staff                                     | -        | Fri 04/10/13               |                   |                        |                       |                       |                         |
| 106                           |                    | Plans drawn up to transfer staff                                                         | 0 days   |                            |                   |                        |                       |                       |                         |
| 07                            | -                  | Agree on the Authority inputs to training                                                | -        | Tue 01/10/13               |                   |                        |                       |                       |                         |
|                               | <u>-</u>           |                                                                                          | -        |                            |                   |                        |                       |                       |                         |
| 108                           |                    | Local recruitment company appointed, if applicable                                       | -        | Fri 04/10/13               |                   |                        |                       |                       |                         |
| 09                            | -                  | Vetting procedures agreed as required                                                    | -        | Tue 01/10/13               |                   |                        |                       |                       |                         |
| 110                           | -                  | Understanding of any training needs of existing staff                                    |          | Mon 30/09/13               |                   |                        |                       |                       |                         |
| 111 🥳                         | -                  | Shortlist of potential staff                                                             | -        | Mon 11/11/13               |                   |                        |                       |                       |                         |
| 112 🧆                         | 60 Day Milestone   | Update on training plans                                                                 | 0 days   | Mon 11/11/13               | Mon 11/11/13      |                        |                       |                       |                         |
|                               |                    |                                                                                          |          |                            |                   |                        |                       |                       |                         |
|                               |                    | Task Project Summary                                                                     | In       | active Milestone           | <b>♦</b>          | Manual Summary F       | Rollup                | Progress              |                         |
|                               |                    | Outli                                                                                    | ln.      | active Summary             |                   | Manual Summary         | -                     | Deadline              | Ŷ.                      |
|                               | le GANTT Chart     | Split External Tasks                                                                     | III      | active Summaly             |                   | •                      | <b>—</b>              | ▼ Deauiiile           | ~                       |
|                               |                    |                                                                                          |          |                            |                   |                        |                       |                       |                         |
|                               |                    | Milestone   ♠ External Milestone   ♠                                                     | M        | anual Task                 |                   | Start-only             |                       |                       |                         |
| roject: Samp<br>ate: Tue 30/0 |                    | Milestone                                                                                |          | anual Task<br>uration-only |                   | Start-only Finish-only | [<br>]                |                       |                         |