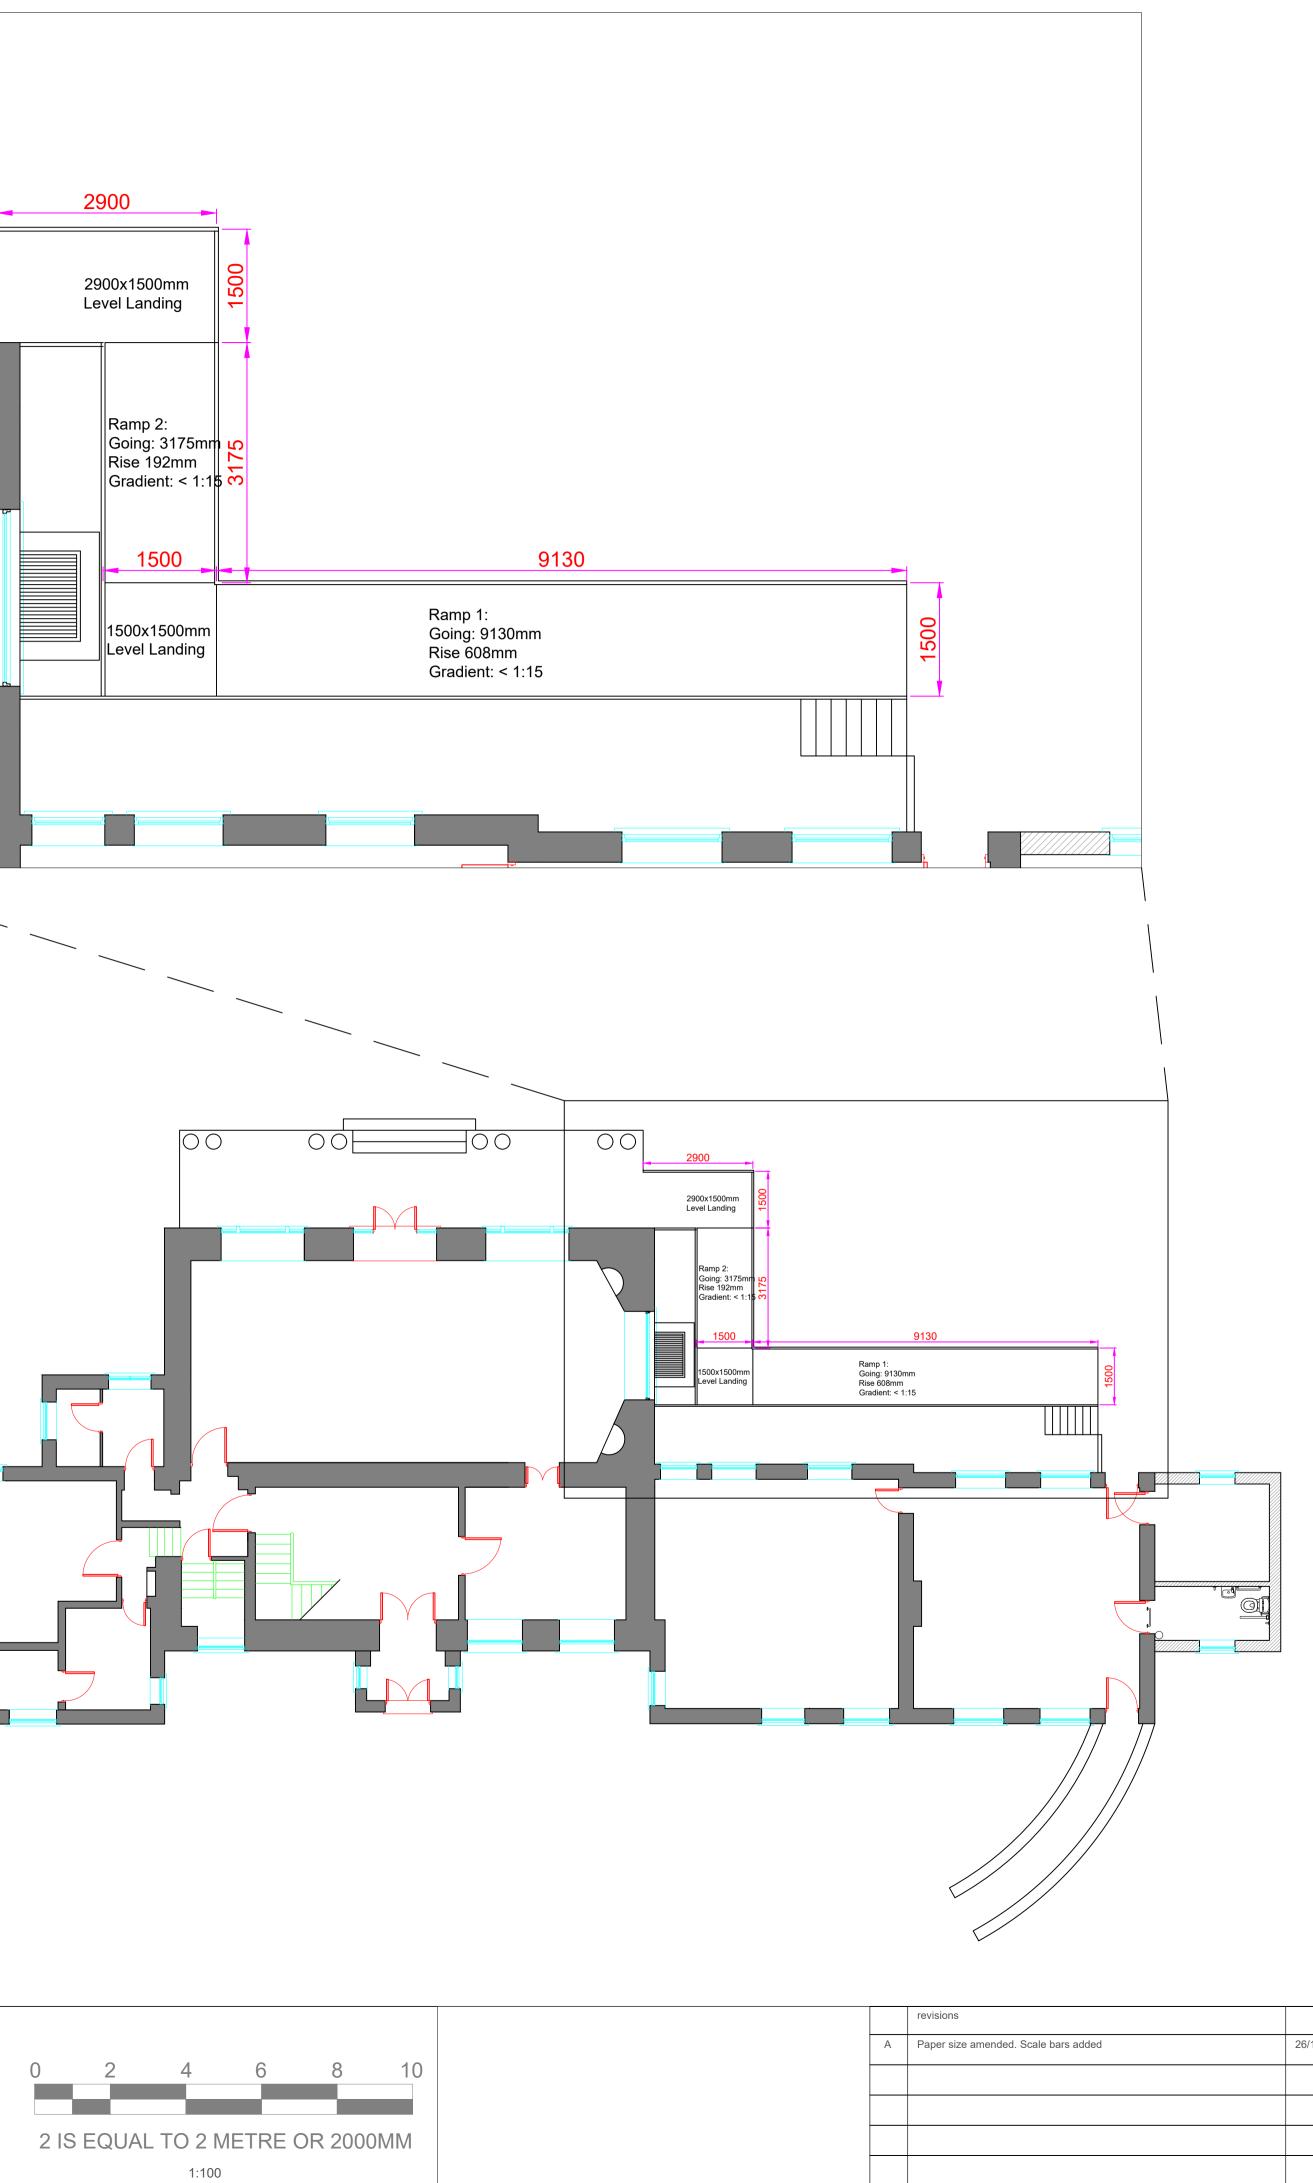

1 IS EQUAL TO 1 METRE OR 1000MM 1:50

| project            |        | mont Hall<br>mont Park<br>stairs |             |       | RUBICON<br>Building Consultancy                                              |     |  |  |
|--------------------|--------|----------------------------------|-------------|-------|------------------------------------------------------------------------------|-----|--|--|
| client             | Broads | stairs and St Pete               | ers Town Co | uncil | Building Consultancy                                                         |     |  |  |
|                    |        |                                  |             |       | One Step Beyond Westfield Lane, Etchinghill<br>Kent CT18 8BT Tel 01303863320 |     |  |  |
| title              | Access | s Ramp                           |             |       |                                                                              |     |  |  |
| ·                  |        |                                  |             |       | drawing no                                                                   | rev |  |  |
| scale @<br>1:50, 1 | · I    | <sup>date</sup><br>Oct 2019      | drawn<br>WH | chk'd | 1733.WR                                                                      |     |  |  |