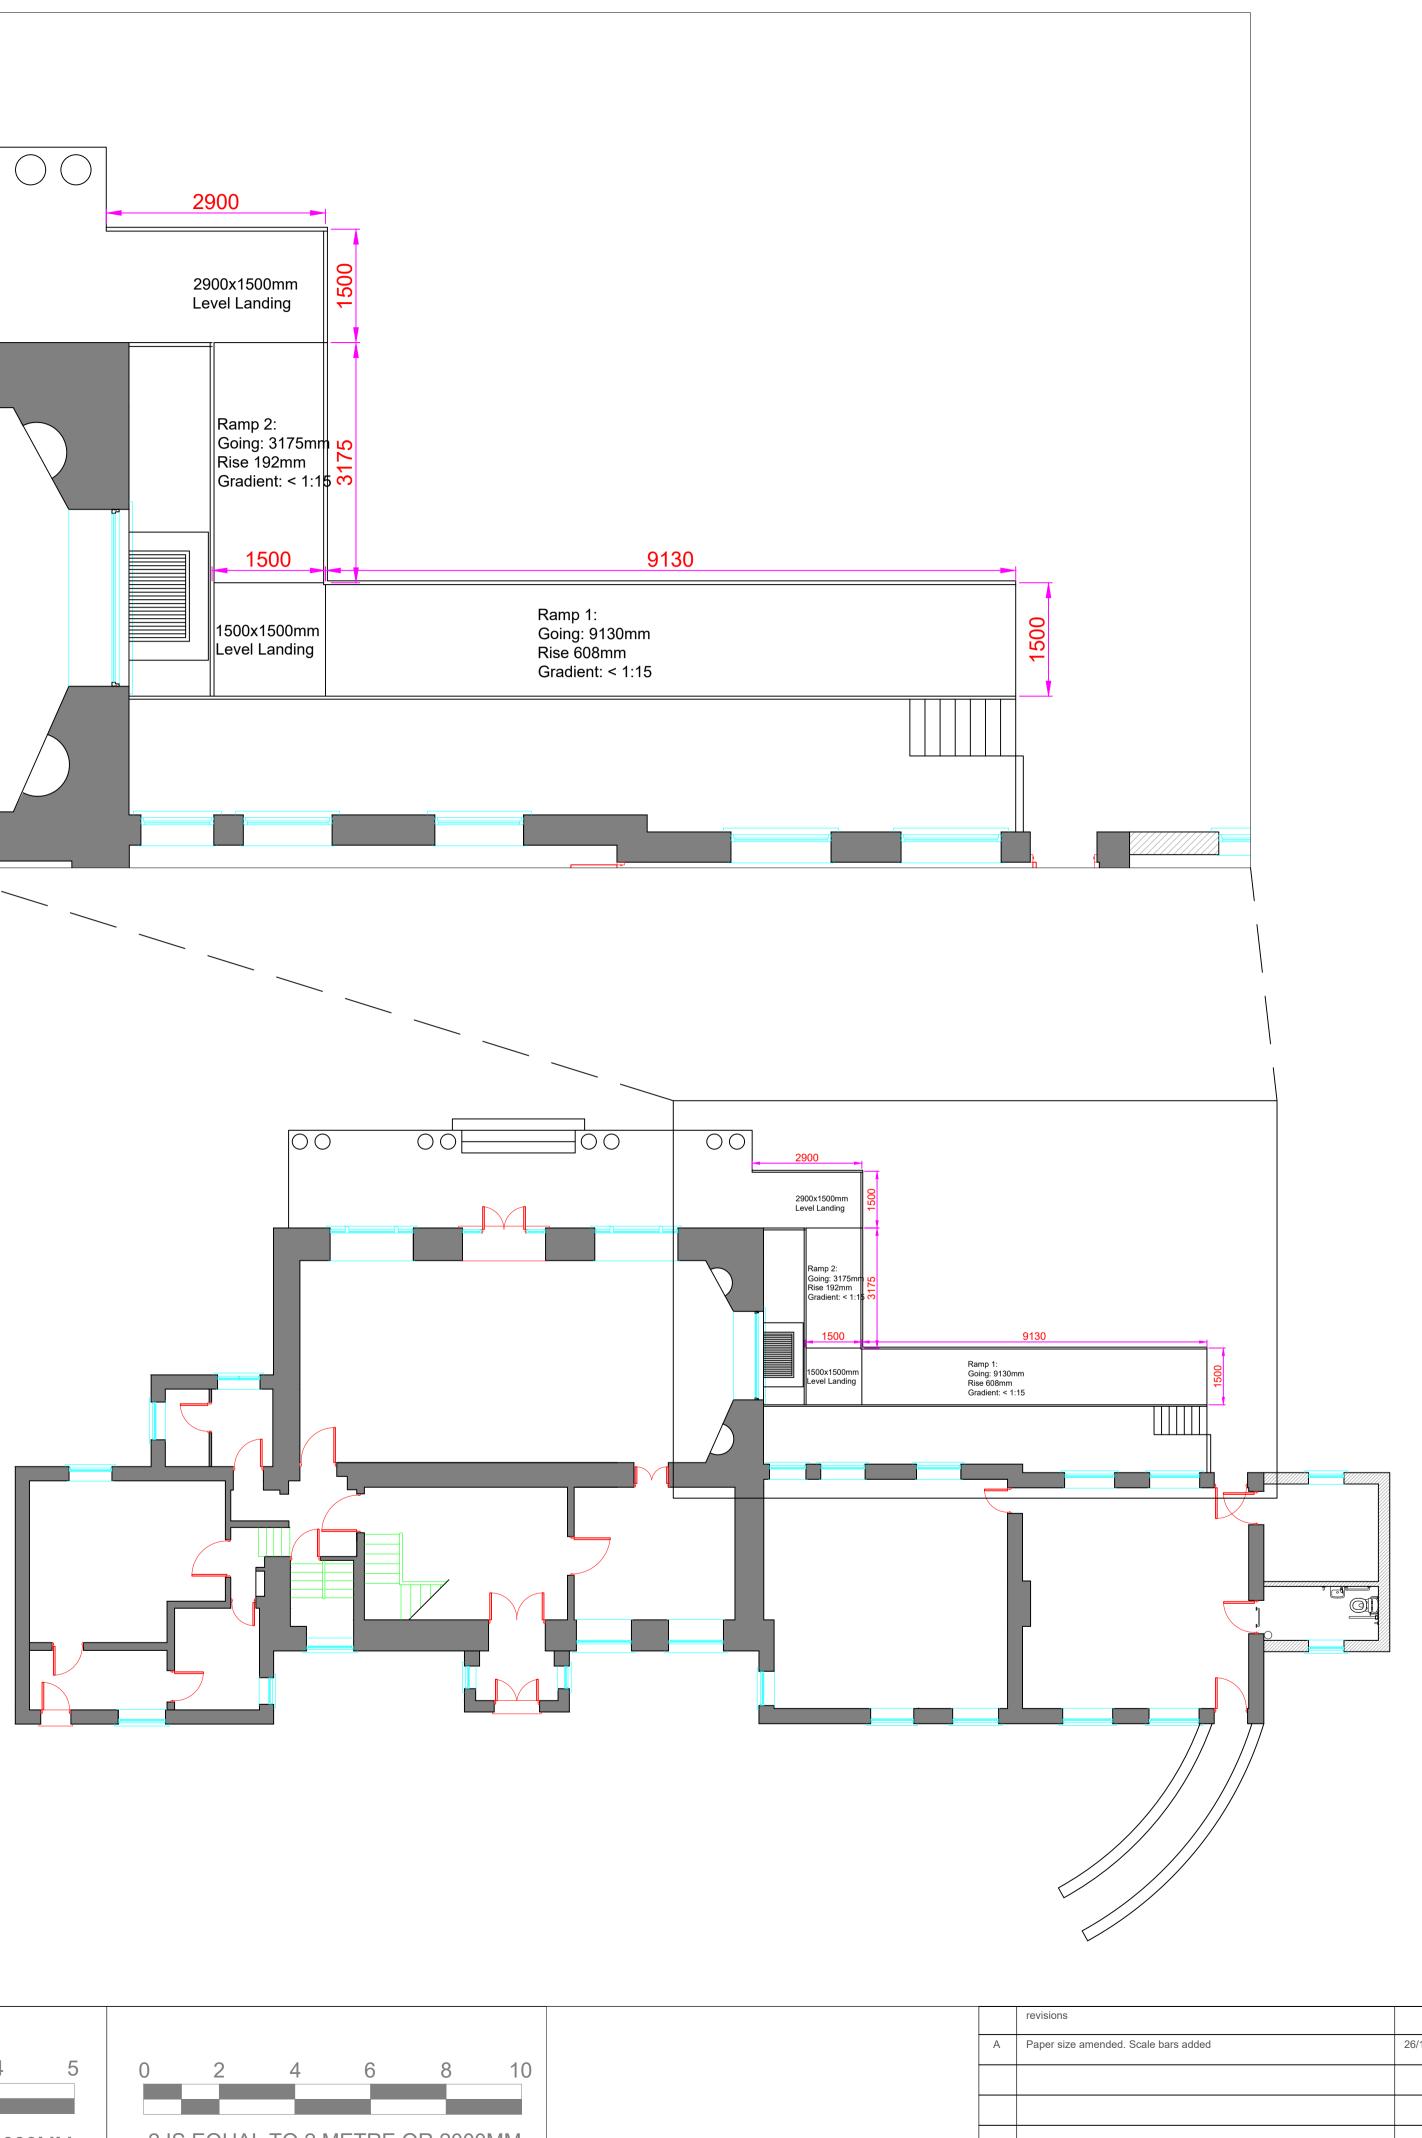

|                          | mont Hall<br>mont Park<br>stairs |             |        |                                                                              |  |  |
|--------------------------|----------------------------------|-------------|--------|------------------------------------------------------------------------------|--|--|
| client<br>Broads         | stairs and St Pete               | ers Town Co | ouncil | Building Consultancy                                                         |  |  |
| title<br>Acces           | s Ramp                           |             |        | One Step Beyond Westfield Lane, Etchinghill<br>Kent CT18 8BT Tel 01303863320 |  |  |
| scale @A1<br>1:20, 1:100 | date<br>Oct 2019                 | drawn<br>WH | chk'd  | drawing no 1733.WR3                                                          |  |  |