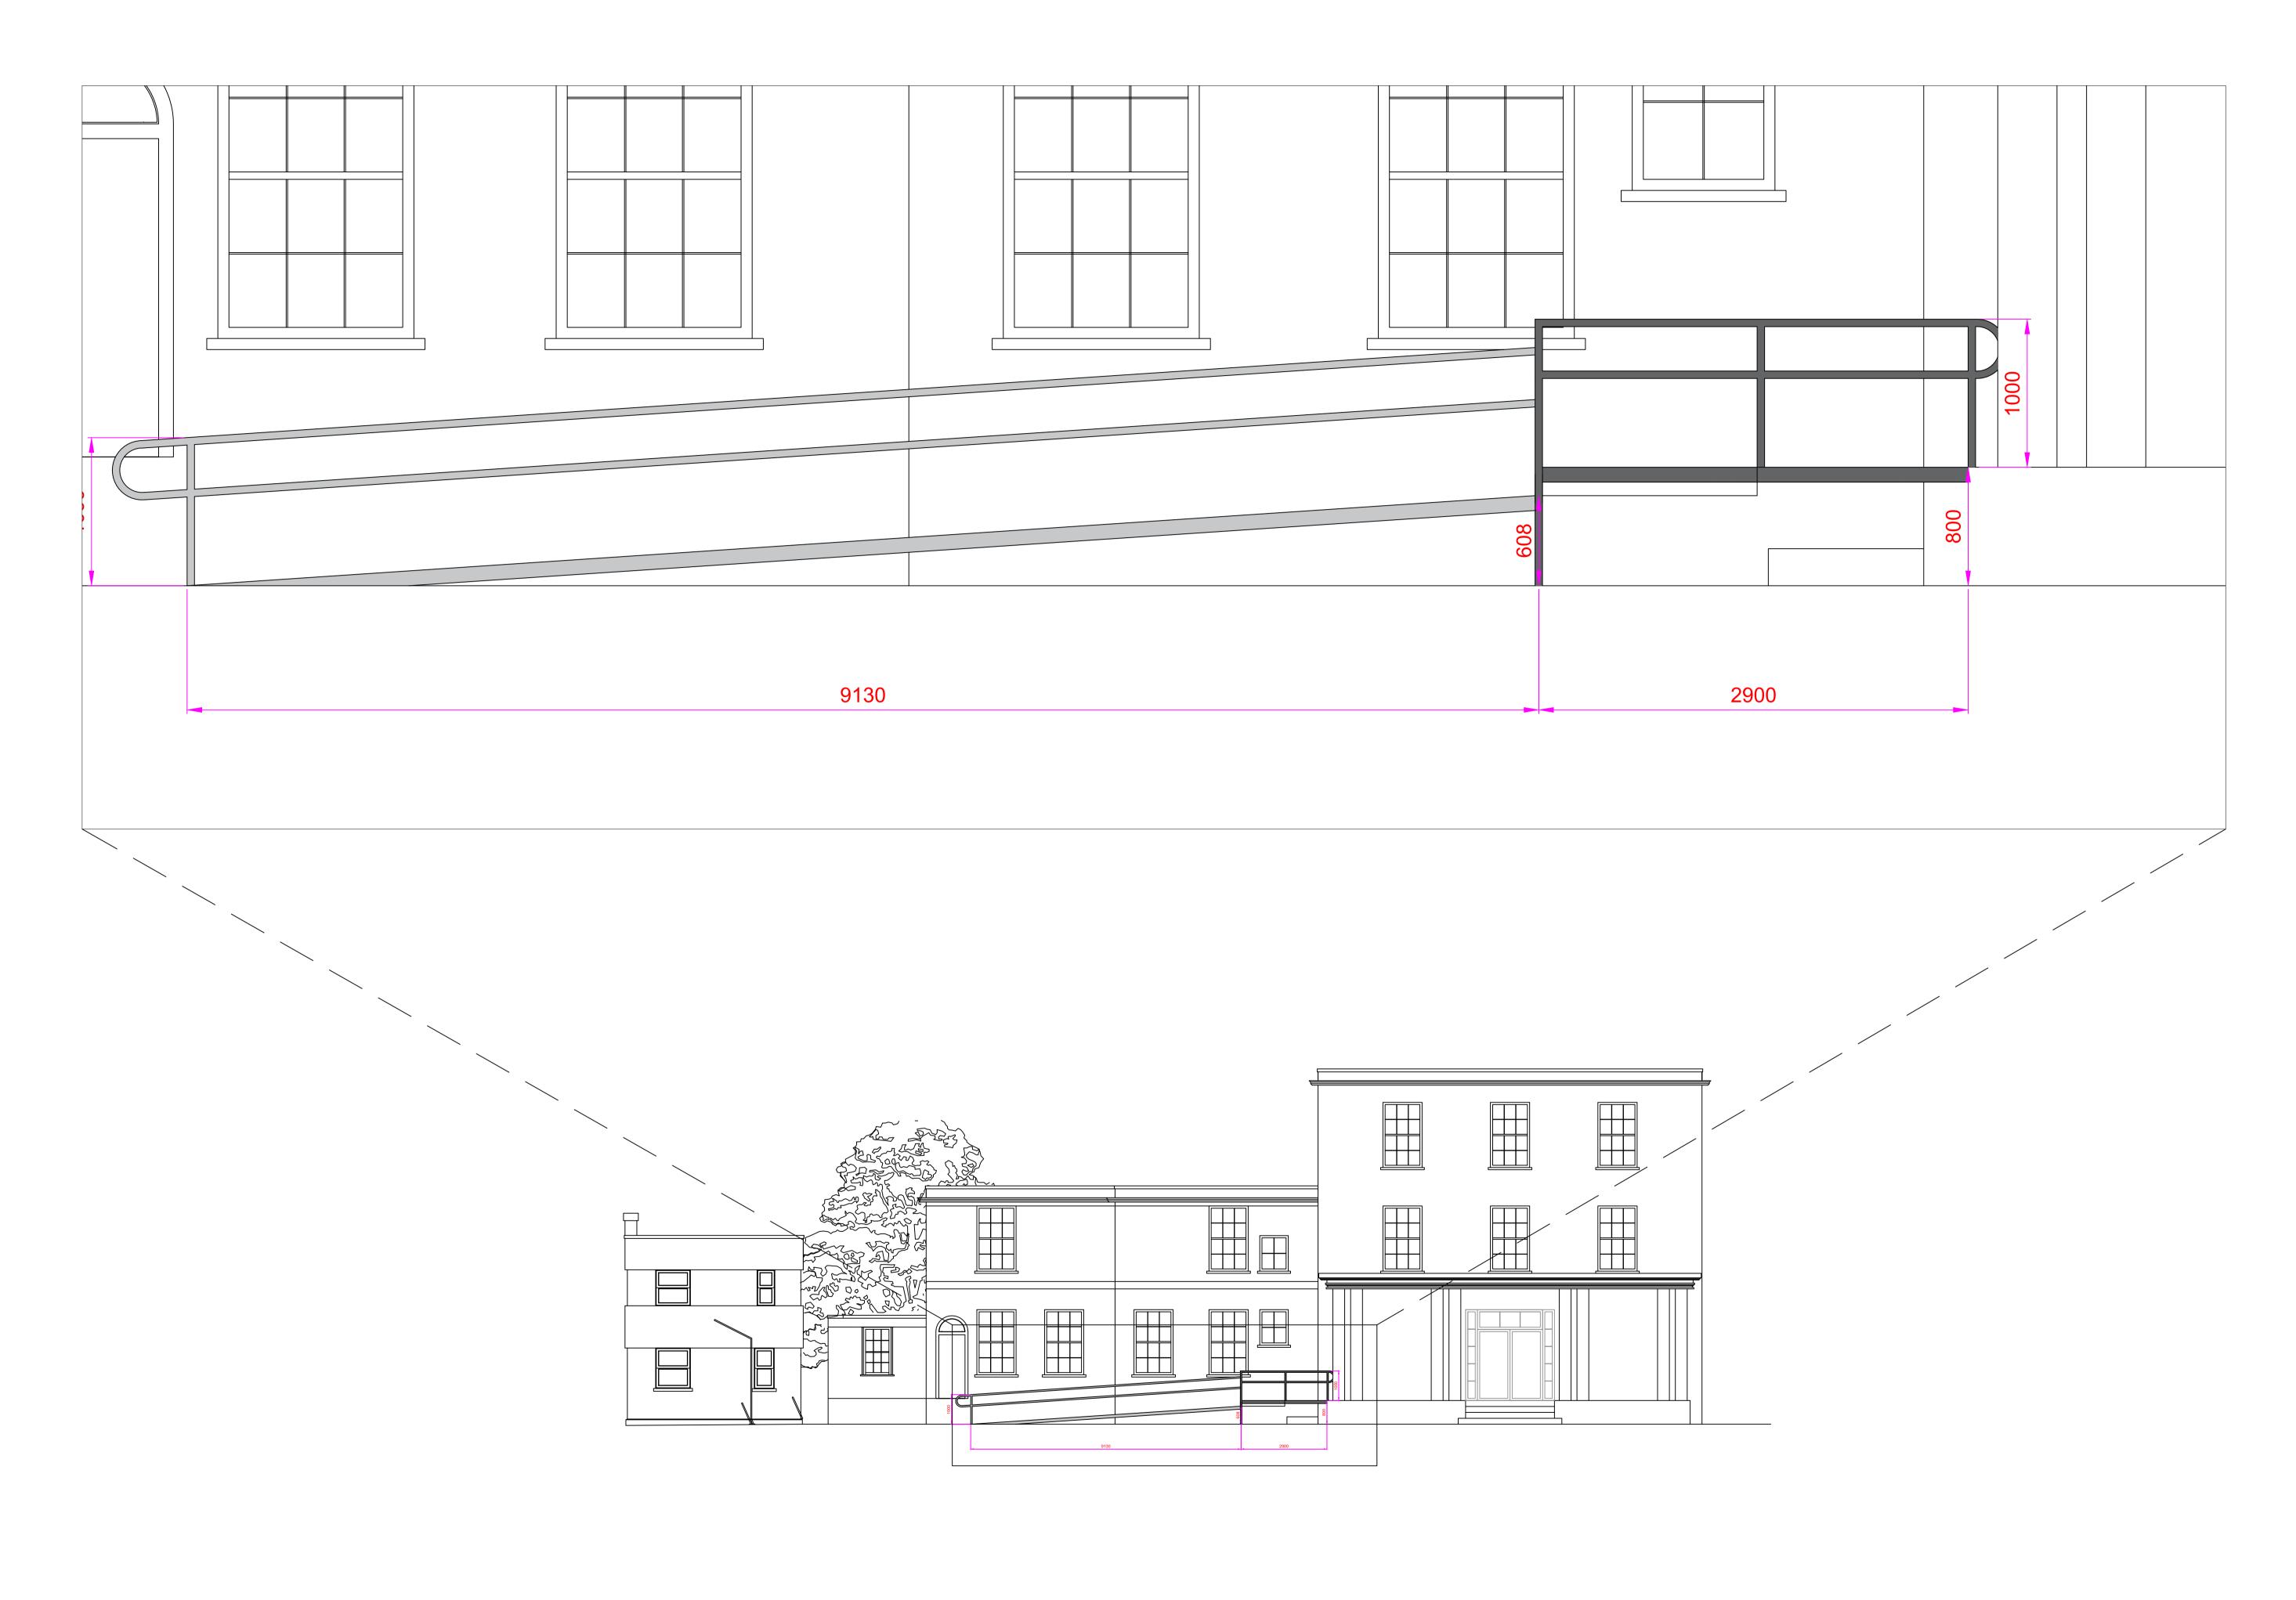

|                          | mont Hall<br>mont Park<br>stairs |             |        | RUBICON                                                                      |  |  |
|--------------------------|----------------------------------|-------------|--------|------------------------------------------------------------------------------|--|--|
| client<br>Broad          | stairs and St Pete               | ers Town Co | ouncil | Building Consultancy                                                         |  |  |
| title<br>Acces           | s Ramp                           |             |        | One Step Beyond Westfield Lane, Etchinghill<br>Kent CT18 8BT Tel 01303863320 |  |  |
| scale @A1<br>1:20, 1:100 | date<br>Oct 2019                 | drawn<br>WH | chk'd  | drawing no 1733.WR2                                                          |  |  |