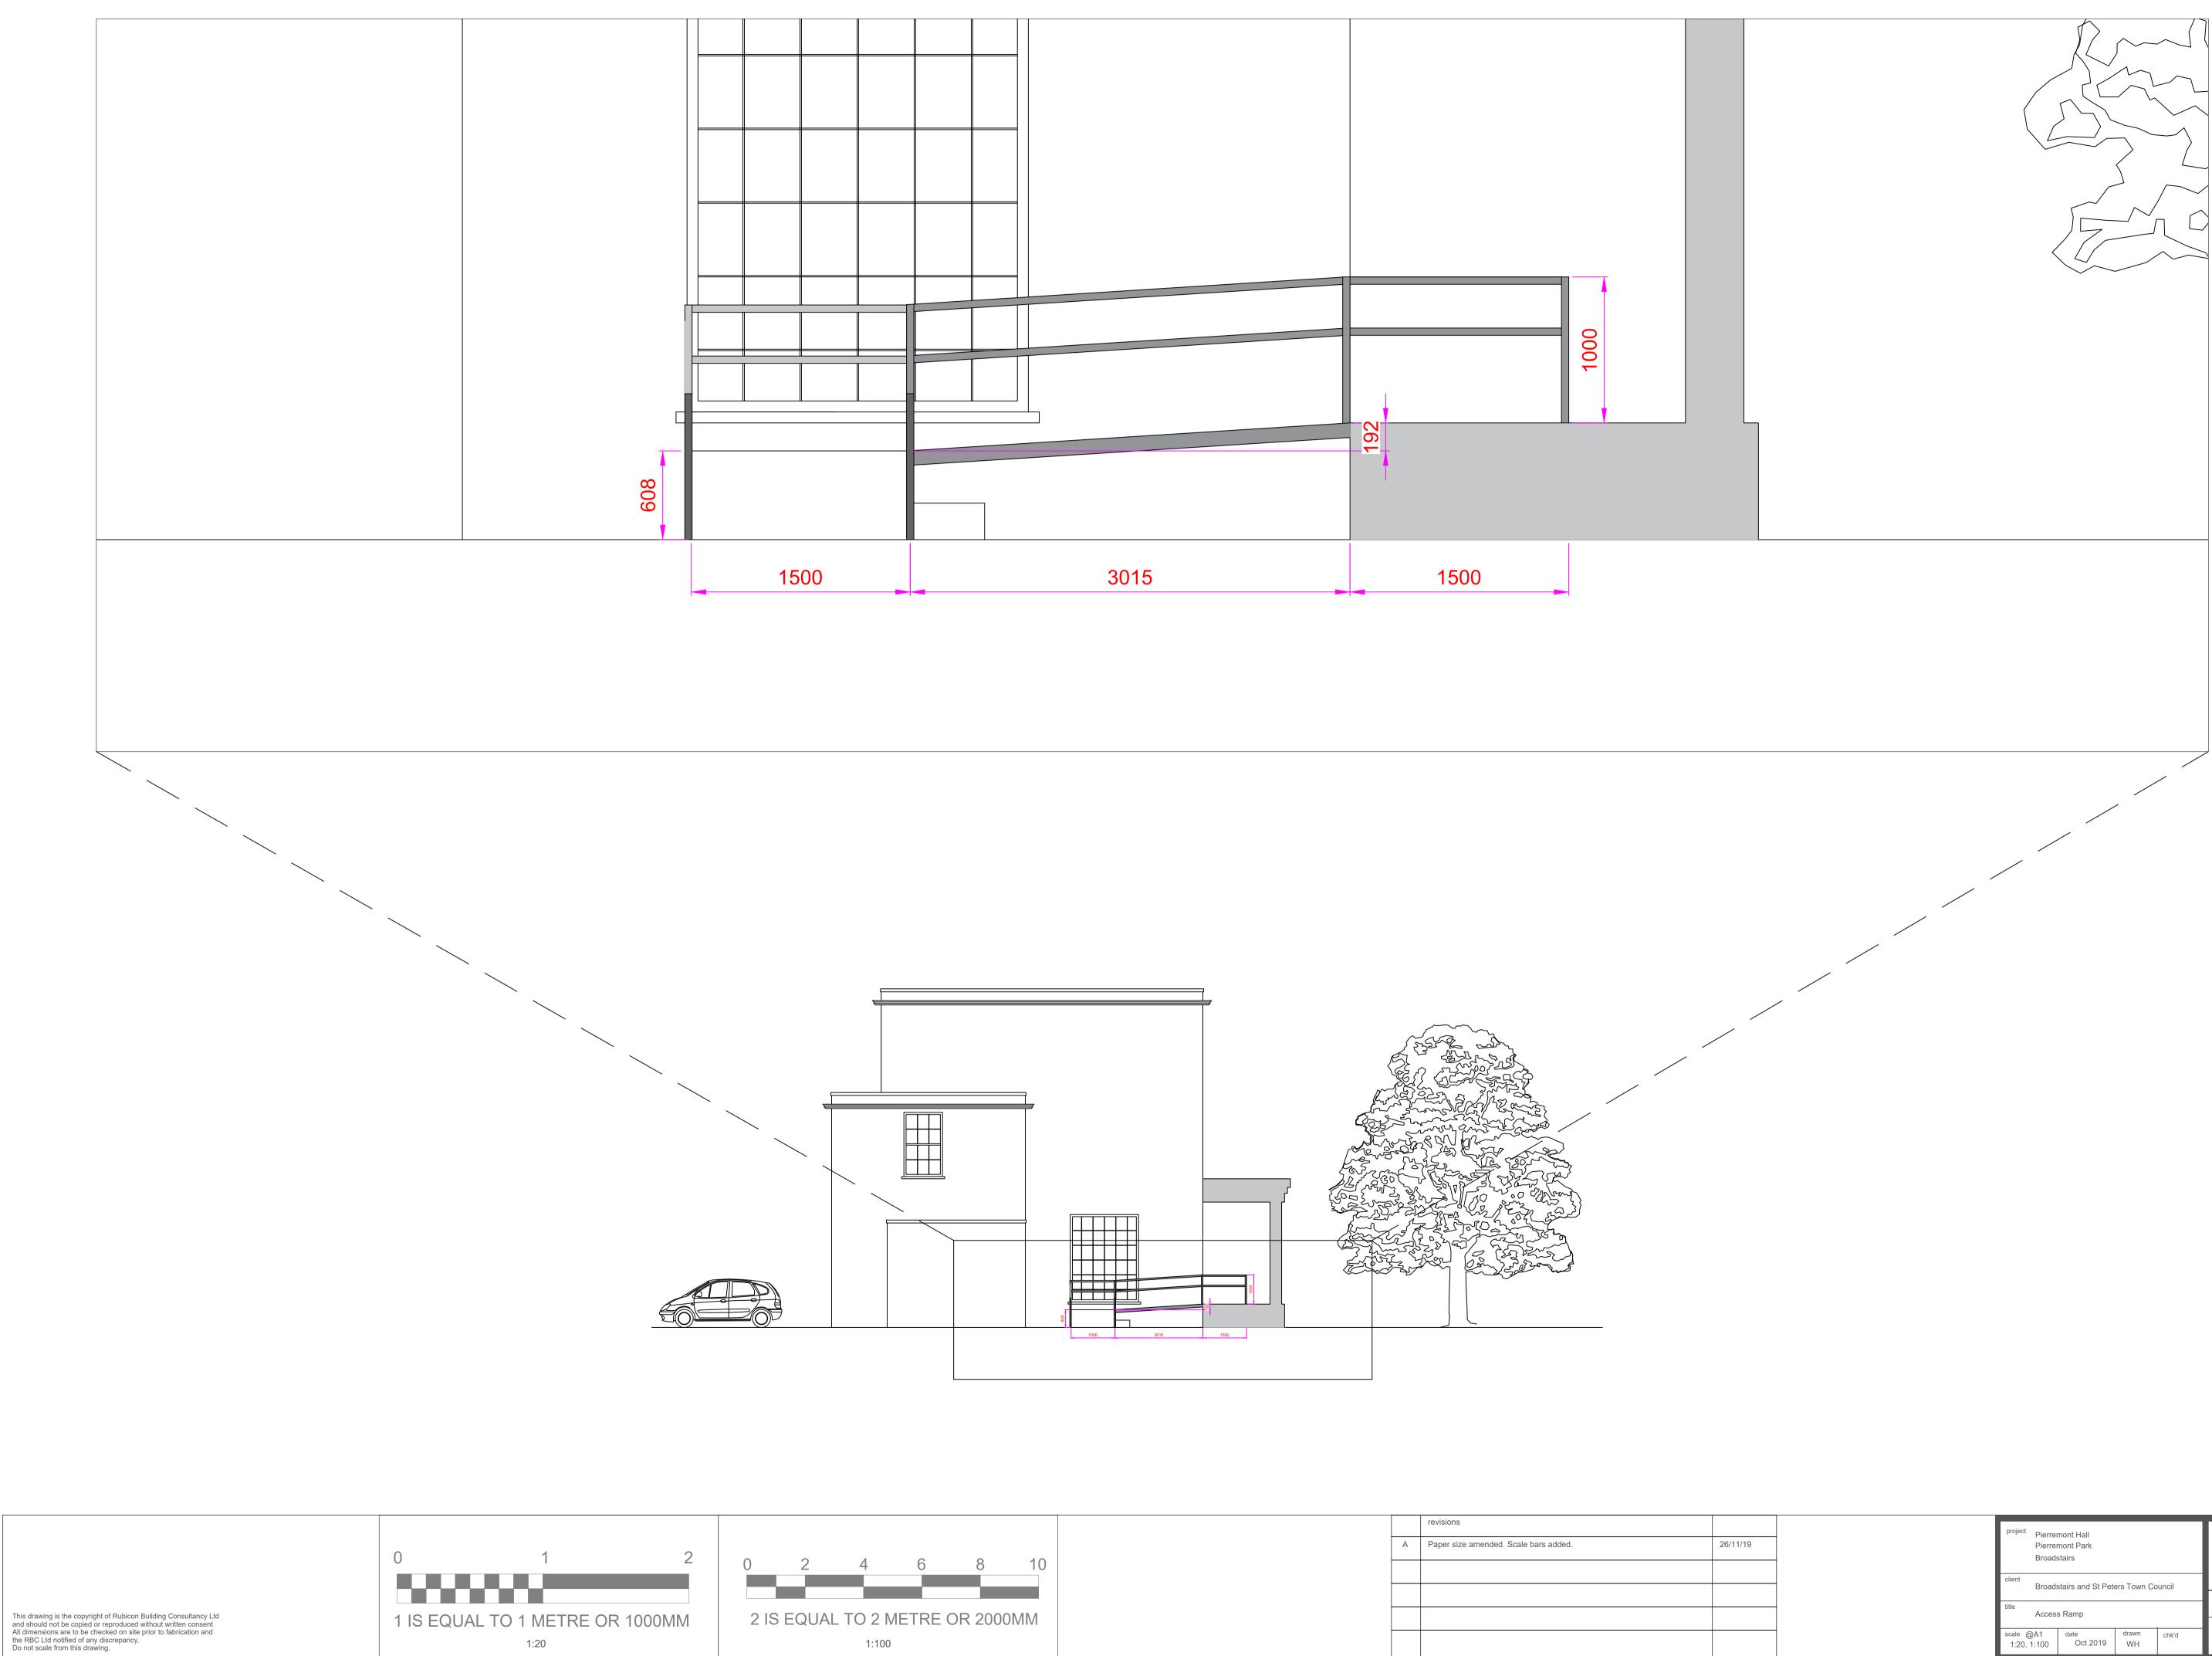

|                          | mont Hall<br>mont Park<br>stairs |             |        | RUBICON                                                                      |  |  |
|--------------------------|----------------------------------|-------------|--------|------------------------------------------------------------------------------|--|--|
| client<br>Broad          | stairs and St Pete               | ers Town Co | ouncil | Building Consultancy                                                         |  |  |
| title<br>Acces           | s Ramp                           |             |        | One Step Beyond Westfield Lane, Etchinghill<br>Kent CT18 8BT Tel 01303863320 |  |  |
| scale @A1<br>1:20, 1:100 | date<br>Oct 2019                 | drawn<br>WH | chk'd  | drawing no 1733.WR2                                                          |  |  |