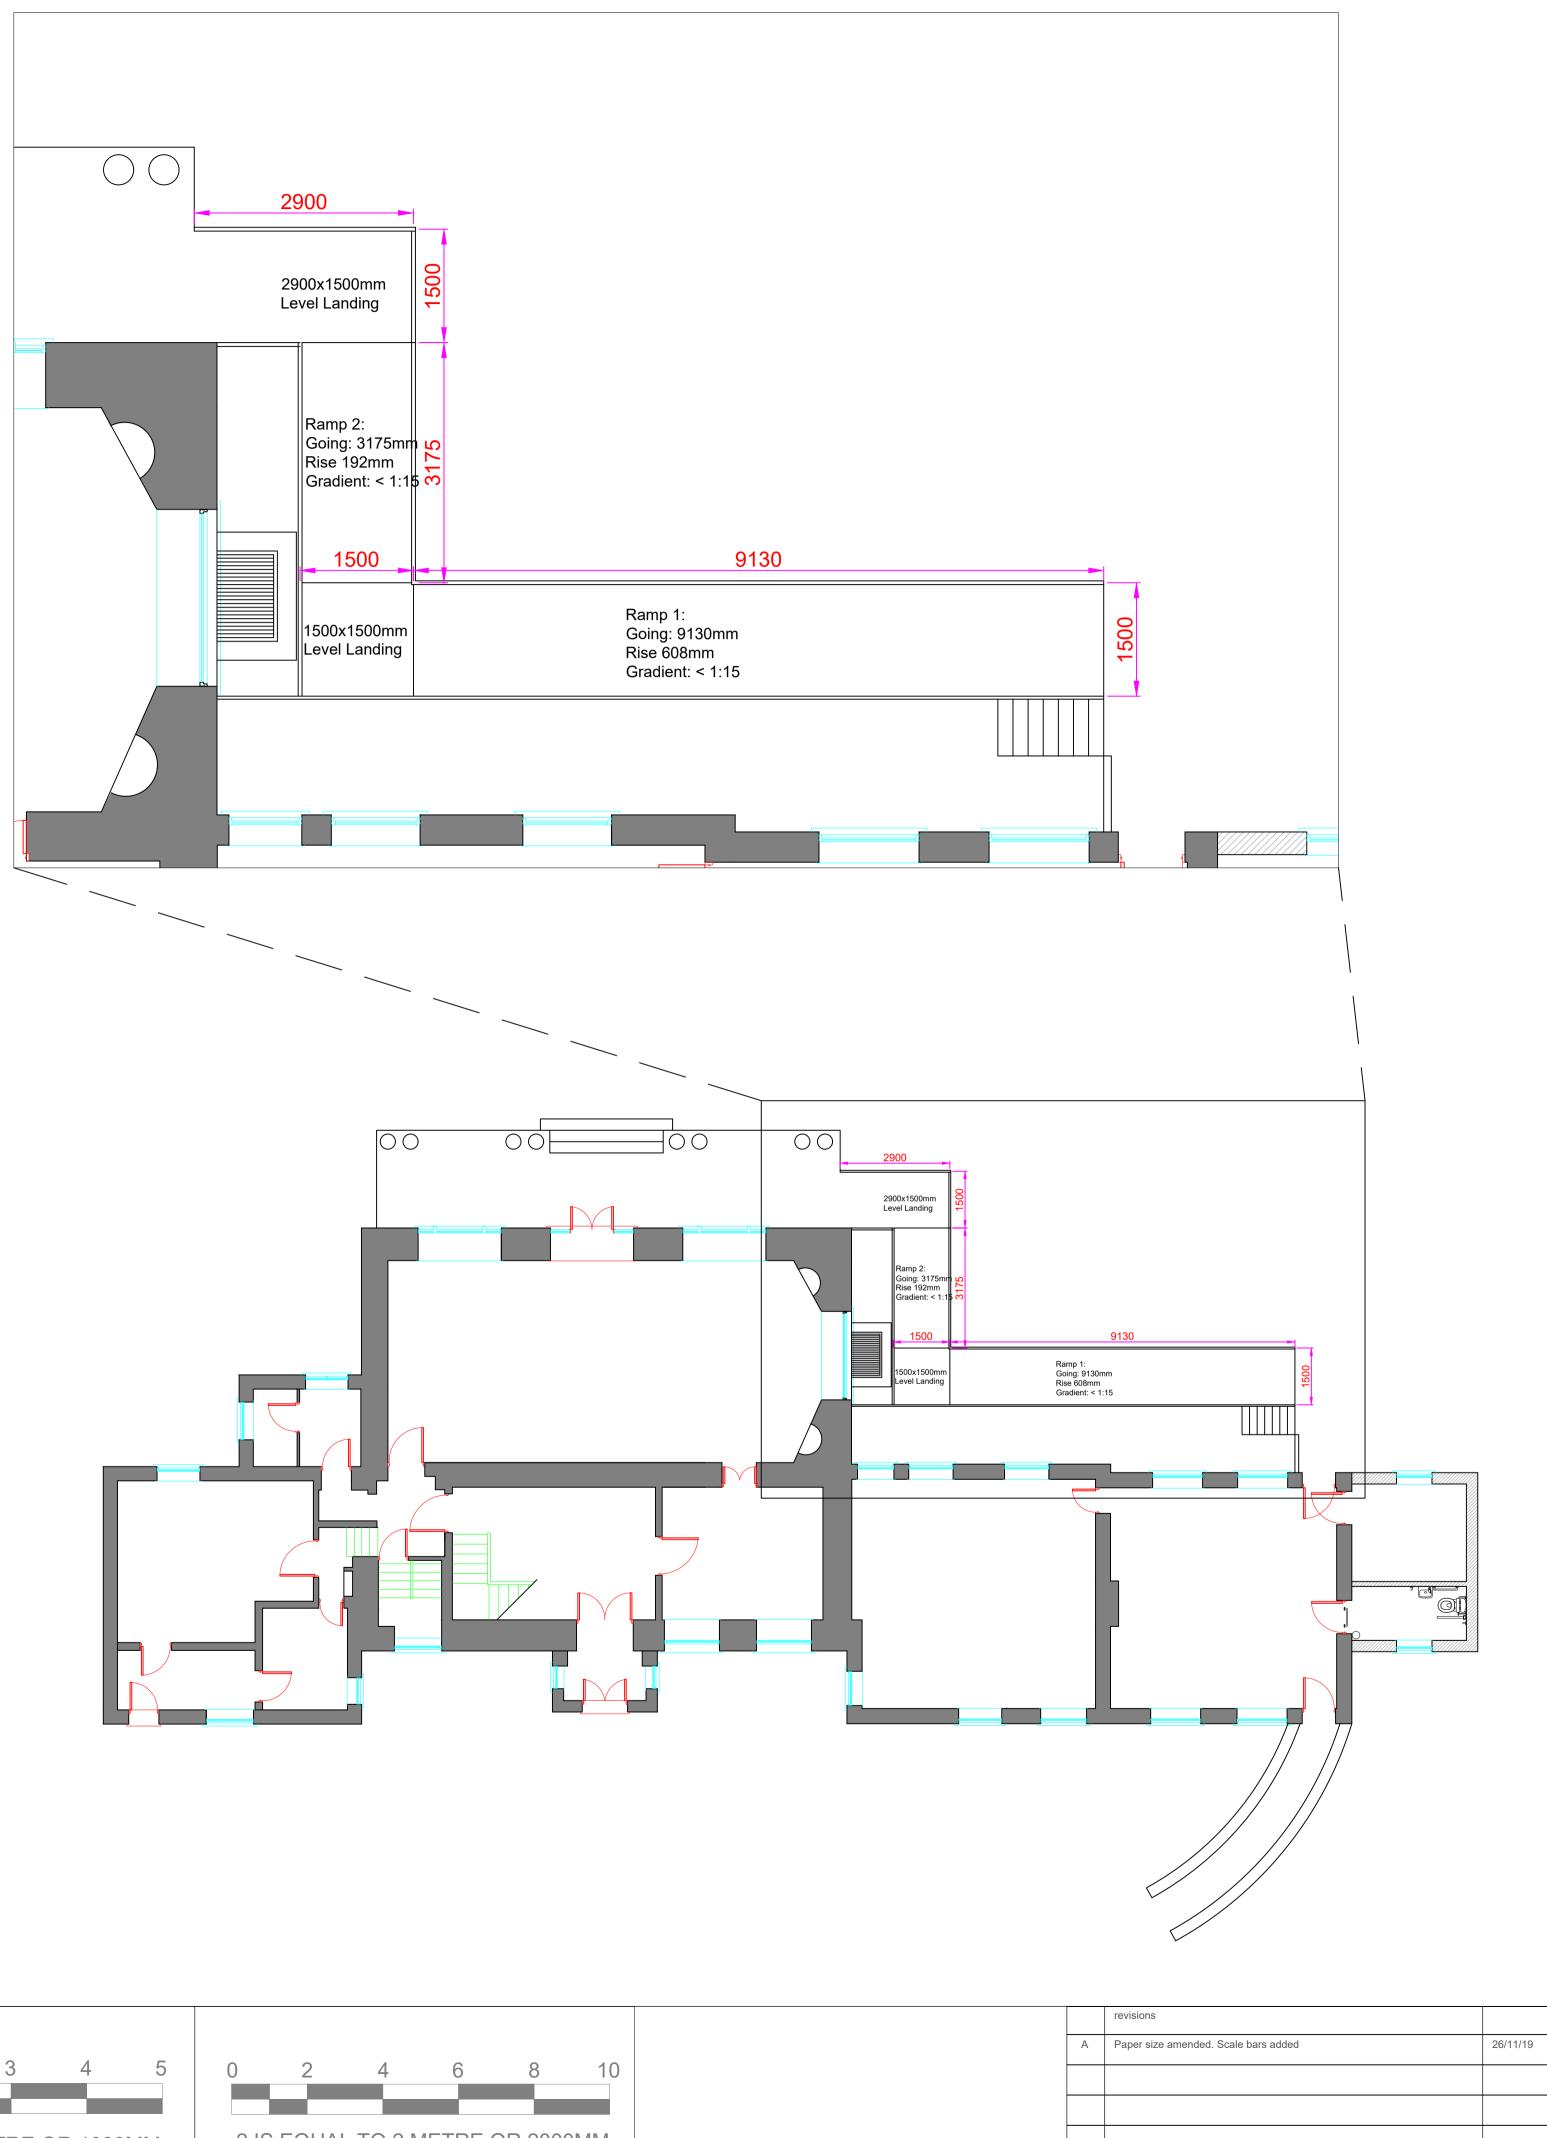

|                          | mont Hall<br>mont Park<br>stairs |             |        | RUBICON                                                                      |  |  |
|--------------------------|----------------------------------|-------------|--------|------------------------------------------------------------------------------|--|--|
| client<br>Broad          | stairs and St Pete               | ers Town Co | ouncil | Building Consultancy                                                         |  |  |
| title<br>Acces           | s Ramp                           |             |        | One Step Beyond Westfield Lane, Etchinghill<br>Kent CT18 8BT Tel 01303863320 |  |  |
| scale @A1<br>1:20, 1:100 | date<br>Oct 2019                 | drawn<br>WH | chk'd  | drawing no 1733.WR2                                                          |  |  |