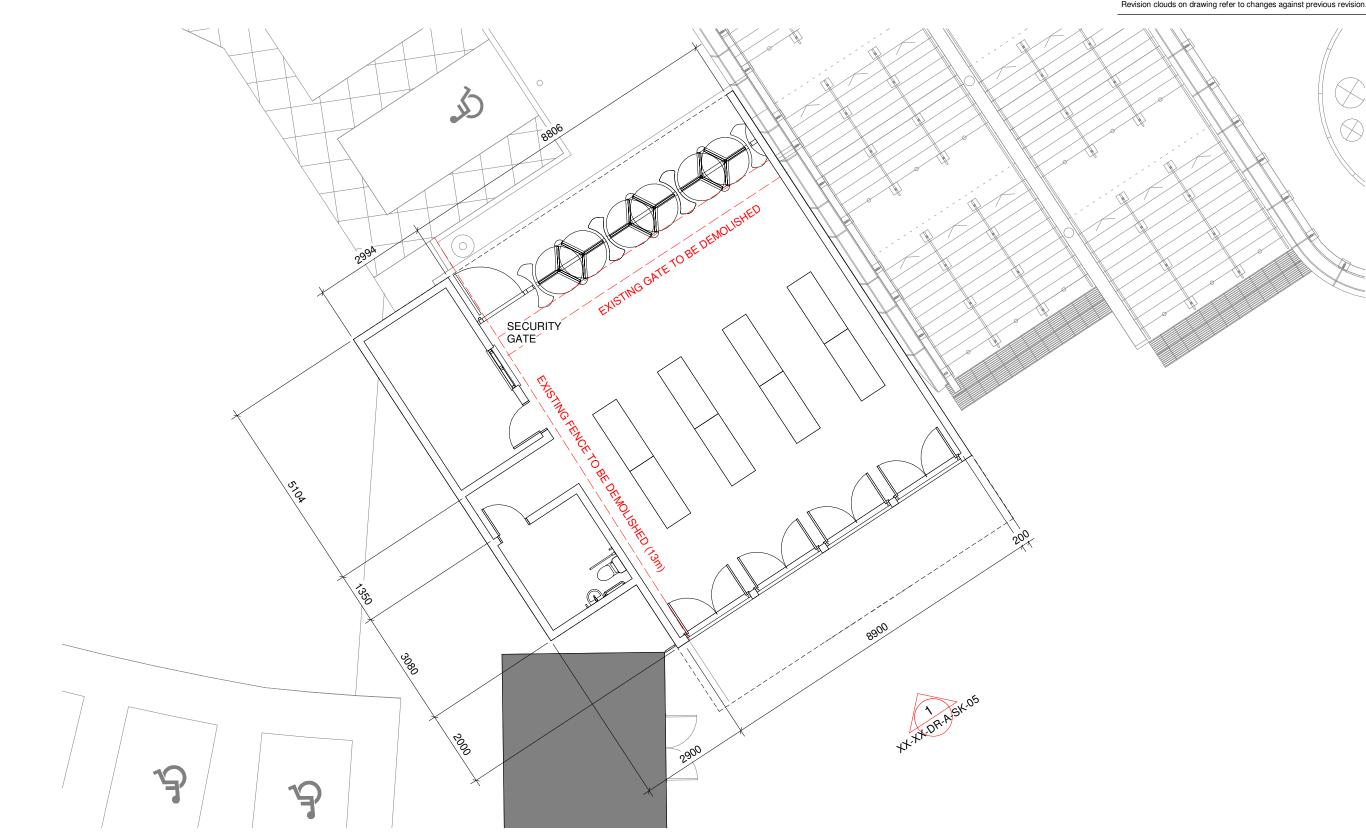

STAFF SECURITY POINT - PLAN

|                                                                                                                                                  |                                                                               | SCALE  |
|--------------------------------------------------------------------------------------------------------------------------------------------------|-------------------------------------------------------------------------------|--------|
| 1 (SSS                                                                                                                                           | London 1 James Street London W1U 1DR<br>Kent 7 Blighs Walk Sevenoaks TN13 1DB | 1:100  |
|                                                                                                                                                  | KSSGROUP.COM 、+44 (0)20 7907 2222                                             | FORMAT |
| Suitability codes to BS1192:<br>S0 WIP, S1 Suitable for Coordina                                                                                 | @ A3                                                                          |        |
| Review & Comment, S4 Suitable f<br>Authorisation, S7 Suitable for AIM                                                                            | SUITABILITY                                                                   |        |
| Approval, <b>SP</b> Suitable for Planning<br><b>A1</b> , <b>A2</b> , <b>An</b> , Approved and accept<br>Off, <b>CR</b> As Construction Record of | S0                                                                            |        |
| REFERENCE                                                                                                                                        | REVISION                                                                      |        |
| 12345-KSS-                                                                                                                                       | <u>م</u>                                                                      |        |