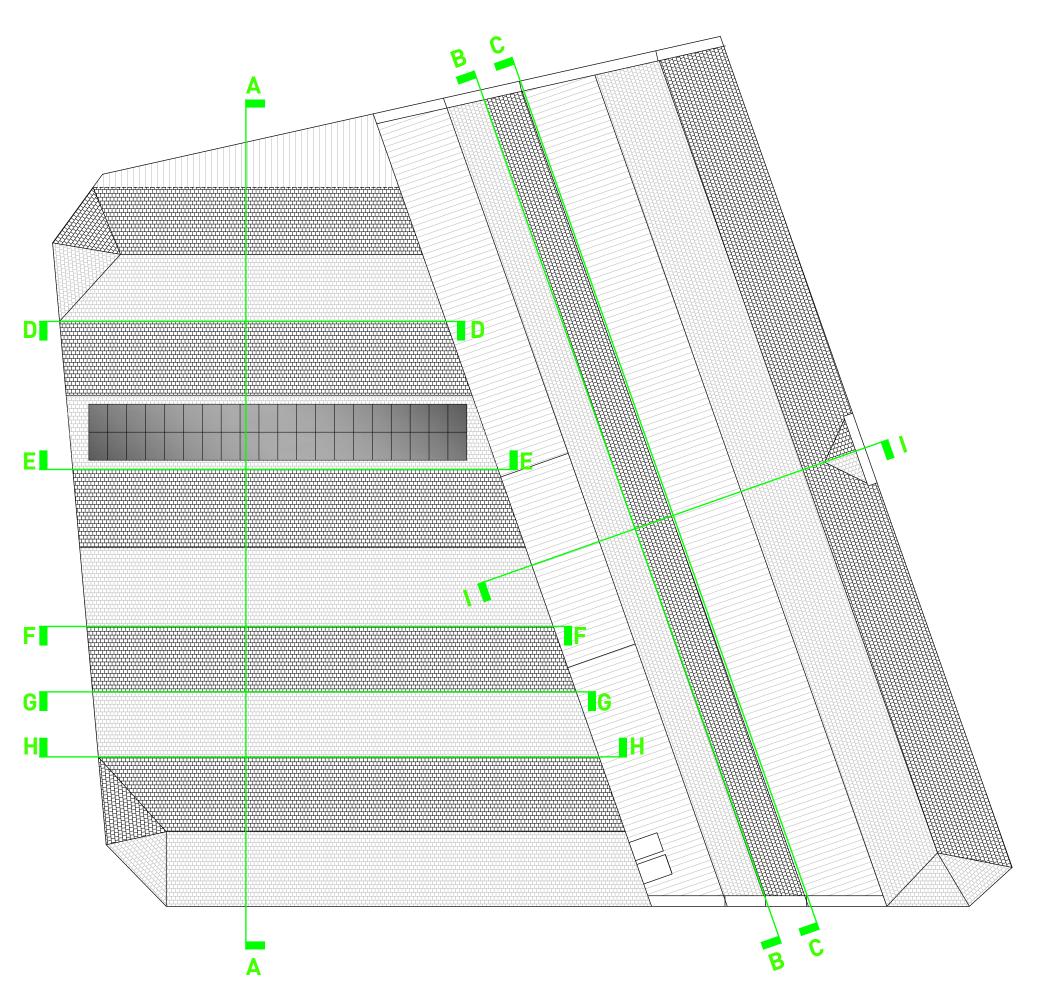

#### A

Perpendicular to roof lines of Market Hall

# В

Along full length of RIDGE

#### С

Along full length of VALLEY outside of clerestory window

#### D

Along full length of VALLEY outside of clerestory window

#### Ε

Along full length of VALLEY outside of clerestory window

# F

Along full length of VALLEY outside of clerestory window

# G

Along full length of RIDGE

#### Н

Along full length of VALLEY outside of clerestory window

Perpendicular to roof lines of Butchers Row and Market Place shops, through the full length of the entrance stair including internal porch within Market Hall

# **ROOF PLAN SHOWING MEASURED SURVEY SECTION LINE EXTENTS**

**Bideford Pannier Market**