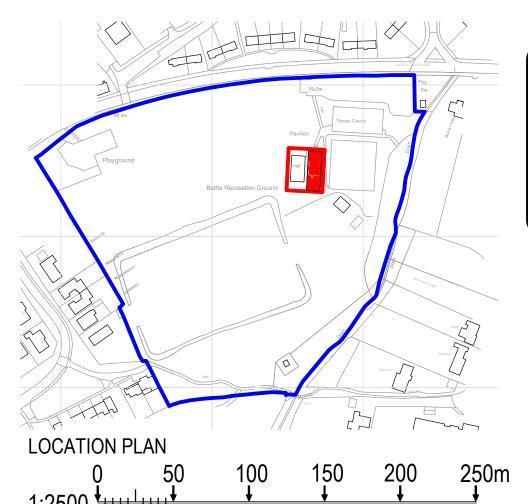

## LOCATION BLOCK PLAN

DRAWN BY - JRPL

DATE -APRIL 2018 SCALE -1:500 & 1:2500 @ A3

for Battle Town Council

DRAWING No. 5744 / LBP