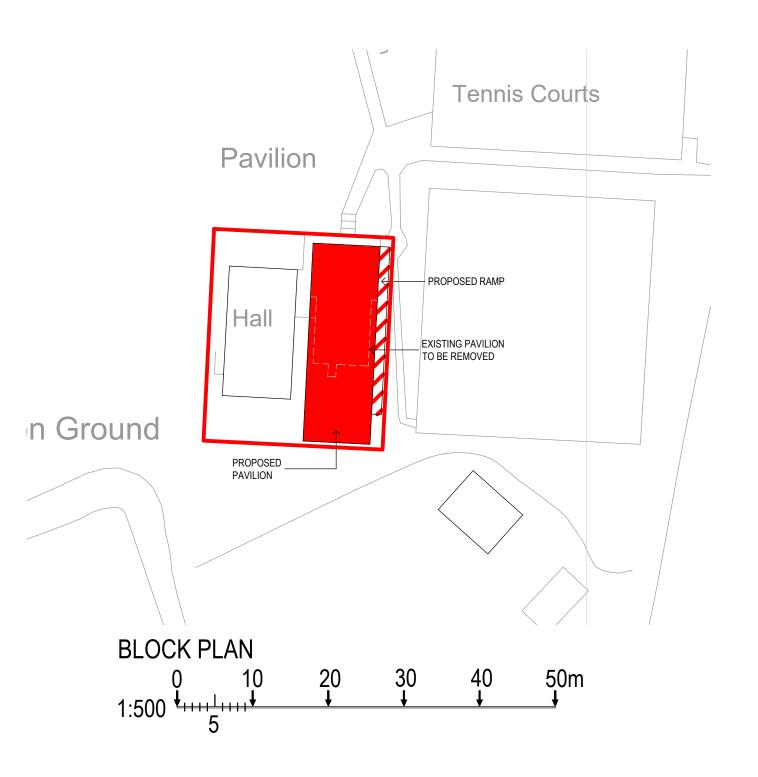

## LOCATION BLOCK PLAN

DRAWN BY - JRPL

DATE -APRIL 2018 SCALE -1:500 & 1:2500 @ A3

for Battle Town Council

DRAWING No. 5744 / LBP