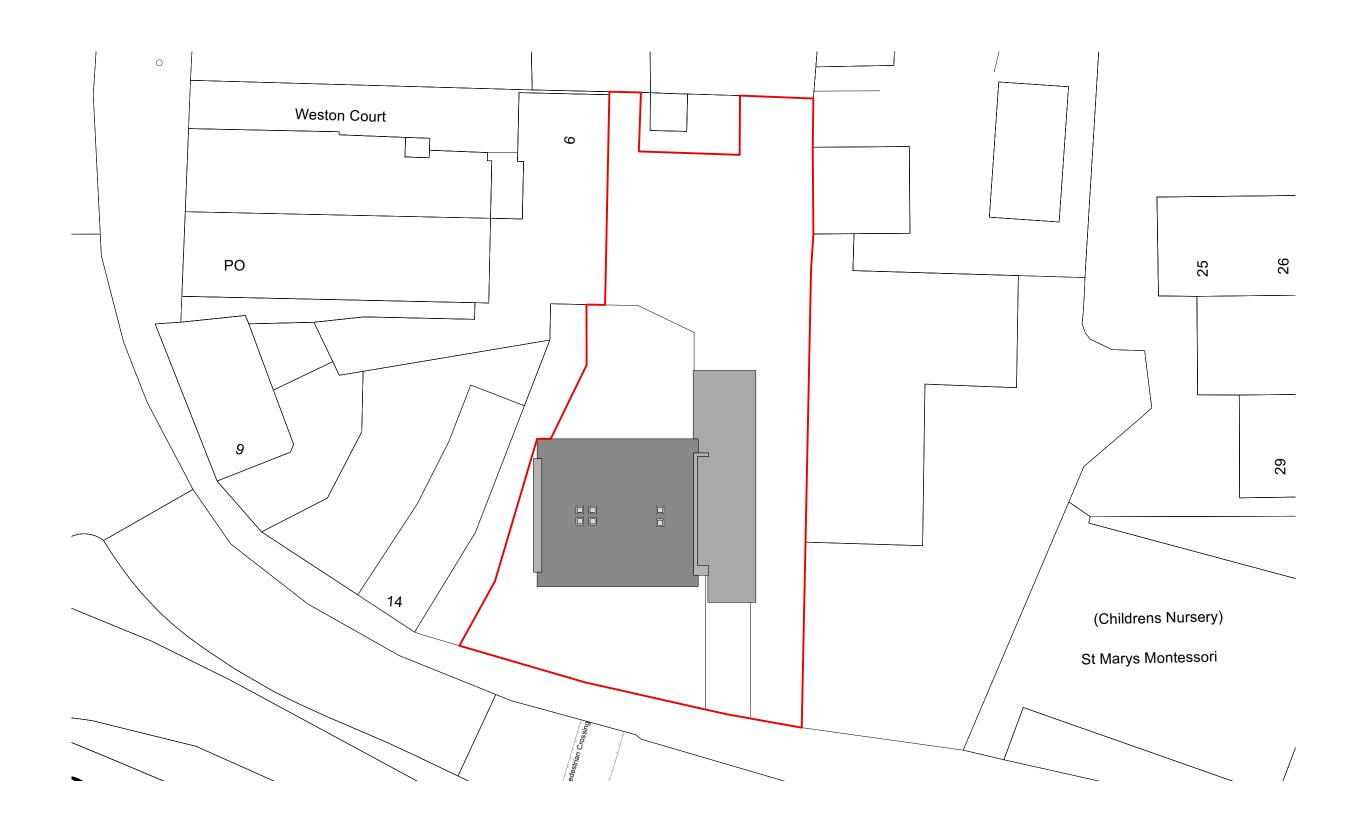

## **Lutterworth Town Council Building**

Existing Site Plan

143-TAA-00-ZZ-DR-A-0100

| P01                                                                                                                      | 07/06/202                                      | 3                                     | Initial issue                                                        |                              | SD        |
|--------------------------------------------------------------------------------------------------------------------------|------------------------------------------------|---------------------------------------|----------------------------------------------------------------------|------------------------------|-----------|
| Rev                                                                                                                      | Date                                           | F                                     | Revision Details                                                     |                              | Autho     |
|                                                                                                                          | IIIIIIIIIIIIIIIIIIIIIIIIIIIIIIIIIIIIII         | AMS A                                 | ARCHITE                                                              | CTS                          |           |
| Cli                                                                                                                      | ent Lutt                                       | Lutterworth Council                   |                                                                      |                              |           |
| Jo                                                                                                                       |                                                | Lutterworth Town Council<br>Building  |                                                                      |                              |           |
| Ti                                                                                                                       | tle Exis                                       | Existing Site Plan                    |                                                                      |                              |           |
| Dra                                                                                                                      | awn                                            | Date                                  | Checked                                                              | Da                           | ite       |
| S                                                                                                                        | iD <sub>I</sub> J                              | un 2023                               | TA                                                                   | Jun 2                        | 2023      |
| Sc                                                                                                                       | ale                                            | 1:250                                 | Size                                                                 | Α                            | 3         |
| Drawing Number                                                                                                           |                                                |                                       |                                                                      | Revi                         | sion      |
| 143-TAA-00-ZZ-DR-A-0100                                                                                                  |                                                |                                       |                                                                      | P                            | )1        |
| Purpose For Issue                                                                                                        |                                                |                                       |                                                                      | Sta                          | tus       |
| Suitable for Information                                                                                                 |                                                |                                       |                                                                      | S                            | 0         |
| WESTWOOD STUDIOS 59 Bitteswell Road Luterworth Leicestershire LET7 4EP Tei: 01162 983530 Email: info@health-design.co.uk |                                                |                                       |                                                                      |                              |           |
|                                                                                                                          | istered company ad                             | dress, TAA Limit<br>are a sub divisio | ed, 30 Nelson Street, Le<br>n of Tim Adams Archites<br>ber. 11081976 | icester LE1                  |           |
| The copyr                                                                                                                | right of this drawing<br>I without his written | is vested in the                      | Architect/ Designer and<br>dimensions only to be t                   | must not be<br>taken from ti | copied or |