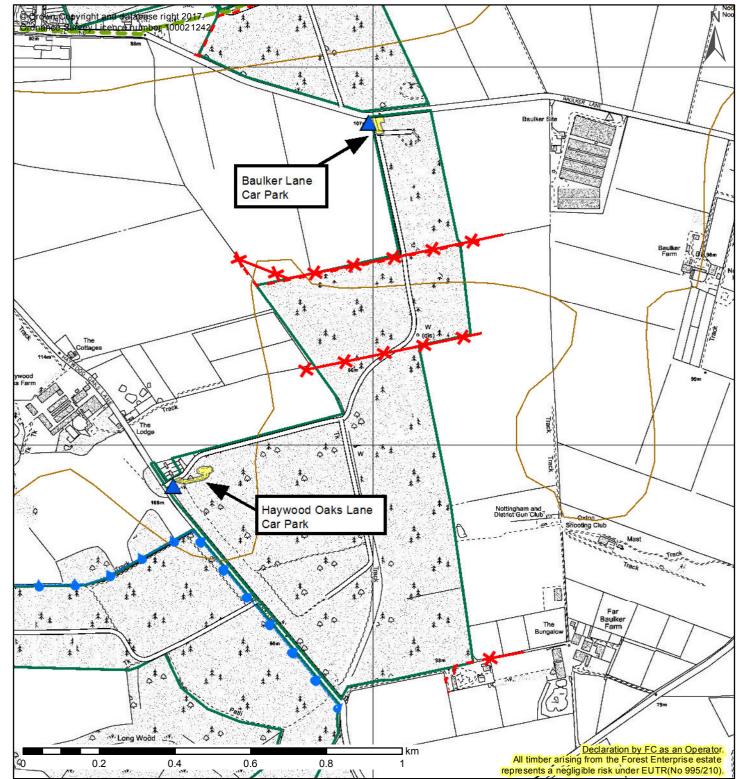

2. Roads and Access

Central England Contract Type: Eng. - Service - Estate Maintenance -

Vegetation Control

A4 Scale:1:10,000

Grass Cutting, Sherwood North & South, Blidworth & Haywood Oaks Contract Name:

Valerie Coulton Prepared By:

FEE/0398 Grass Cutting, Blidworth Contract No:

01/03/2017 Date Prepared:

Framework/

Forest District:

Contract Manager: Valerie Coulton Service Contract:

FEE/0398 Grass Cutting, Haywood Oaks, #18818 14145: **Extent Name:** 

Open

| 2. Roads and Access Grass Cutting, Sherwood North & South, Blidworth & Haywood Oaks FEE/0398 Grass Cutting, Blidworth |                                        |
|-----------------------------------------------------------------------------------------------------------------------|----------------------------------------|
|                                                                                                                       | Contract Areas                         |
|                                                                                                                       | Access Points                          |
| Ð                                                                                                                     | Turning Points                         |
| $\boxtimes$                                                                                                           | Gates/Cattle Grids/Barriers            |
| •                                                                                                                     | Masts/Aerials                          |
| X                                                                                                                     | Fords                                  |
| <b>(II)</b>                                                                                                           | Bridges                                |
| <b>K</b>                                                                                                              | Overhead powerline                     |
| _                                                                                                                     | Underground powerline                  |
| _                                                                                                                     | Gas Pipelines                          |
| <b>5</b>                                                                                                              | Water Pipelines                        |
| -                                                                                                                     | PROW (Eng.)                            |
| •                                                                                                                     | Overhead telephone or fibreoptic       |
|                                                                                                                       | Underground telephone or fibreoptic    |
| -                                                                                                                     | Forest Road Access Route               |
| <del></del>                                                                                                           | Off-Road Access Route                  |
| =                                                                                                                     | Roads                                  |
|                                                                                                                       | No Go Areas                            |
|                                                                                                                       | Reservoirs                             |
|                                                                                                                       | Bartholomew 200k Contours (Lines) (GB) |
| Ш                                                                                                                     | Blocks                                 |
|                                                                                                                       |                                        |
|                                                                                                                       |                                        |
|                                                                                                                       |                                        |
|                                                                                                                       |                                        |
|                                                                                                                       |                                        |
|                                                                                                                       |                                        |
|                                                                                                                       |                                        |
|                                                                                                                       |                                        |
|                                                                                                                       |                                        |