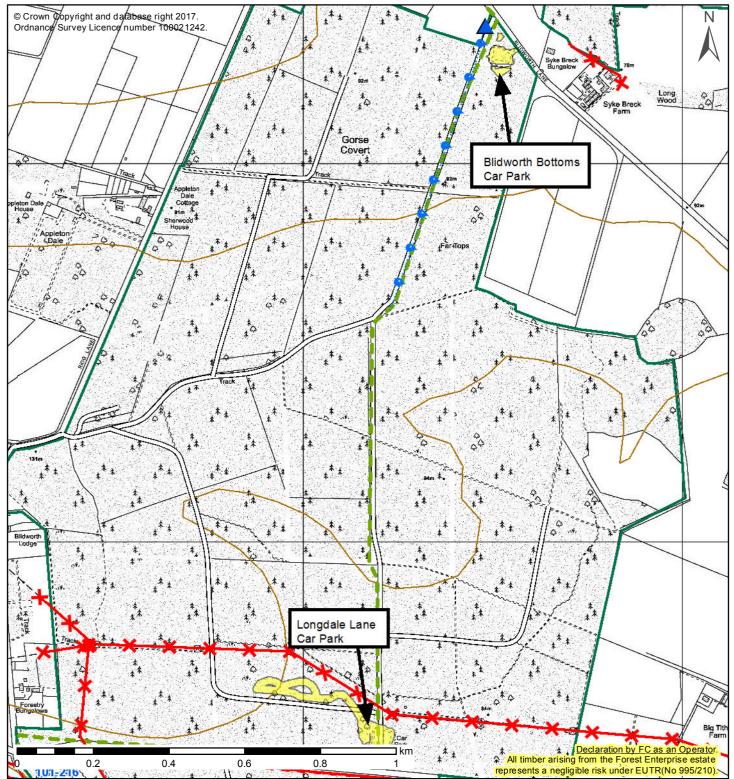

2. Roads and Access

Forest District: Central England Contract Type: Eng. - Service - Estate Maintenance -

Vegetation Control

A4 Scale:1:10,000

Contract Name: Grass Cutting, Sherwood North & South, Blidworth & Haywood Oaks

Prepared By: Valerie Coulton

Contract No: FEE/0398 Grass Cutting, Blidworth Date Prepared: 01/03/2017

Framework/

Service Contract: Contract Manager: Valerie Coulton

Extent Name: FEE/0398 Grass Cutting, Blidworth, Routing Status: Open

Open

| 2. Roads and Access Grass Cutting, Sherwood North & South, Blidworth & Haywood Oaks FEE/0398 Grass Cutting, Blidworth |                                        |
|-----------------------------------------------------------------------------------------------------------------------|----------------------------------------|
|                                                                                                                       | Contract Areas                         |
|                                                                                                                       | Access Points                          |
| Ð                                                                                                                     | Turning Points                         |
| $\boxtimes$                                                                                                           | Gates/Cattle Grids/Barriers            |
| •                                                                                                                     | Masts/Aerials                          |
| X                                                                                                                     | Fords                                  |
| <b>(II)</b>                                                                                                           | Bridges                                |
| <b>K</b>                                                                                                              | Overhead powerline                     |
| _                                                                                                                     | Underground powerline                  |
| _                                                                                                                     | Gas Pipelines                          |
| <b>5</b>                                                                                                              | Water Pipelines                        |
| -                                                                                                                     | PROW (Eng.)                            |
| •                                                                                                                     | Overhead telephone or fibreoptic       |
|                                                                                                                       | Underground telephone or fibreoptic    |
| -                                                                                                                     | Forest Road Access Route               |
| <del></del>                                                                                                           | Off-Road Access Route                  |
| =                                                                                                                     | Roads                                  |
|                                                                                                                       | No Go Areas                            |
|                                                                                                                       | Reservoirs                             |
|                                                                                                                       | Bartholomew 200k Contours (Lines) (GB) |
| Ш                                                                                                                     | Blocks                                 |
|                                                                                                                       |                                        |
|                                                                                                                       |                                        |
|                                                                                                                       |                                        |
|                                                                                                                       |                                        |
|                                                                                                                       |                                        |
|                                                                                                                       |                                        |
|                                                                                                                       |                                        |
|                                                                                                                       |                                        |
|                                                                                                                       |                                        |