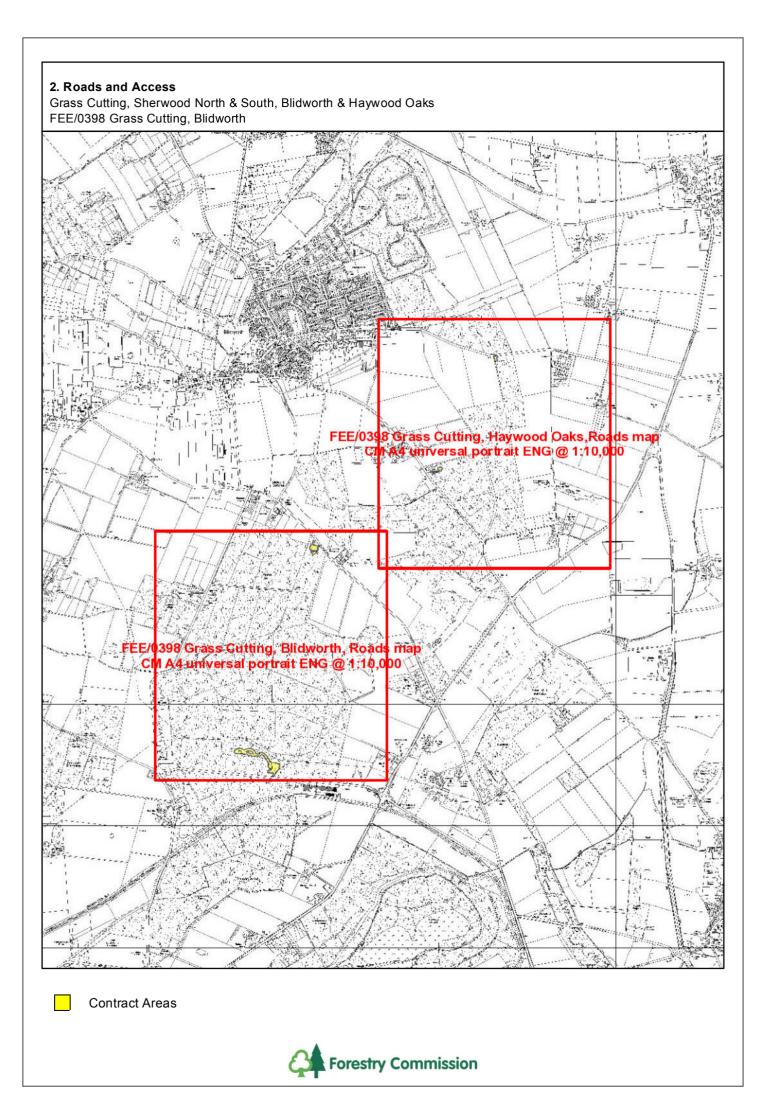

2. Roads and Access

Forest District: Central England Contract Type: Eng. - Service - Estate Maintenance -

Vegetation Control

A4 Scale:1:10,000

Contract Name: Grass Cutting, Sherwood North & South, Blidworth & Haywood Oaks

2. Roads and Access

Central England Contract Type: Eng. - Service - Estate Maintenance -

Vegetation Control

A4 Scale:1:10,000

Grass Cutting, Sherwood North & South, Blidworth & Haywood Oaks Contract Name:

Open

| 2. Roads and Access Grass Cutting, Sherwood North & South, Blidworth & Haywood Oaks FEE/0398 Grass Cutting, Blidworth |                                        |
|-----------------------------------------------------------------------------------------------------------------------|----------------------------------------|
|                                                                                                                       | Contract Areas                         |
|                                                                                                                       | Access Points                          |
| Ð                                                                                                                     | Turning Points                         |
| $\boxtimes$                                                                                                           | Gates/Cattle Grids/Barriers            |
| •                                                                                                                     | Masts/Aerials                          |
| X                                                                                                                     | Fords                                  |
| <b>(II)</b>                                                                                                           | Bridges                                |
| <b>K</b>                                                                                                              | Overhead powerline                     |
| _                                                                                                                     | Underground powerline                  |
| _                                                                                                                     | Gas Pipelines                          |
| <b>5</b>                                                                                                              | Water Pipelines                        |
| -                                                                                                                     | PROW (Eng.)                            |
| •                                                                                                                     | Overhead telephone or fibreoptic       |
|                                                                                                                       | Underground telephone or fibreoptic    |
| -                                                                                                                     | Forest Road Access Route               |
| <del></del>                                                                                                           | Off-Road Access Route                  |
| =                                                                                                                     | Roads                                  |
|                                                                                                                       | No Go Areas                            |
|                                                                                                                       | Reservoirs                             |
|                                                                                                                       | Bartholomew 200k Contours (Lines) (GB) |
| Ш                                                                                                                     | Blocks                                 |
|                                                                                                                       |                                        |
|                                                                                                                       |                                        |
|                                                                                                                       |                                        |
|                                                                                                                       |                                        |
|                                                                                                                       |                                        |
|                                                                                                                       |                                        |
|                                                                                                                       |                                        |
|                                                                                                                       |                                        |
|                                                                                                                       |                                        |