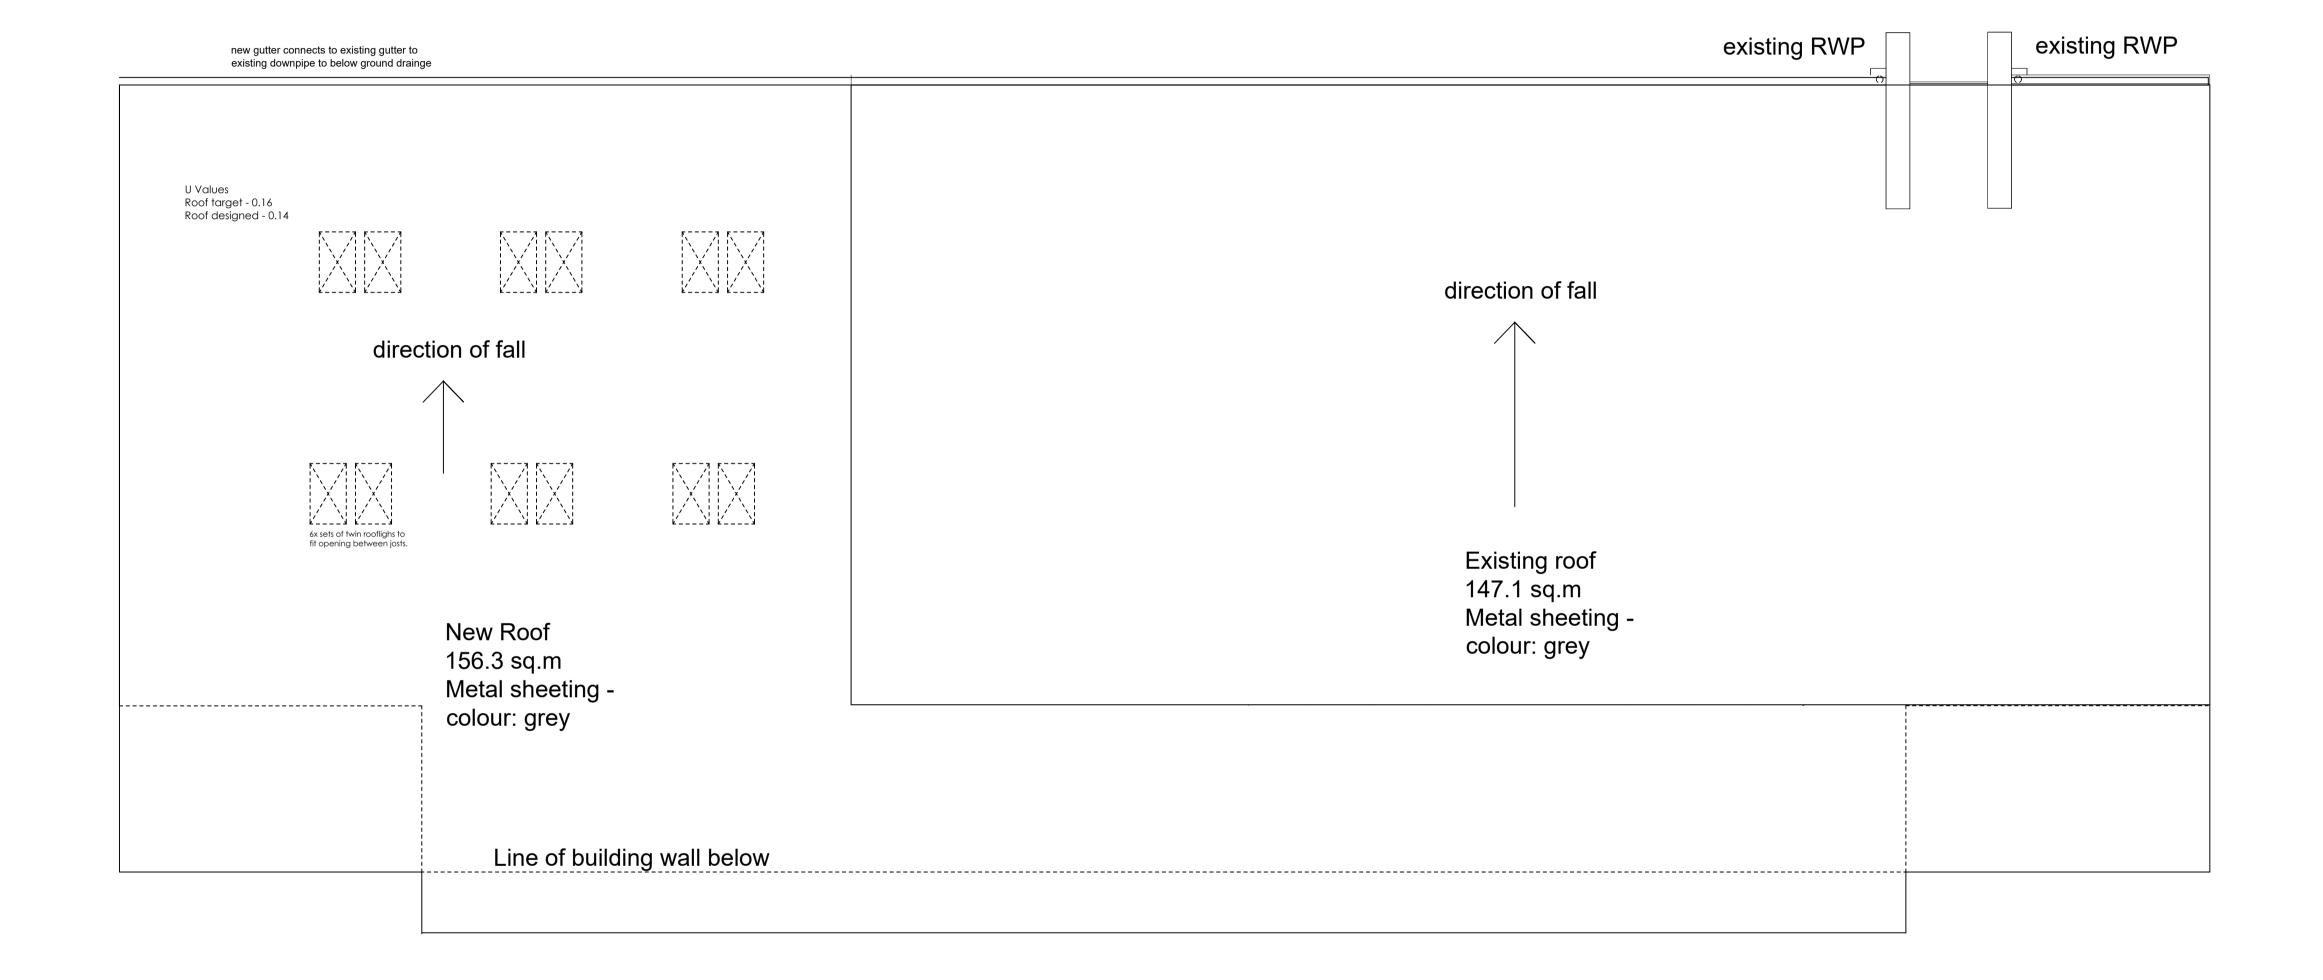

Project: ThePavilion at the Recreation Ground BS36 1LU

Western House
2 Rush Hill, Bath
BA2 2QH
01225 789 307
enquiries@westernbuildingconsultants.co.uk
Drawing No.: (4)007 Revision: