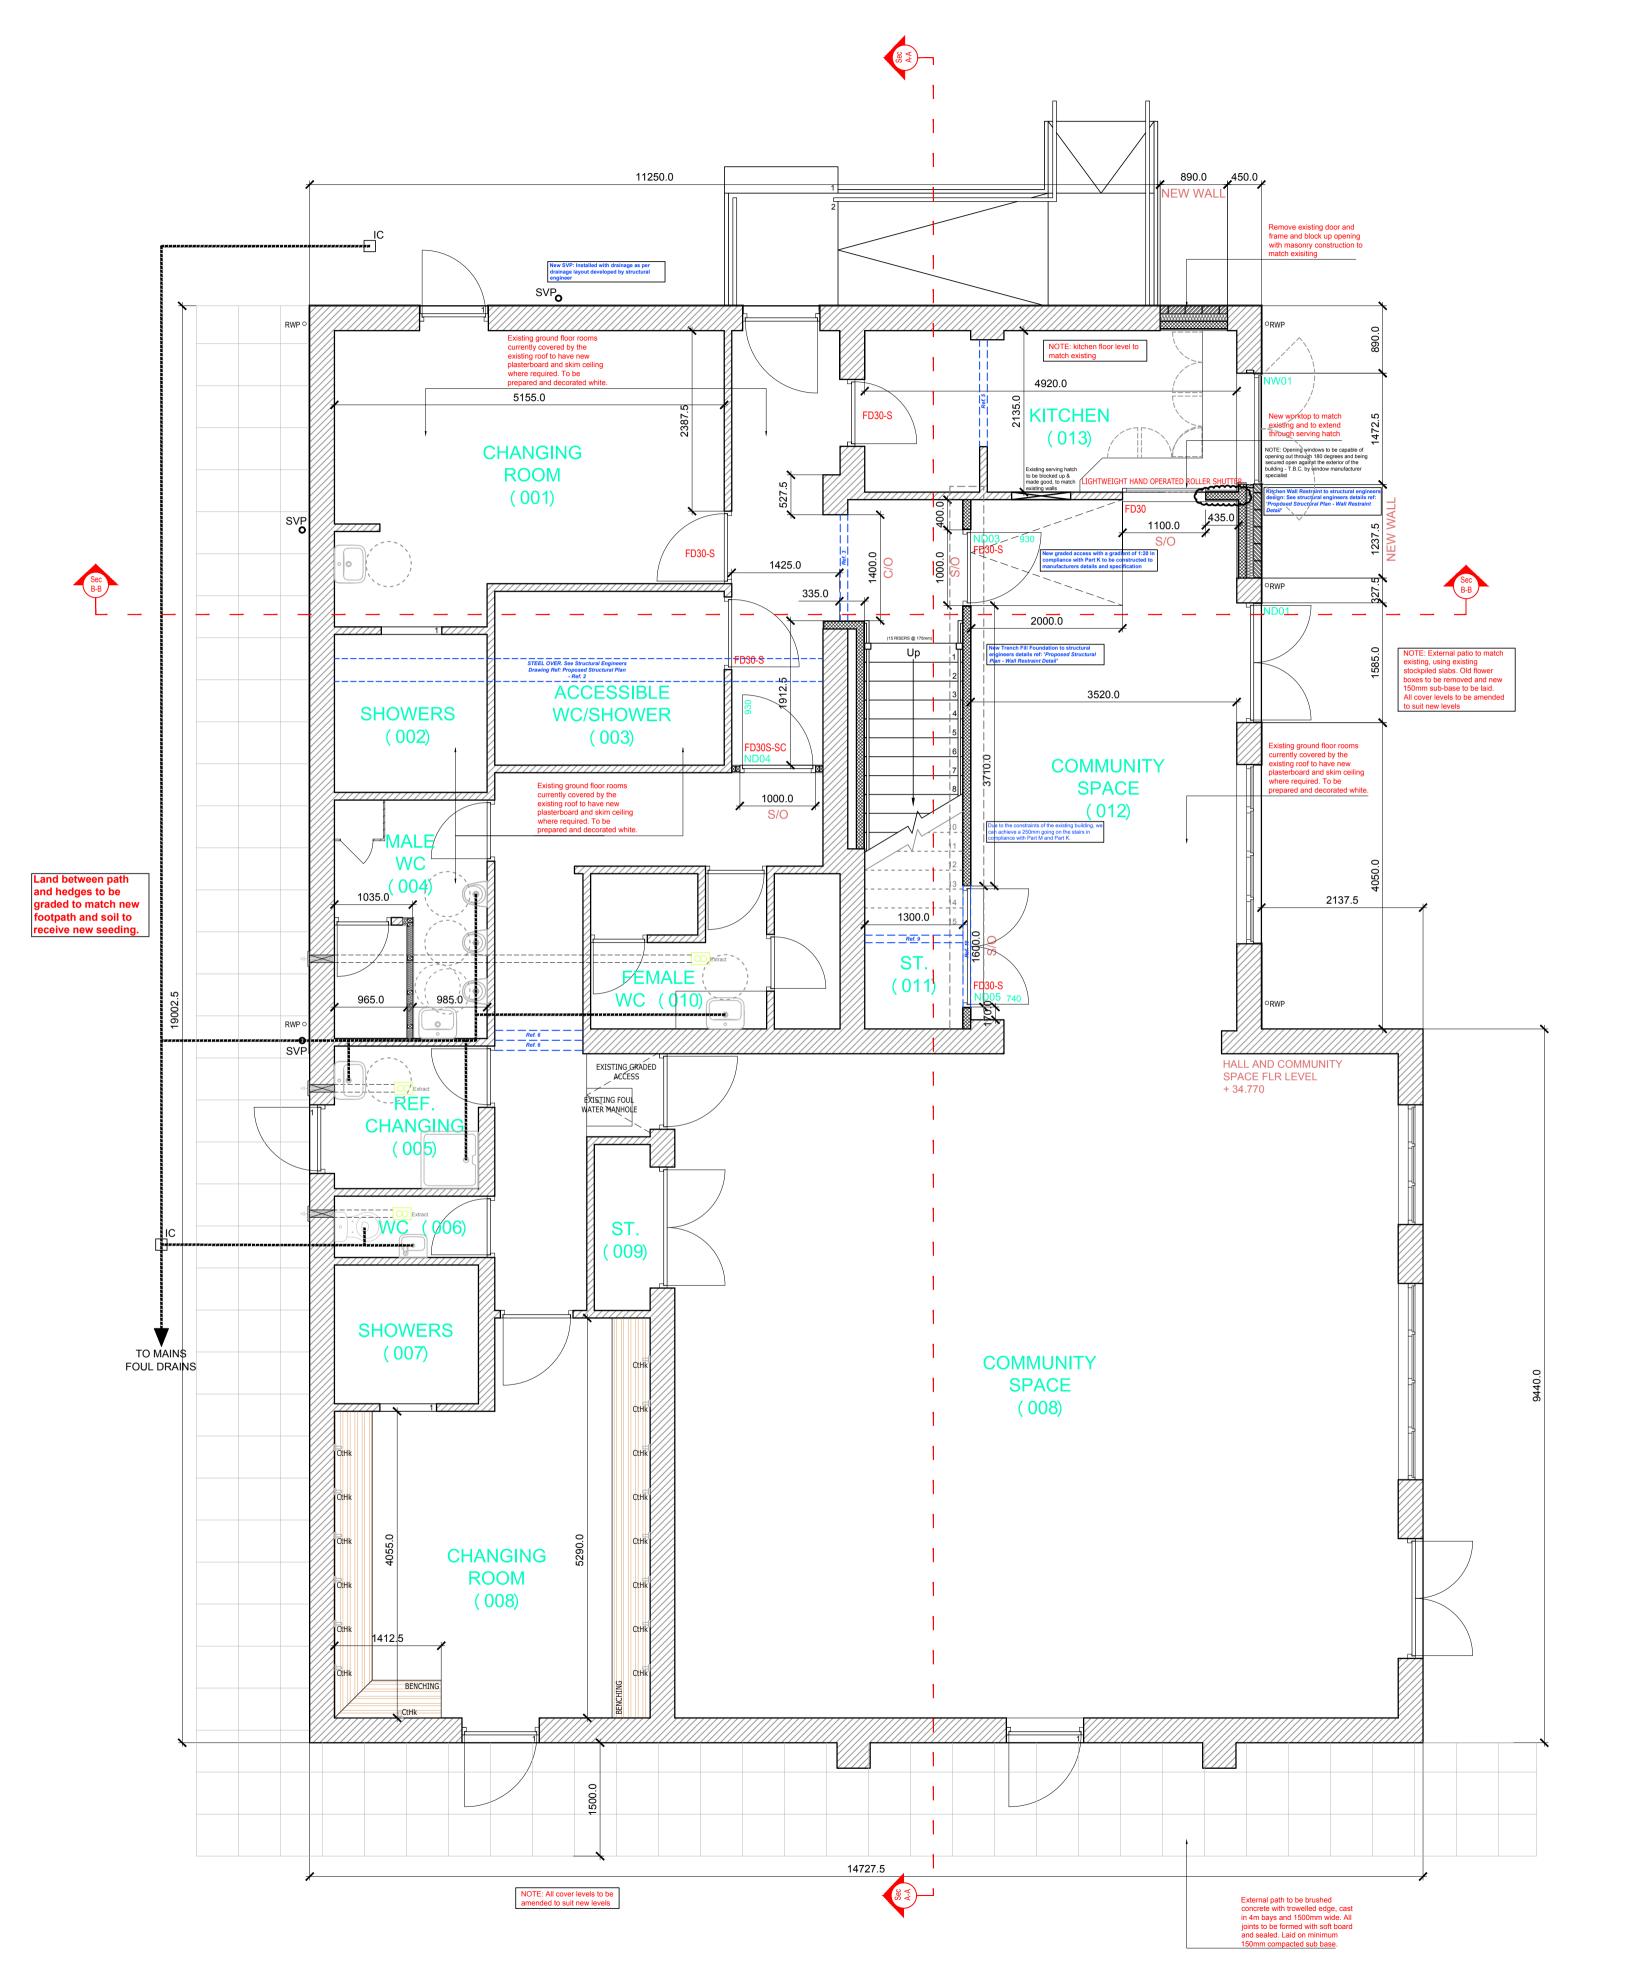

GROUND FLOOR PLAN, SCALE: 1:50 @ A1

- All dimensions shown are in millimetres, unless otherwise stated. Any use of these dimensions, other than for general reference, should be the subject of third party
- checking on site. It is essential this drawing is read in conjunction with all
- other drawing and documents in the EKV01773 series. Any work that is carried out on the basis of this drawing should be carried out to all relevant British Standards and
- associated manufacturer's instructions/recommendations. Contractors carrying out any work associated with this drawing, will be deemed to include in their price all work intrinsically necessary in addition to the works detailed and also for verifying all dimensions prior to work

### NOTES:

commencing.

## <u>PLUMBING</u>

EXISTING AND PROPOSED ELECTRIC SHOWERS TO BE REMOVED AND REPLACED WITH HOT WATER SYSTEM FED BY HOT WATER STORAGE TANKS.

# STRUCTURE ALL STRUCTURAL STEEL (NOT LINTELS) WILL BE SUPPLIED ON FREE ISSUE. STEEL BEAMS WILL BE REQUIRED TO SUPPORT HOT WATER

## CERTIFICATION ALL APPROPRIATE CERTIFICATES TO BE

ISSUED UPON COMPLETION OF WORKS

BUILDING REGULATIONS

Project title:

ASTON-ON-TRENT PAVILION Scale:

1:50 @ A1

EXTENSION
Drawing title:

GROUND FLOOR PLAN

EKV01773 - BR - 100

© EKV Design Ltd. 2016. All rights reserved. No part of this document may be reproduced, stored in a retrieval system, or transmitted, in any form or by any means, electronic, mechanical, photocopying, recording or otherwise, without the prior written permission of the copyright owner.