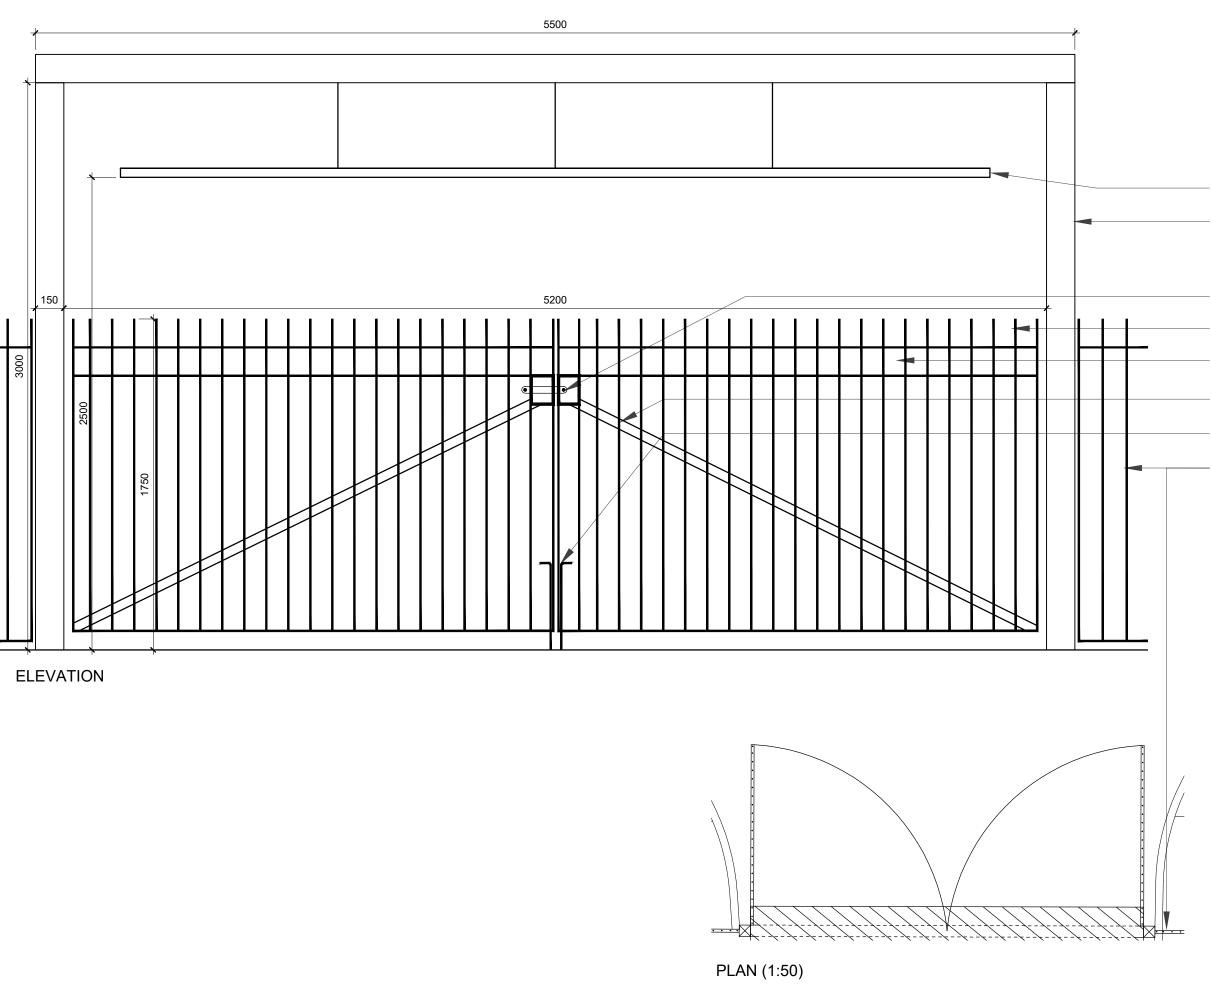

## HANGING BAR AT 2500 HIGH TO DETER HIGH VEHICLES

150mm SQUARE SECTION HOT DIP GALVANISED GATE POST SET IN CONCRETE TO FORM GOALPOST ARRANGEMENT TO PROVIDE VEHICLE HEIGHT RESTRICTION

FLAT BAR TYPE LOCKING BOLT TO SUIT PADLOCK LOCKING - HOT DIP GALVANISED TO MATCH GATE

15mm DIA. VERTICAL ROUND BAR TO FORM GATE BARS - TO MATCH EXISTING

FLAT BAR DIAGONAL BRACING, WELDED TO EACH ROUND BAR - TO MATCH EXISTING

SECURING BOLTS TO BOTTOM OF BOTH GATES - HOT DIP GALVANISED TO MATCH EXISTING

EACH GATE LEAF TO HAVE BOLT FOR LOCKING IN POSITION

EXISTING FENCE PANELS

NOTES:

REMOVE 2NO EXISTING FENCE PANELS & HEDGE TO FORM NEW OPENING TO OVERFLOW CARPARK

> P02 REVISED ISSUE FOR TENDER P01 FIRST ISSUE FOR TENDER

## SHOTTON OVERFLOW CARPARK

DRAWING INFORMATION

## PROPOSED NEW GATE

DRAWING NO.

1873-SHO-D3A-XX-XX-DR-A- 2901

PROJECT NO. DRAWN SCALE @ A3

STATUS REVISION

1873 SB 1:20

P02 D2