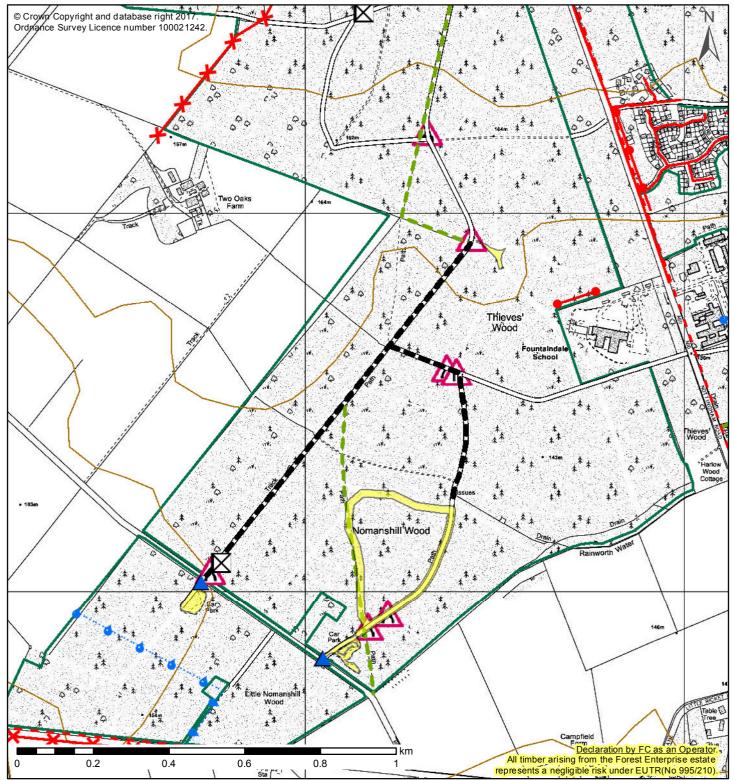

## 2. Roads and Access Grass Cutting - Sherwood South & North, Thieves Wood FEE/0398 Thieves **Access Points Blocks** Ð **Turning Points** Gates/Cattle Grids/Barriers Masts/Aerials Fords **Bridges Contract Areas** Overhead powerline Underground powerline Forest Road Access Route Gas Pipelines Water Pipelines PROW (Eng.) Overhead telephone or fibreoptic Underground telephone or fibreoptic Off-Road Access Route Roads Hazard - Curve Hazard - Deformation Hazard - Excessive Camber Hazard - Excessive Crossfall Hazard - Gradient Hazard - Other Overhead Hazard - Sub-Standard Bridge Approach Hazard - Sub-Standard Junction Hazard - Sub-Standard Road Width Hazard - Vegetation No Go Areas Reservoirs Bartholomew 200k Contours (Lines) (GB)