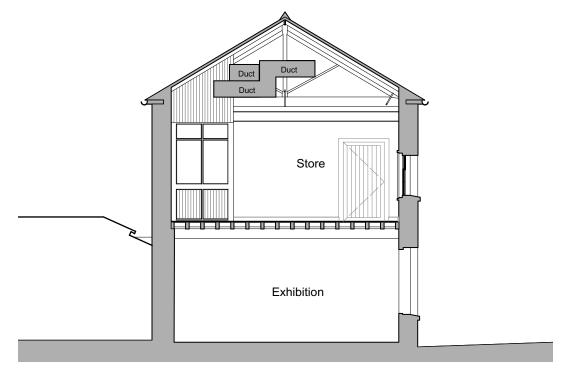

Section A-A

Section C-C

| Revisions: | P1 Preliminary for comment | 13/03/19 | PROJECT: Alterations to Collection Store, Explosion Museum, Gosport                                                               | DRAWING NO: A1023 - 300 |
|------------|----------------------------|----------|-----------------------------------------------------------------------------------------------------------------------------------|-------------------------|
|            | T1 Tender issue            | 18/03/19 | SHEET: Sections as existing                                                                                                       | SCALE: 1:100            |
|            |                            |          | This drawing is ©copyright Pritchard Architecture 2018. No dimensions to be scaled from this drawing except for planning purposes | 0 1 2 3 4 M             |